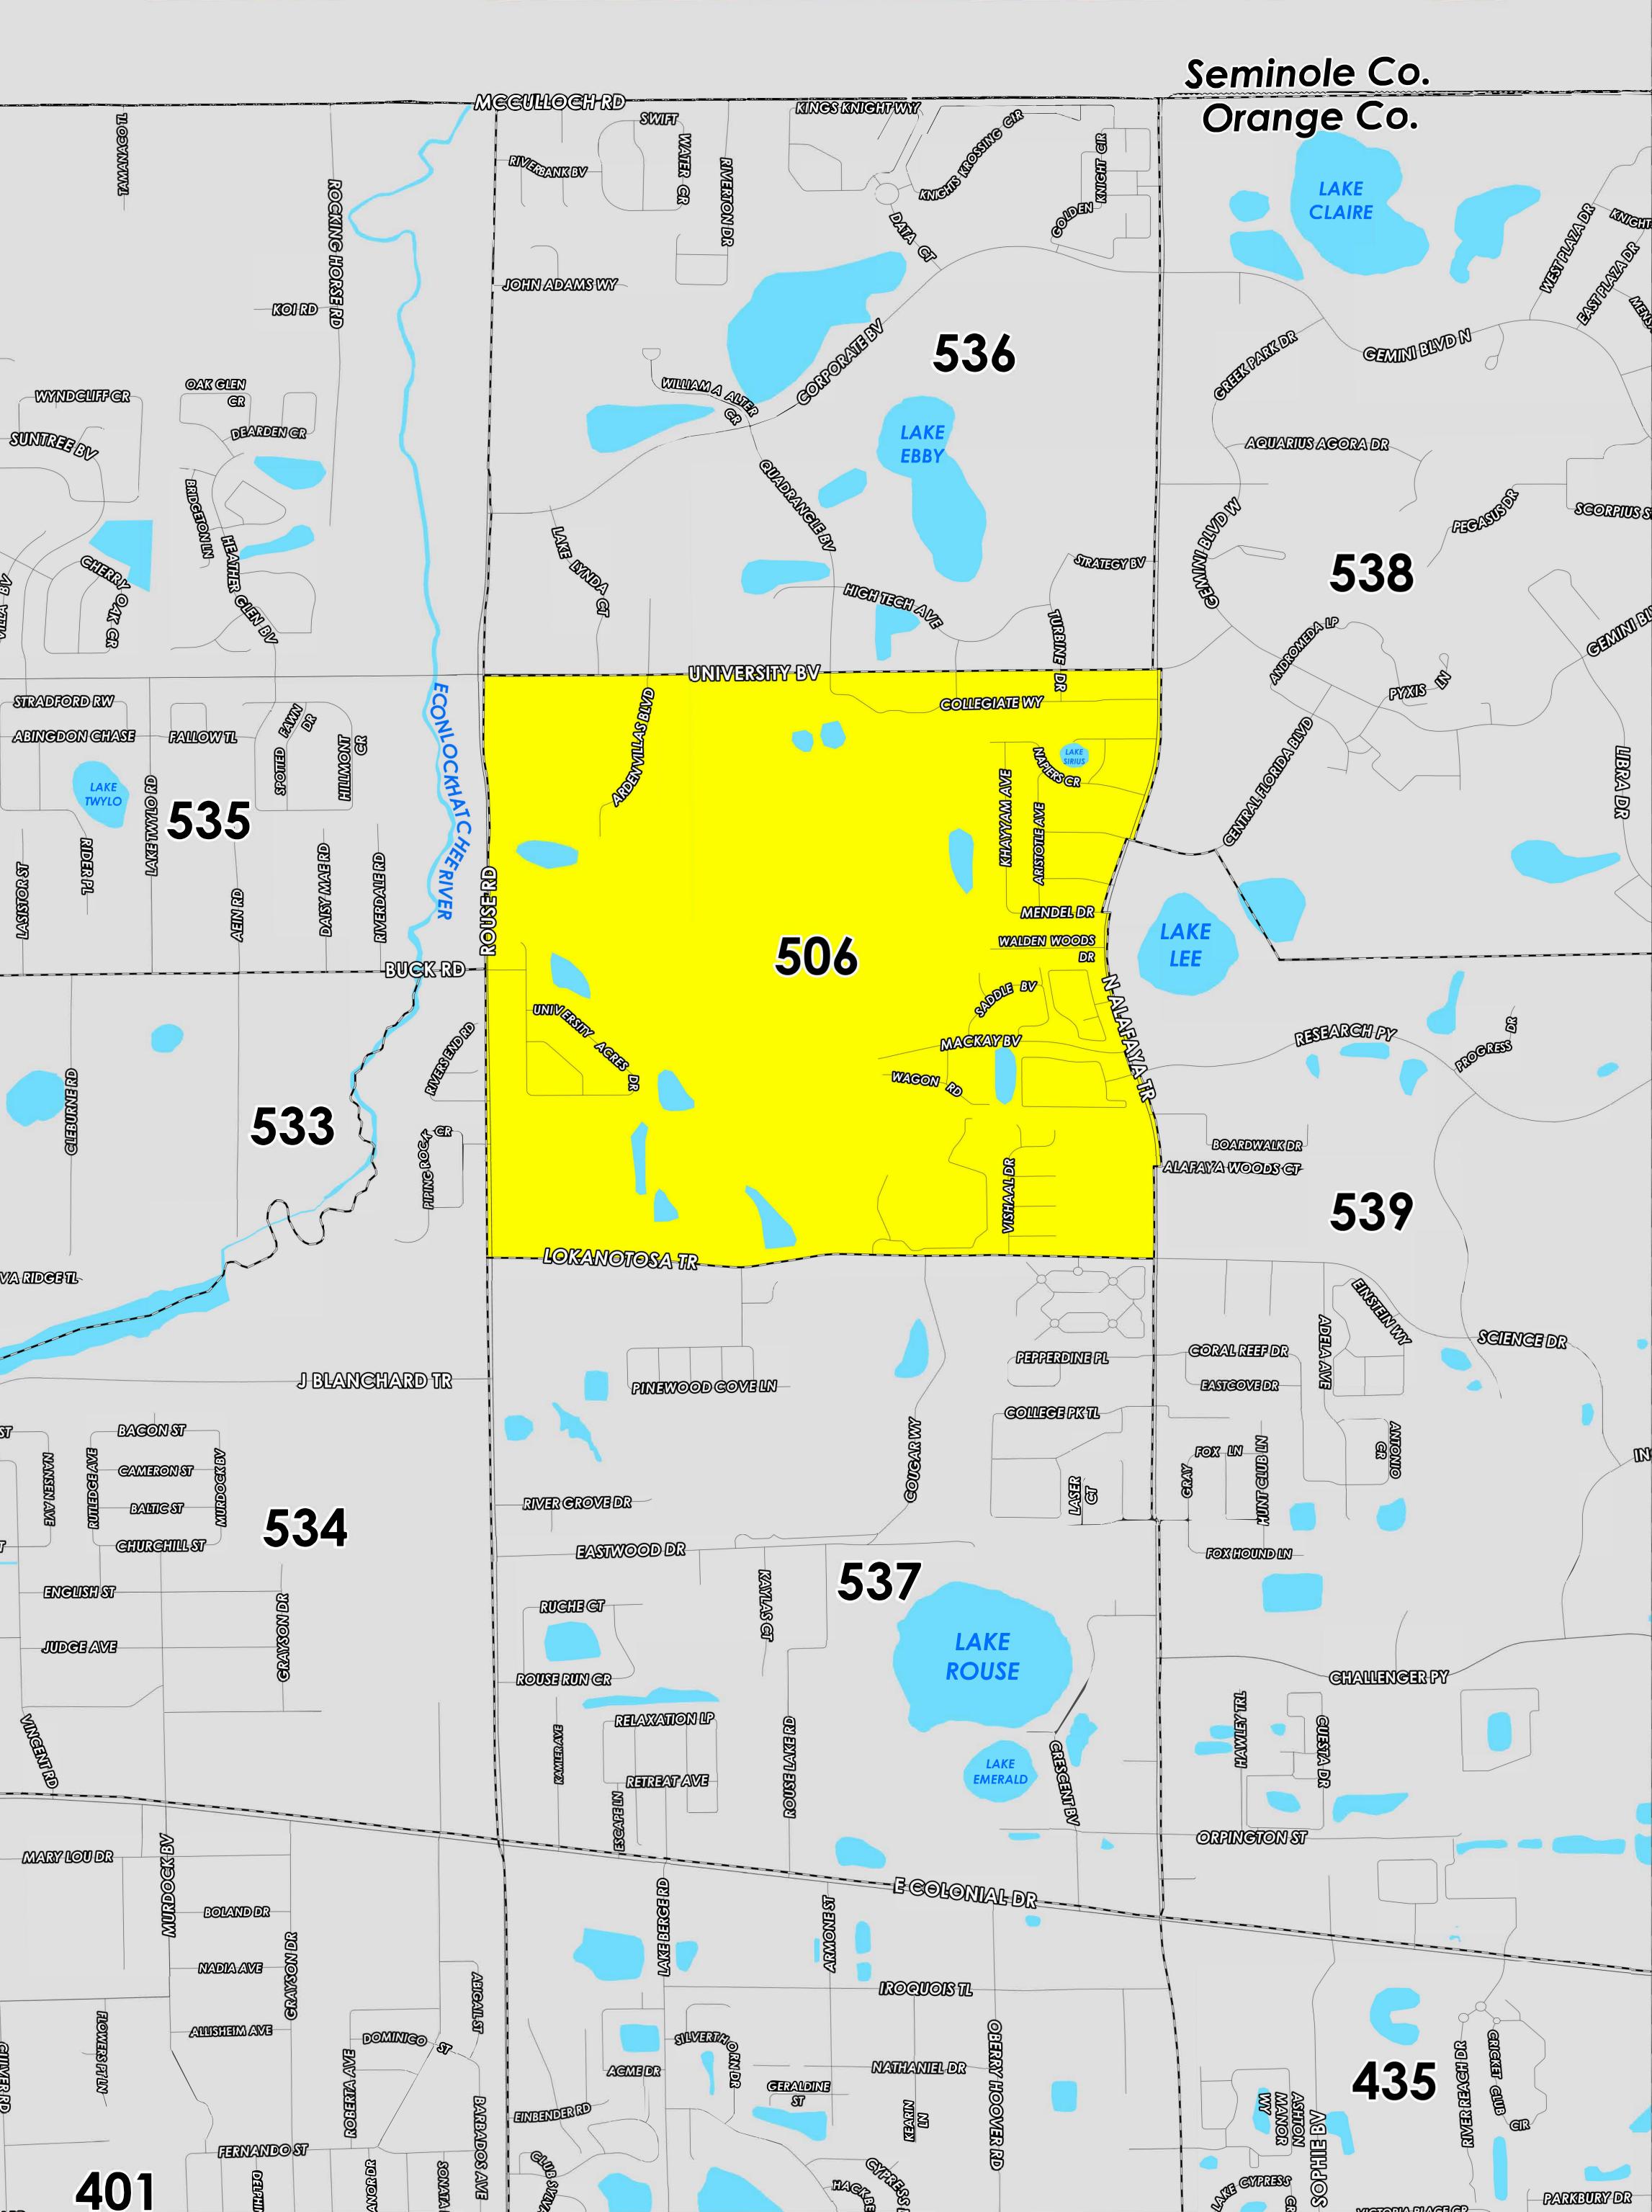

## POLLING PLACE

IGLESIA PENTECOSTAL UNIDA LATINOAMERICANA IPUL 11390 EASTWOOD DR

Prepared by: Orange County Supervisor of Elections Mapping Department

The Polling Place for Precinct 506 is Iglesia Pentecostal Unida Latinoamericana IPUL at 11390 Eastwood Dr.

Precinct 506 (2024) northern boundary follows University Boulevard. The western boundary follows along Rouse Road. The southern boundary follows Lokanotosa Trail. The eastern boundary follows along North Alafaya Trail.

Precinct 506S is with district assignments of U.S. Congress 10, State Senate 17, State House 37, County Commission 5, and School Board 1.

For more detailed views of other county and municipal precincts, <u>visit the District and Precinct Maps</u> <u>page</u>. For more information about precinct boundaries, contact the <u>Orange County Supervisor of Elections office</u>