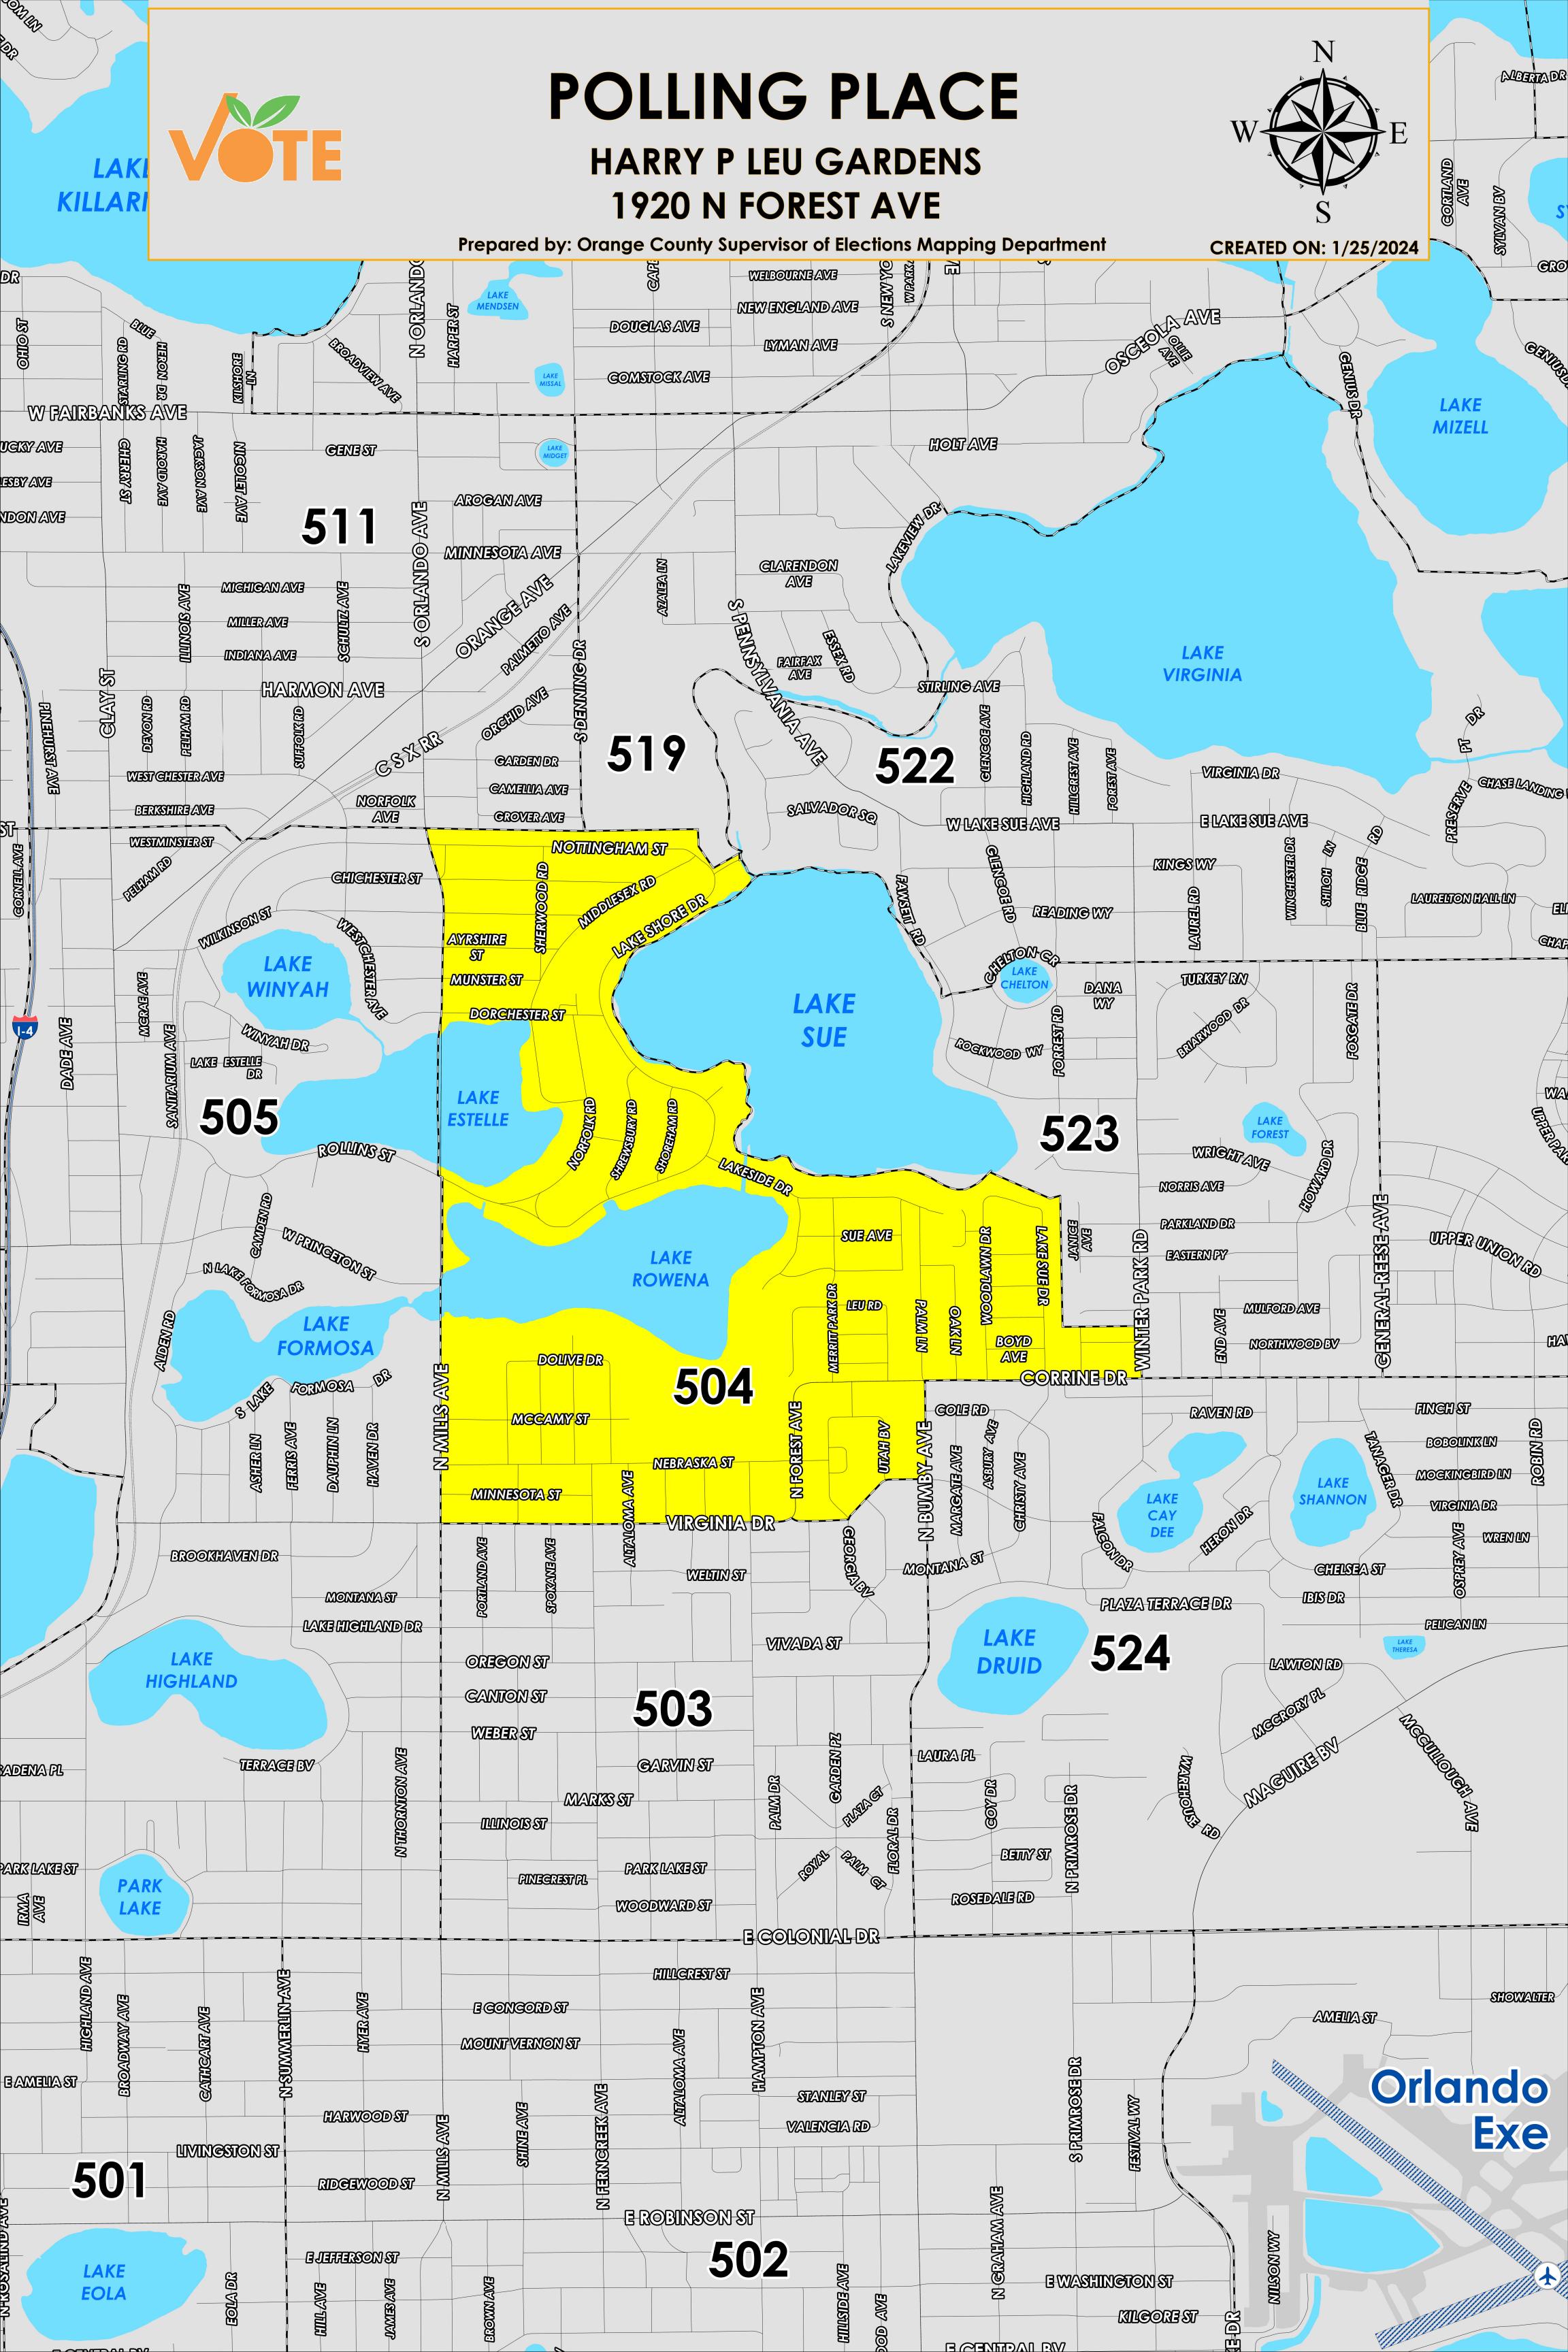

The Polling Place for Precinct 504 is Harry P. Leu Gardens at 1920 N Forest Avenue.

Precinct 504 (2024) northern boundary follows a combination of parallel north of Marble Avenue, alongside the southern shoreline of Lake Sue and continues to Nottingham Street. The western boundary follows North Mills Avenue. The southern boundary follows Virginia Drive and extends to Corrine Drive. The eastern boundary follows a combination of North Bumby Avenue, Winter Park Road, parallel east of Lake Sue Drive and continues along the western shoreline of Lake Sue.

Precinct 504 contains sub precincts of:

504A is with district assignments of U.S. Congress 10, State Senate 10, State House 42, County Commission 5, and School Board 6.

505B is with district assignments of U.S. Congress 10, State Senate 17, State House 42, County Commission 5, and School Board 6.