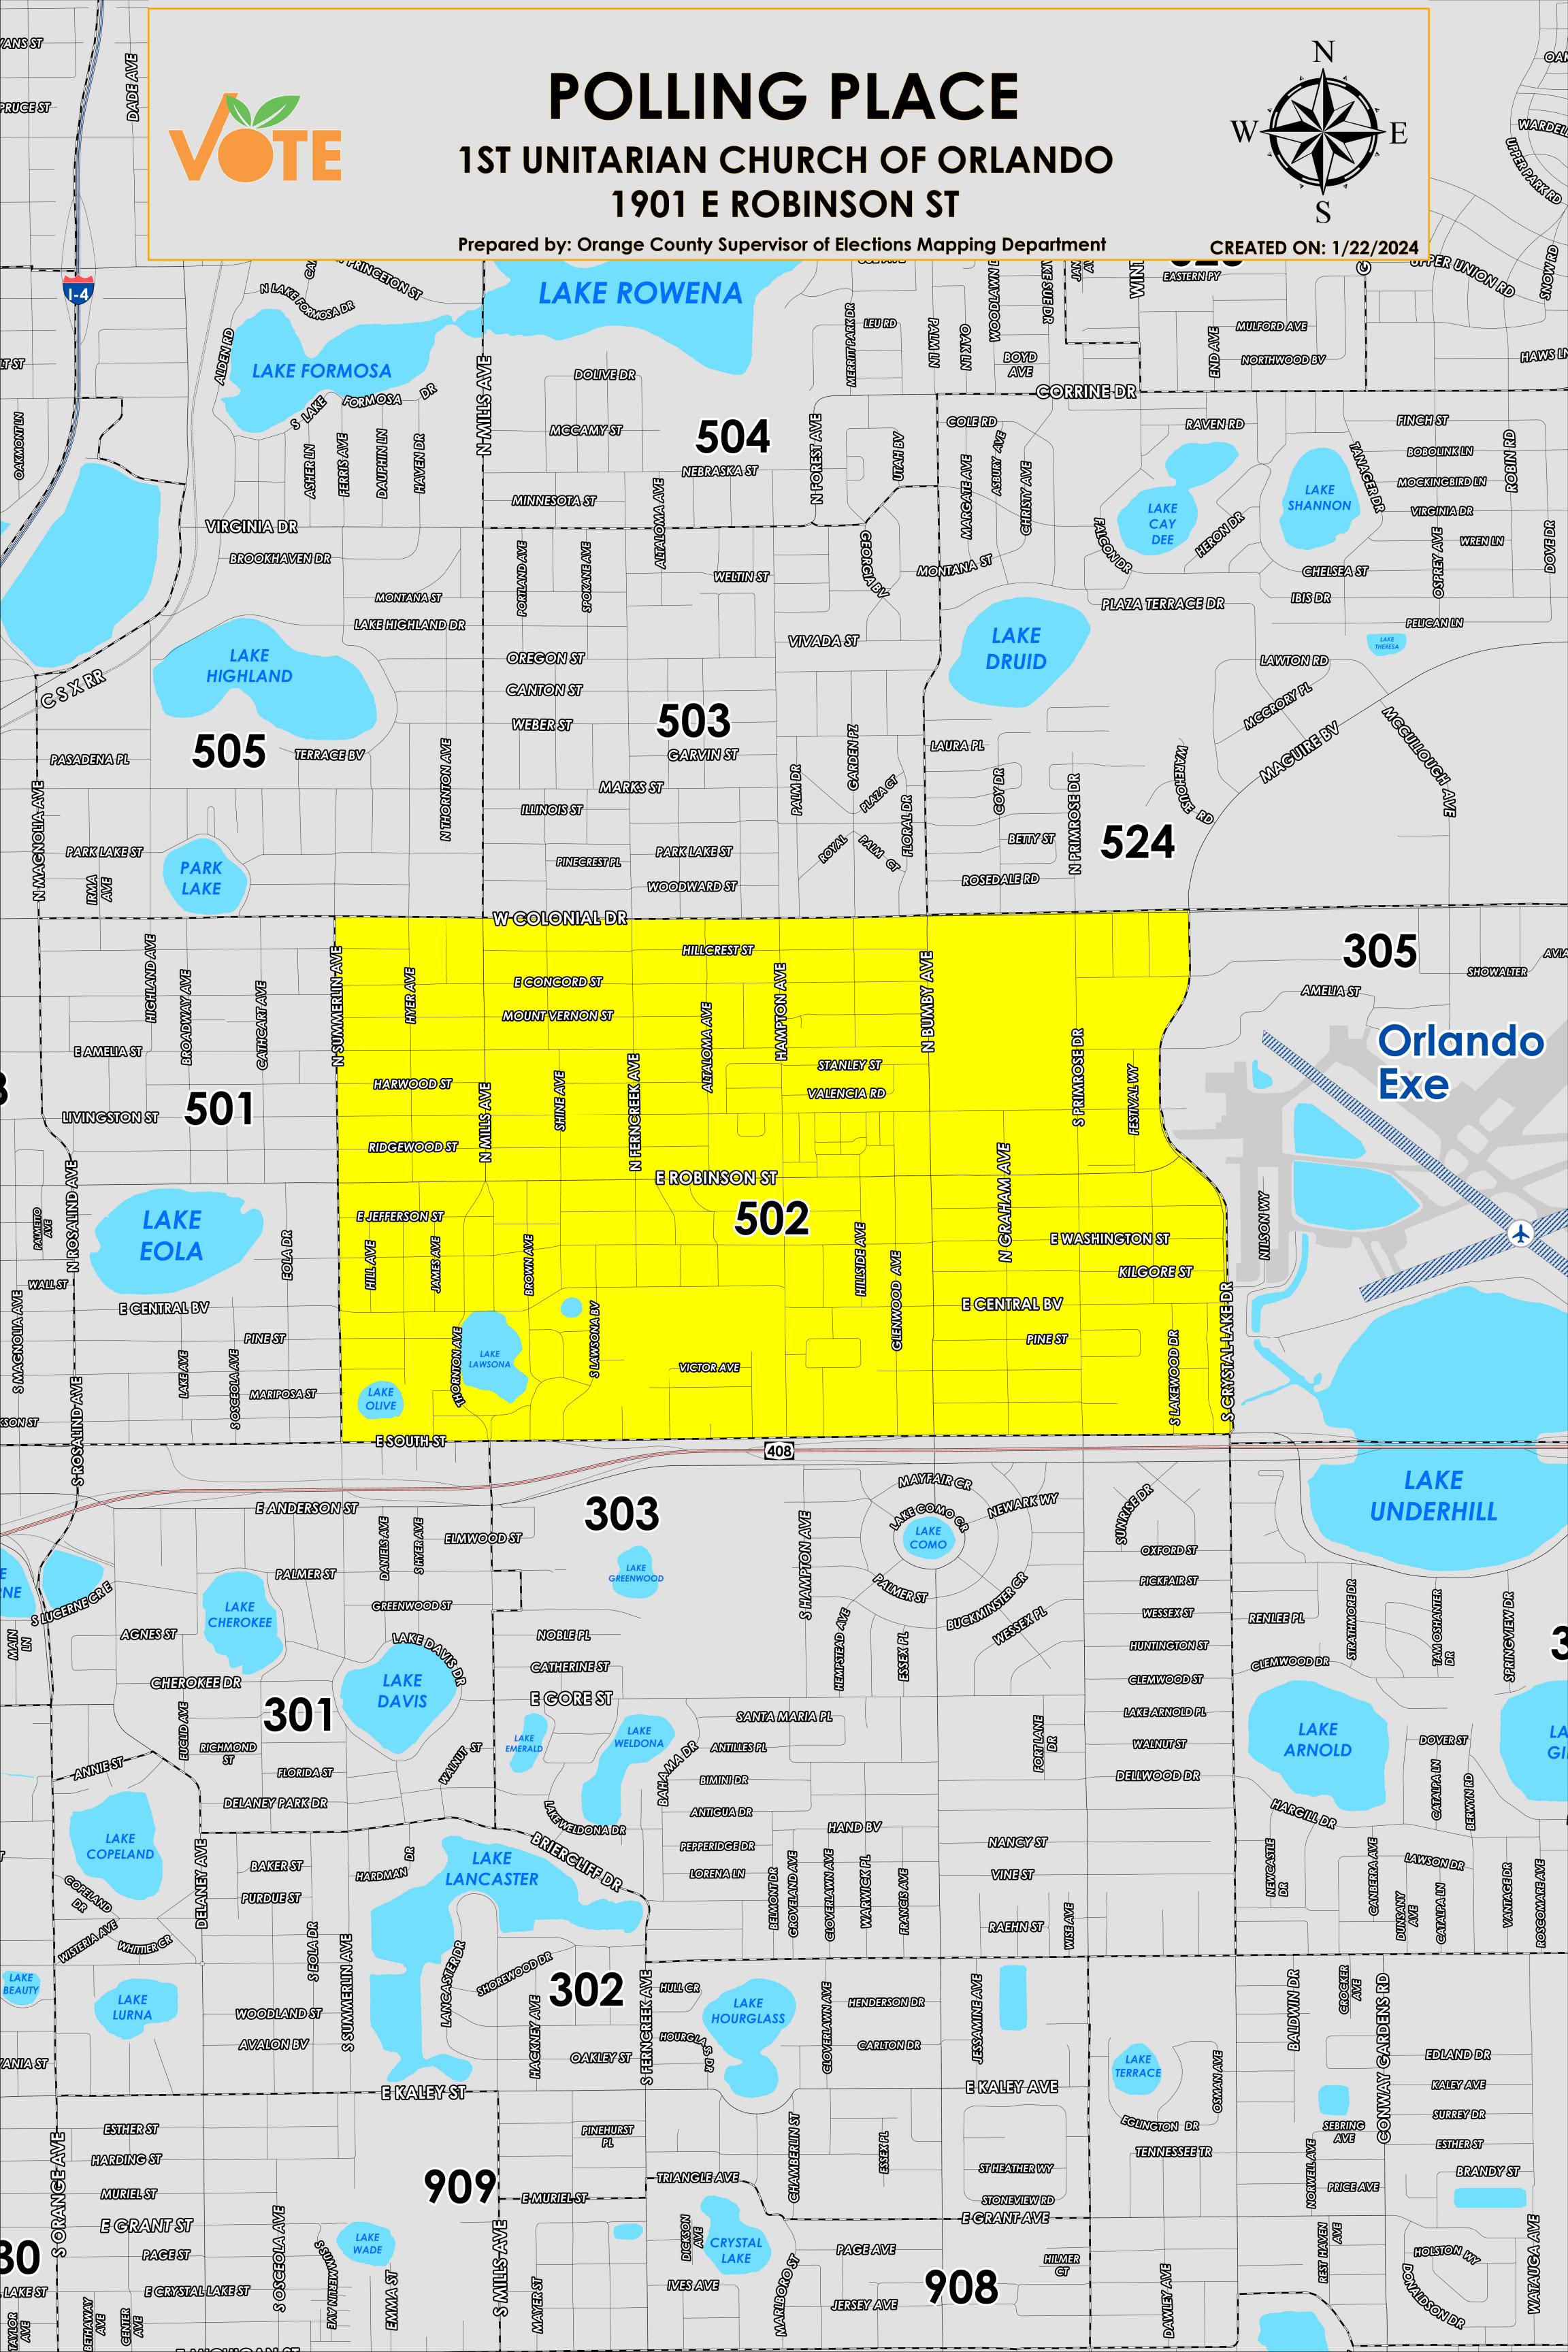

The Polling Place for Precinct 502 is 1st Unitarian Church of Orlando at 1901 E Robinson Street.

Precinct 502 (2024) northern boundary follows East Colonial Drive. The western boundary follows North Summerlin Avenue. The southern boundary follows East South Street. The eastern boundary follows along North Crystal Lake Drive and extends to Maguire Boulevard.

Precinct 502S is with district assignments of U.S. Congress 10, State Senate 17, State House 42, County Commission 5, and School Board 6.

For more detailed views of other county and municipal precincts, <u>visit the District and Precinct Maps</u> <u>page</u>. For more information about precinct boundaries, contact the <u>Orange County Supervisor of Elections office</u>

This map was produced by the Orange County Supervisor of Elections Mapping Department. Additional voter information can be found <u>on our website</u>.