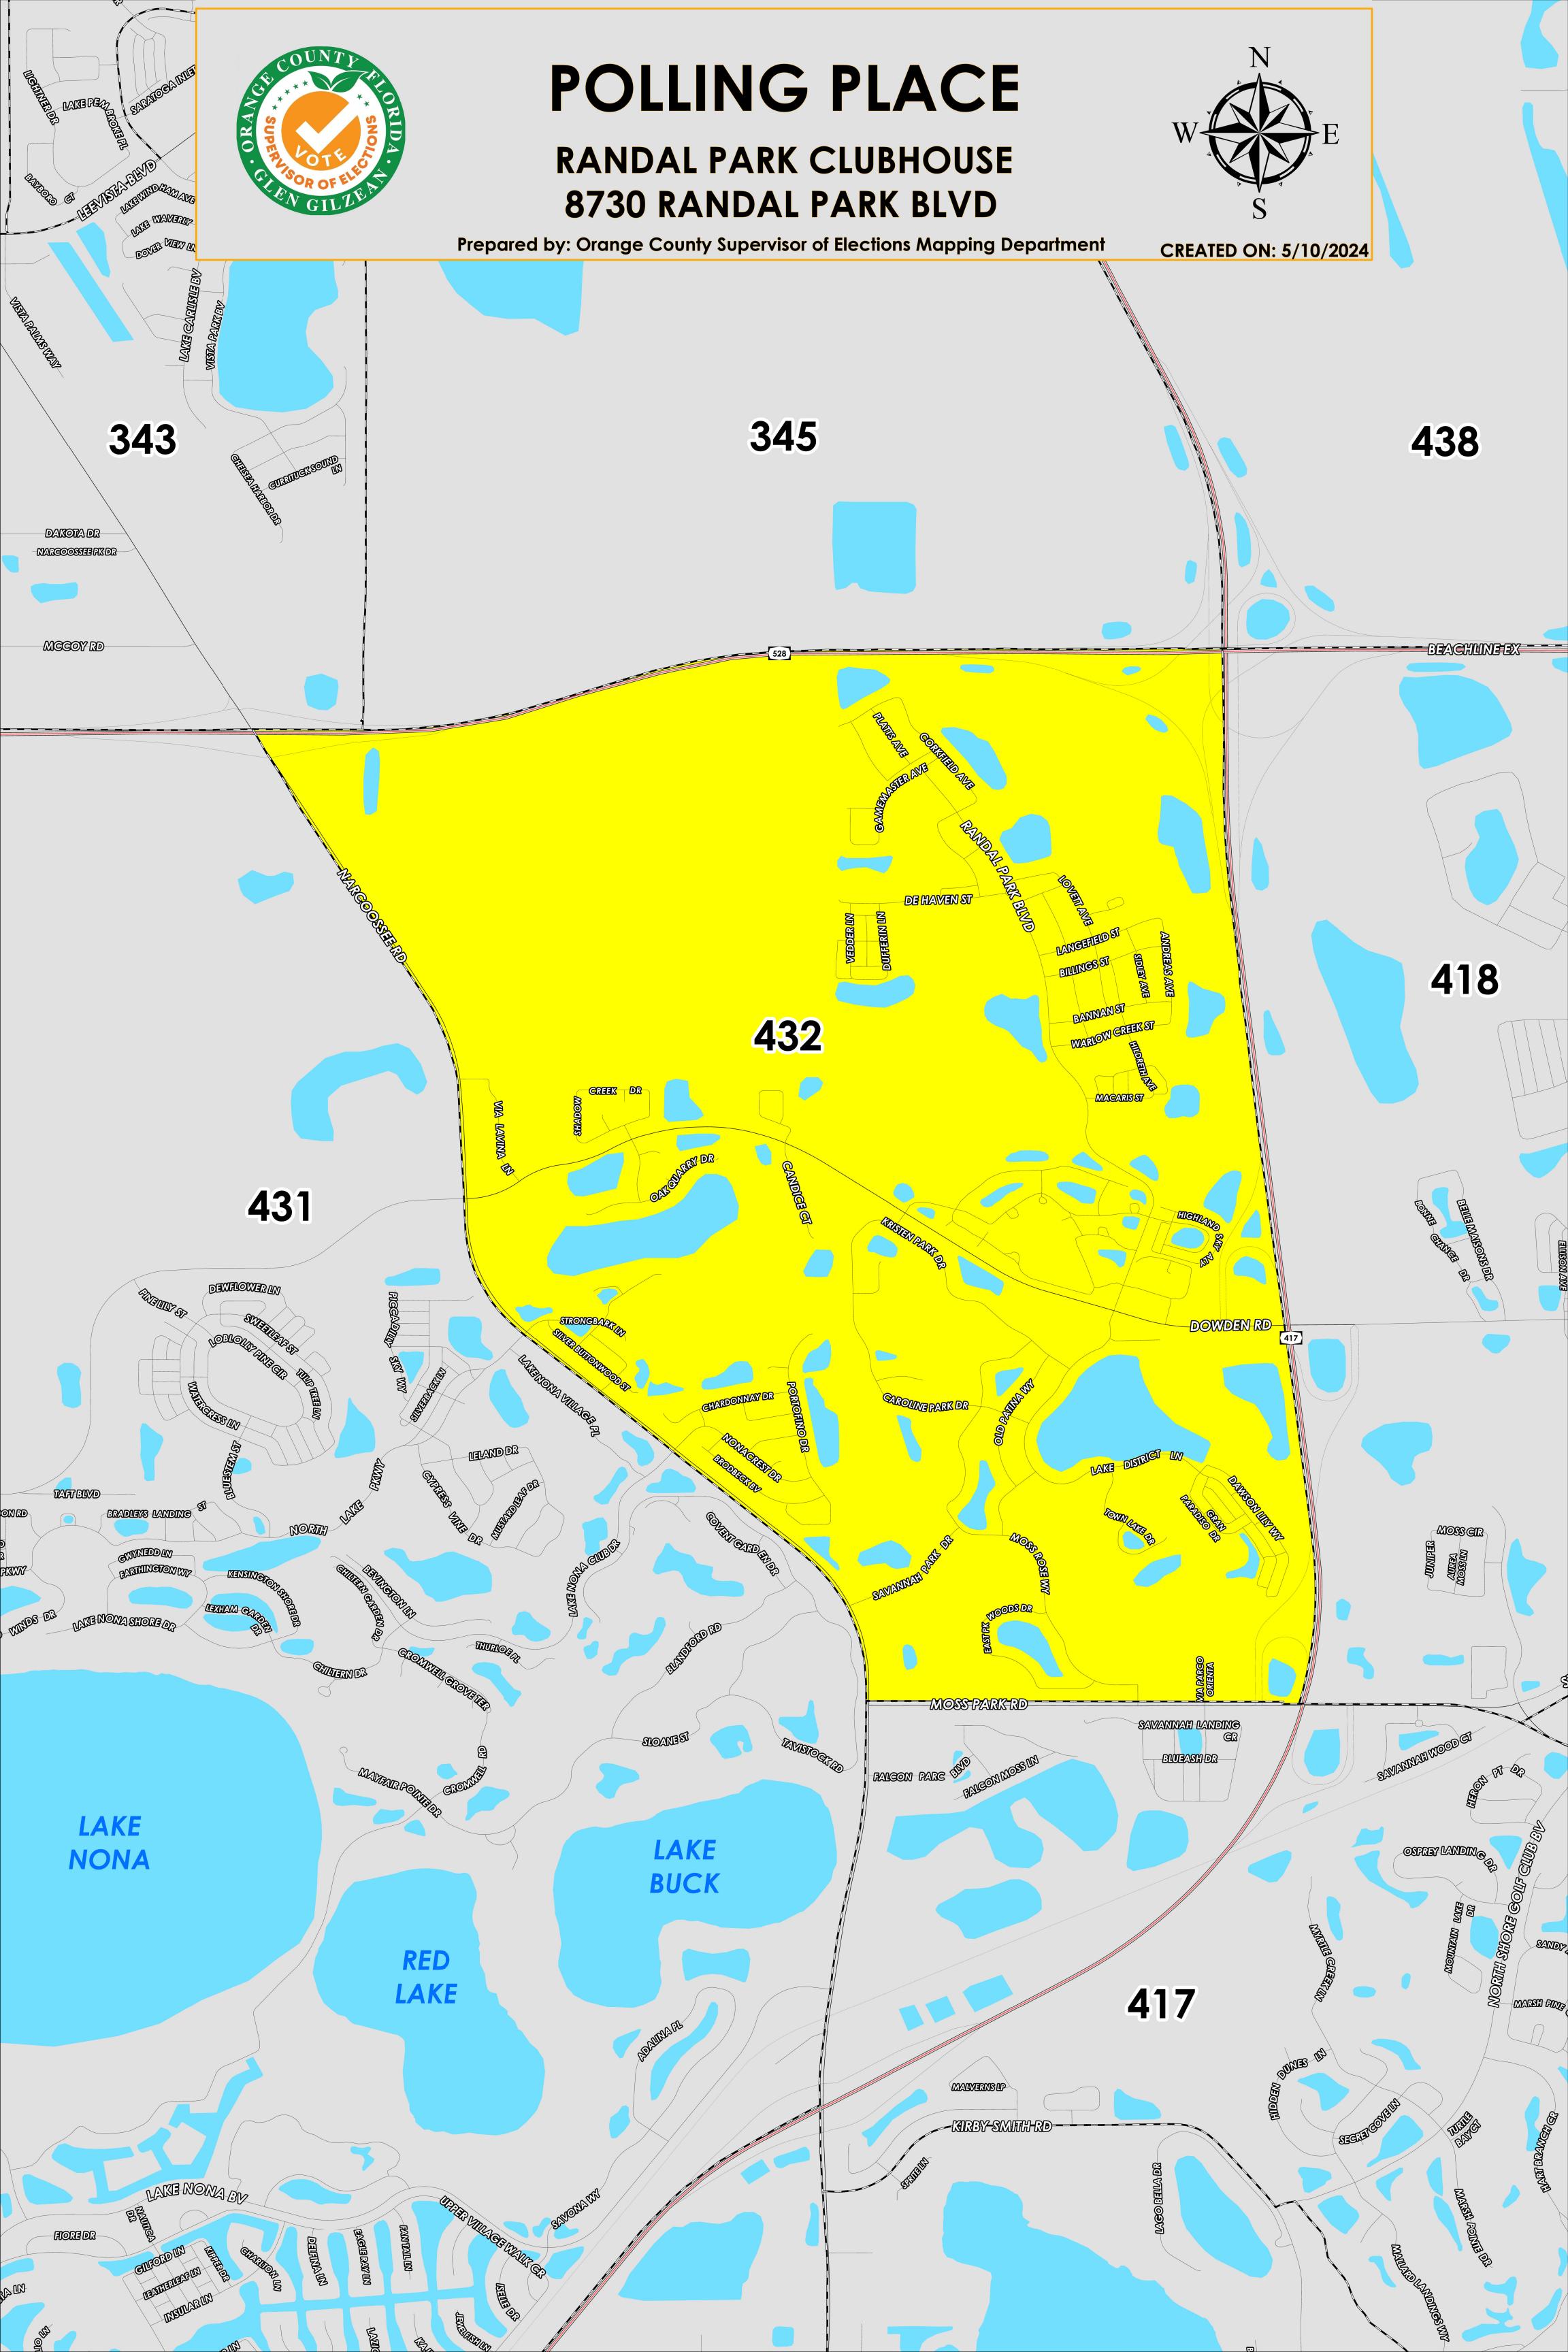

The Polling Place for Precinct 432 is Randal Park Clubhouse at 8730 Randal Park Boulevard.

Precinct 432 (2024) northern boundary follows along State Road 528. The western boundary follows along Narcoossee Road. The southern boundary follows along Moss Park Road, and the eastern boundary follows along State Road 417.