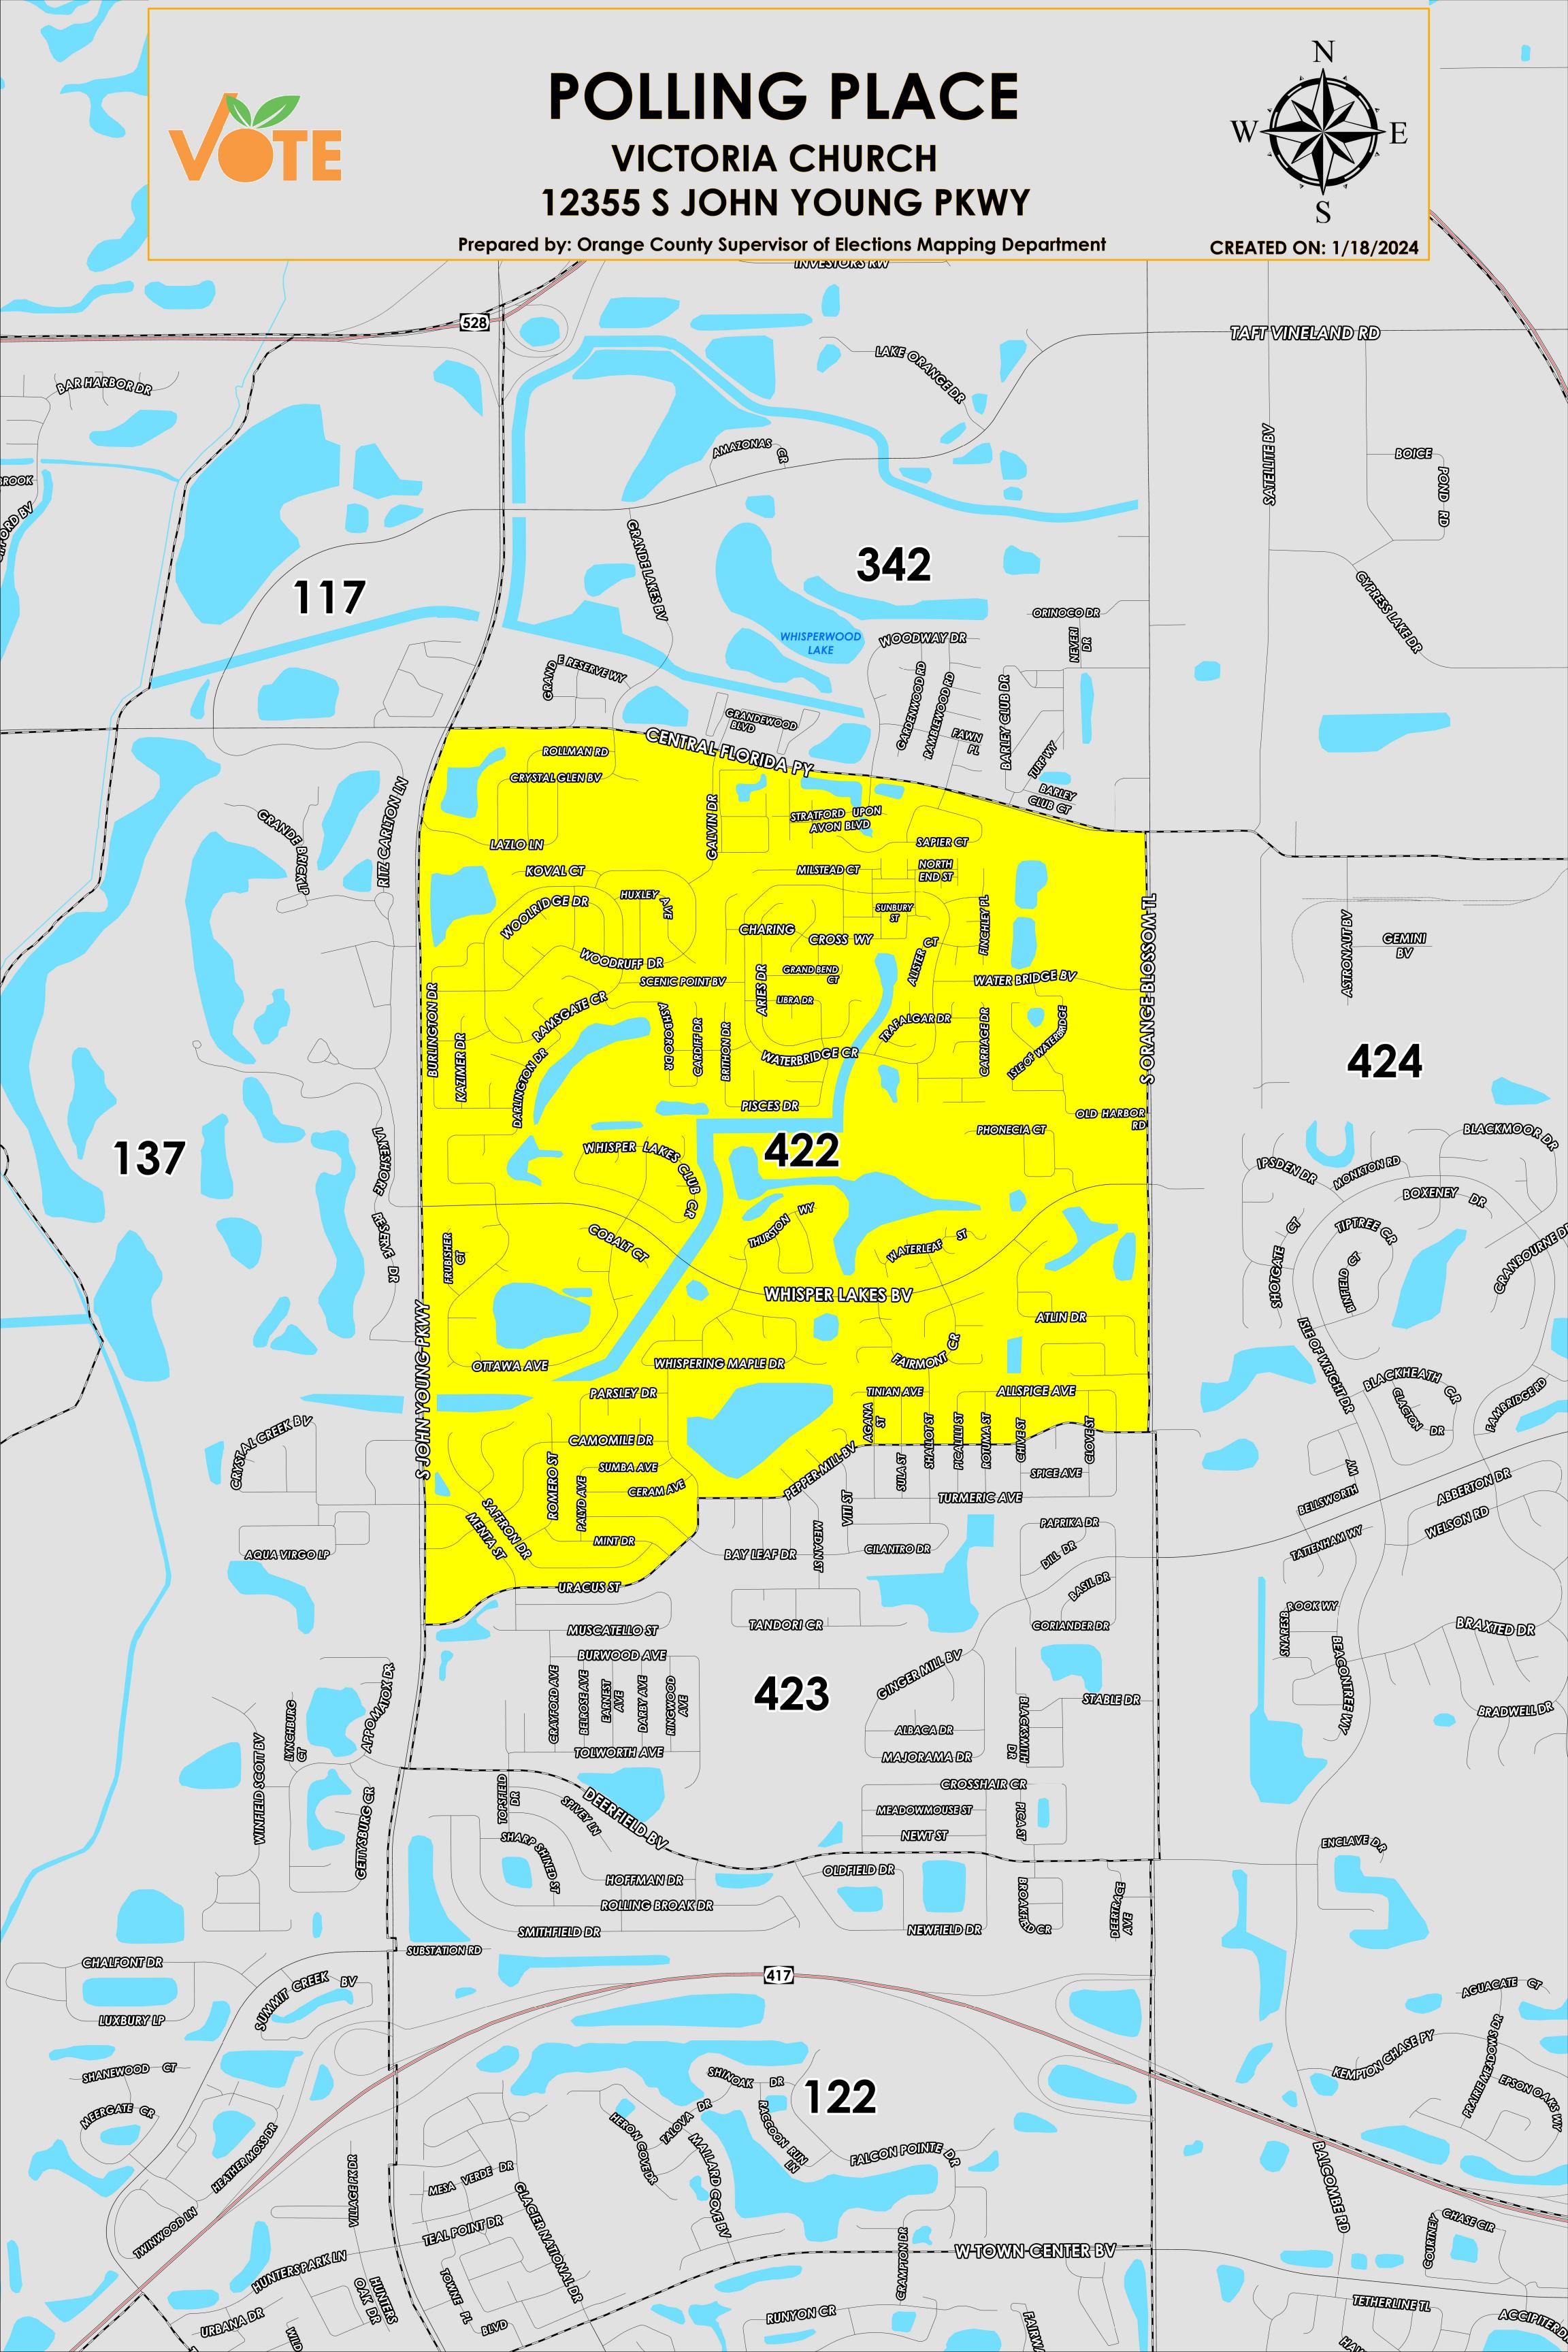

The Polling Place for Precinct 422 is Victoria Church at 12355 South John Parkway.

Precinct 422 (2024) northern boundary follows along Central Florida Parkway. The western boundary follows parallel east of South John Young Parkway. The southern boundary follows along Uracus Street and continues onto Pepper Mill Boulevard, and the eastern boundary follows parallel west of South Orange Blossom Trail.

Precinct 422S is with district assignments of U.S. Congress 9, State Senate 25, State House 44, County Commission 4, and School Board 3.

For more detailed views of other county and municipal precincts, <u>visit the District and Precinct Maps</u> <u>page</u>. For more information about precinct boundaries, contact the <u>Orange County Supervisor of Elections office</u>