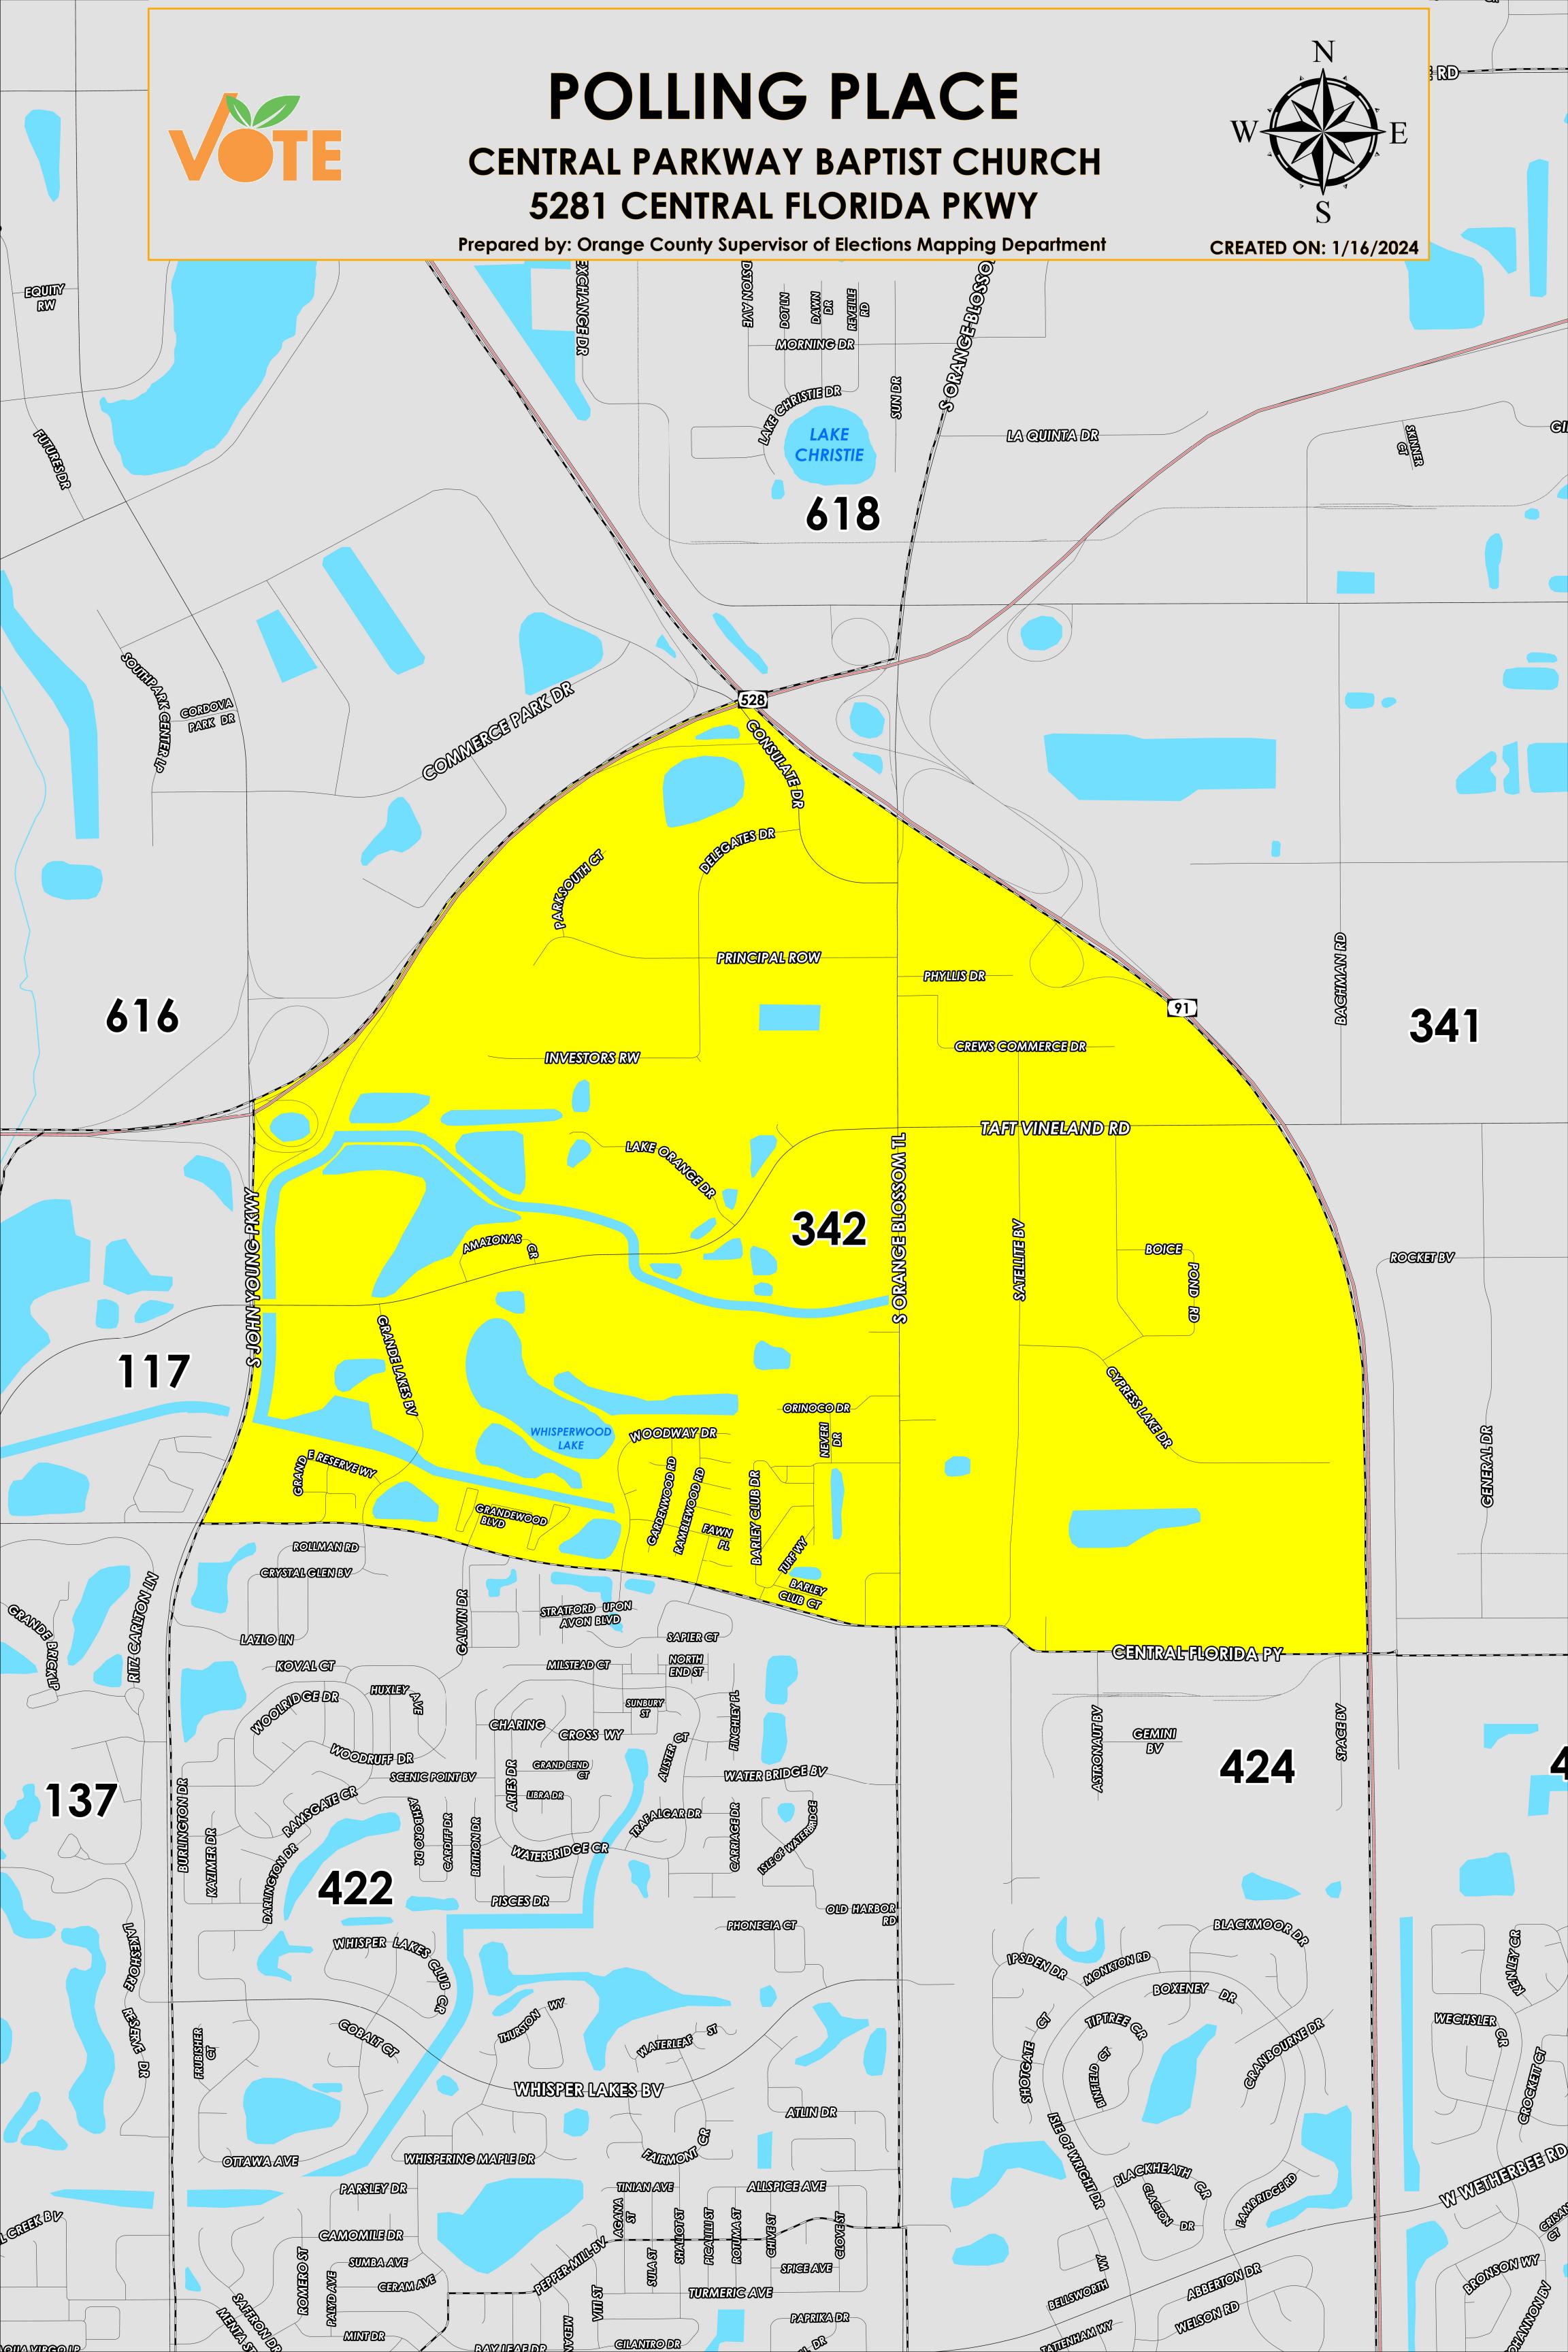

The Polling Place for Precinct 342 is Central Parkway Baptist Church at 5281 Central Florida Parkway.

Precinct 342 (2024) northern boundary follows State Road 528 into the western boundary and extends to South John Young Parkway. The southern boundary follows Central Florida Parkway. The eastern boundary follows along the Florida Turnpike.

This map was produced by the Orange County Supervisor of Elections Mapping Department. Additional voter information can be found <u>on our website</u>.