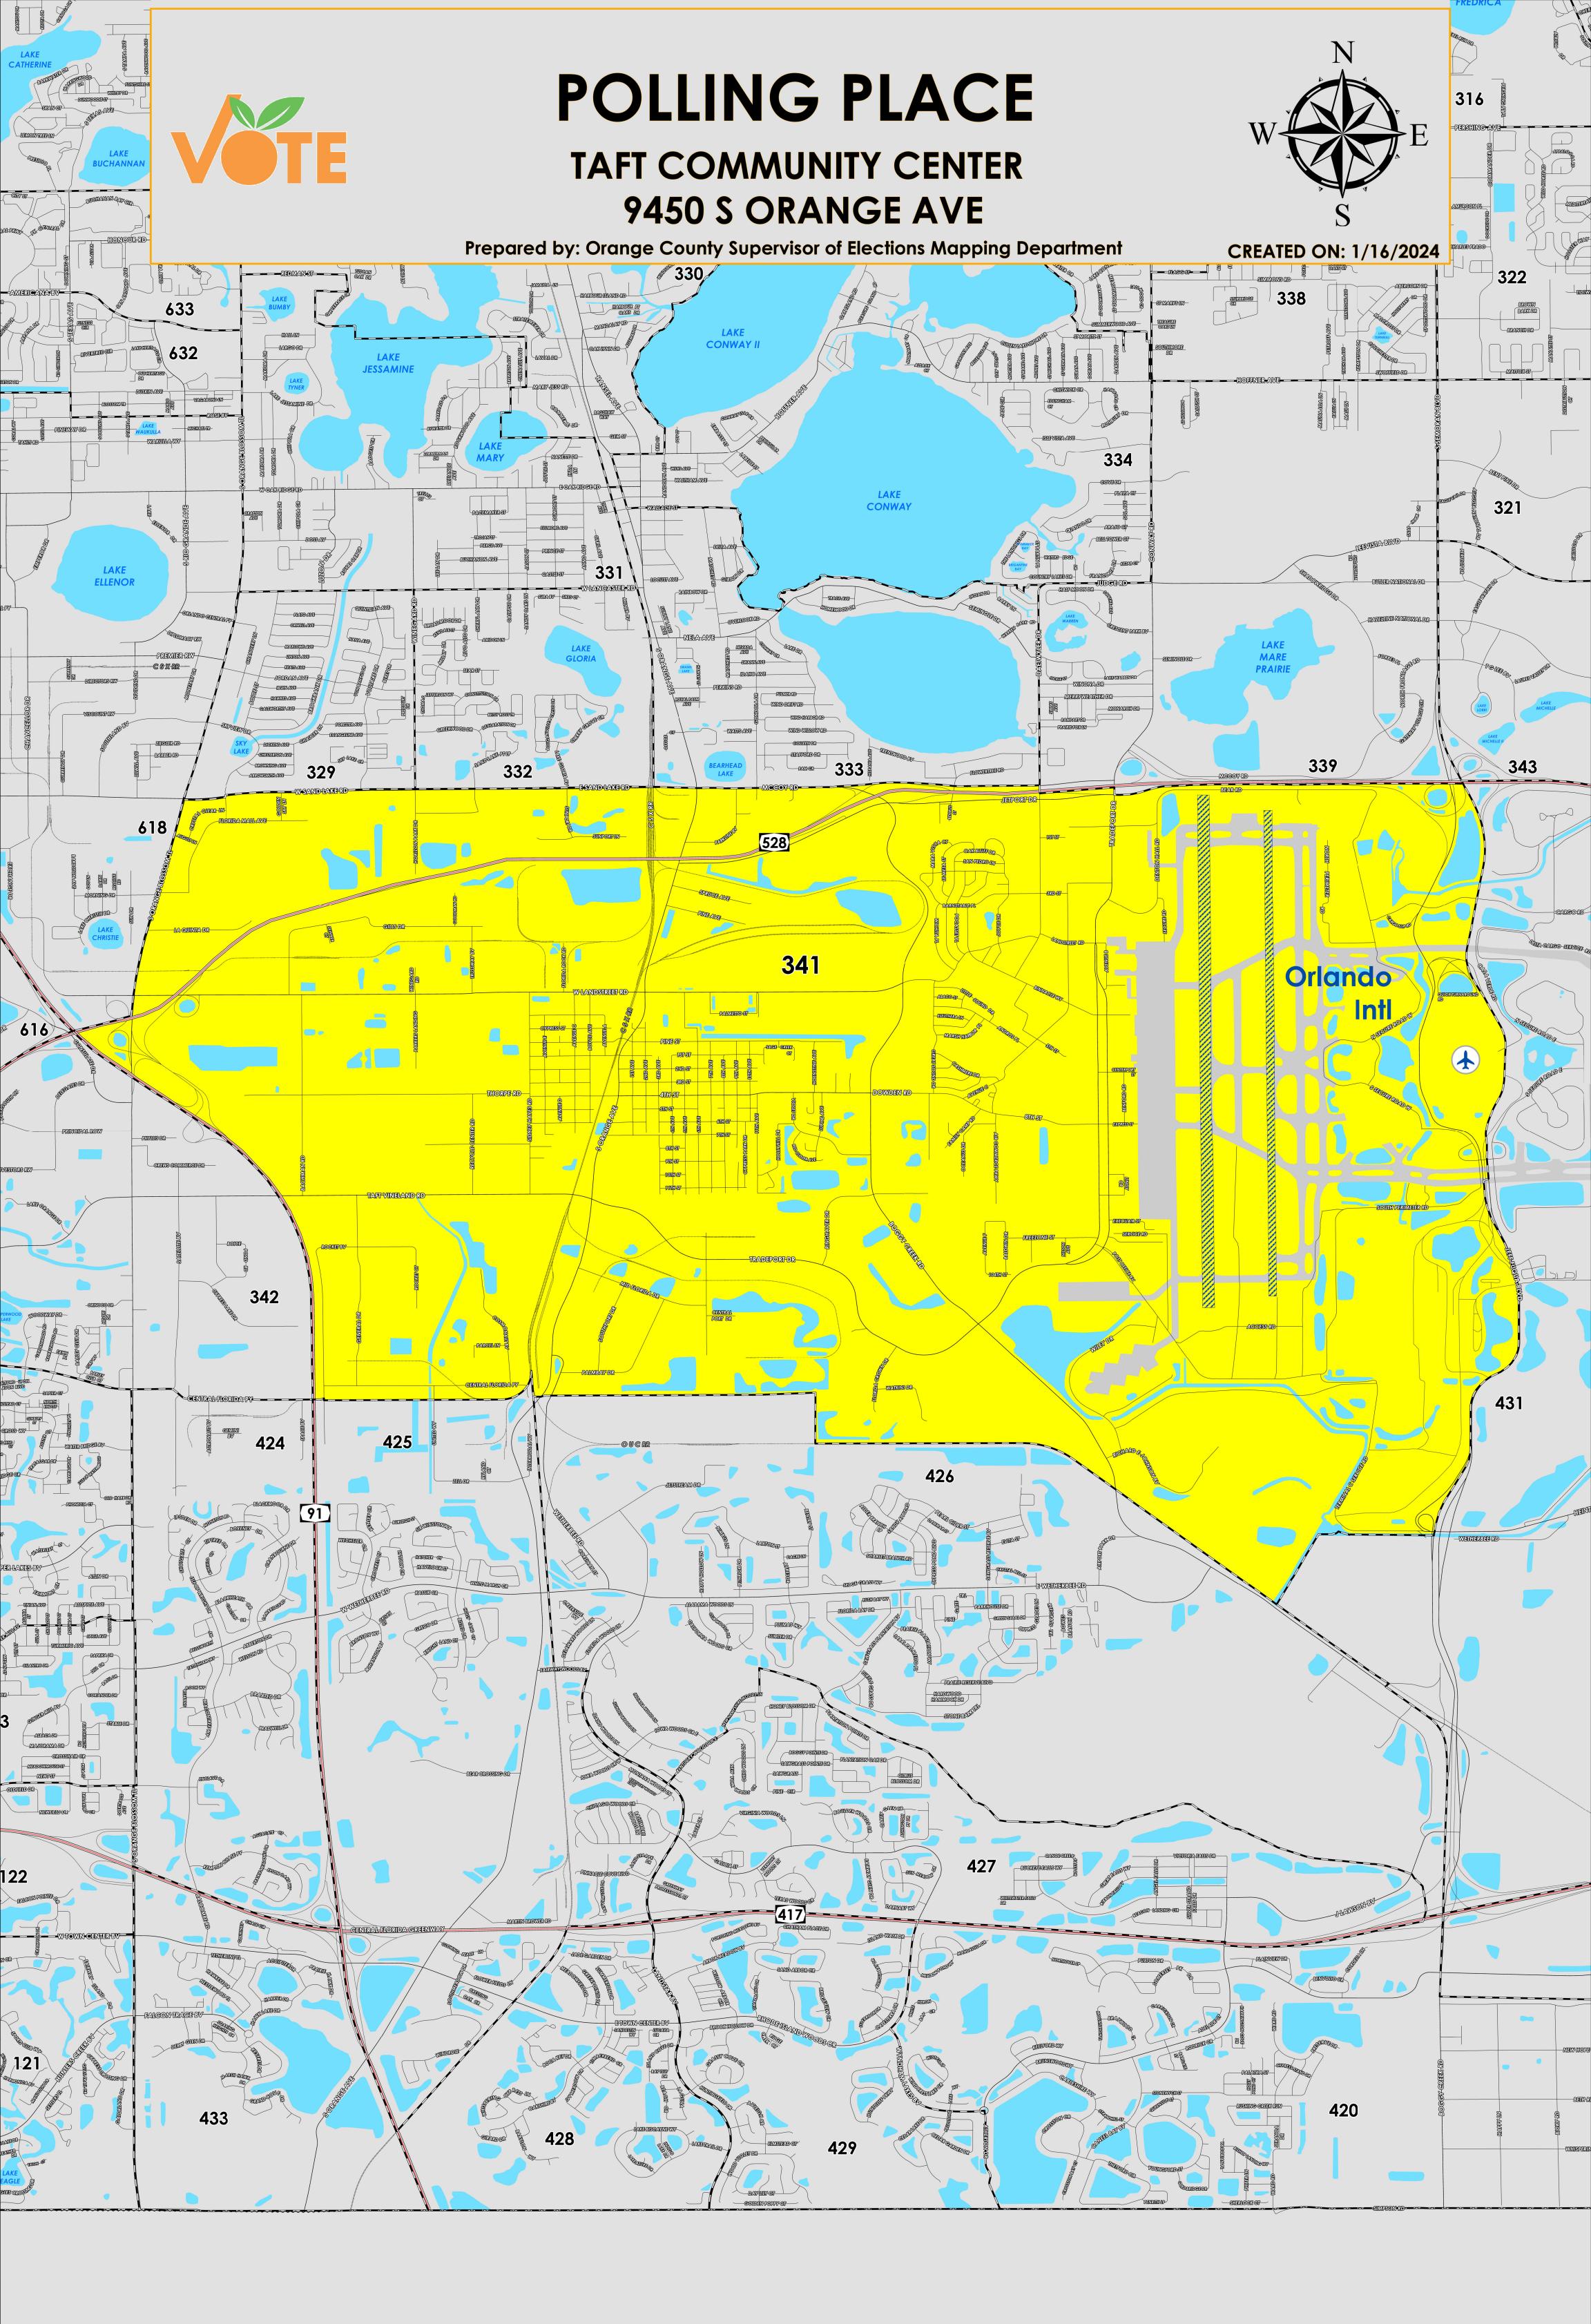

The Polling Place for Precinct 341 is Taft Community Center at 9450 S Orange Avenue.

Precinct 341(2024) northern boundary follows along State Road 528 and extends to West Sand Lake Road. The western boundary follows a road combination of South Orange Blossom Trail, Florida Turnpike parallel west of Rocket Boulevard and extends to Boggy Creek Road. The southern boundary follows a road combination along south of Central Florida Parkway and north of Pearl Cider Street extending to Heintzelman Boulevard. The eastern boundary follows Jeff Fuqua Boulevard and extends to South Semoran Boulevard.