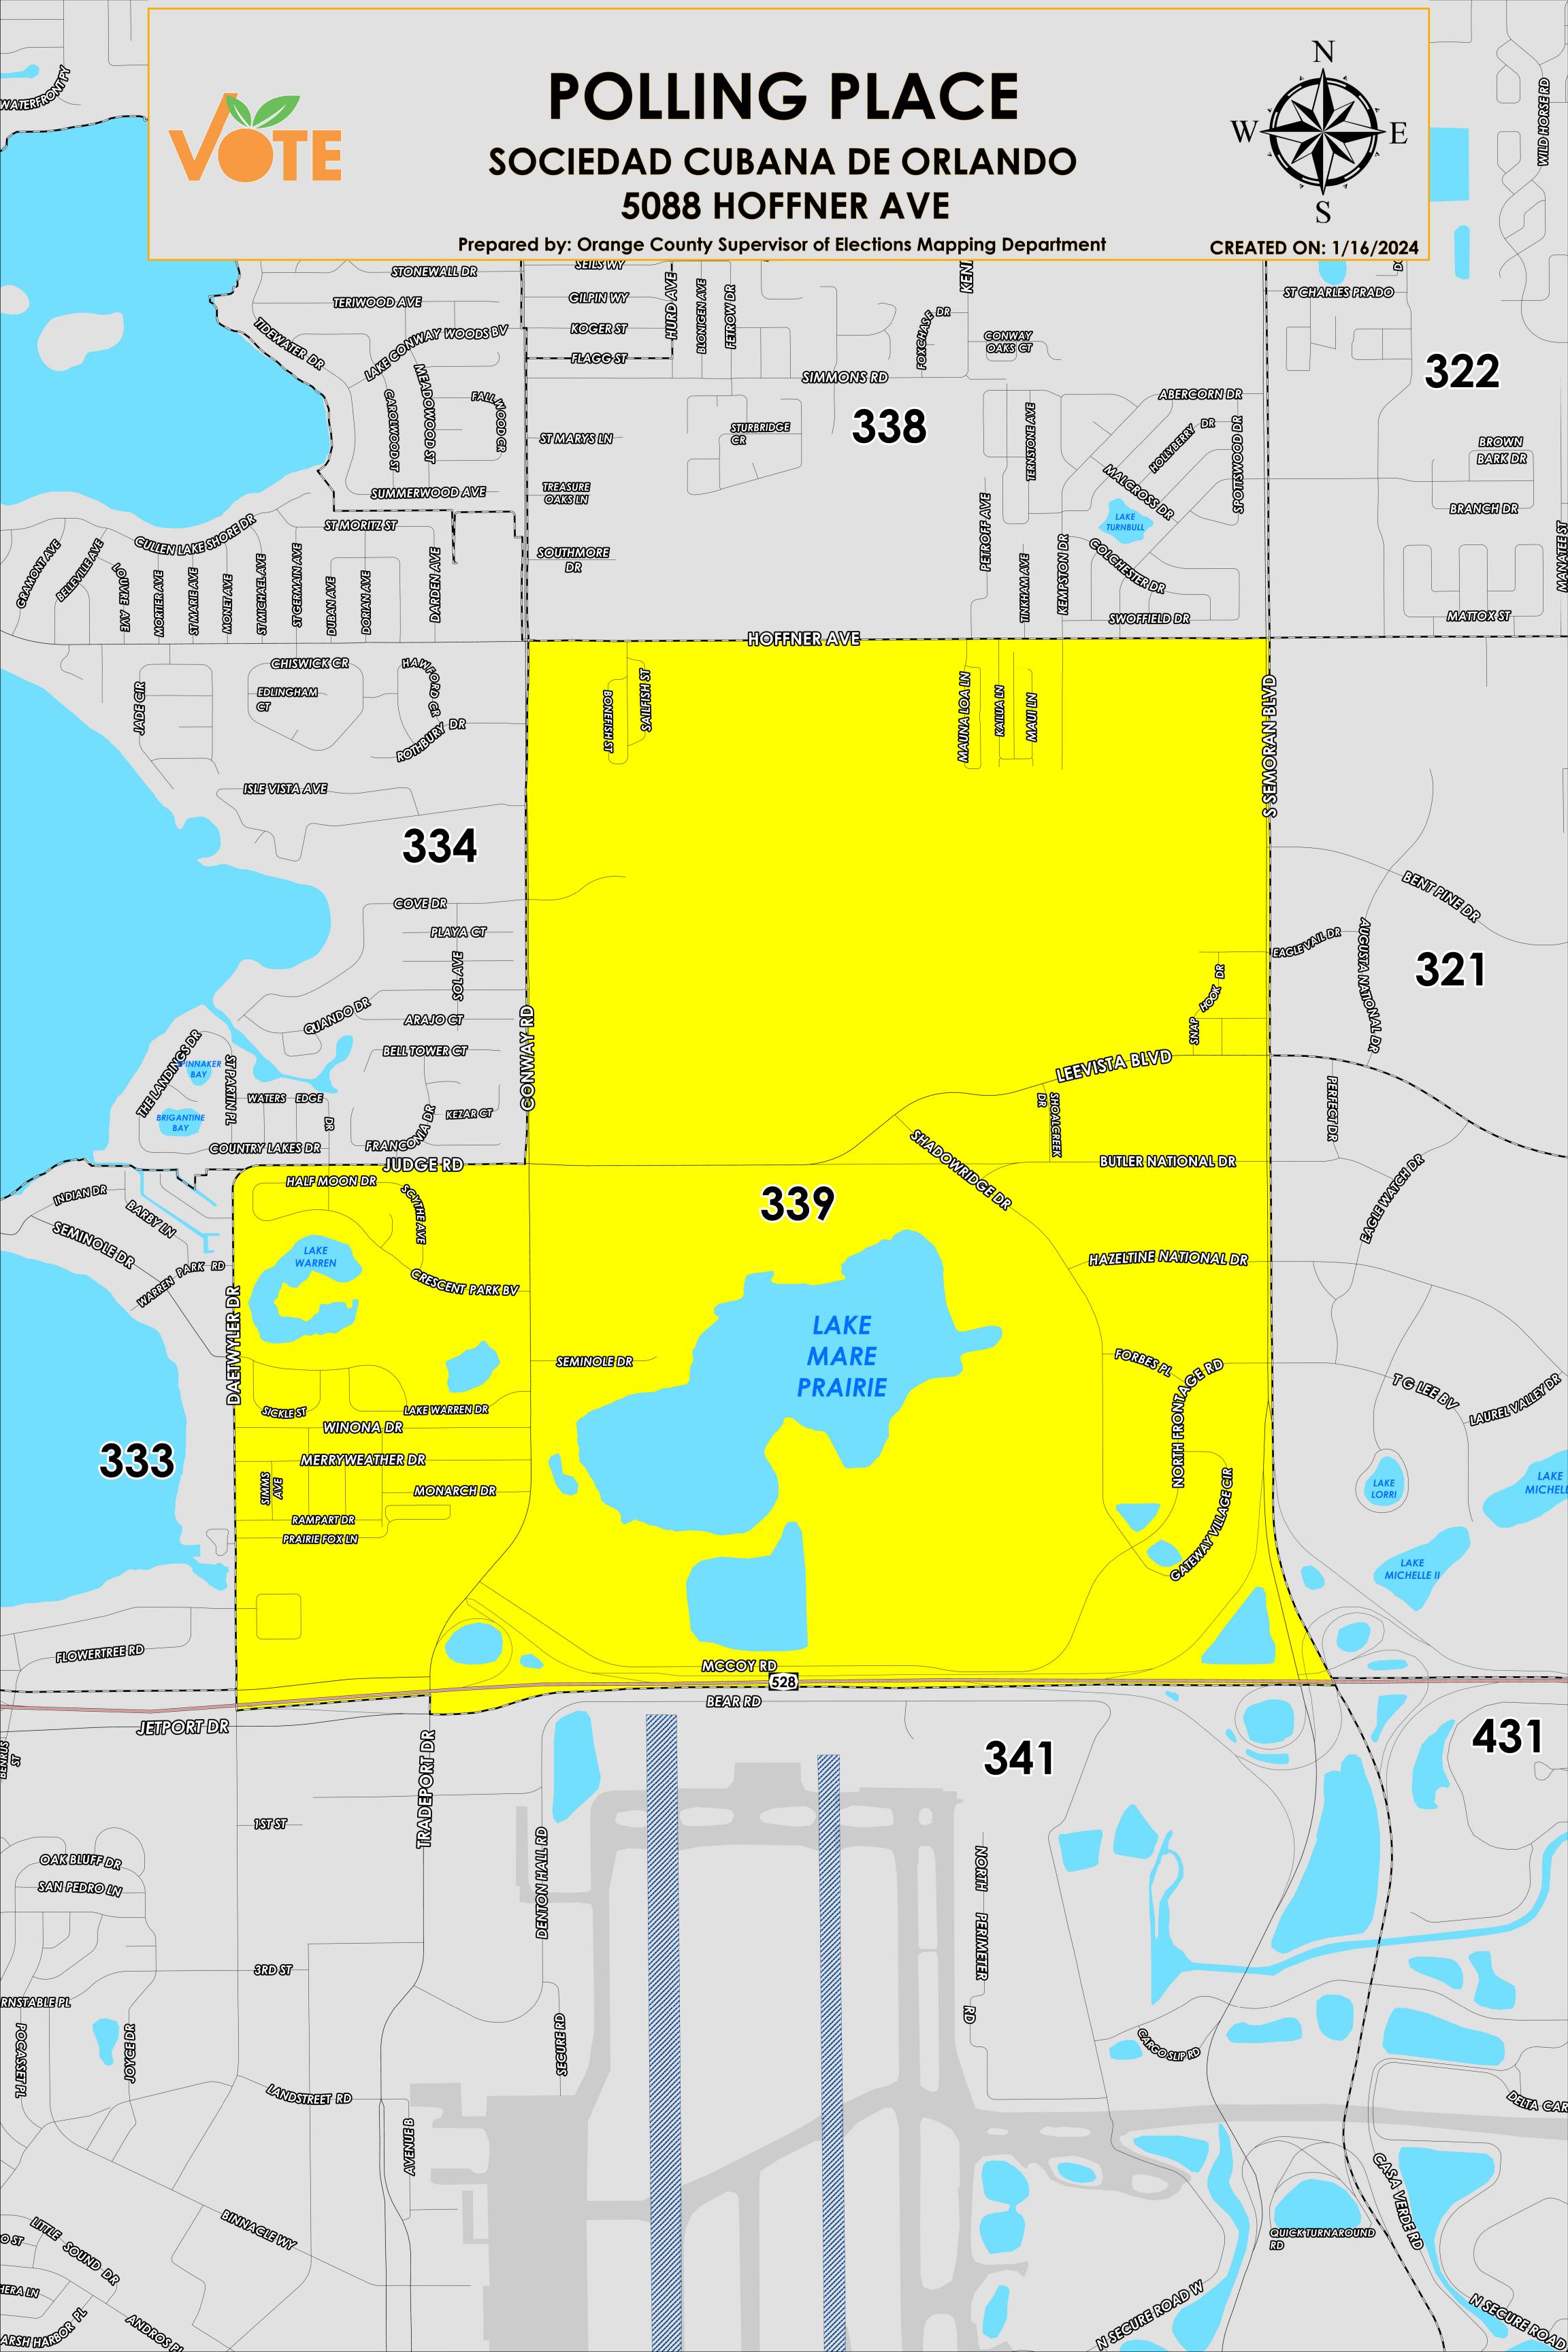

The Polling Place for Precinct 339 is Sociedad Cubana De Orlando at 5088 Hoffner Avenue.

Precinct 339 (2024) northern boundary follows Hoffner Avenue and extends to Judge Road and Country Lakes Drive. The western boundary follows along South Conway Road and extends to Daetwyler Drive and a section of Tradeport Drive. The southern boundary follows along State Road 528. The eastern boundary follows alongside South Semoran Boulevard.

Precinct 339 contains sub precincts of:

339A is with district assignments of U.S. Congress 9, State Senate 17, State House 43, County Commission 3, and School Board 3.

339B is with district assignments of U.S. Congress 9, State Senate 17, State House 42, County Commission 3, and School Board 3.