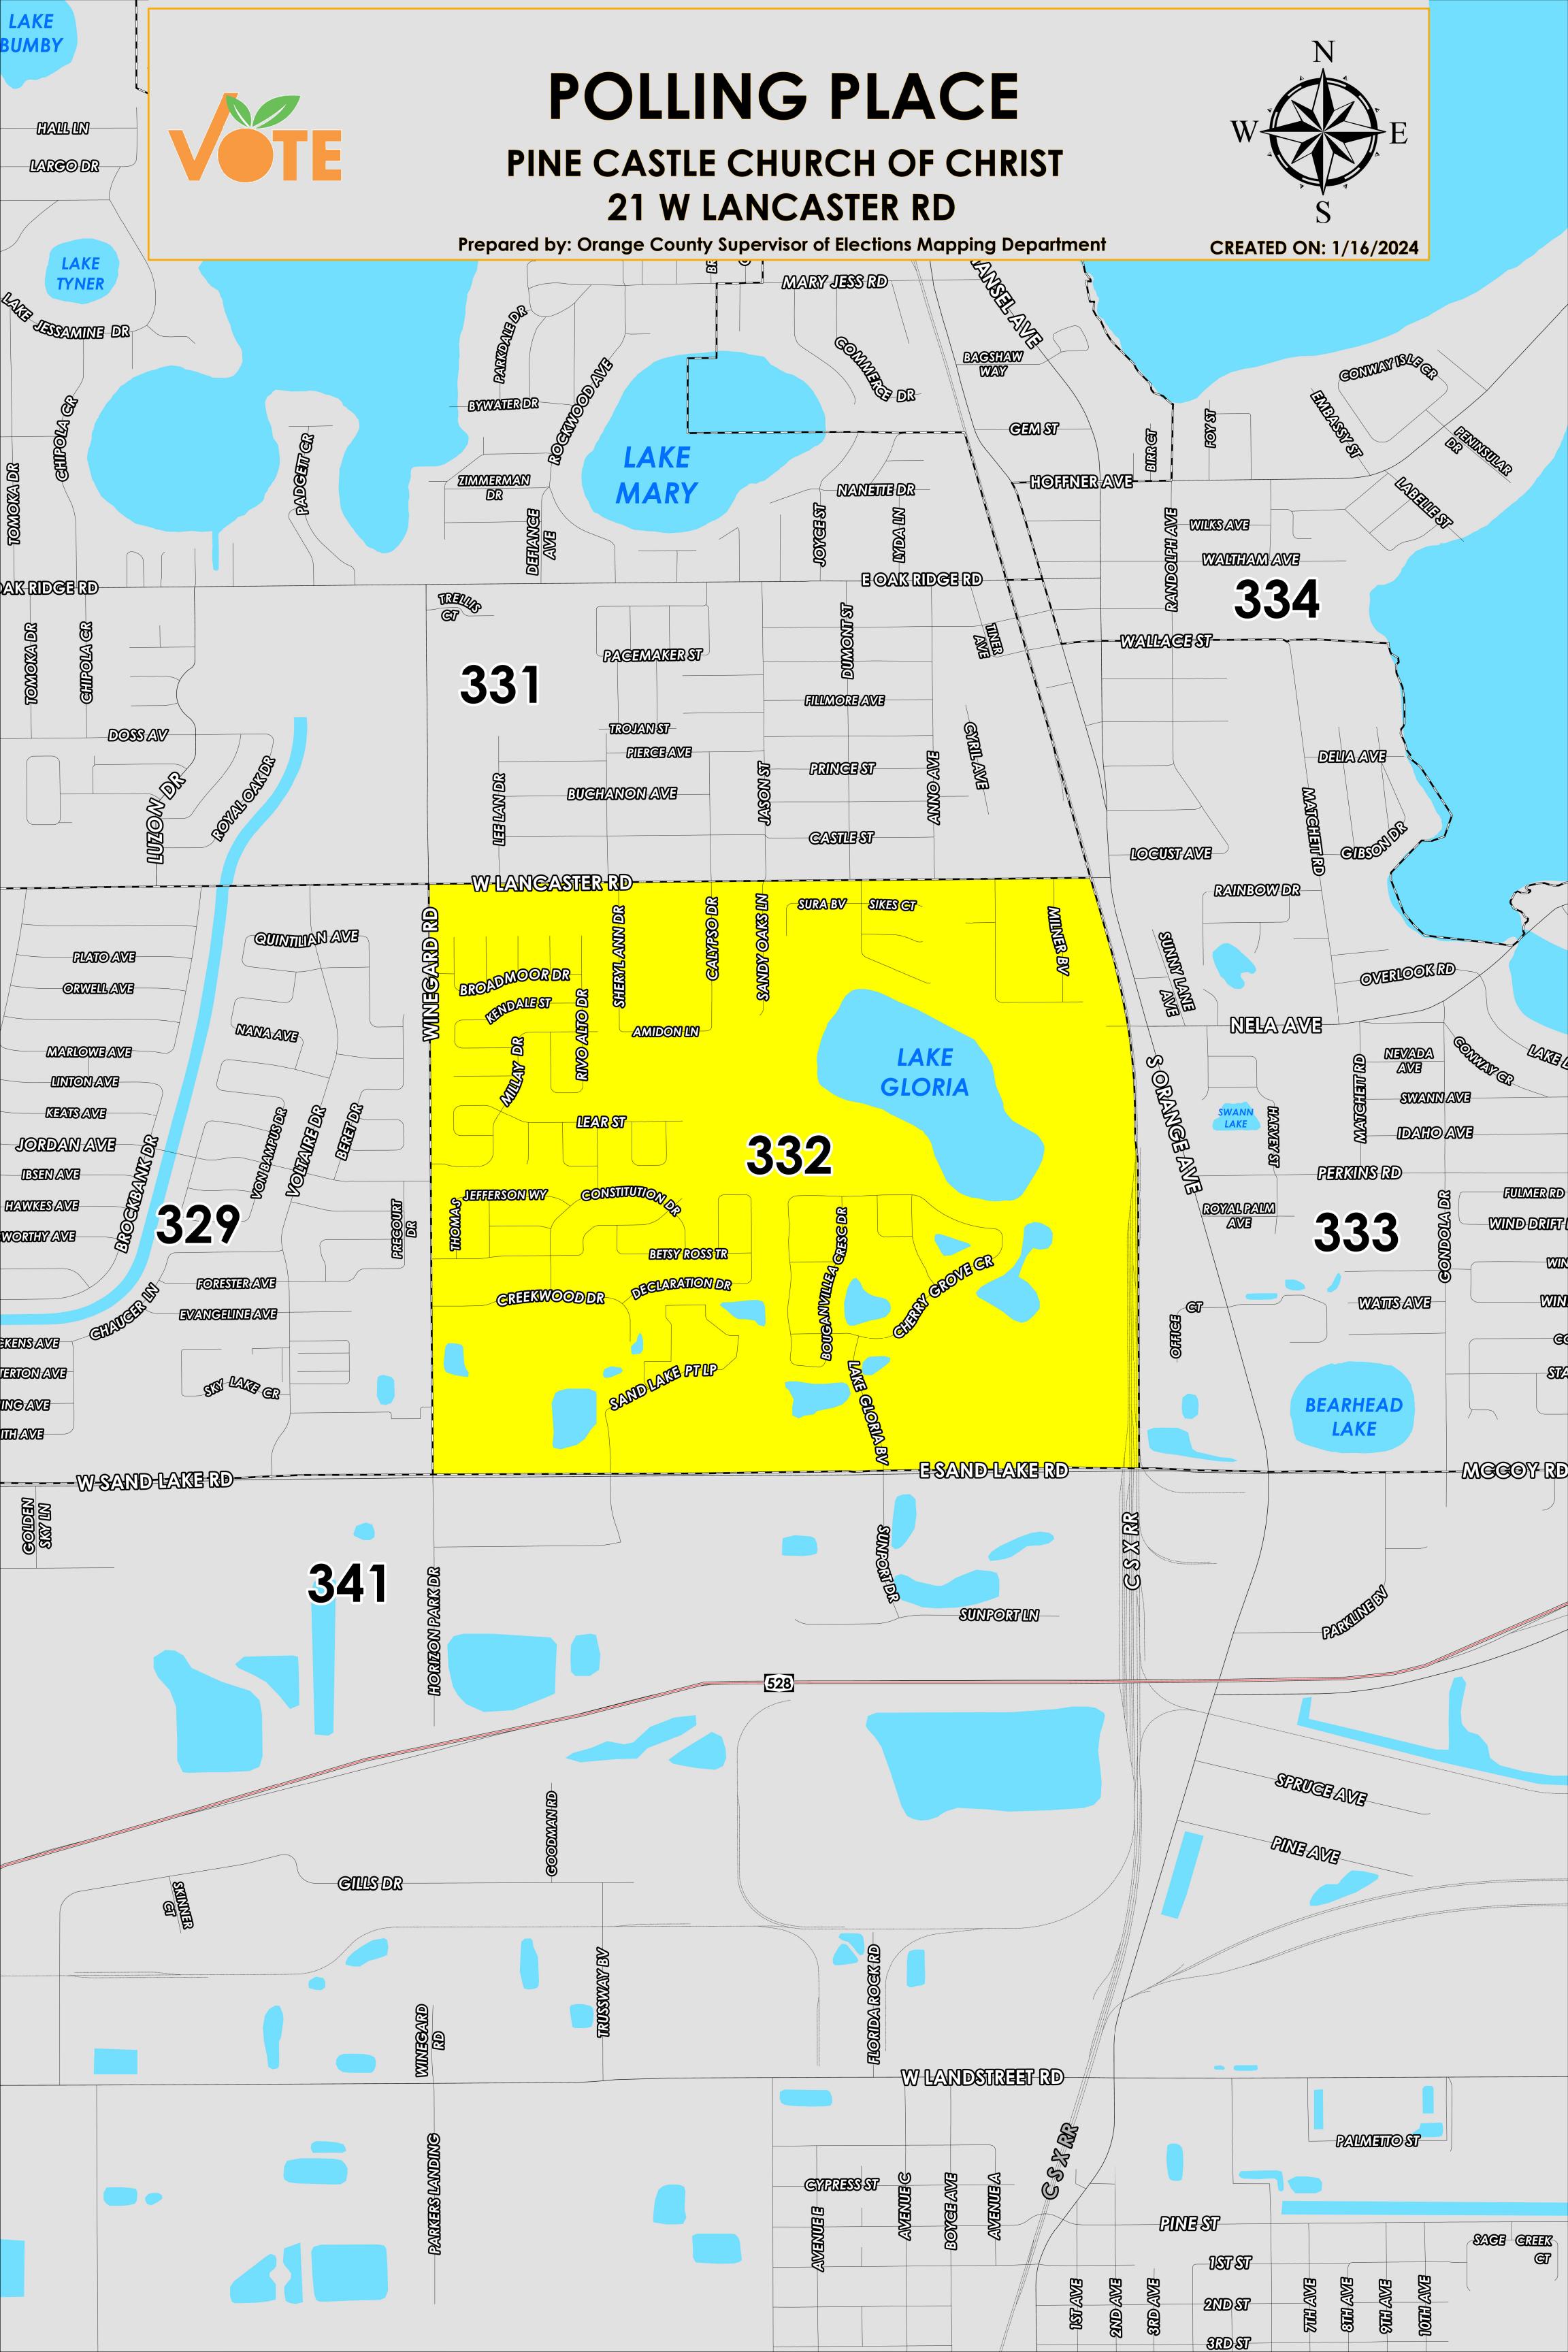

The Polling Place for Precinct 332 is Pine Castle Church of Christ at 21 W Lancaster Road.

Precinct 332 (2024) northern boundary follows Lancaster Road. The western boundary follows Winegard Road. The southern boundary follows Sand Lake Road. The eastern boundary follows South Orange Avenue.

Precinct 332S is with district assignments of U.S. Congress 9, State Senate 15, State House 44, County Commission 3, and School Board 3.

For more detailed views of other county and municipal precincts, <u>visit the District and Precinct Maps</u> <u>page</u>. For more information about precinct boundaries, contact the <u>Orange County Supervisor of Elections office</u>

This map was produced by the Orange County Supervisor of Elections Mapping Department. Additional voter information can be found <u>on our website</u>.