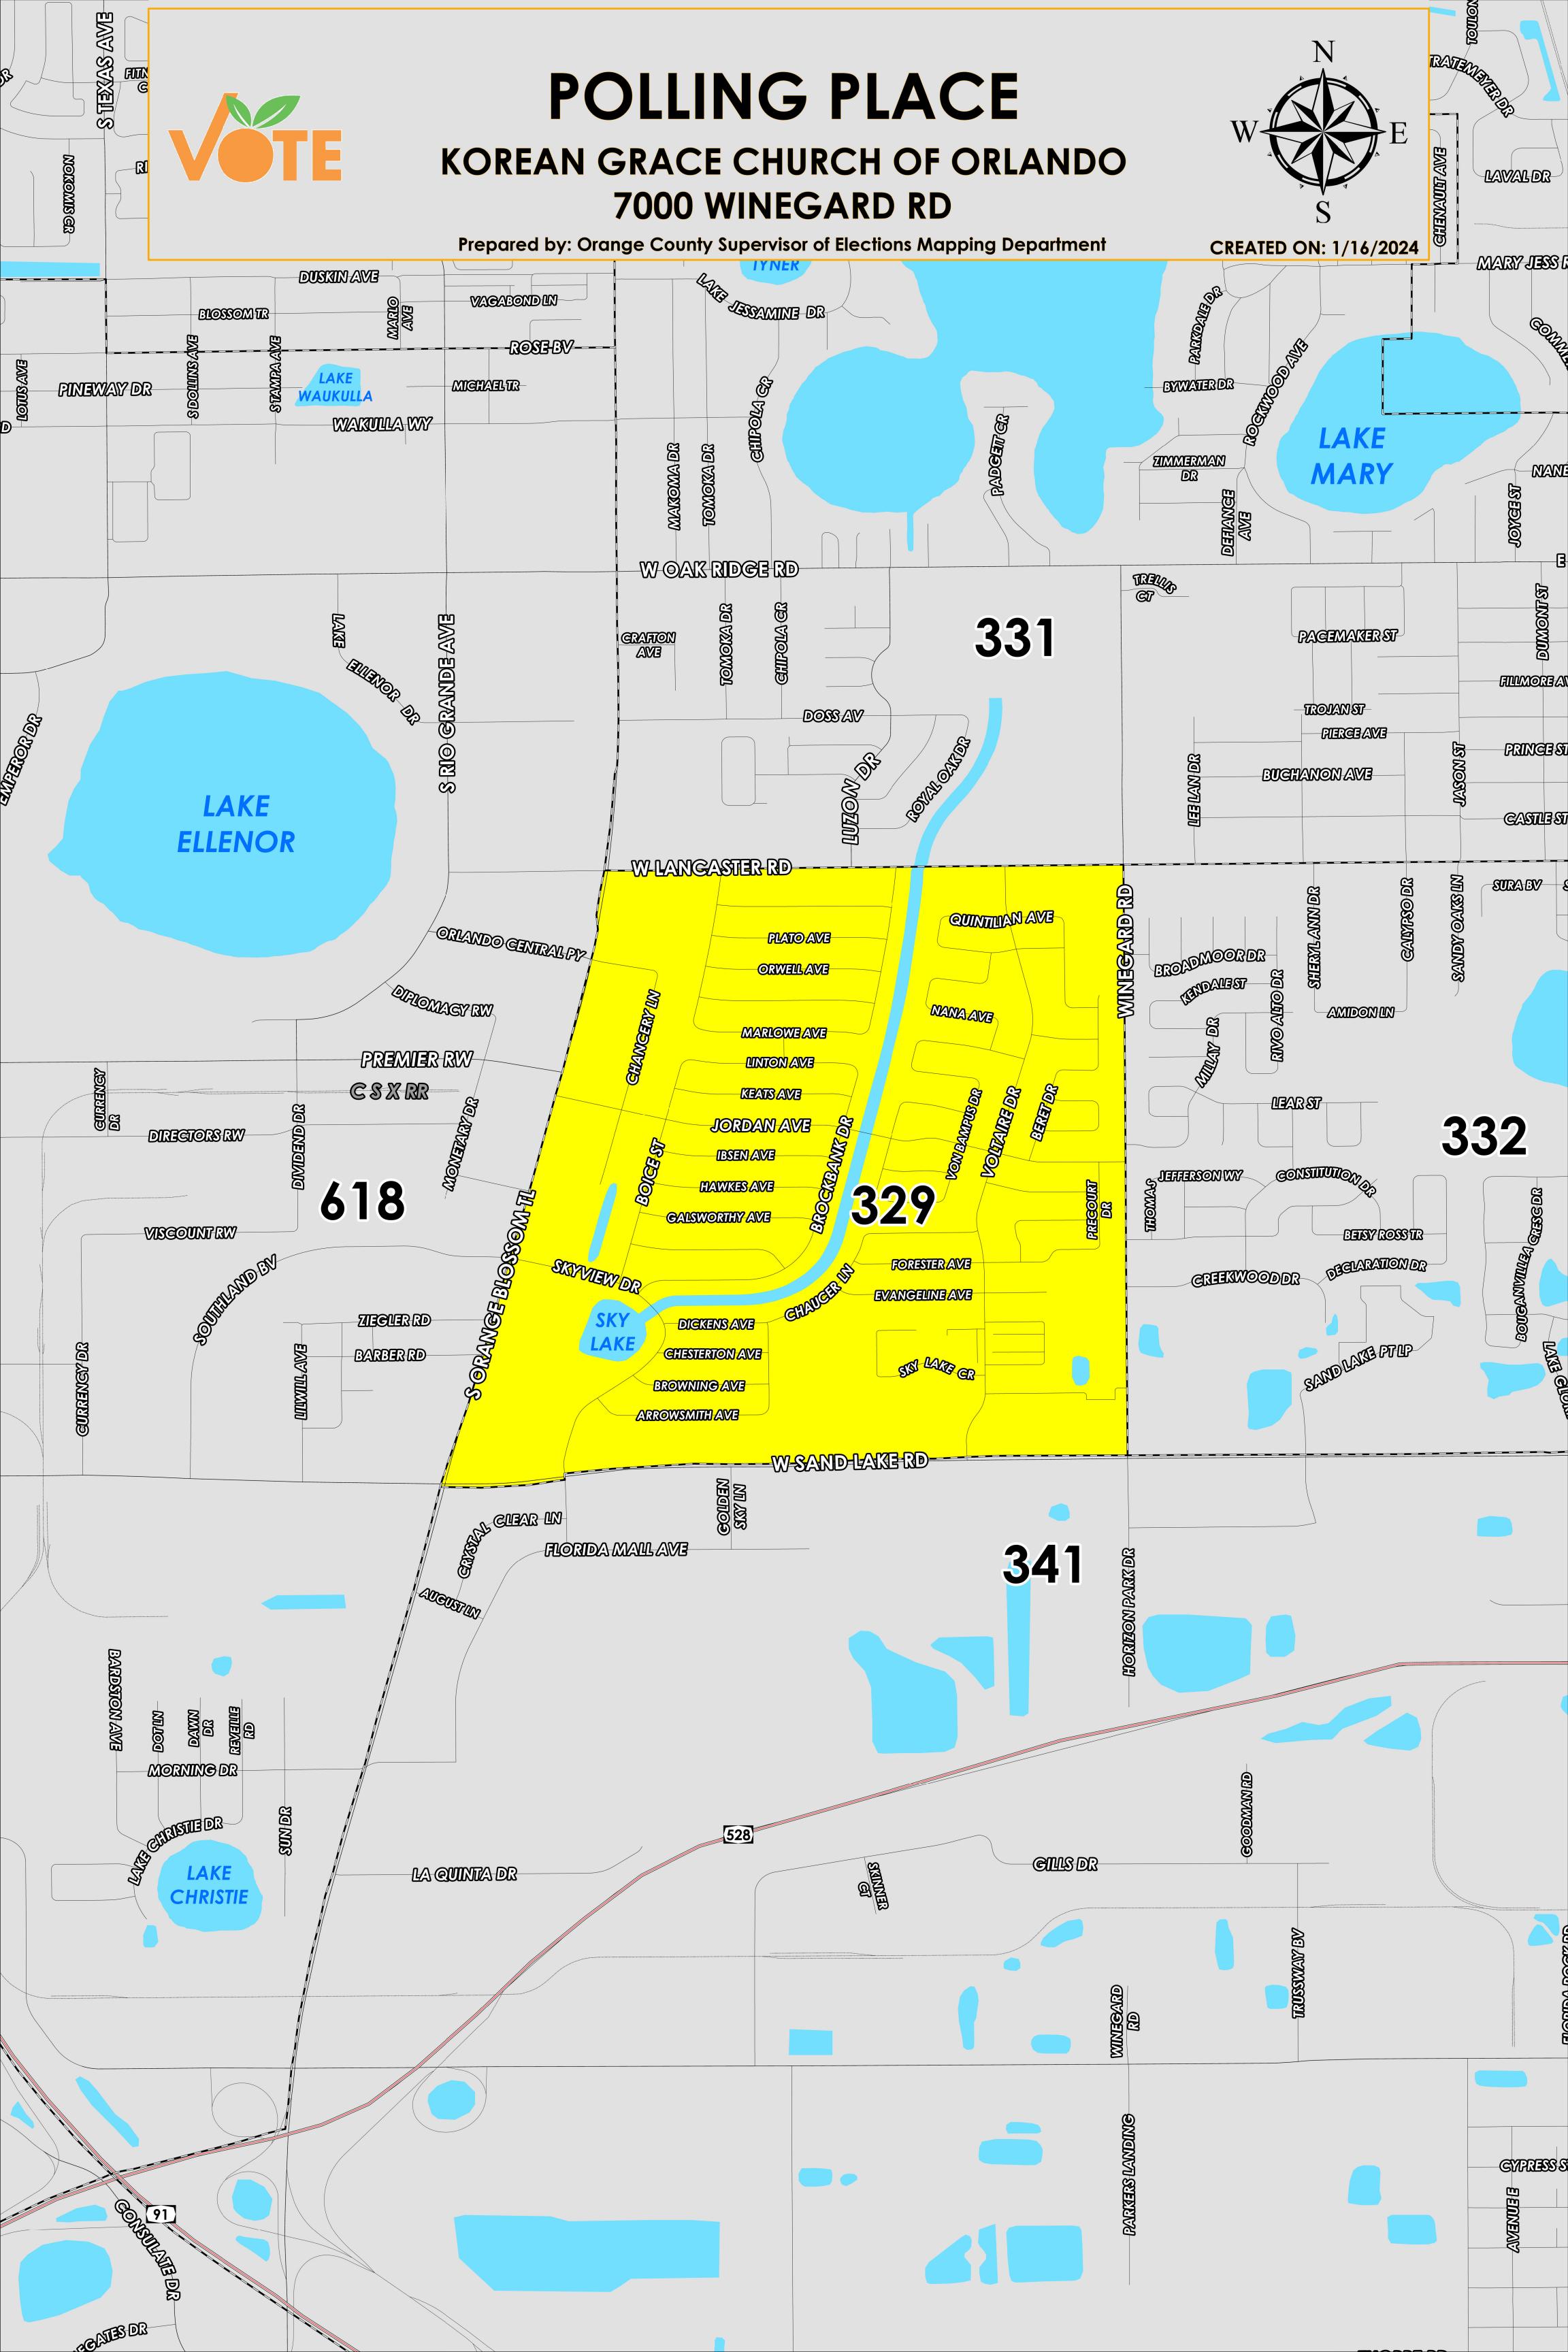

The Polling Place for Precinct 329 is Korean Grace Church of Orlando at 7000 Winegard Rd.

Precinct 329 (2024) northern boundary follows West Lancaster Road. The western boundary follows South Orange Blossom Trail. The southern boundary follows alongside West Sand Lake Road. The eastern boundary follows Winegard Road.

Precinct 329 contains a sub precinct of:

329S is with district assignments of U.S. Congress 9, State Senate 15, State House 44, County Commission 3, and School Board 3.

For more detailed views of other county and municipal precincts, <u>visit the District and Precinct Maps</u> <u>page</u>. For more information about precinct boundaries, contact the <u>Orange County Supervisor of</u> <u>Elections office</u>