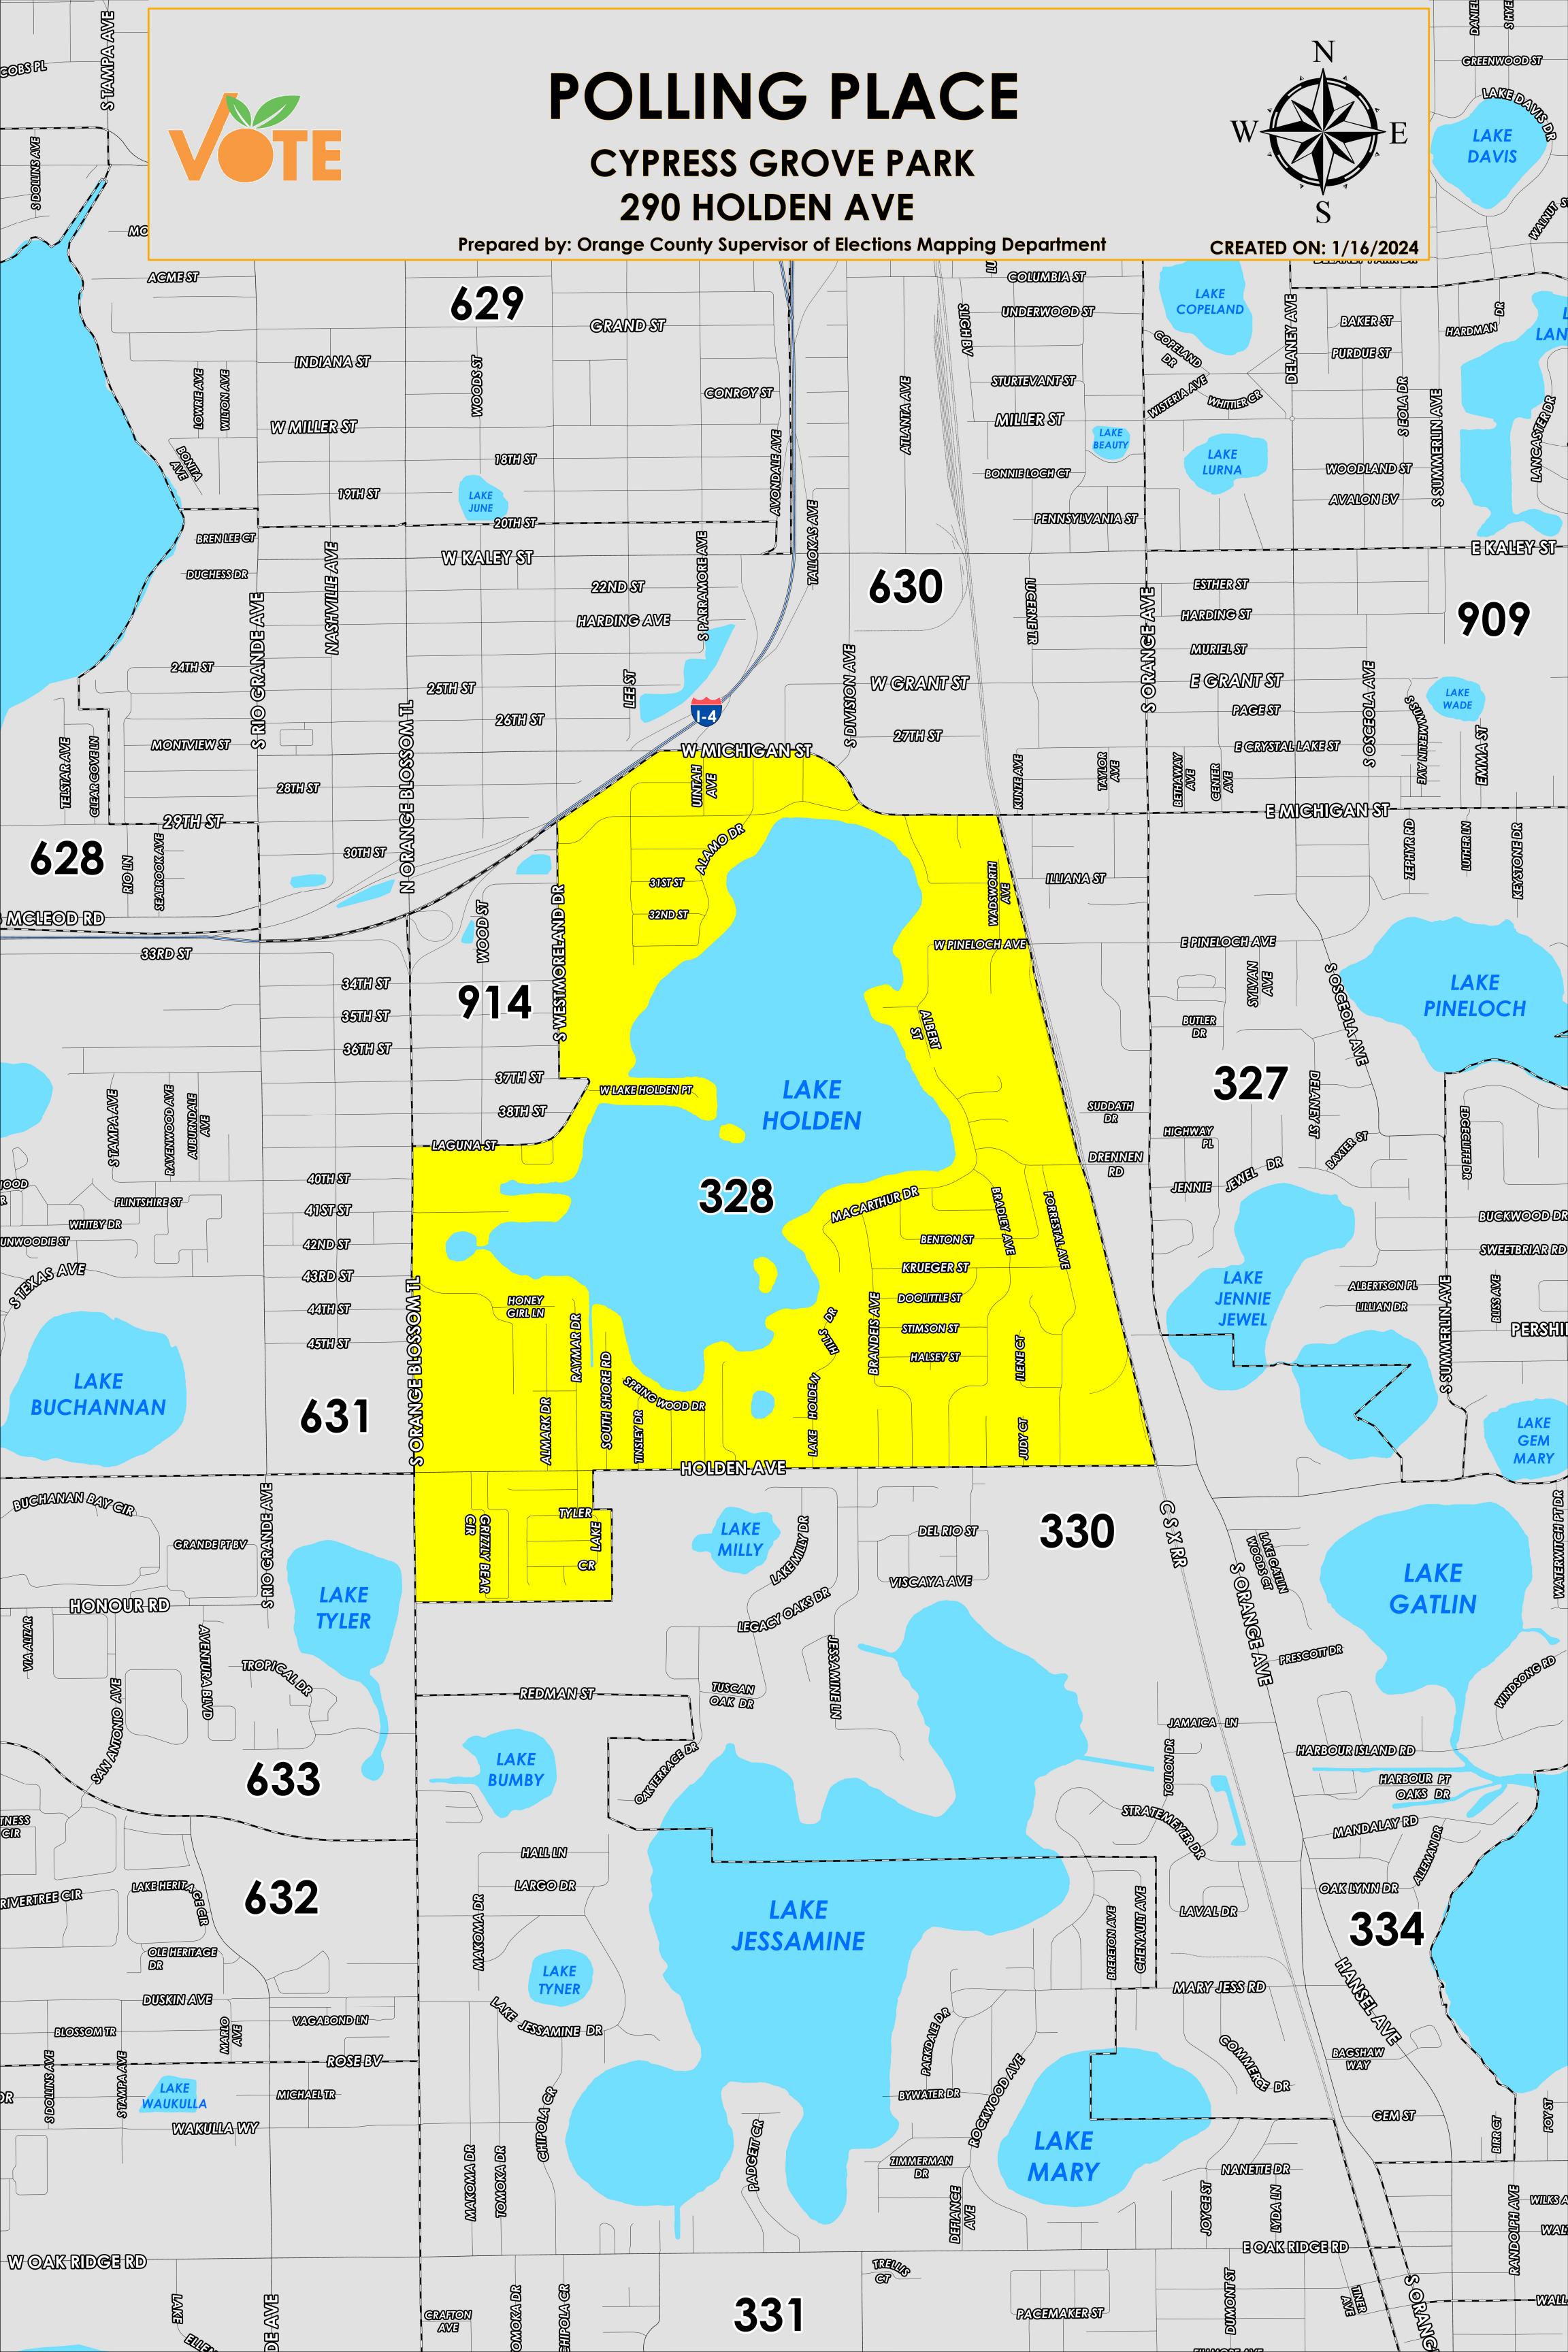

The Polling Place for Precinct 328 is Cypress Grove Park at 290 Holden Avenue.

Precinct 328 (2024) northern boundary follows a combination of West Michigan Street and 39<sup>th</sup> Street. The western boundary follows a combination of Interstate 4, South Westmoreland Drive, Laguna Street, and extends to South Orange Blossom Trail. The southern boundary follows a section parallel south of Tyler Lake Circle and extends along Holden Avenue. The eastern boundary follows along parallel east of Forrestal Avenue, Bainbridge Avenue and Wadsworth Avenue.

Precinct 328S is with district assignments of U.S. Congress 9, State Senate 15, State House 42, County Commission 3, and School Board 5.

For more detailed views of other county and municipal precincts, <u>visit the District and Precinct Maps</u> <u>page</u>. For more information about precinct boundaries, contact the <u>Orange County Supervisor of Elections office</u>

This map was produced by the Orange County Supervisor of Elections Mapping Department. Additional voter information can be found <u>on our website</u>.