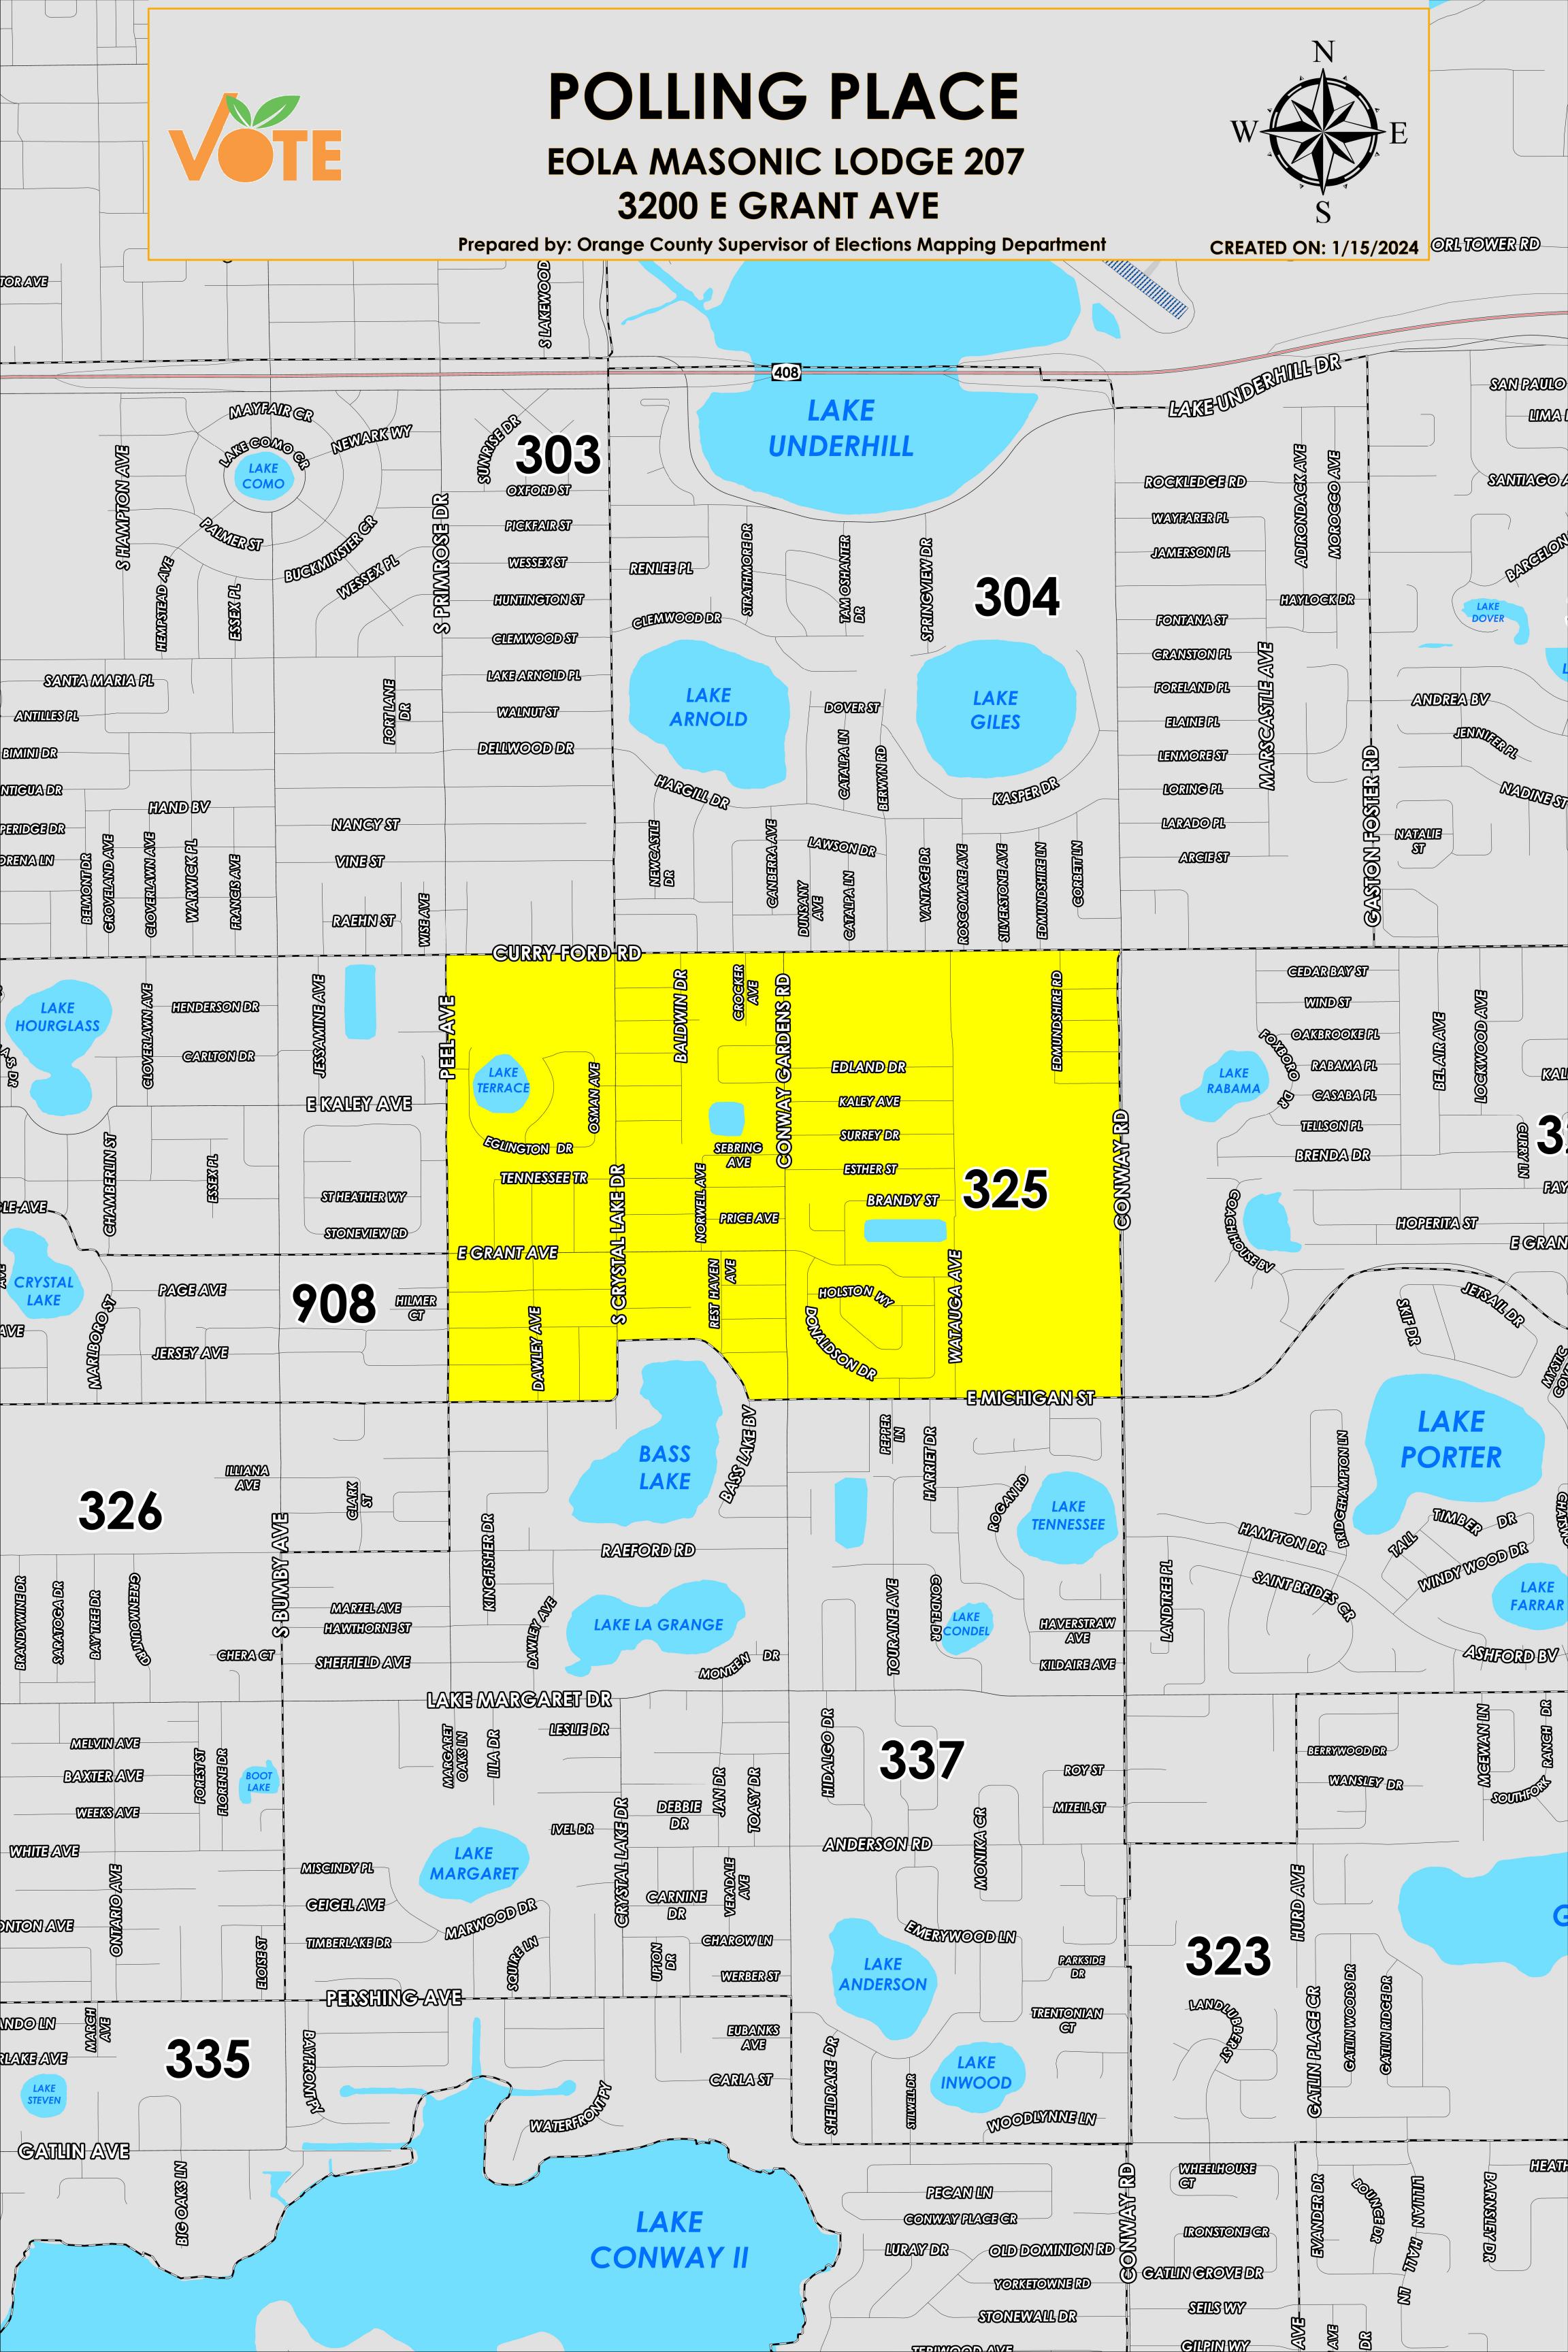

The Polling Place for Precinct 325 is Eola Masonic Lodge 207 at 3200 East Grant Avenue.

Precinct 325 (2024) northern boundary follows Curry Ford Road. The western boundary follows Peel Avenue. The southern boundary follows a combination of East Michigan Street, East Jersey Avenue then extending along East Michigan Street. The eastern boundary follows Conway Road.

Precinct 325S is with district assignments of U.S. Congress 10, State Senate 17, State House 42, County Commission 3, and School Board 3.

For more detailed views of other county and municipal precincts, <u>visit the District and Precinct Maps</u> <u>page</u>. For more information about precinct boundaries, contact the <u>Orange County Supervisor of</u> <u>Elections office</u>

This map was produced by the Orange County Supervisor of Elections Mapping Department. Additional voter information can be found <u>on our website</u>.