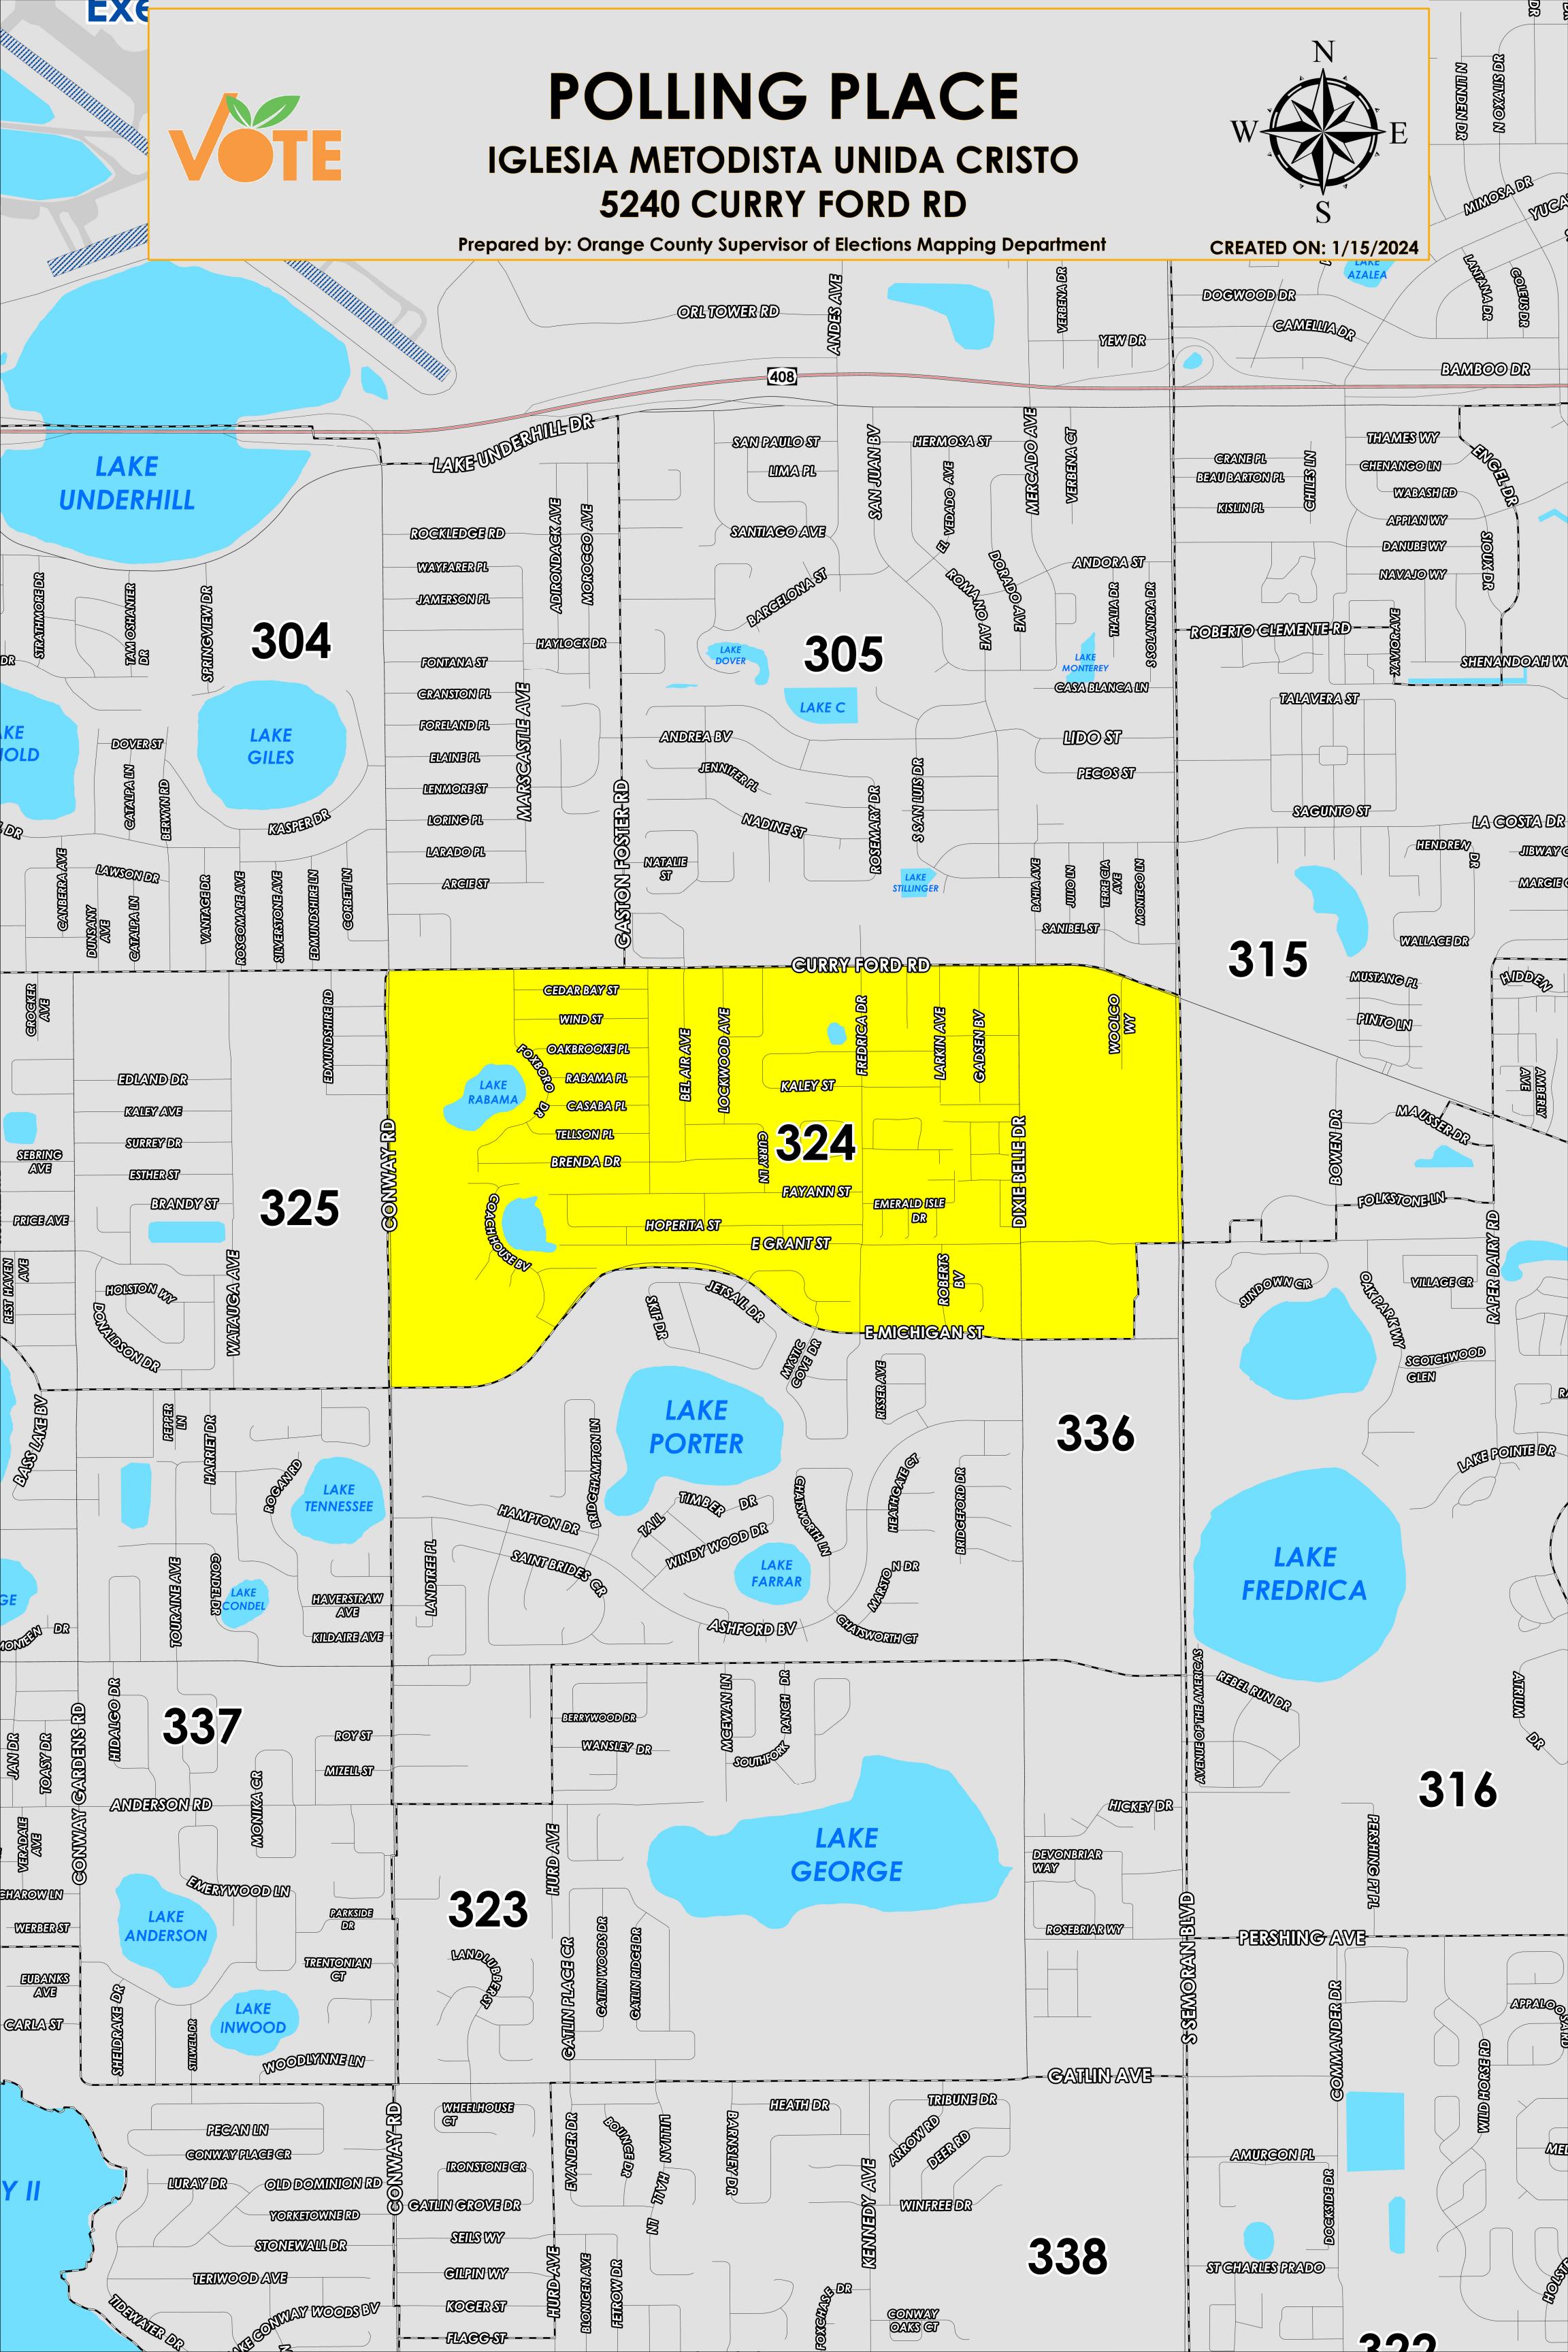

The Polling Place for Precinct 324 is Iglesia Metodista Unida Cristo at 5240 Curry Ford Road.

Precinct 324 (2024) northern boundary follows Curry Ford Road. The western boundary follows along Conway Road. The southern boundary follows East Michigan Street and extends to a section of East Grant Street. The eastern boundary follows alongside South Semoran Boulevard.

Precinct 324 contains sub precincts of:

324A is with district assignments of U.S. Congress 10, State Senate 17, State House 43, County Commission 3, and School Board 3.

324B is with district assignments of U.S. Congress 10, State Senate 17, State House 42, County Commission 3, and School Board 3.