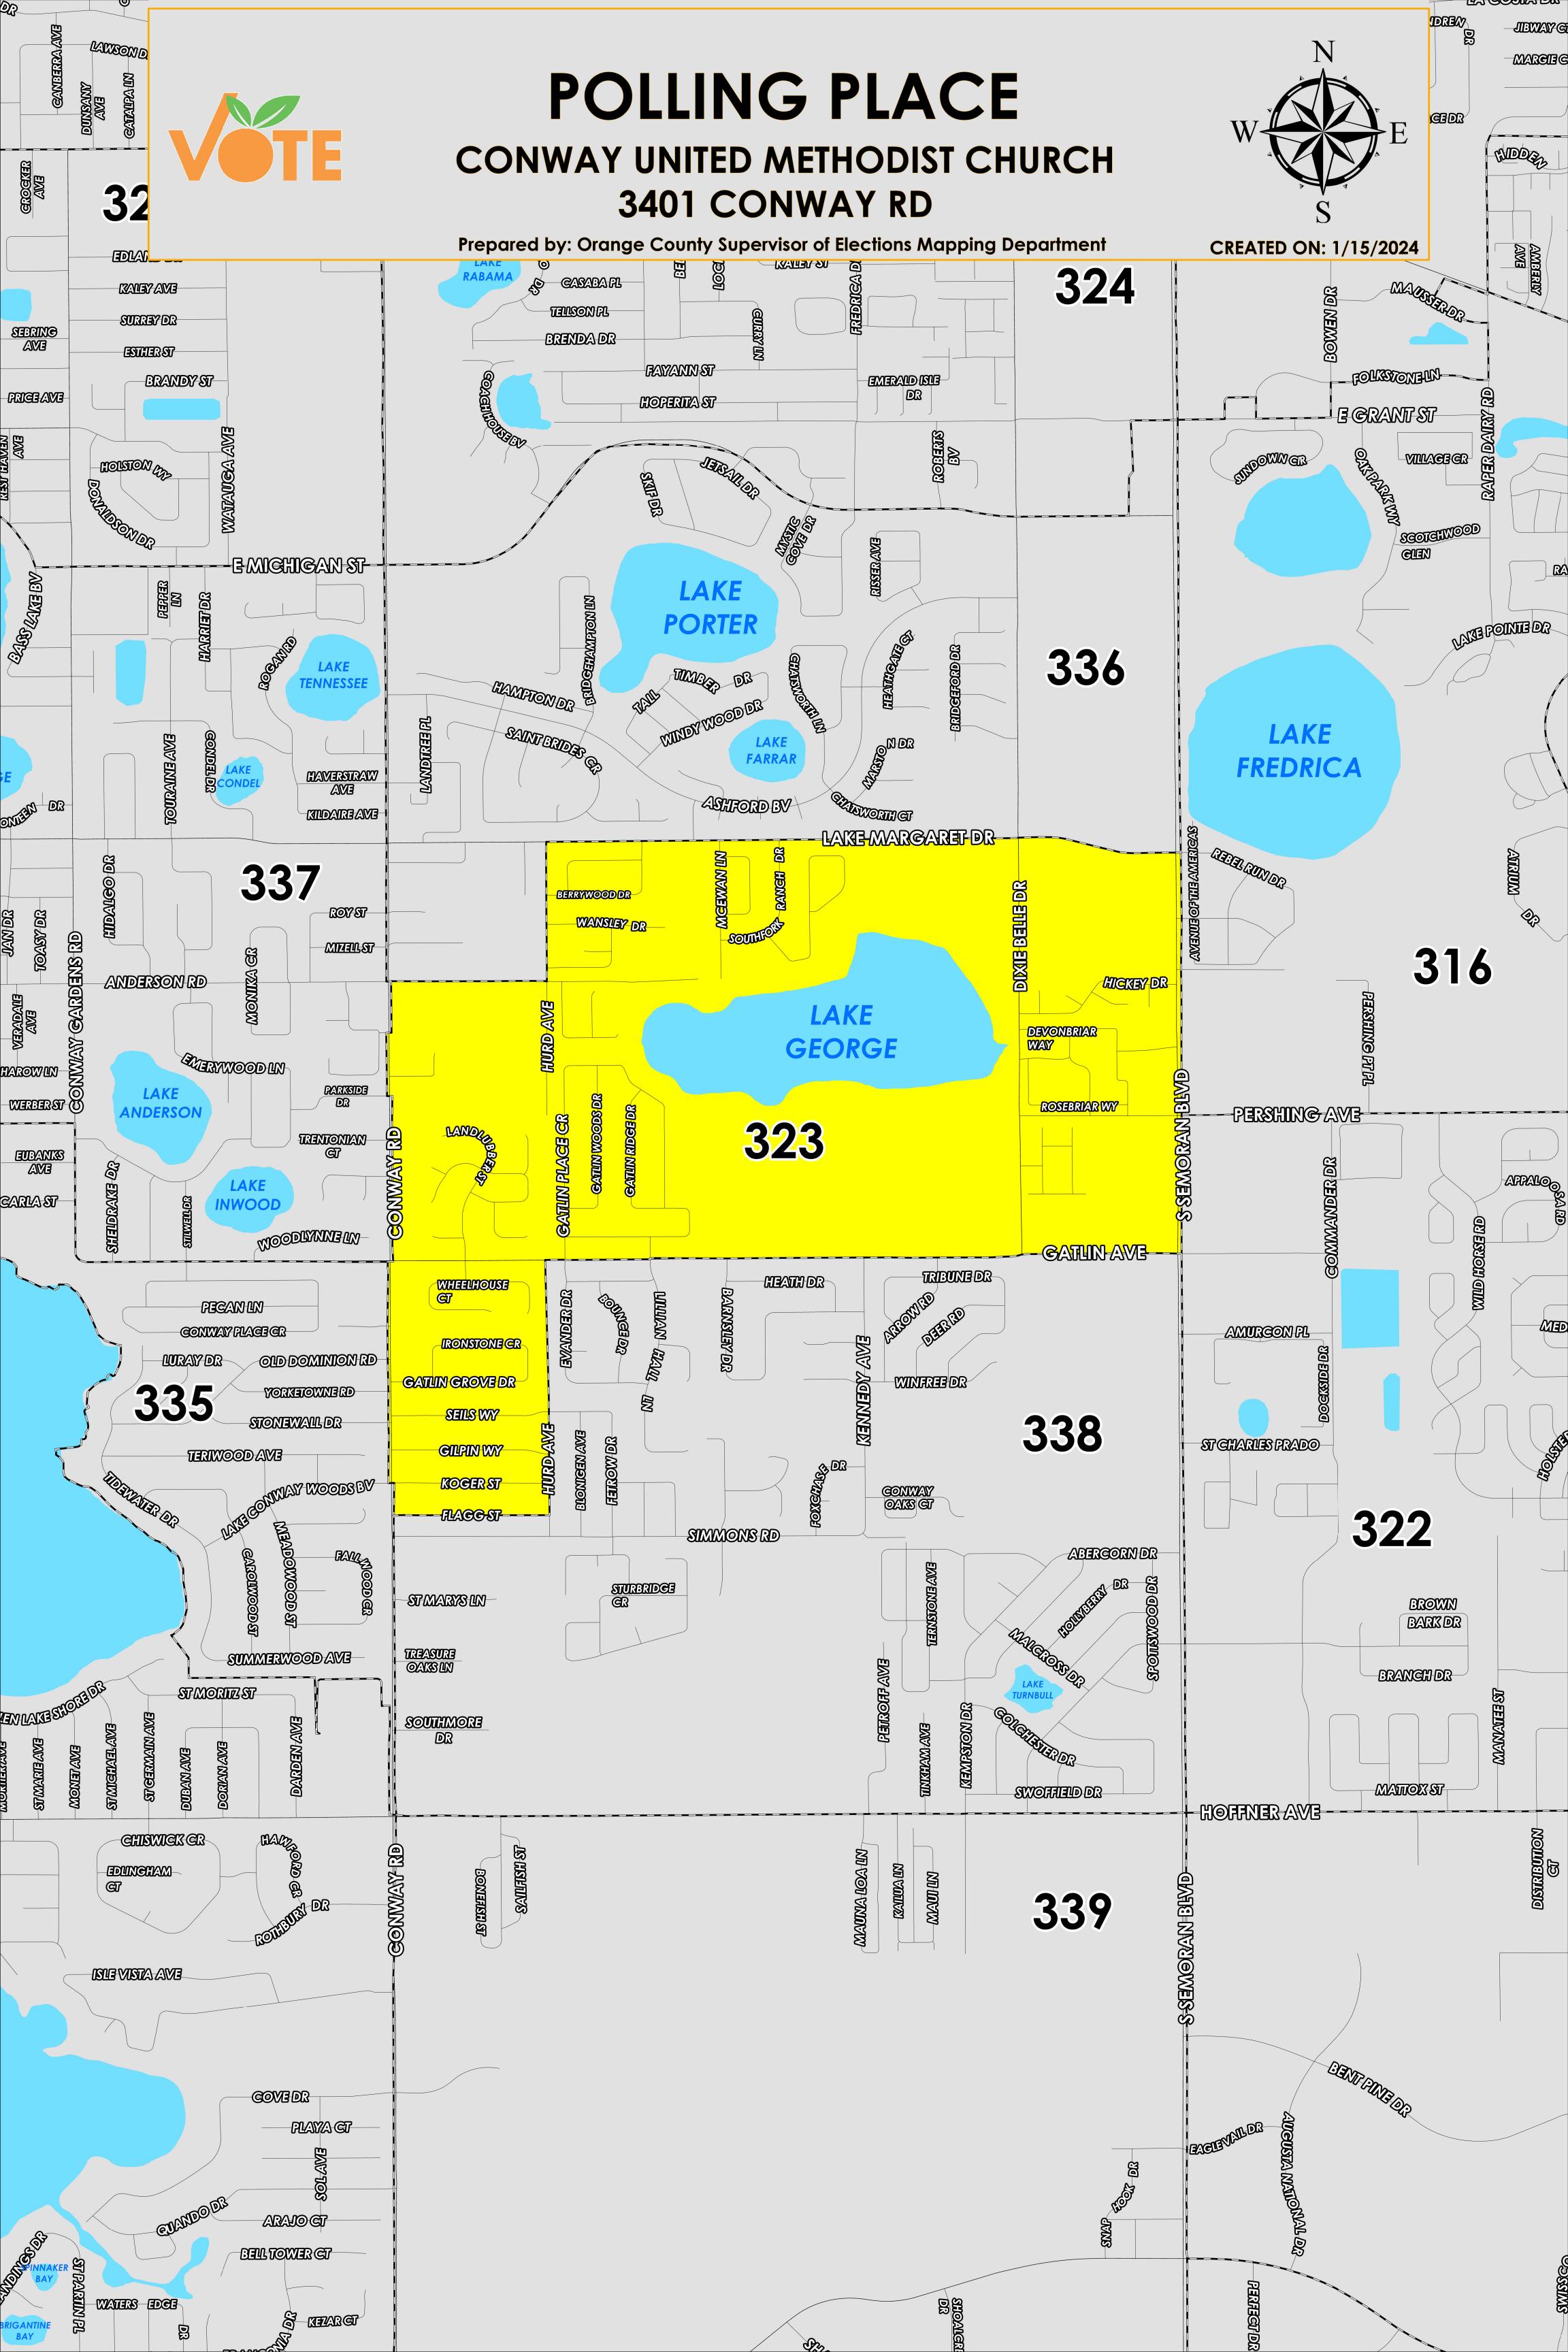

The Polling Place for Precinct 323 is Conway United Methodist Church at 3401 Conway Road.

Precinct 323 (2024) northern boundary follows Lake Margaret Road and continues onto a section of Anderson Road. The western boundary follows Hurd Avenue, and continues alongside South Conway Road. The southern boundary follows Flagg Street and continues onto Gatlin Avenue. The eastern boundary follows along South Semoran Boulevard.

Precinct 323 contains sub precincts of:

323A is with district assignments of U.S. Congress 9, State Senate 17, State House 42, County Commission 3, and School Board 3.

323B is with district assignments of U.S. Congress 9, State Senate 17, State House 43, County Commission 3, and School Board 3.