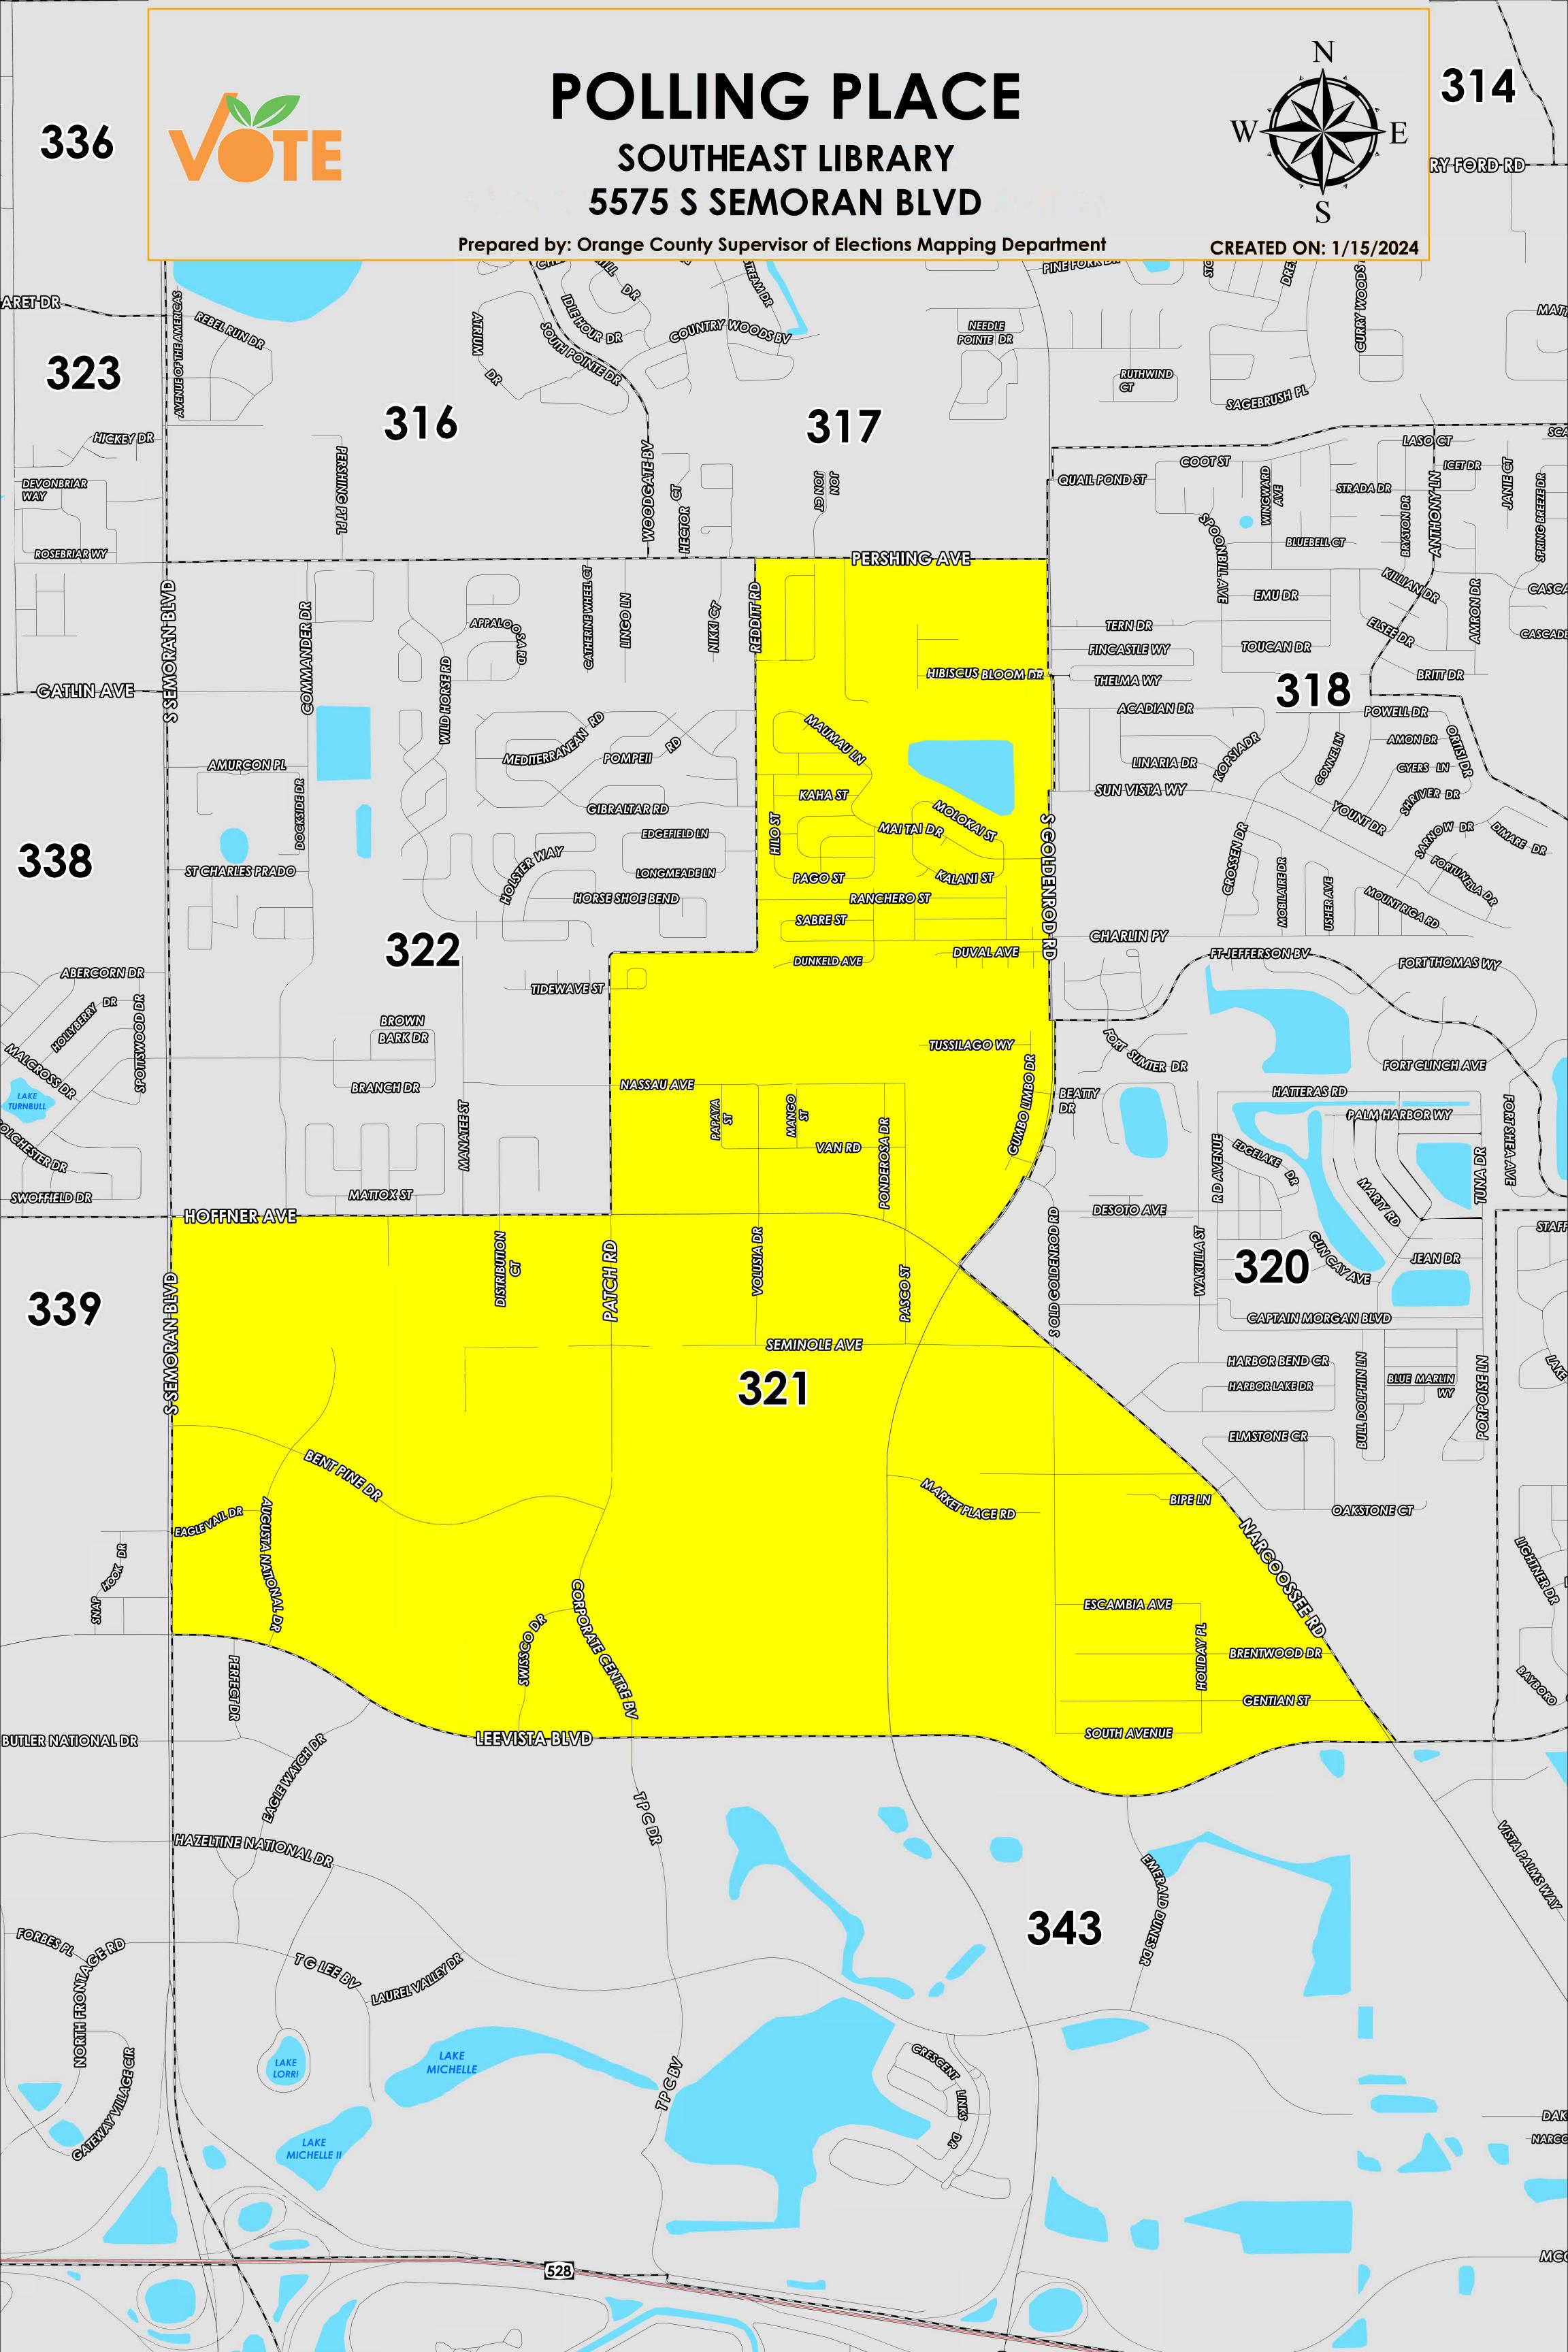

The Polling Place for Precinct 321 is Southeast Library at 5575 South Semoran Boulevard.

Precinct 321 (2024) northern boundary follows a road combination of Pershing Avenue, parallel south of Bronco Lane and extending to Hoffner Avenue. The western boundary follows along Redditt Road and extends to South Semoran Boulevard. The southern boundary along Lee Vista Boulevard. The eastern boundary follows Narcoossee Road, a section of Hoffner Avenue and extends to South Goldenrod Road.

Precinct 321 contains a sub precinct of:

321S is with district assignments of U.S. Congress 9, State Senate 17, State House 43, County Commission 3, and School Board 2.

For more detailed views of other county and municipal precincts, <u>visit the District and Precinct Maps</u> <u>page</u>. For more information about precinct boundaries, contact the <u>Orange County Supervisor of Elections office</u>

This map was produced by the Orange County Supervisor of Elections Mapping Department. Additional voter information can be found on our website.