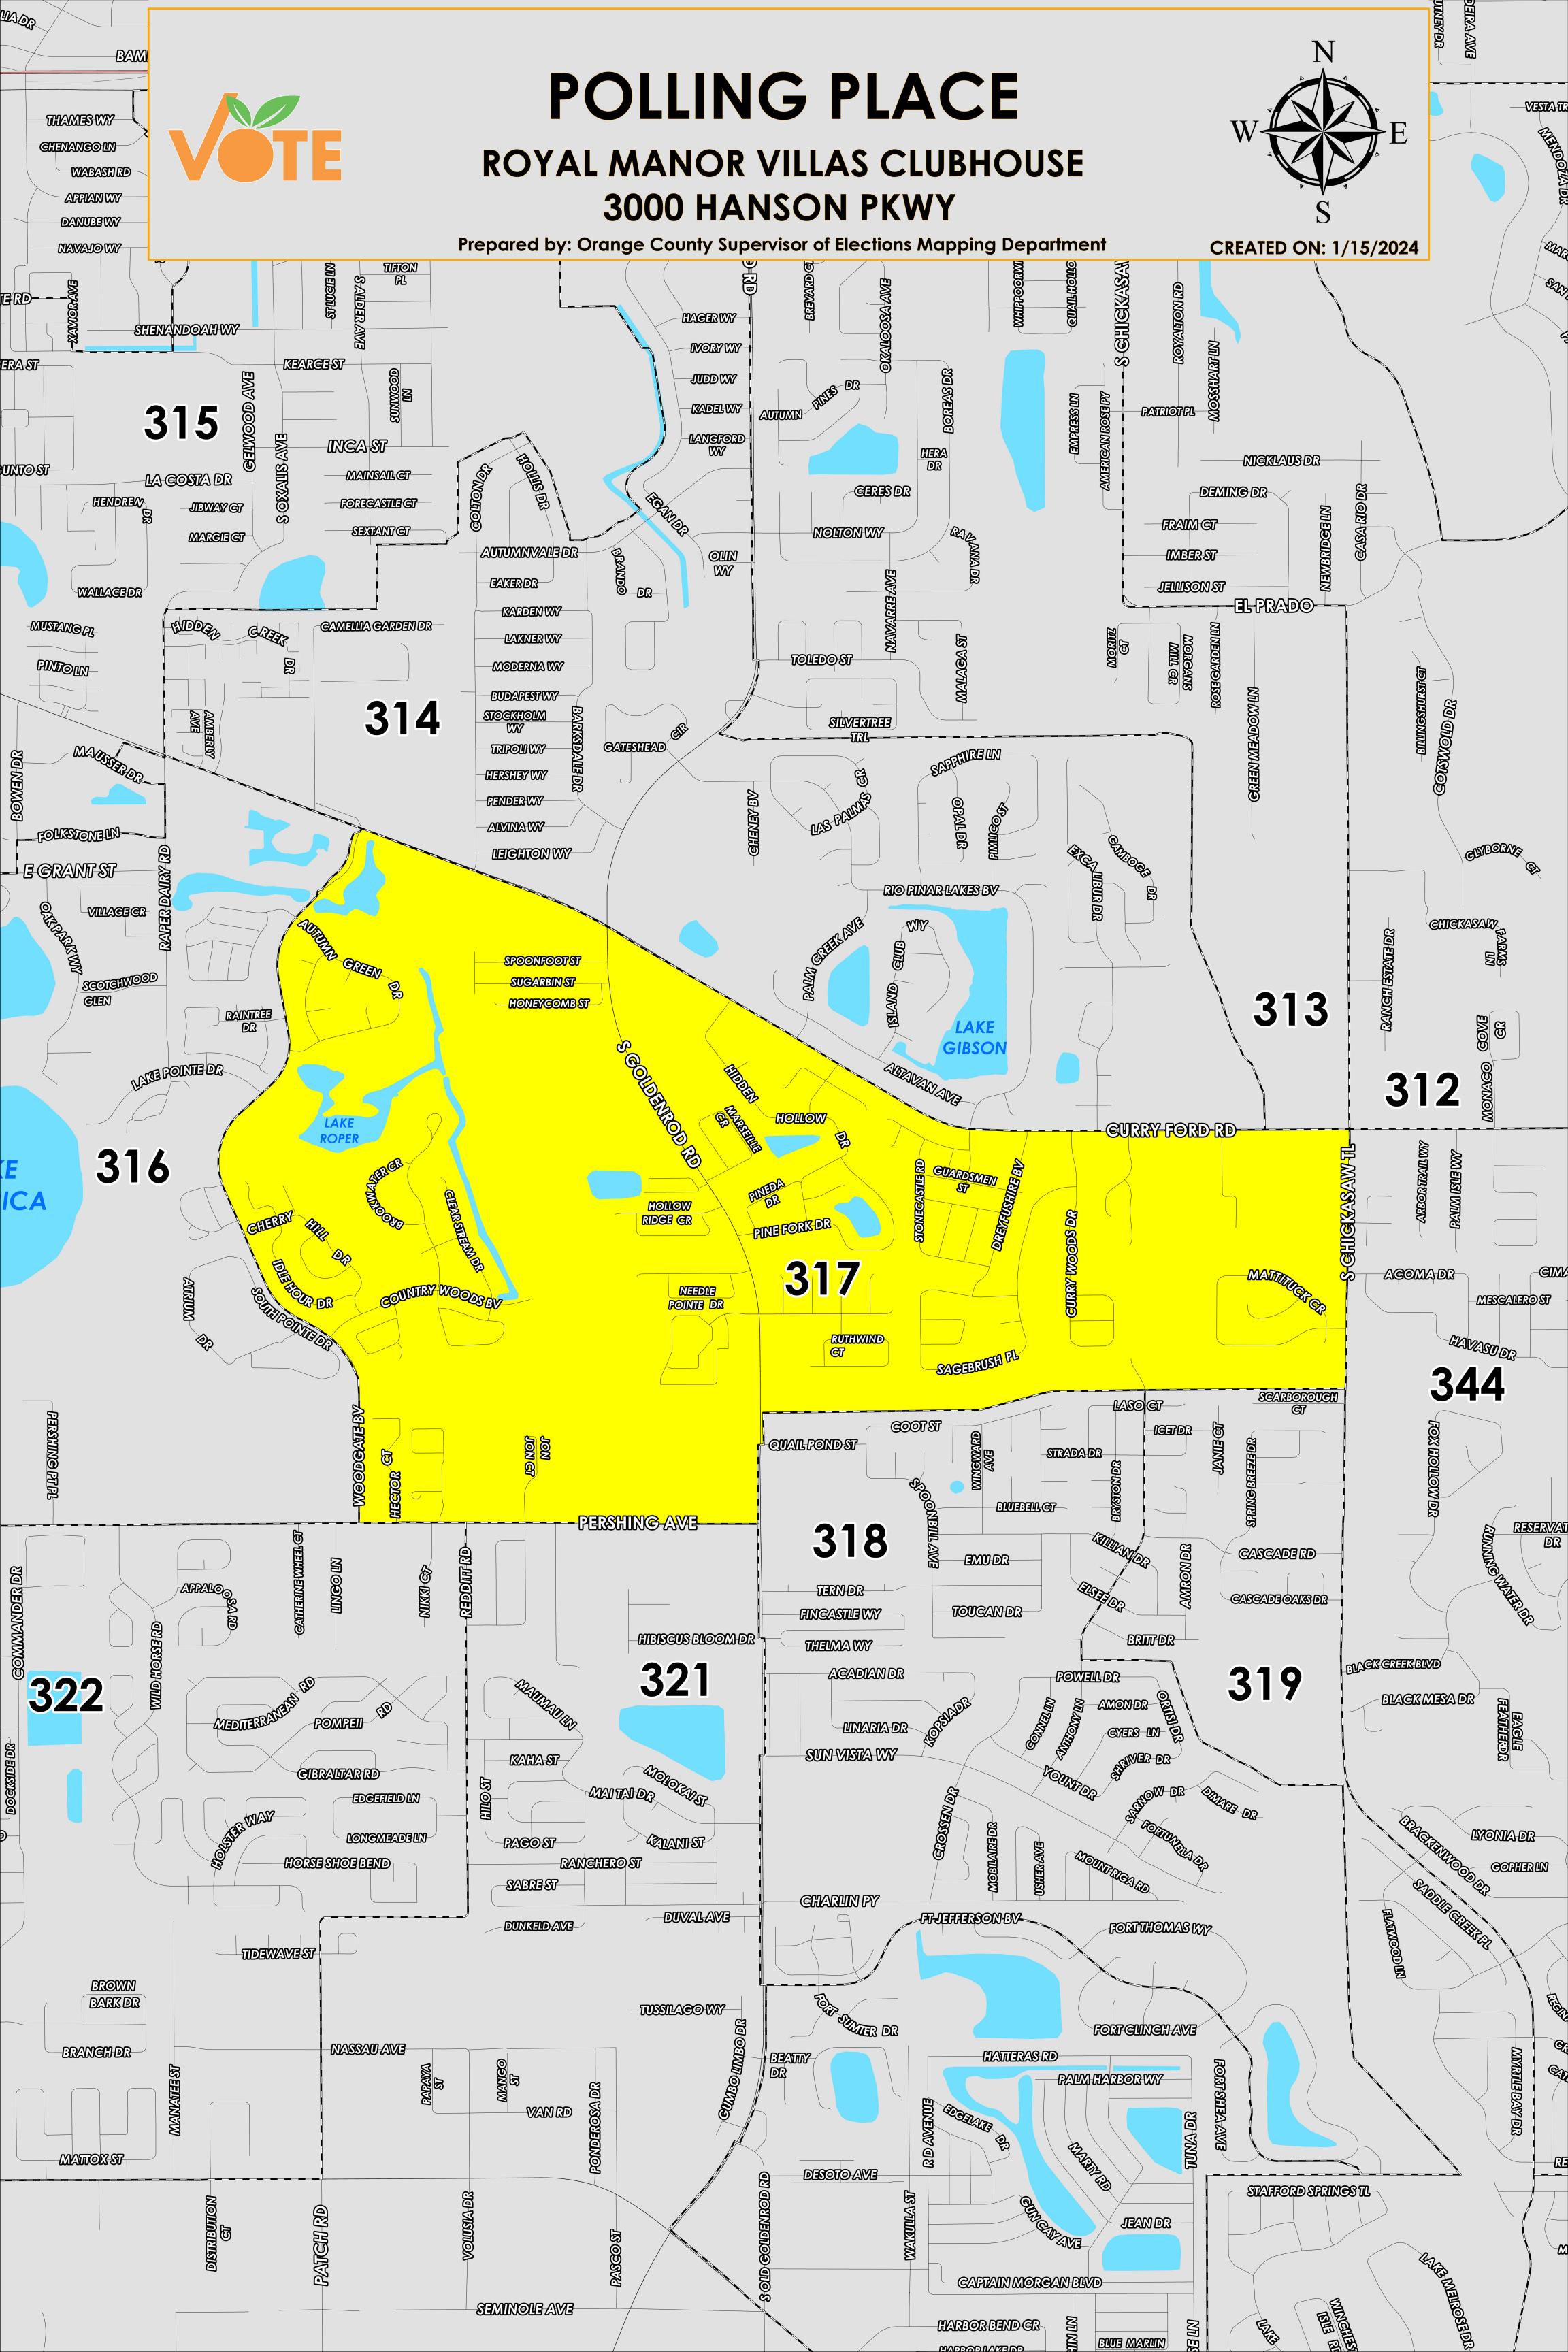

The Polling Place for Precinct 317 is Royal Manor Villas Clubhouse at 3000 Hanson Parkway.

Precinct 317 (2024) northern boundary follows Curry Ford Road. The western boundary follows Woodgate Boulevard. The southern boundary follows Pershing Avenue then continues parallel north of Coot Street, Laso Way and Laso Court. The eastern boundary follows South Chickasaw Trail.

Precinct 317 contains a sub precinct of:

317S is with district assignments of U.S. Congress 9, State Senate 17, State House 43, County Commission 3, and School Board 2.

For more detailed views of other county and municipal precincts, <u>visit the District and Precinct Maps</u> <u>page</u>. For more information about precinct boundaries, contact the <u>Orange County Supervisor of</u> <u>Elections office</u>

This map was produced by the Orange County Supervisor of Elections Mapping Department. Additional voter information can be found <u>on our website</u>.