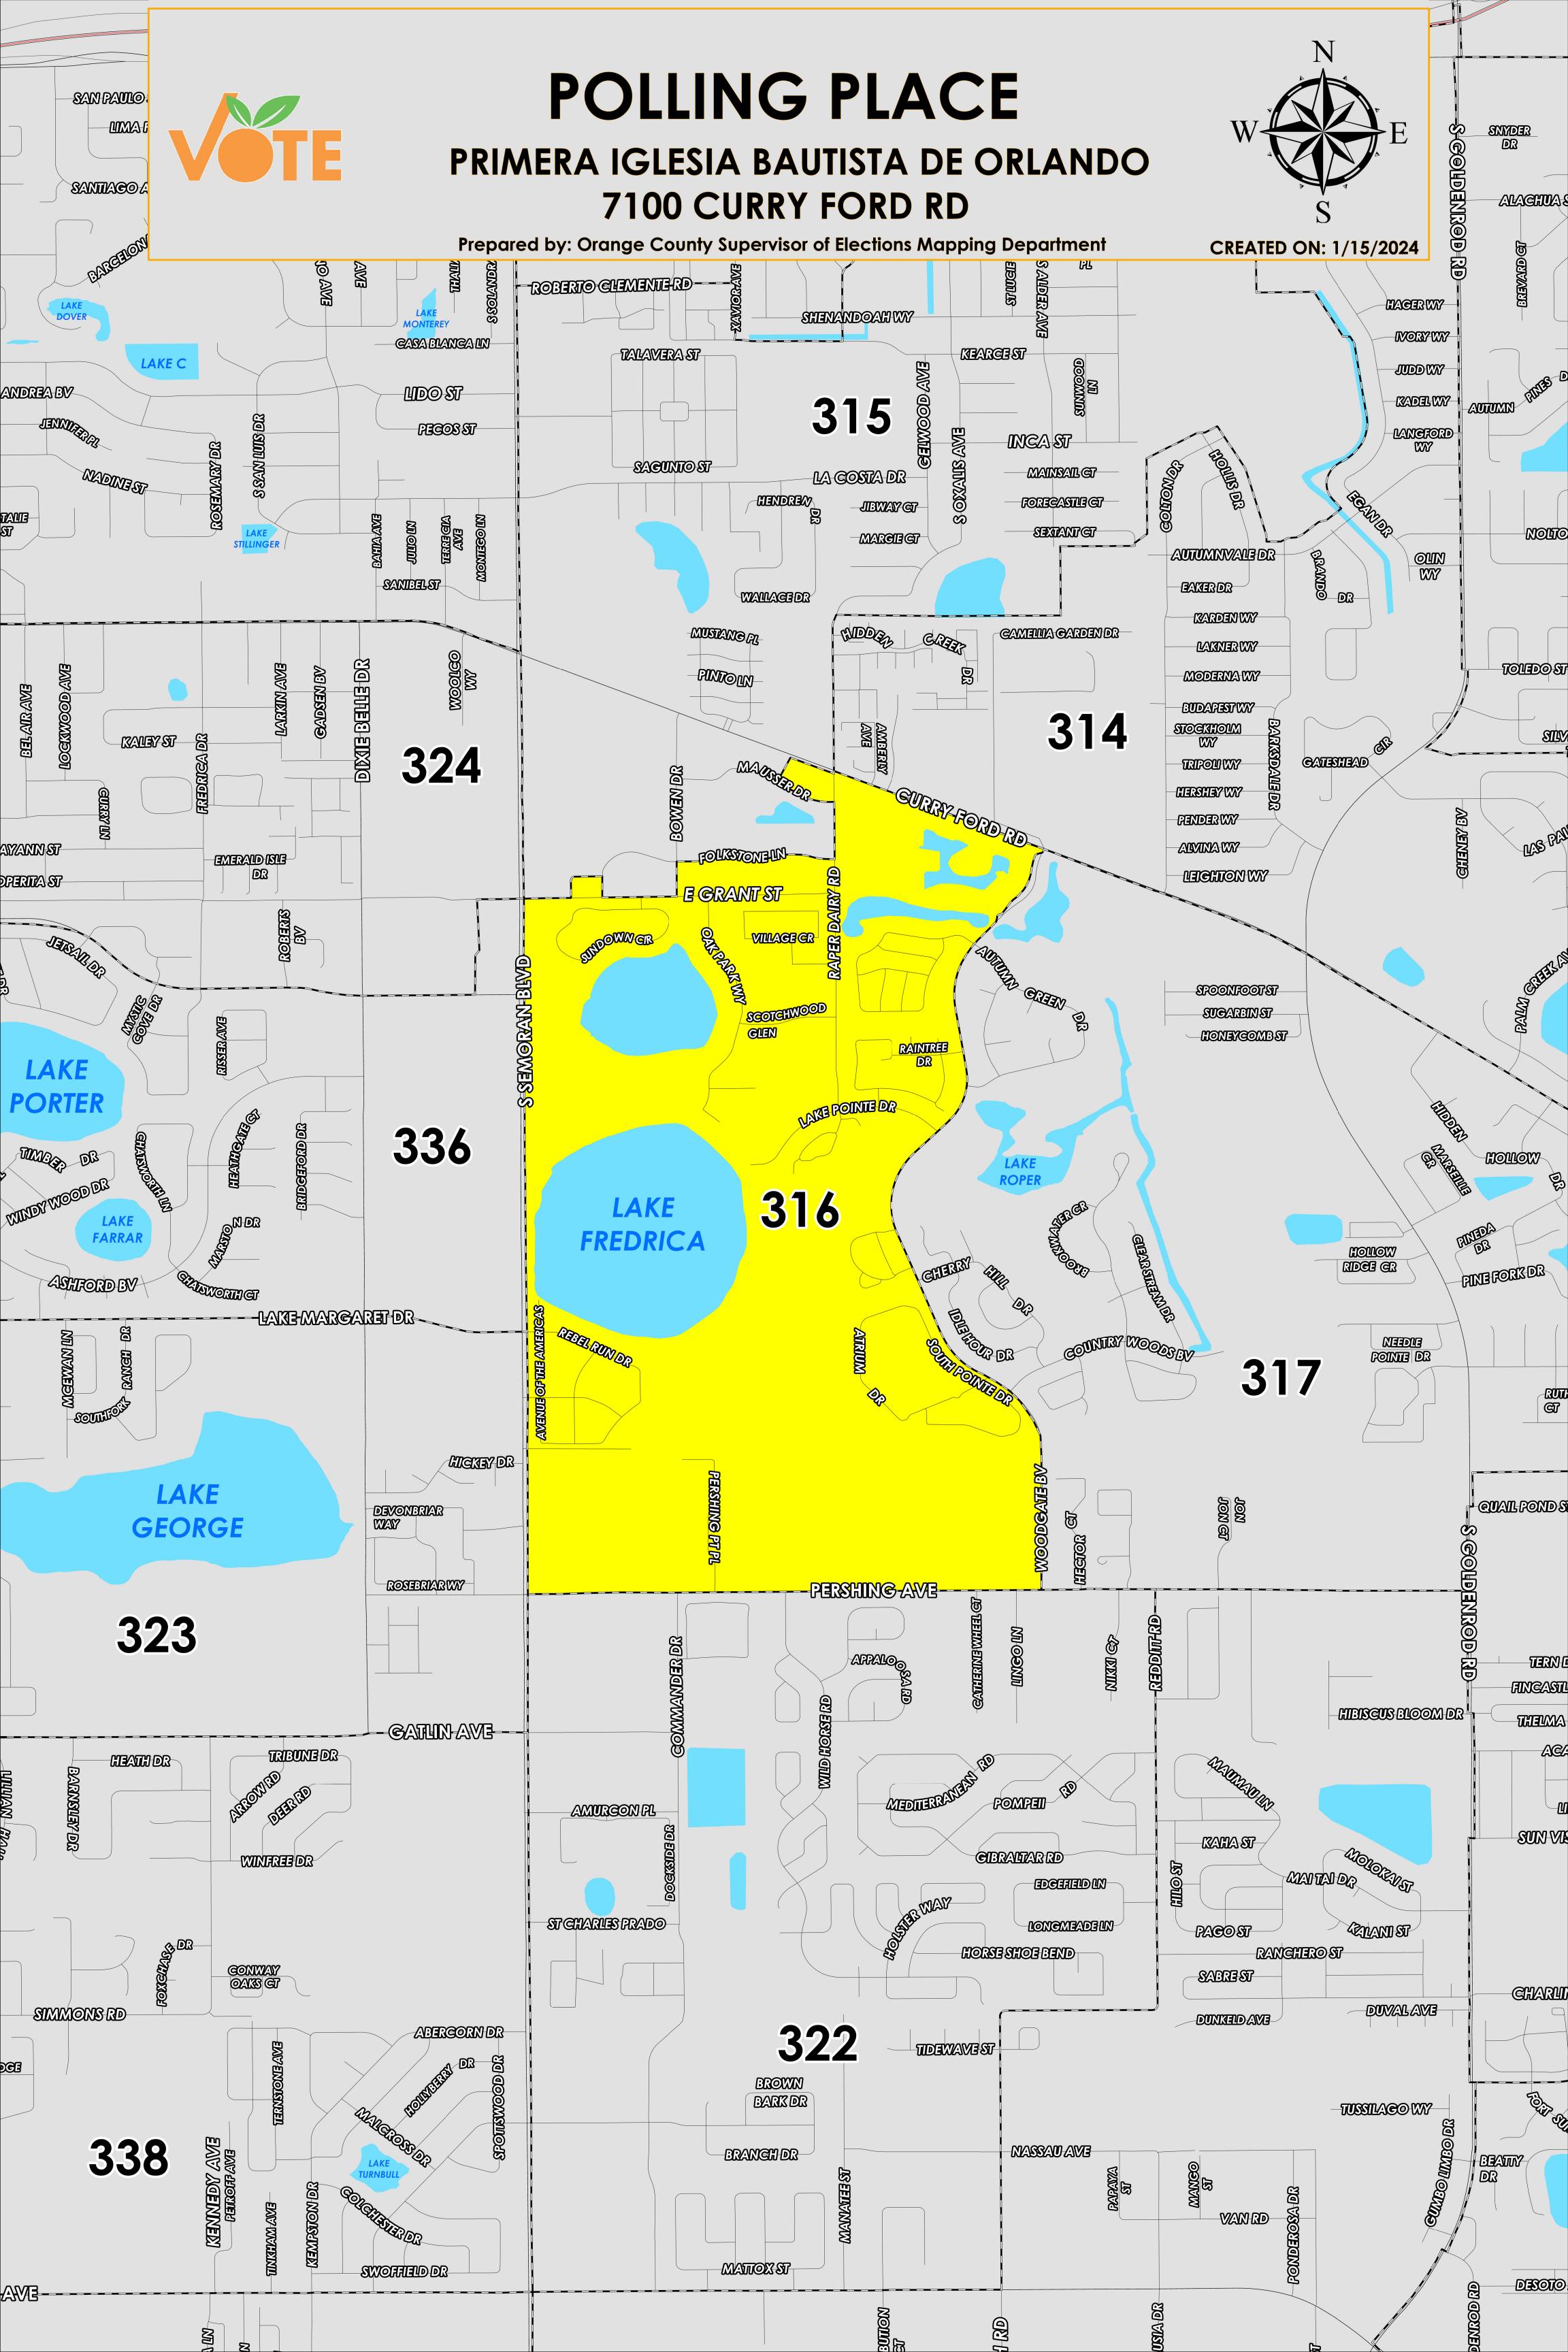

The Polling Place for Precinct 316 is Primera Iglesia Bautista De Orlando at 7100 Curry Ford Road.

Precinct 316 (2024) northern boundary follows a road combination of Curry Ford Road, Folkstone Lane and extends to East Grant Street. The western boundary follows sections of South Oxalis Avenue and Bowen Drive and extends along South Semoran Boulevard. The southern boundary follows Pershing Avenue. The eastern boundary follows Woodgate Boulevard.

Precinct 316 contains a sub precinct of:

316S is with district assignments of U.S. Congress 9, State Senate 17, State House 43, County Commission 3, and School Board 2.

For more detailed views of other county and municipal precincts, <u>visit the District and Precinct Maps</u> <u>page</u>. For more information about precinct boundaries, contact the <u>Orange County Supervisor of Elections office</u>

This map was produced by the Orange County Supervisor of Elections Mapping Department. Additional voter information can be found on our website.