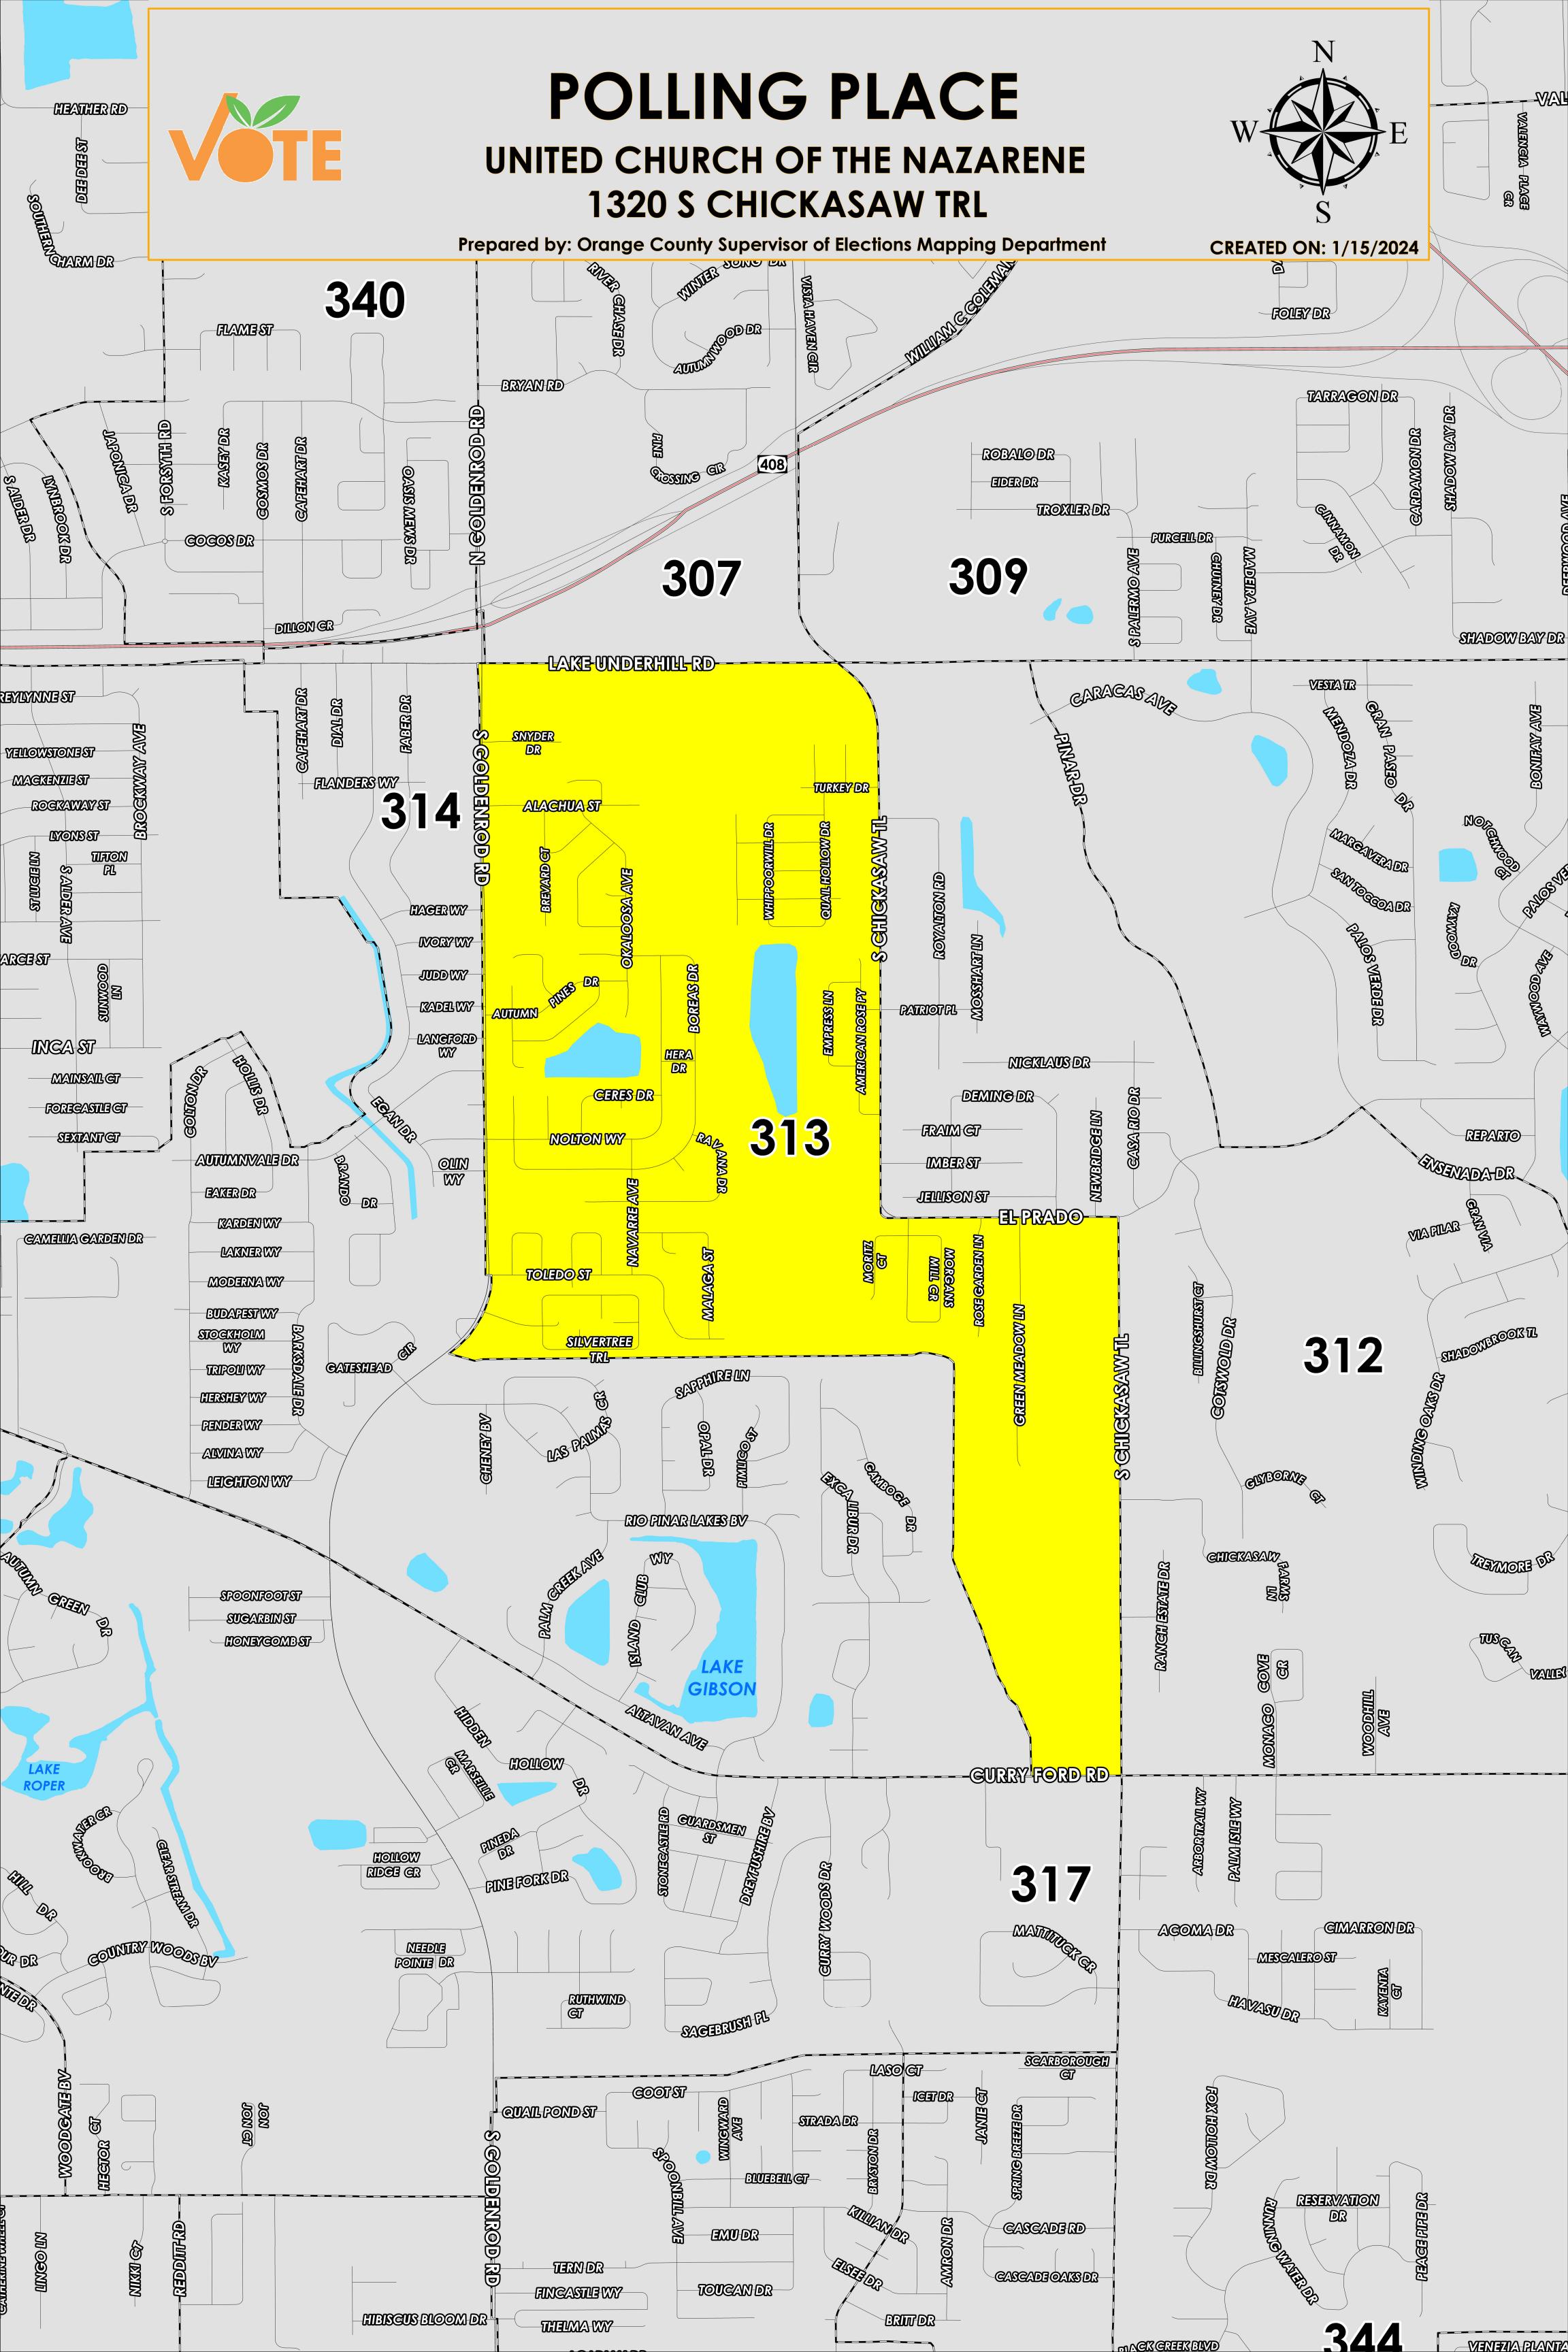

The Polling Place for Precinct 313 is United Church of the Nazarene at 1320 South Chickasaw Trail.

Precinct 313 (2024) northern boundary follows a section of El Prado Avenue and extends to Lake Underhill Road. The western boundary follows South Goldenrod Road, Rio Pinar Lake Boulevard and extends to Curry Ford Road along the southern boundary. The eastern boundary follows along South Chickasaw Trail.

Precinct 313S is with district assignments of U.S. Congress 10, State Senate 17, State House 43, County Commission 3, and School Board 2.

For more detailed views of other county and municipal precincts, <u>visit the District and Precinct Maps</u> <u>page</u>. For more information about precinct boundaries, contact the <u>Orange County Supervisor of Elections office</u>