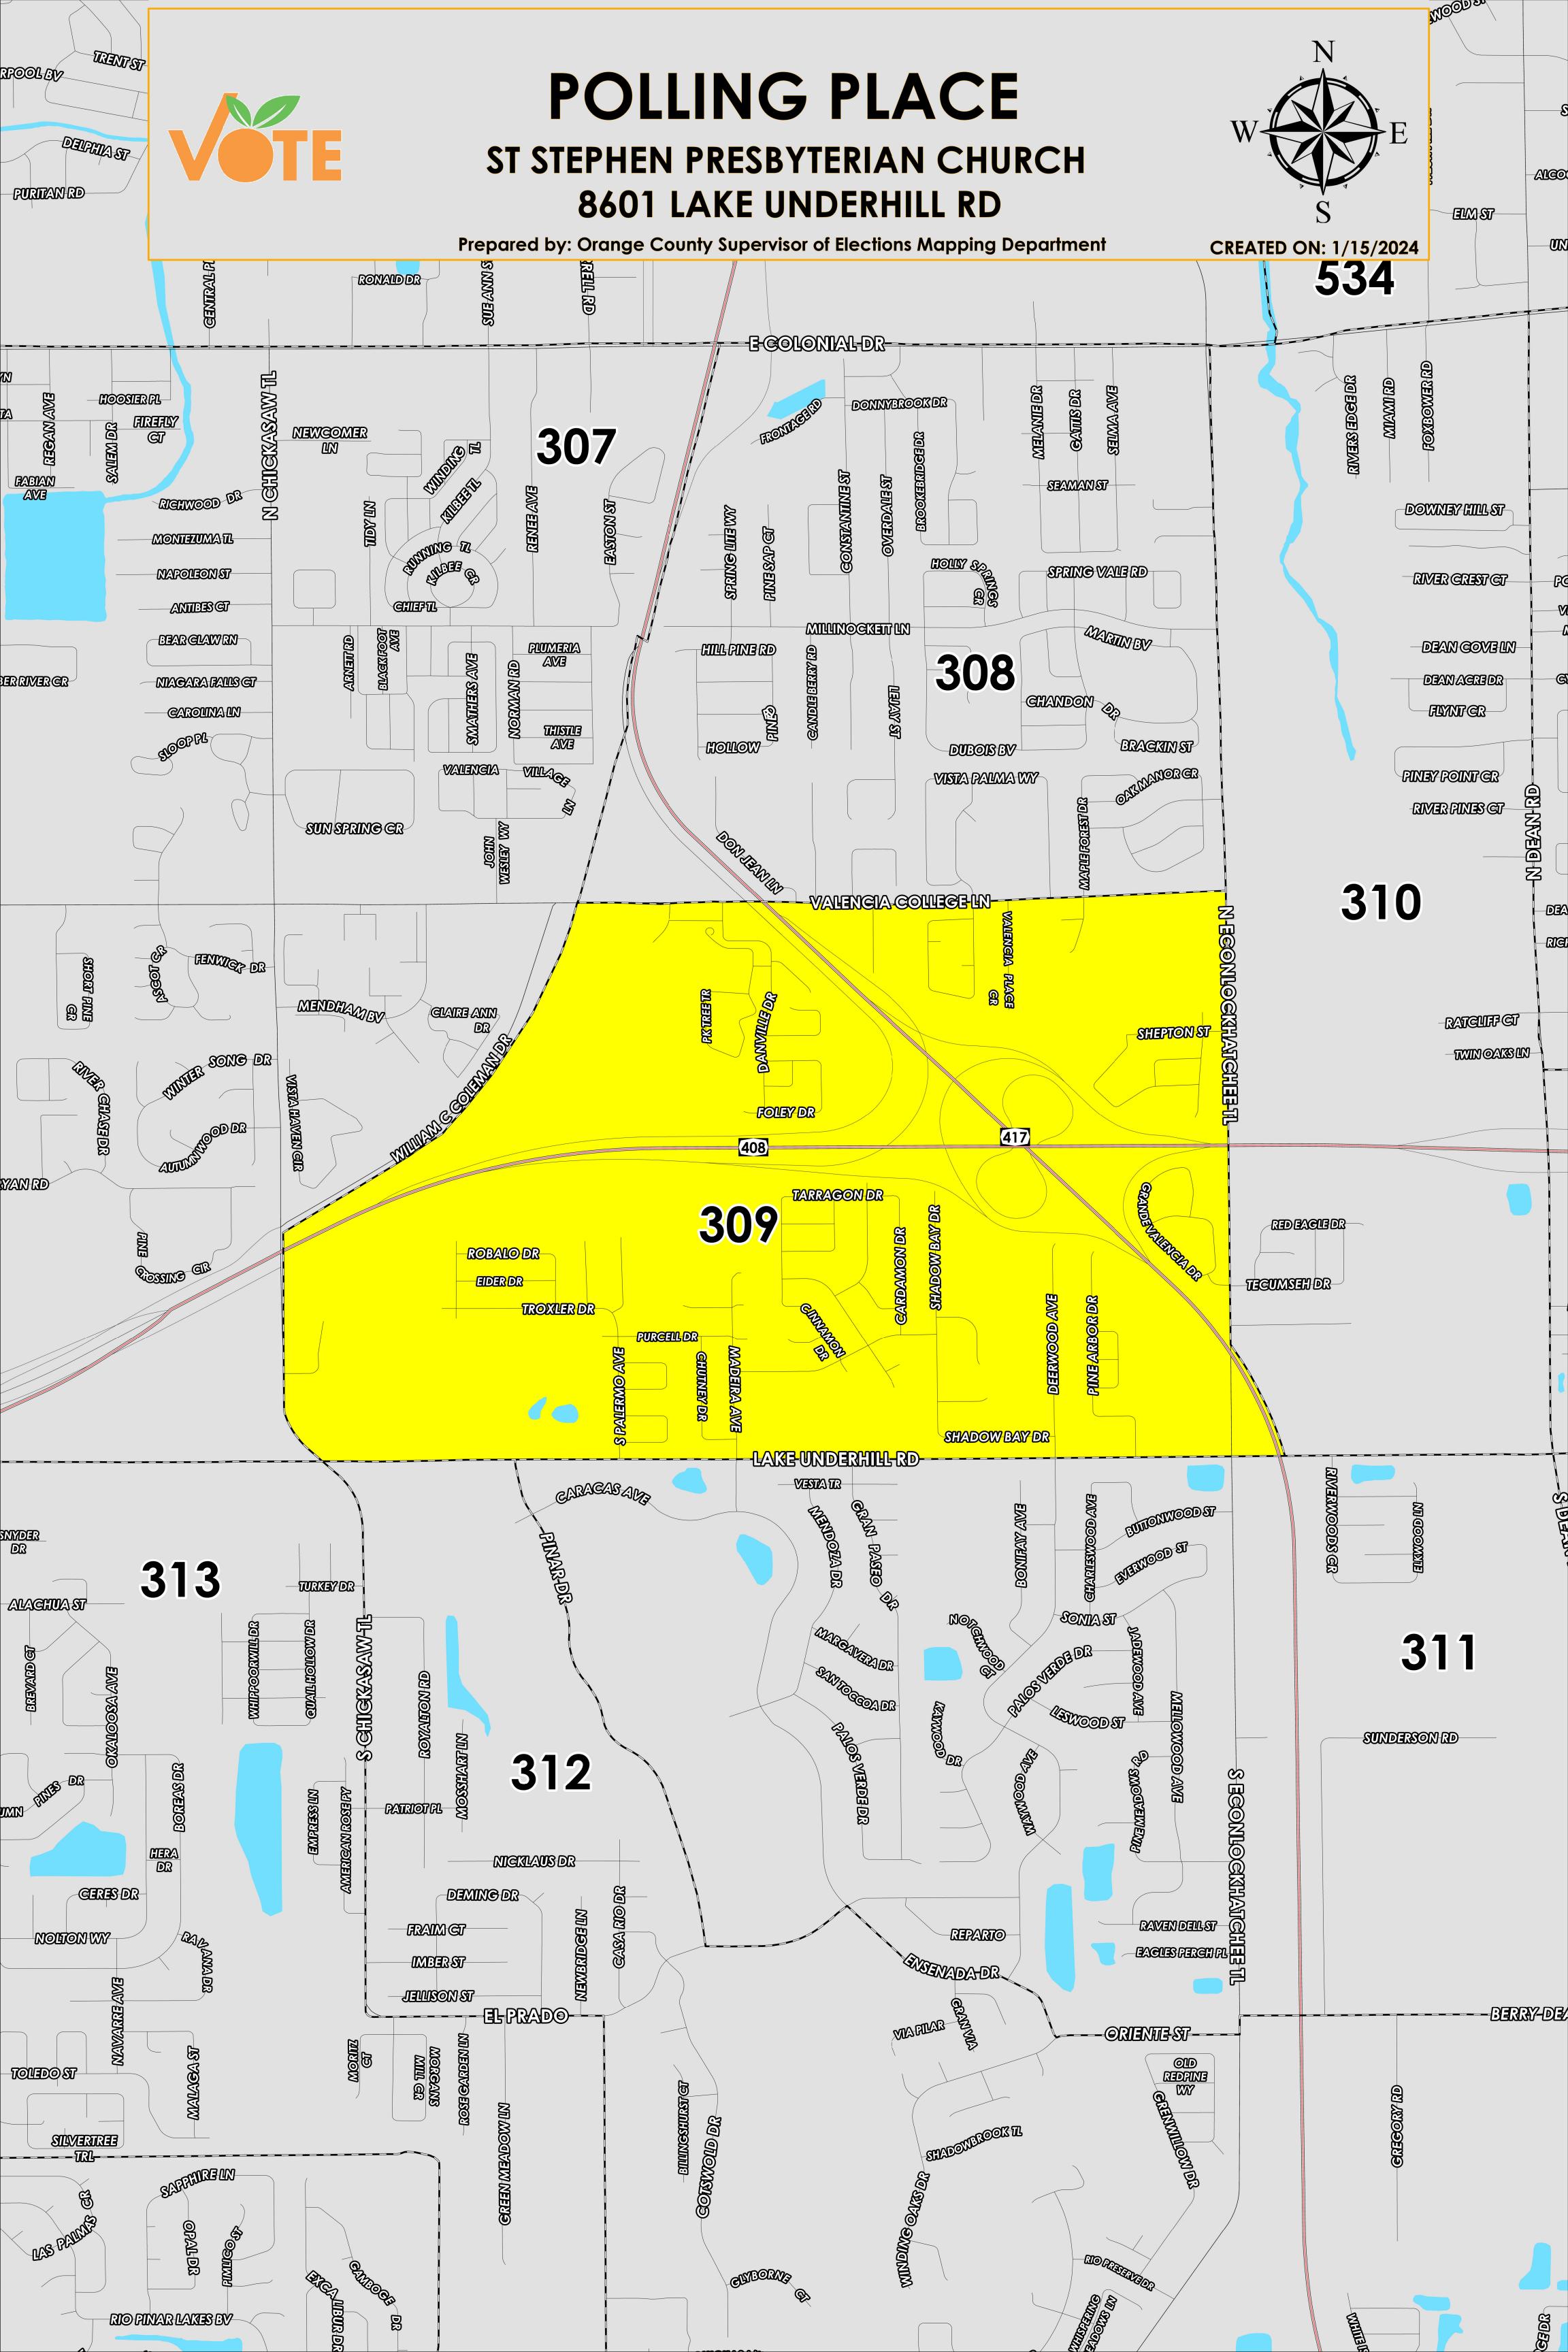

The Polling Place for Precinct 309 is Saint Stephen Presbyterian Church at 8601 Lake Underhill Road.

Precinct 309 (2024) northern boundary follows Valencia College Lane. The western boundary follows along William C. Coleman Drive and extends to North Chickasaw Trail. The southern boundary follows Lake Underhill Road. The eastern boundary follows North Econlockhatchee Trail.

Precinct 309 contains a sub precinct of:

309S is with district assignments of U.S. Congress 10, State Senate 17, State House 43, County Commission 3, and School Board 2.

For more detailed views of other county and municipal precincts, <u>visit the District and Precinct Maps</u> <u>page</u>. For more information about precinct boundaries, contact the <u>Orange County Supervisor of</u> <u>Elections office</u>