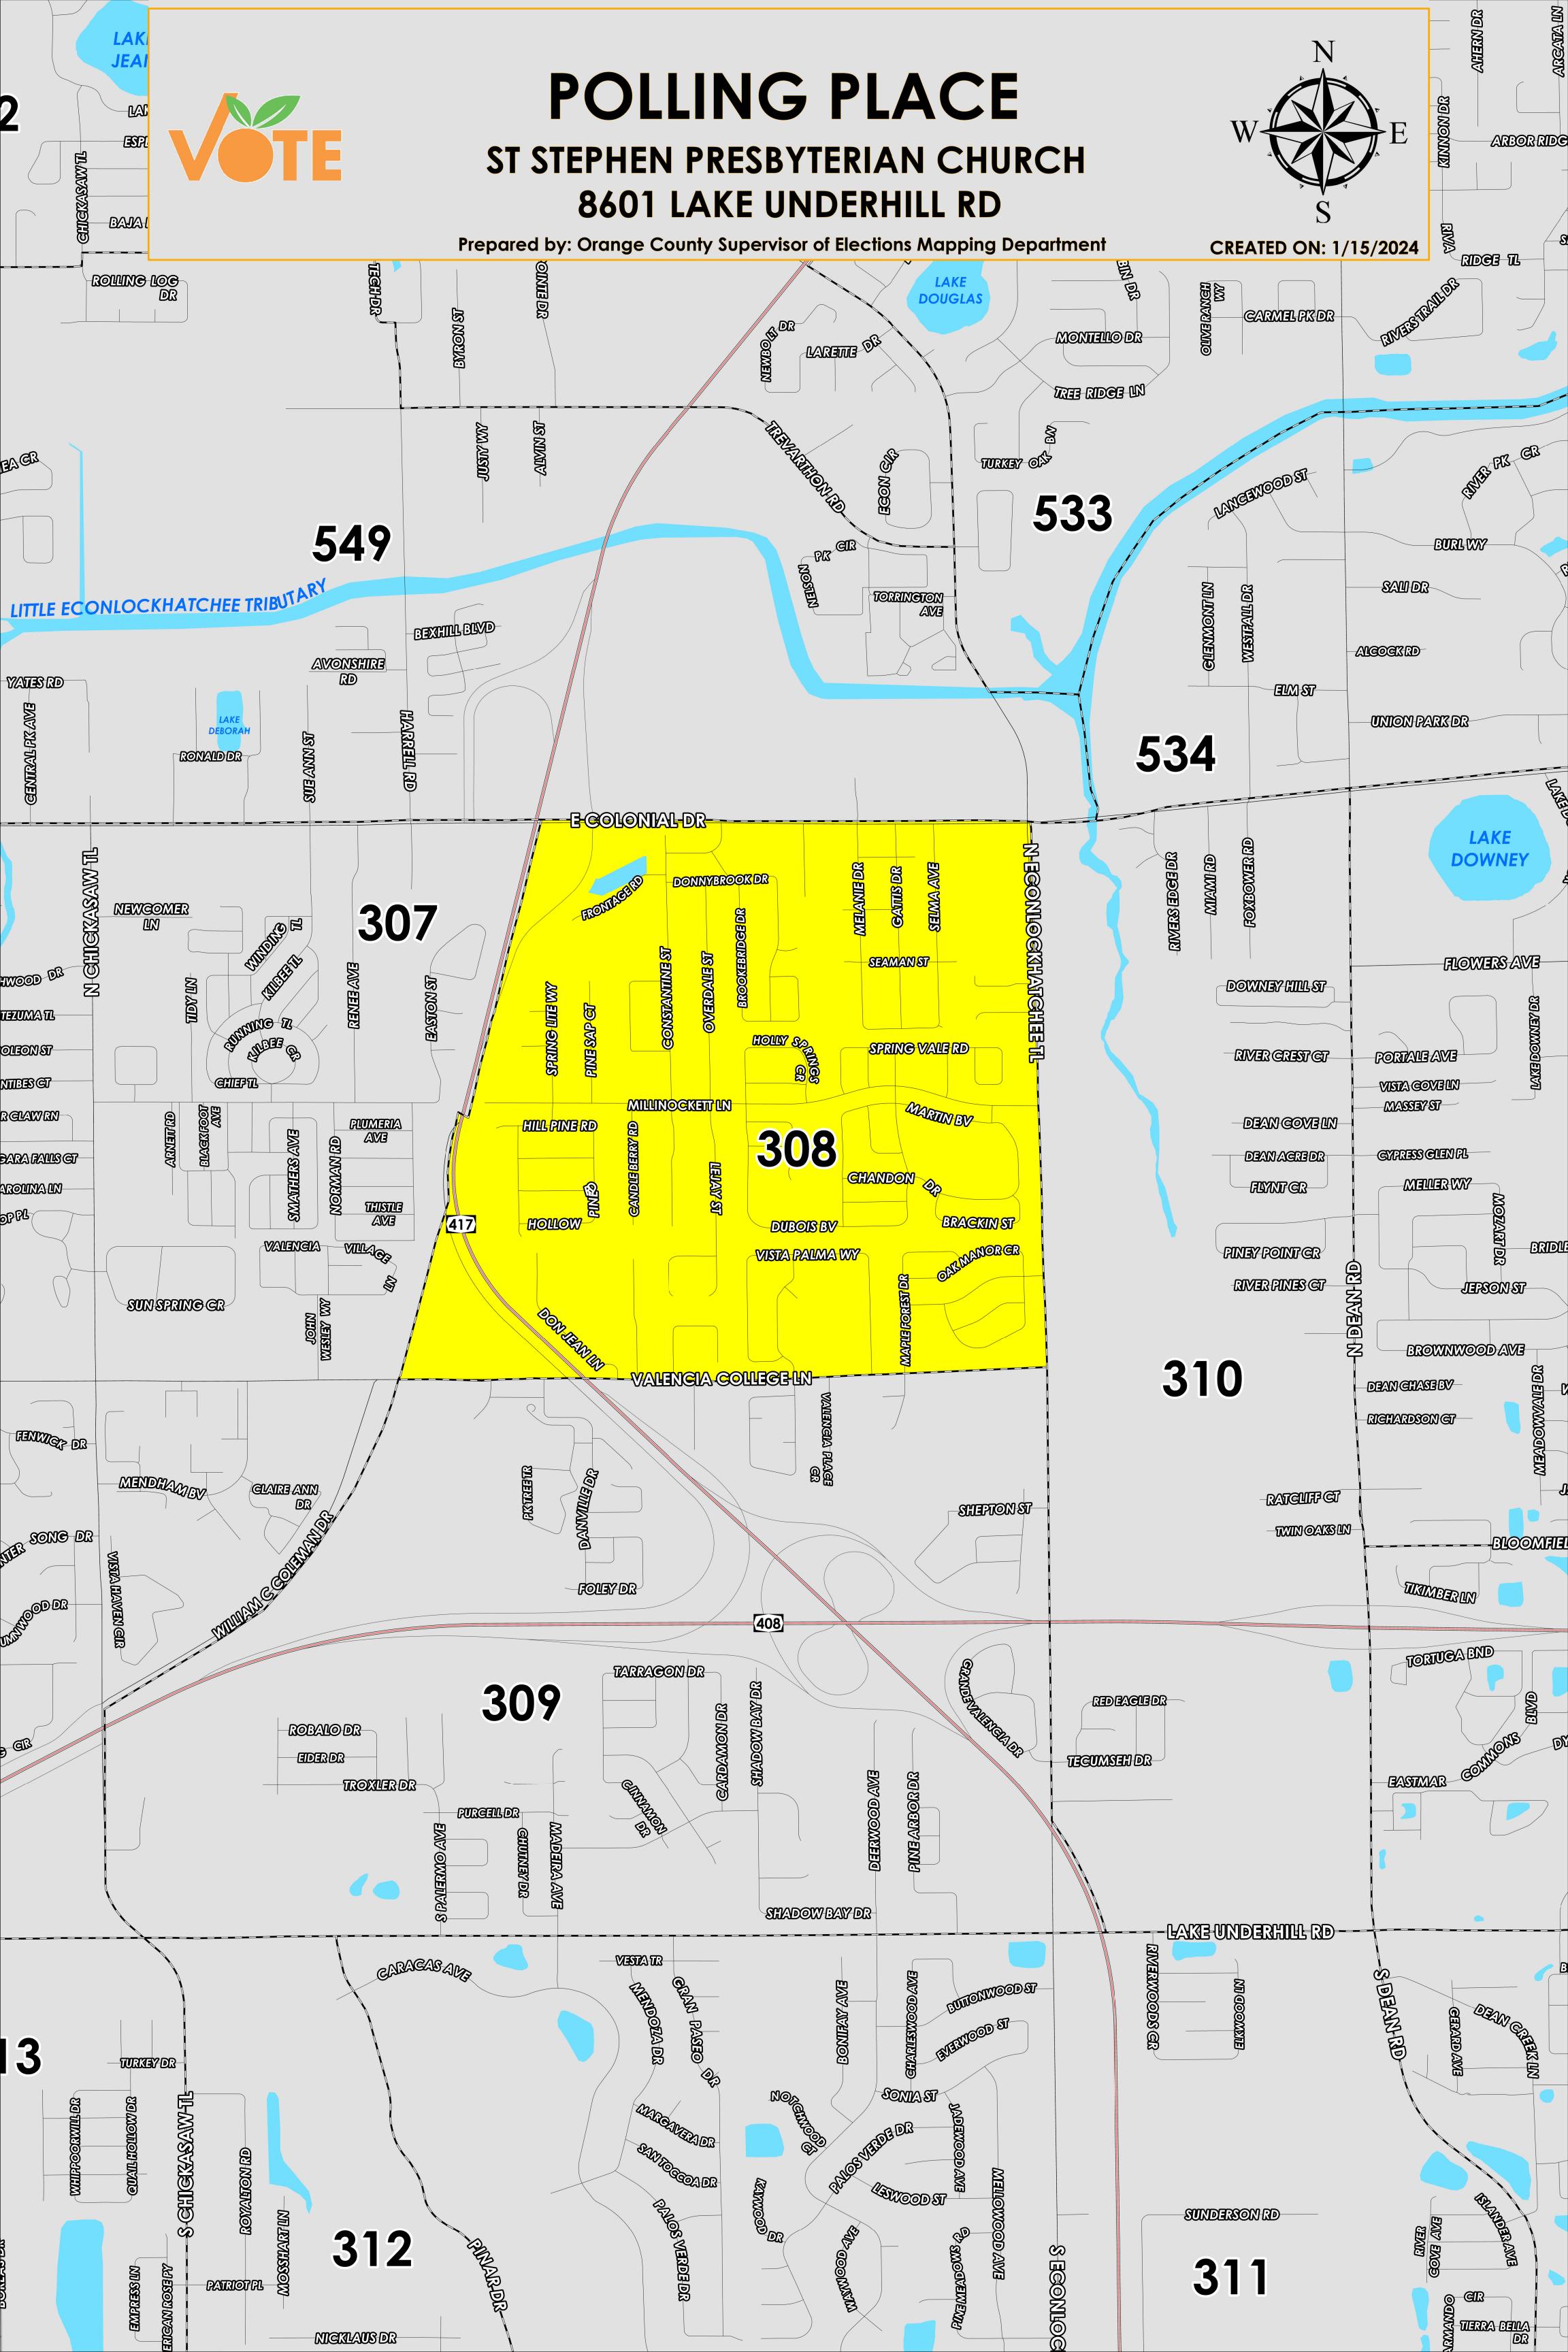

The Polling Place for Precinct 308 is Saint Stephen Presbyterian Church at 8601 Lake Underhill Road.

Precinct 308 (2024) northern boundary follows East Colonial Drive. The western boundary follows along State Road 417 and extends to William C. Coleman Drive. The southern boundary follows Valencia College Lane. The eastern boundary follows North Econlockhatchee Trail.

This map was produced by the Orange County Supervisor of Elections Mapping Department. Additional voter information can be found <u>on our website</u>.