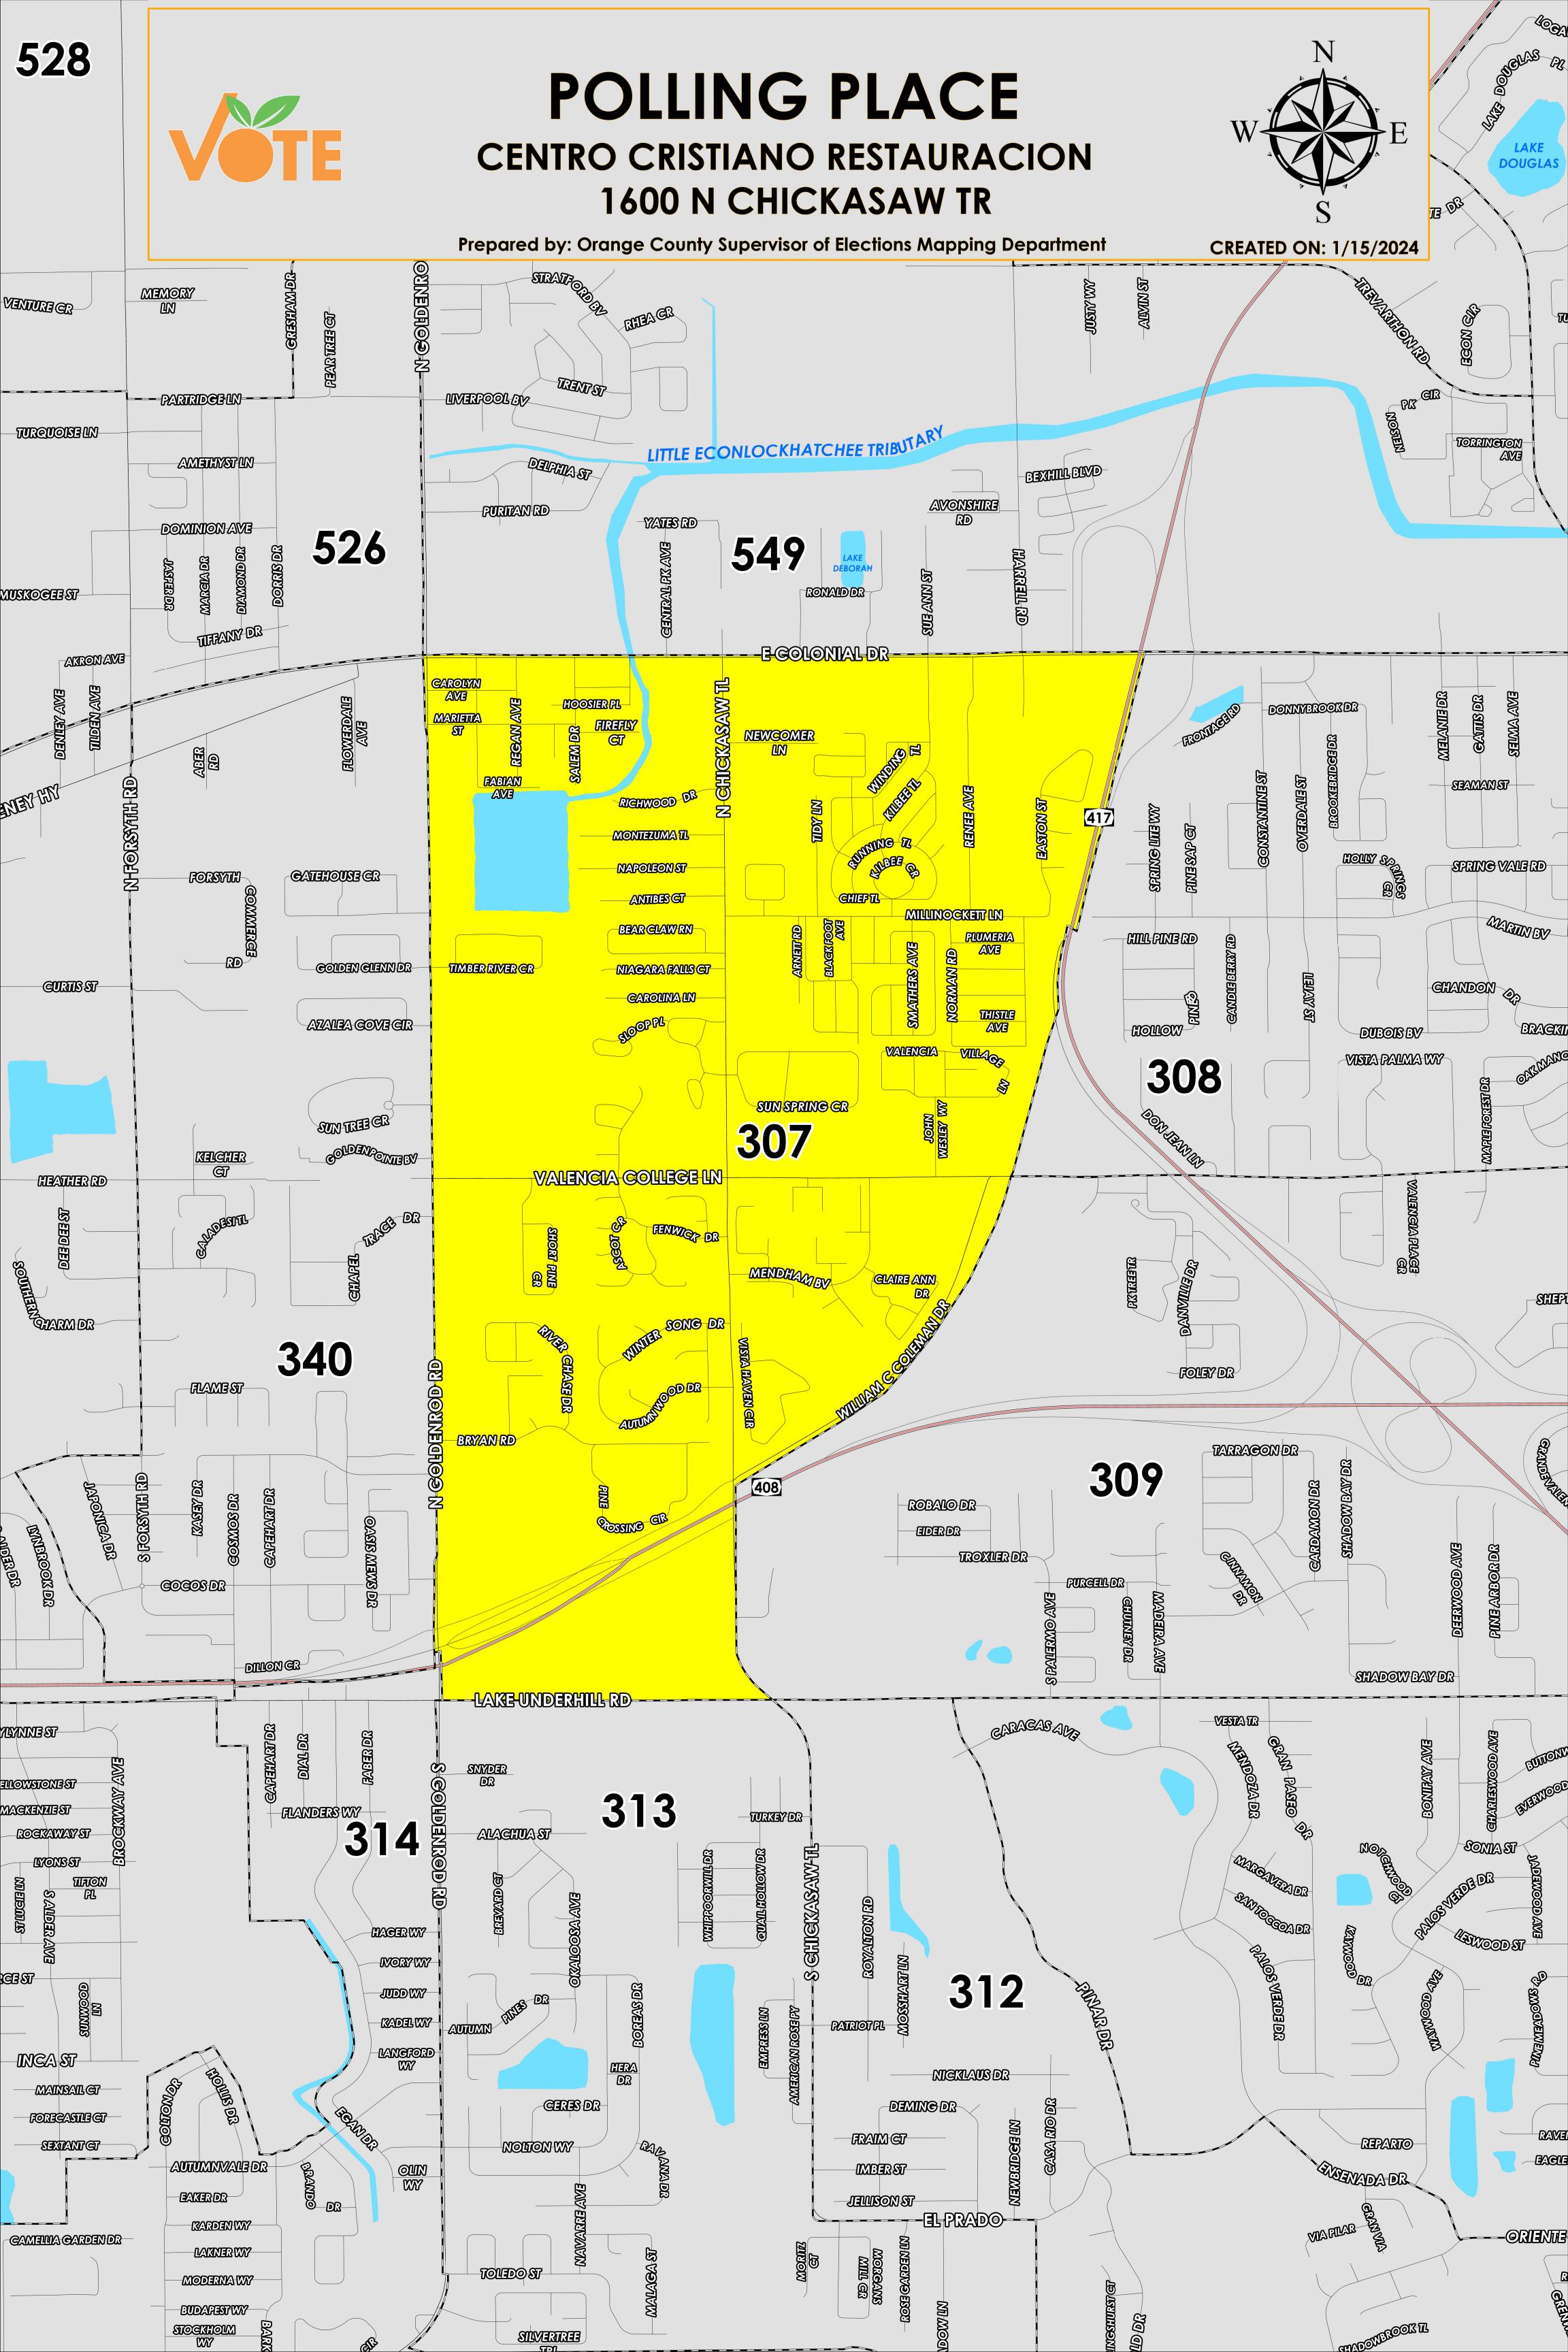

The Polling Place for Precinct 307 is Centro Cristiano Restauracion at 1660 North Chickasaw Trail.

Precinct 307 (2024) northern boundary follows East Colonial Drive. The western boundary follows North Goldenrod Road and extends to South Goldenrod Road. The southern boundary follows Lake Underhill Road. The eastern boundary follows a road combination of South Chickasaw Trail, William C. Coleman Drive and extends alongside State Road 417.

Precinct 307S is with district assignments of U.S. Congress 10, State Senate 17, State House 43, County Commission 3, and School Board 2.

For more detailed views of other county and municipal precincts, <u>visit the District and Precinct Maps</u> <u>page</u>. For more information about precinct boundaries, contact the <u>Orange County Supervisor of Elections office</u>

This map was produced by the Orange County Supervisor of Elections Mapping Department. Additional voter information can be found on our website.