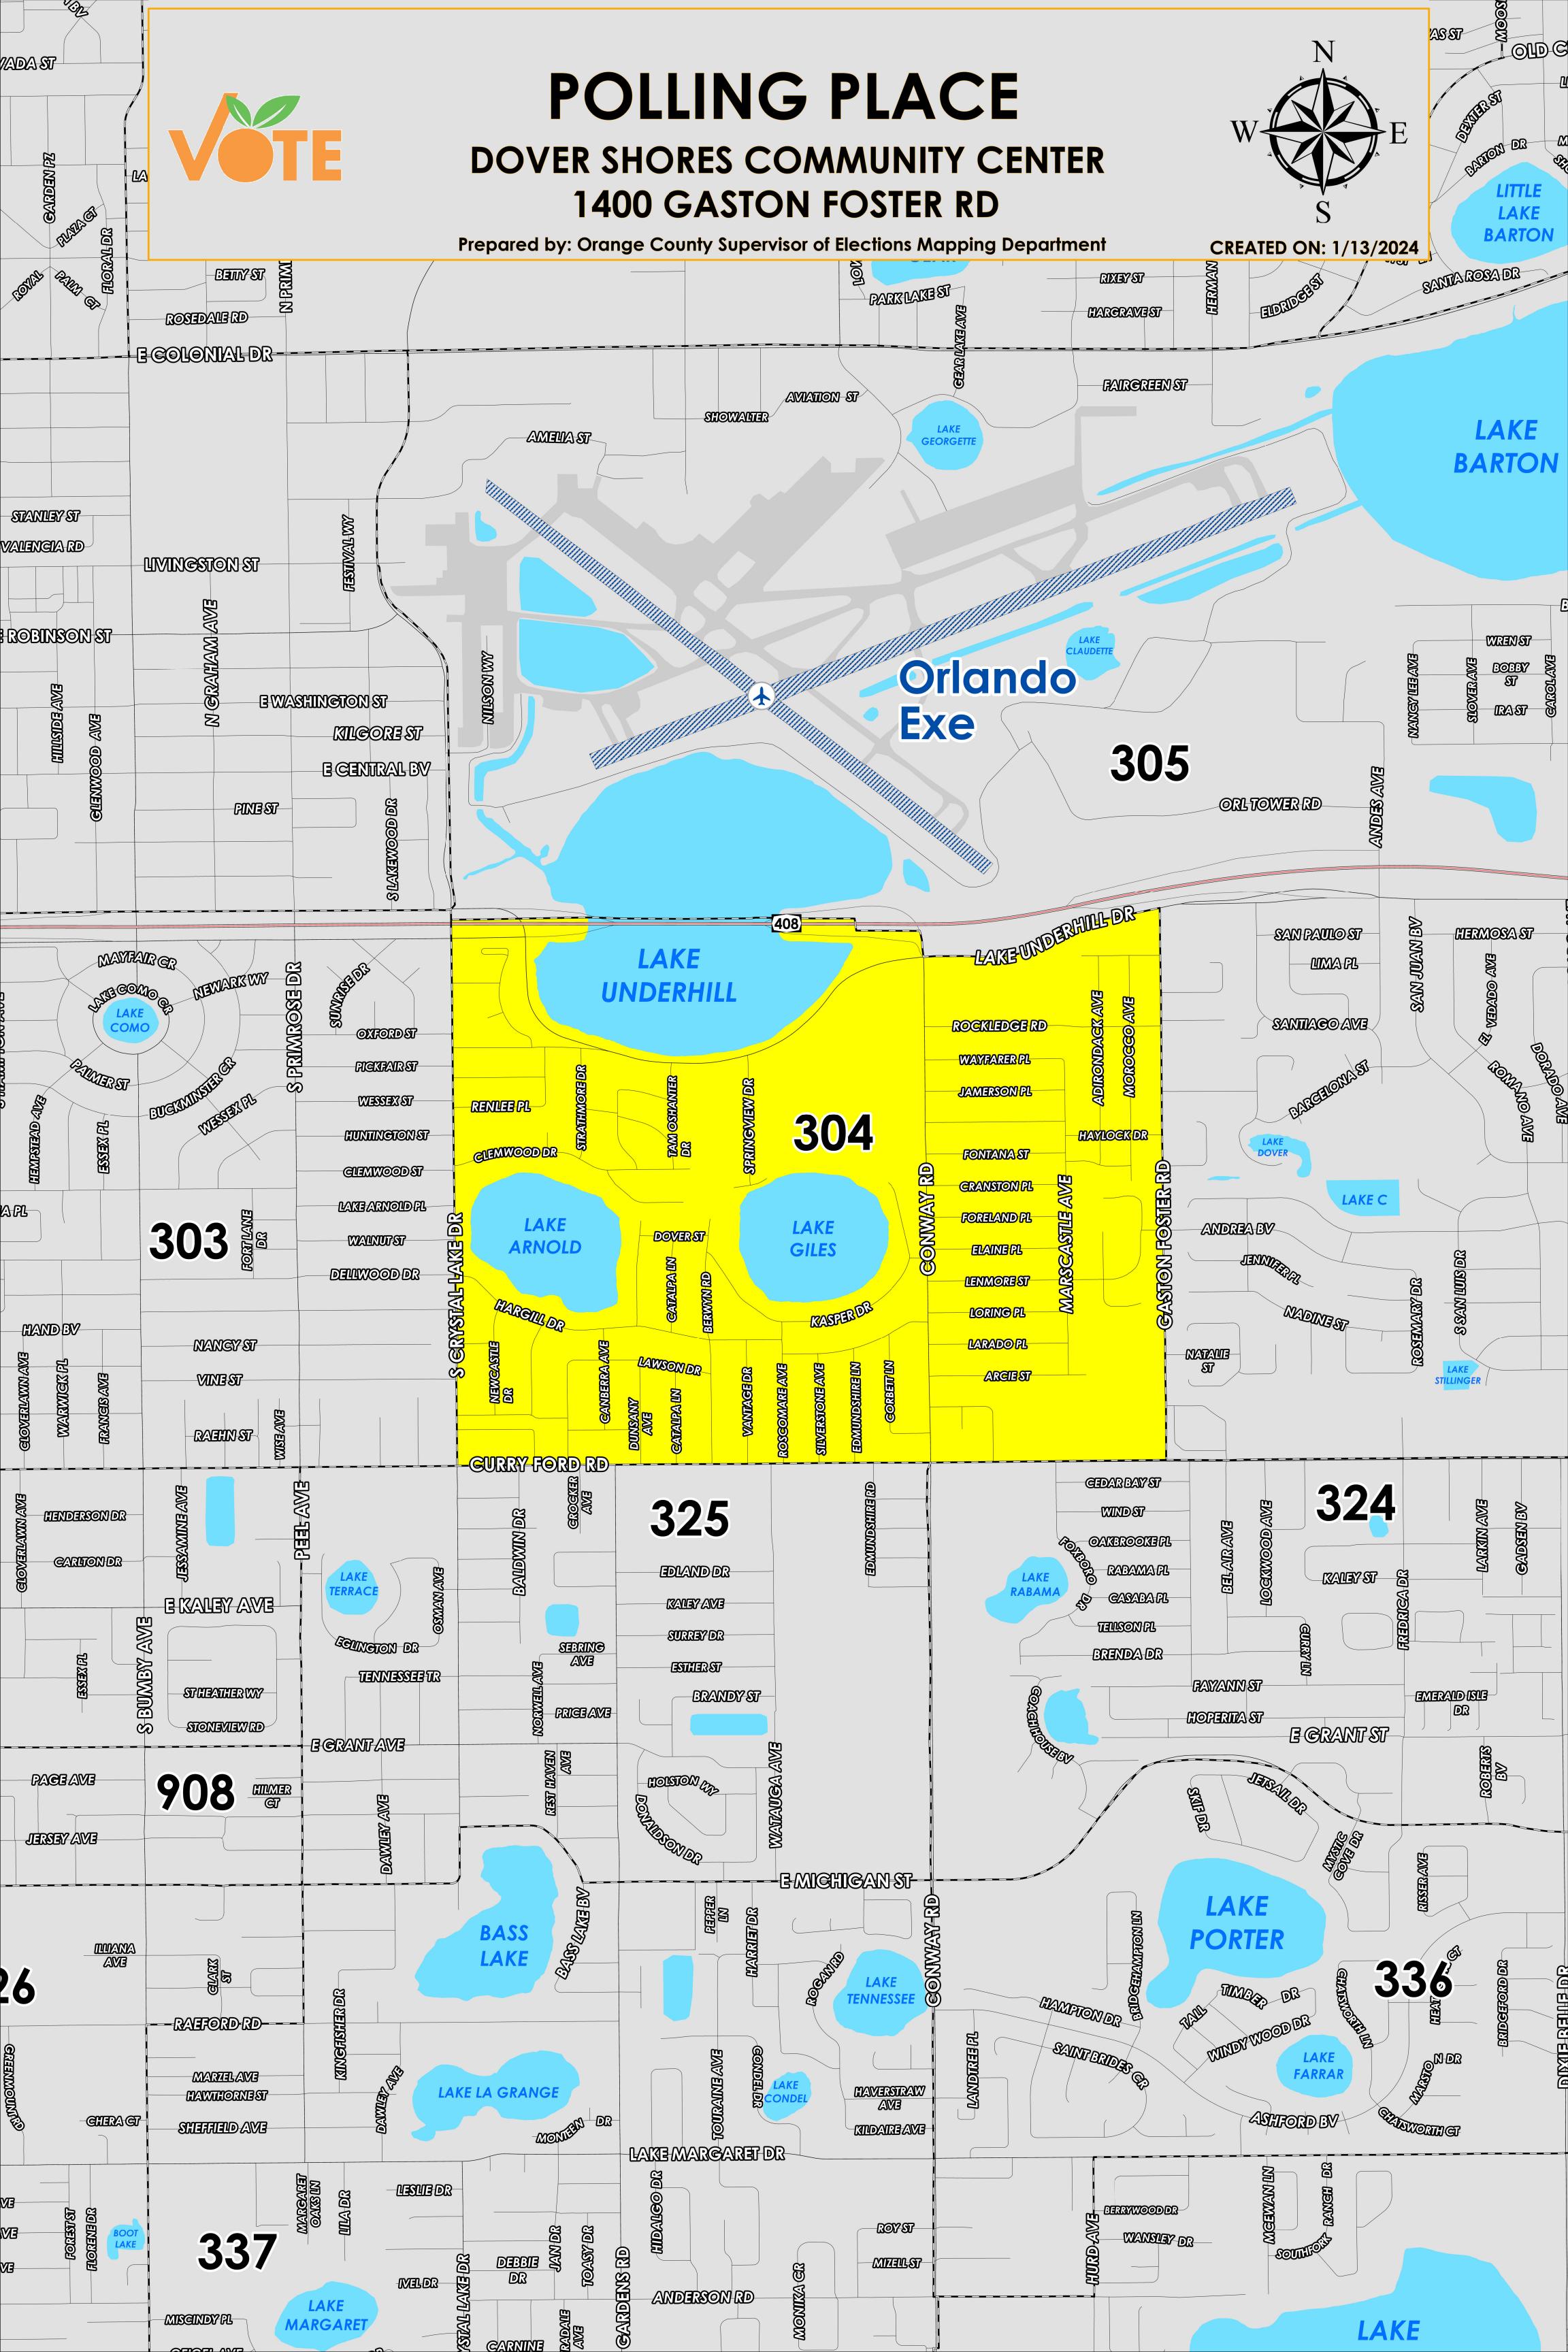

The Polling Place for Precinct 304 is Dover Shores Community Center at 1400 Gaston Foster Road.

Precinct 304 (2024) northern boundary follows along Lake Underhill Road and extends to State Road 408. The western boundary follows South Crystal Lake Drive. The southern boundary follows Curry Ford Road. The eastern boundary follows Gaston Foster Road.

Precinct 304S is with district assignments of U.S. Congress 10, State Senate 17, State House 42, County Commission 3, and School Board 6.

For more detailed views of other county and municipal precincts, <u>visit the District and Precinct Maps</u> <u>page</u>. For more information about precinct boundaries, contact the <u>Orange County Supervisor of Elections office</u>

This map was produced by the Orange County Supervisor of Elections Mapping Department. Additional voter information can be found <u>on our website</u>.