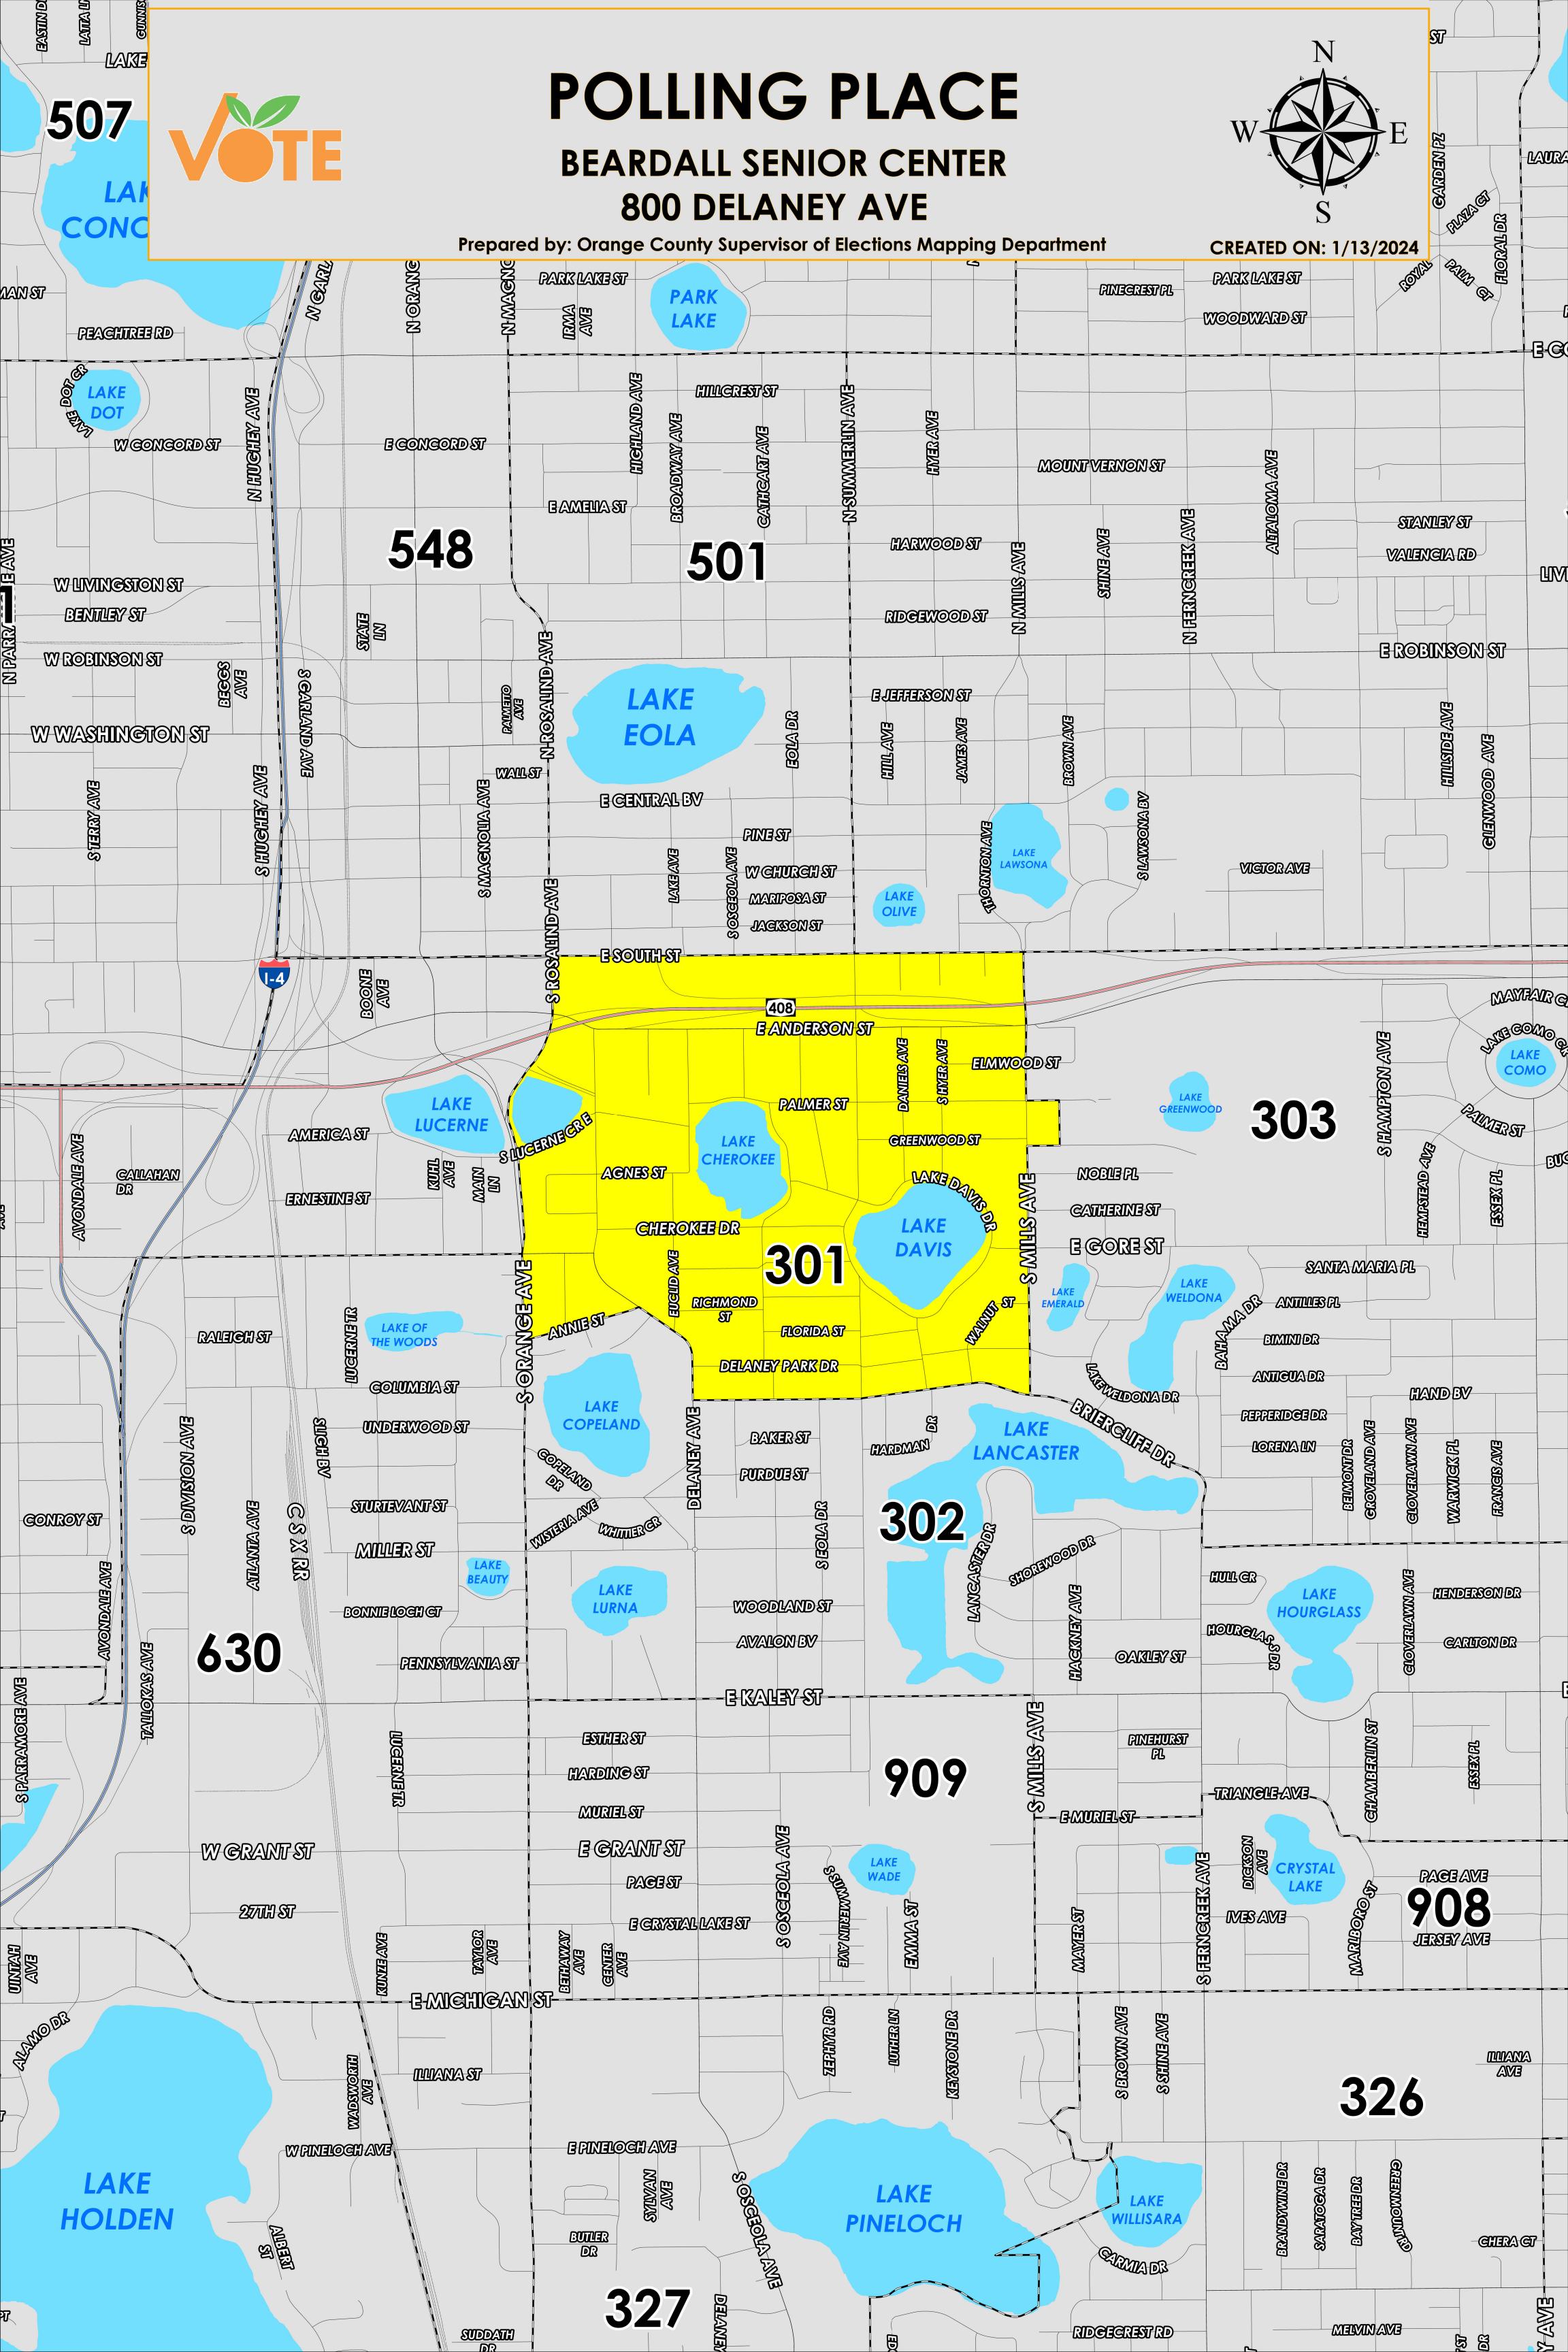

The Polling Place for Precinct 301 is Beardall Senior Center at 800 Delaney Avenue.

Precinct 301 (2024) northern boundary follows a section of Palmer Street then continues along East South Street. The western boundary follows alongside South Orange Avenue and extends to Delaney Avenue. The southern boundary follows Annie Street and extends to Briercliff Drive. The eastern boundary follows South Mills Avenue.

Precinct 301 contains a sub precinct of:

301S is with district assignments of U.S. Congress 10, State Senate 17, State House 42, County Commission 3, and School Board 6.

For more detailed views of other county and municipal precincts, <u>visit the District and Precinct Maps</u> <u>page</u>. For more information about precinct boundaries, contact the <u>Orange County Supervisor of Elections office</u>

This map was produced by the Orange County Supervisor of Elections Mapping Department. Additional voter information can be found on our website.