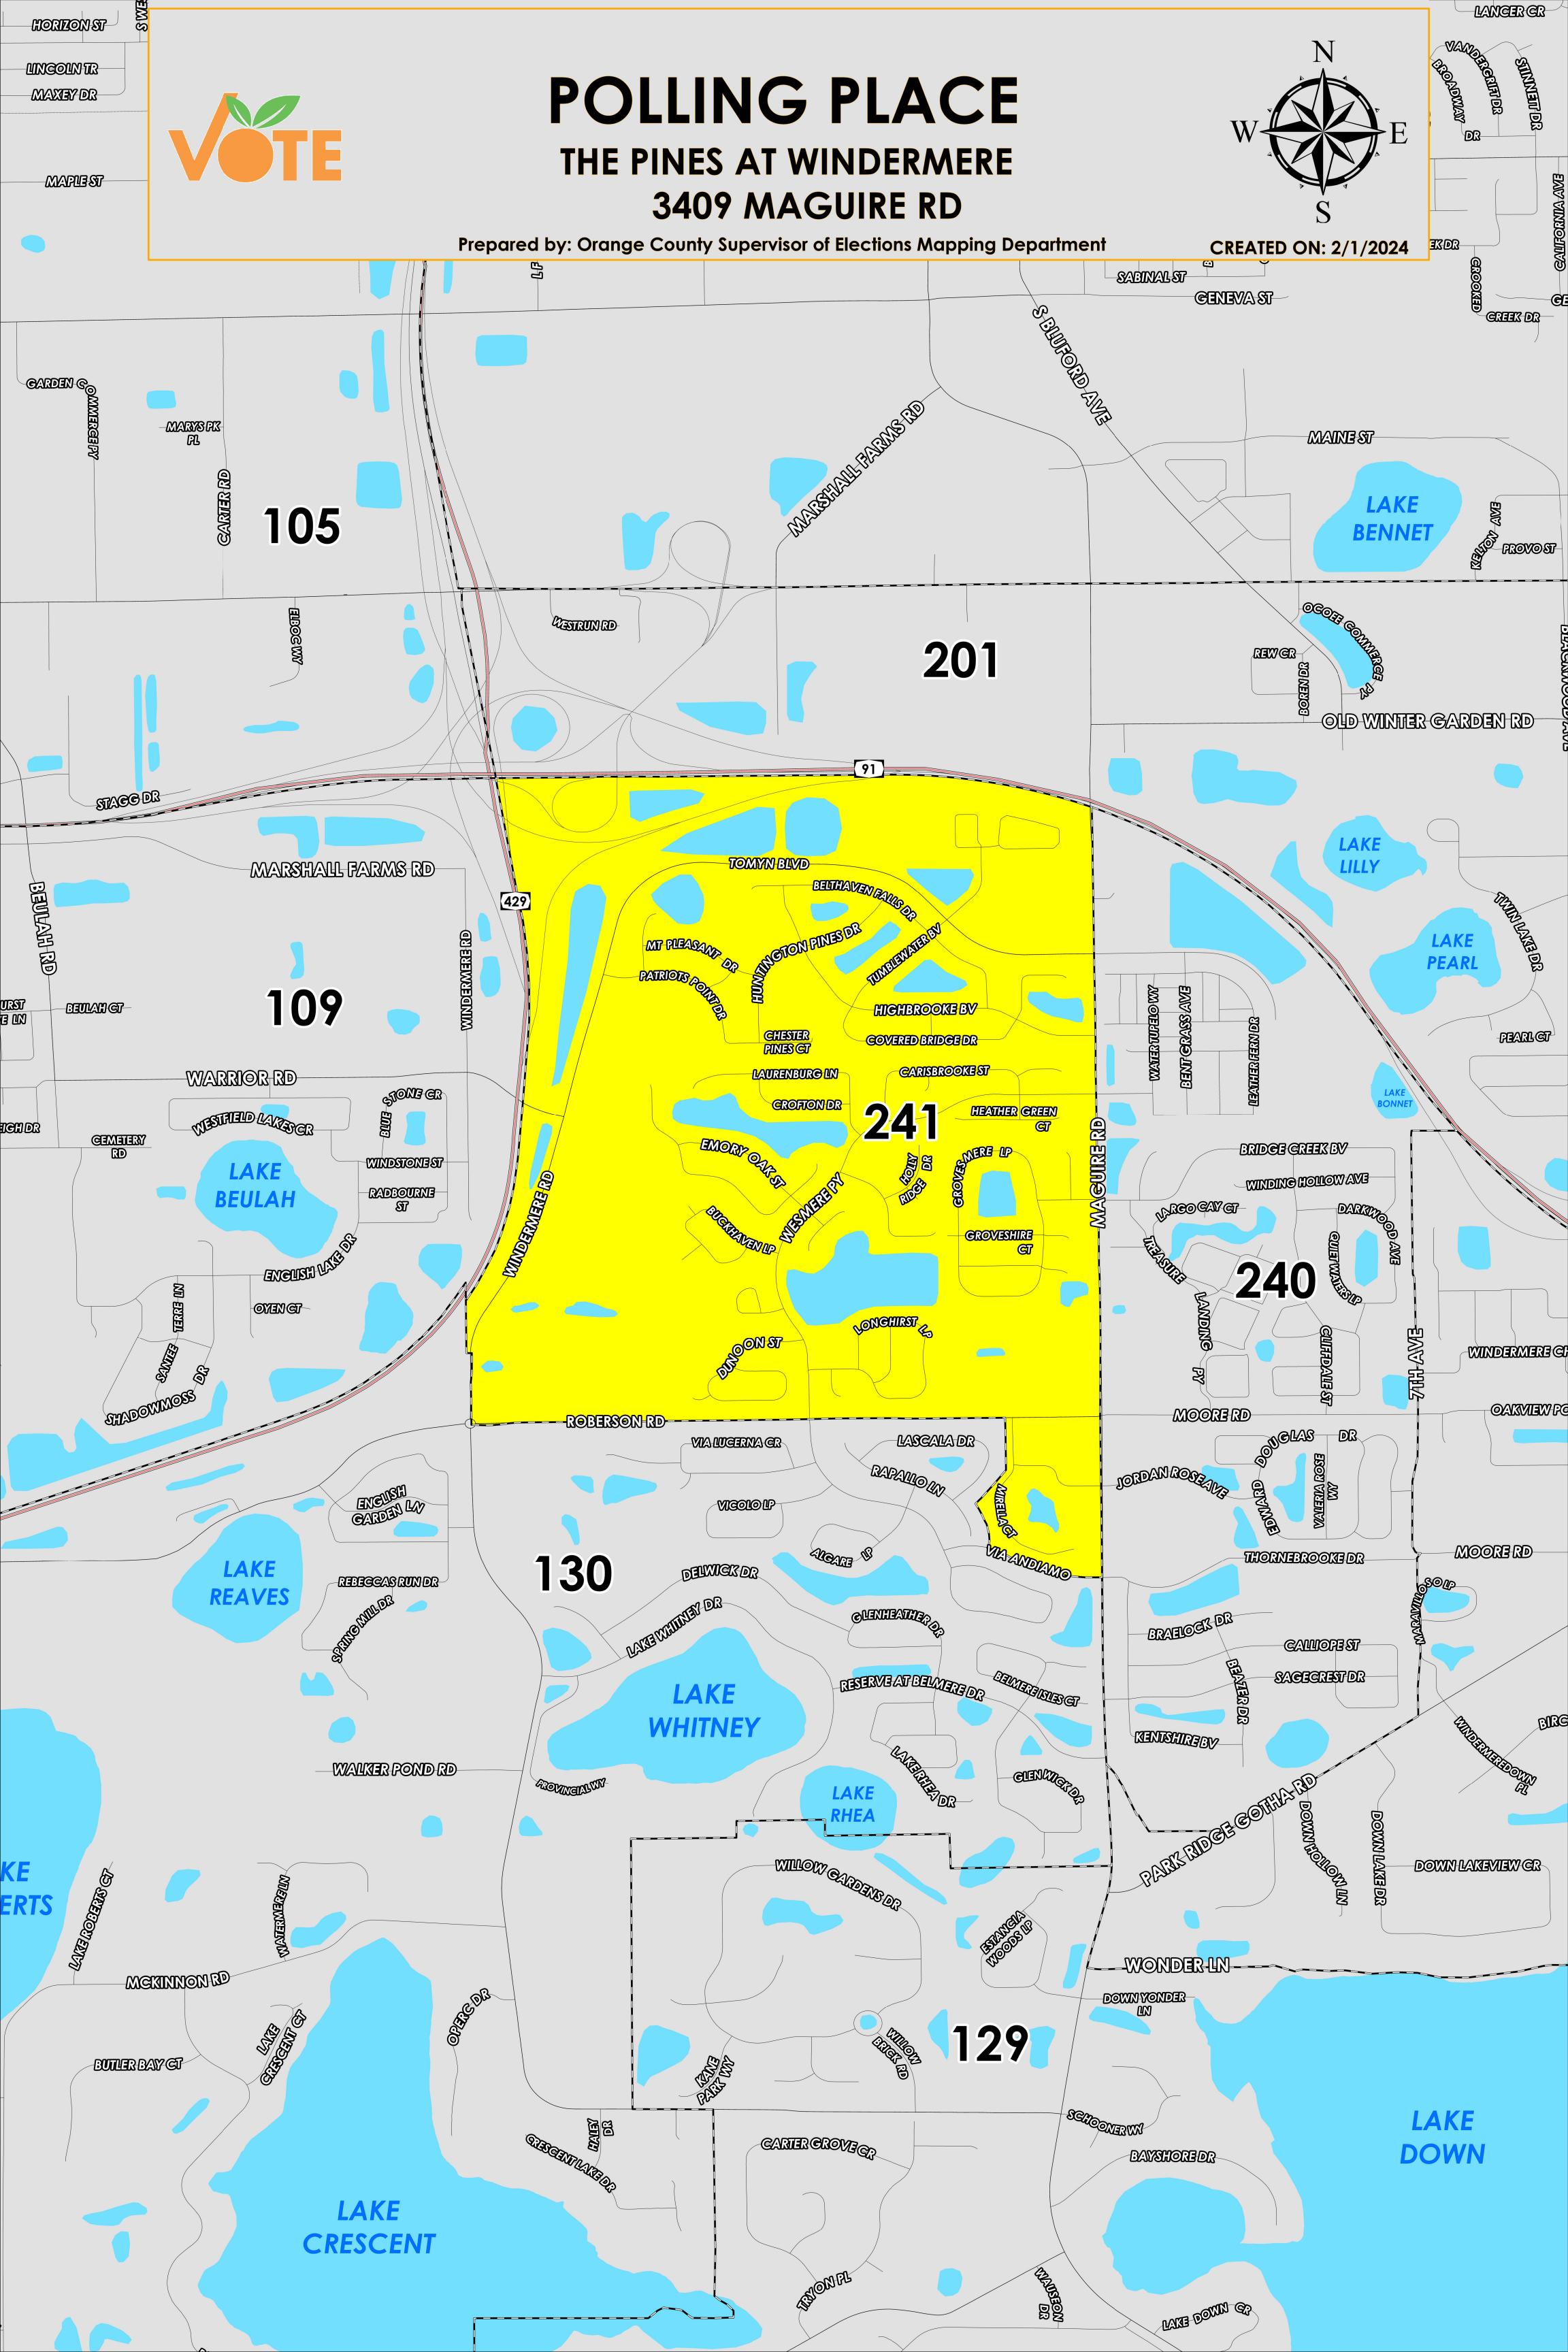

The Polling Place for Precinct 241 is The Pines at Windermere 3409 Maguire Rd.

Precinct 241 (2024) northern boundary follows along Florida Turnpike, the western boundary follows along State Road 429 and a section of Windermere Road, the southern boundary follows along Roberson Road and extends to Via Andiamo, and the eastern boundary follows along Maguire road.

Precinct 241S is with district assignments of U.S. Congress 11, State Senate 13, State House 45, County Commission 2, and School Board 4.

For more detailed views of other county and municipal precincts, <u>visit the District and Precinct Maps</u> <u>page</u>. For more information about precinct boundaries, contact the <u>Orange County Supervisor of Elections office</u>

This map was produced by the Orange County Supervisor of Elections Mapping Department. Additional voter information can be found on our website.