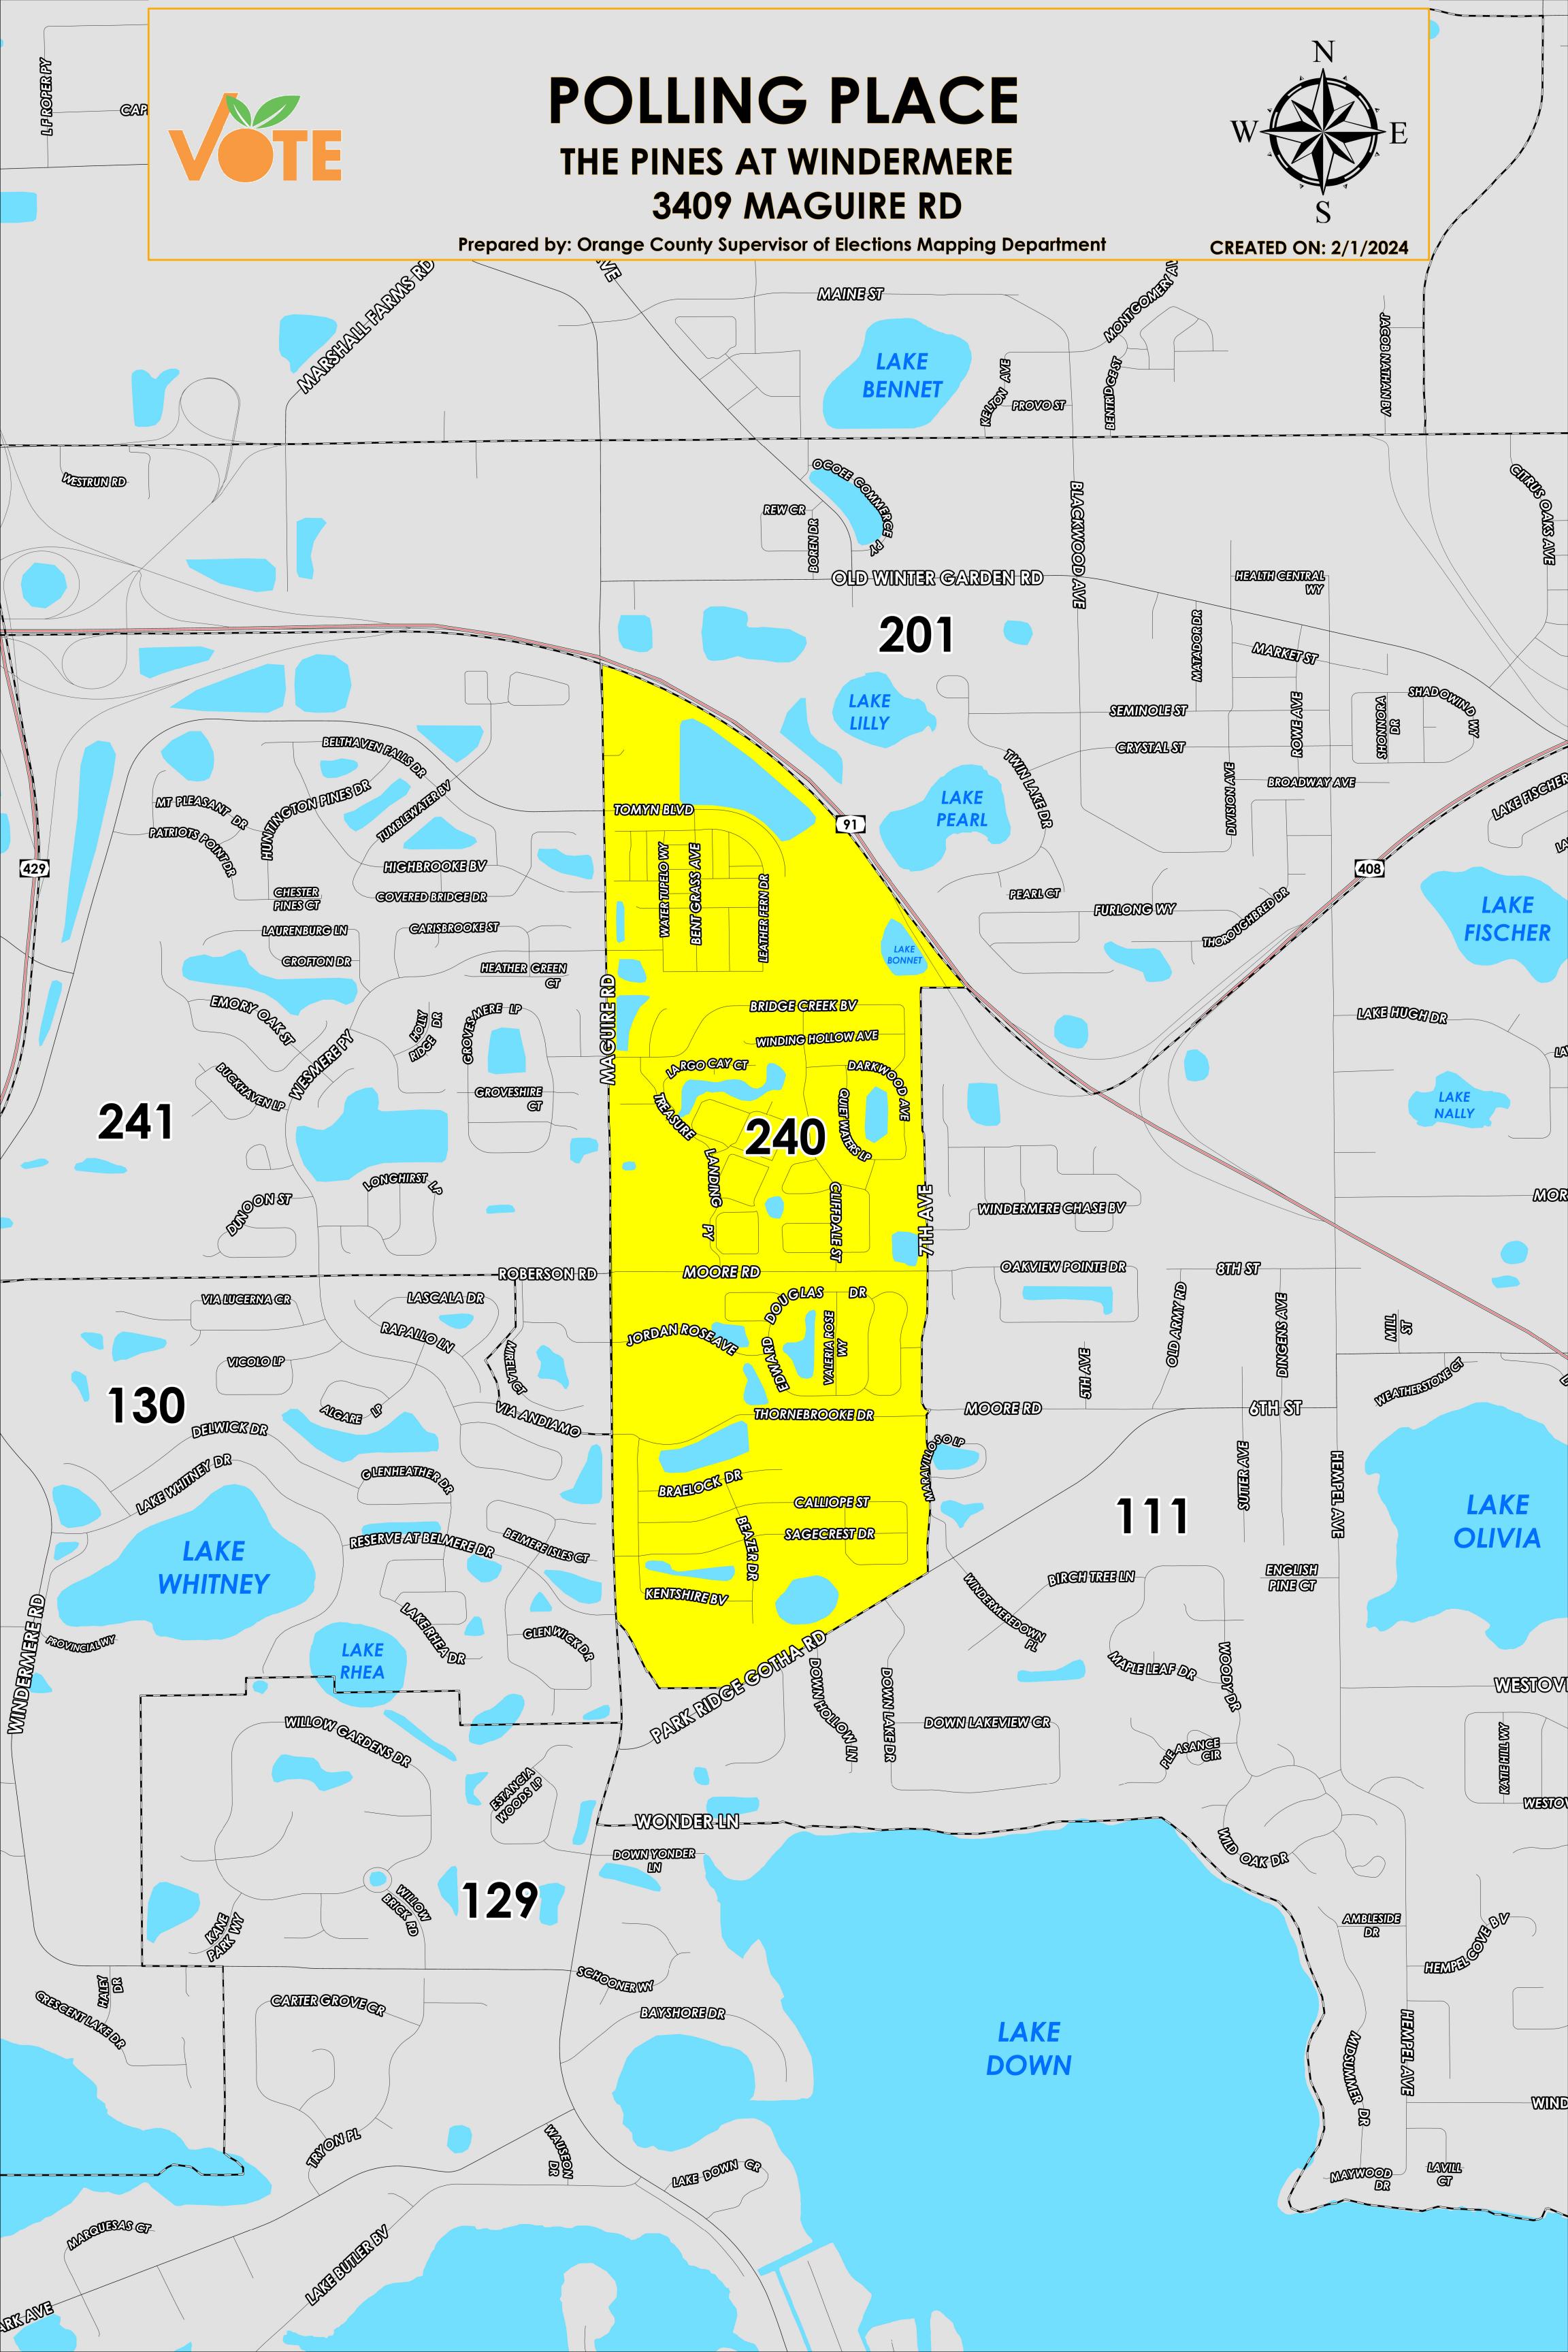

The Polling Place for Precinct 240 is The Pines at Windermere 3409 Maguire Rd.

Precinct 240 (2024) northern boundary follows along Florida Turnpike, the western boundary follows along Maguire Road, the southern boundary follows along Park Ridge Gotha Road, and the eastern boundary follows along 7th Avenue and continues parallel east of Goldenmoss Loop and Darkwood Avenue.

Precinct 240S is with district assignments of U.S. Congress 11, State Senate 13, State House 45, County Commission 2, and School Board 4.

For more detailed views of other county and municipal precincts, <u>visit the District and Precinct Maps</u> <u>page</u>. For more information about precinct boundaries, contact the <u>Orange County Supervisor of Elections office</u>

This map was produced by the Orange County Supervisor of Elections Mapping Department. Additional voter information can be found on our website.