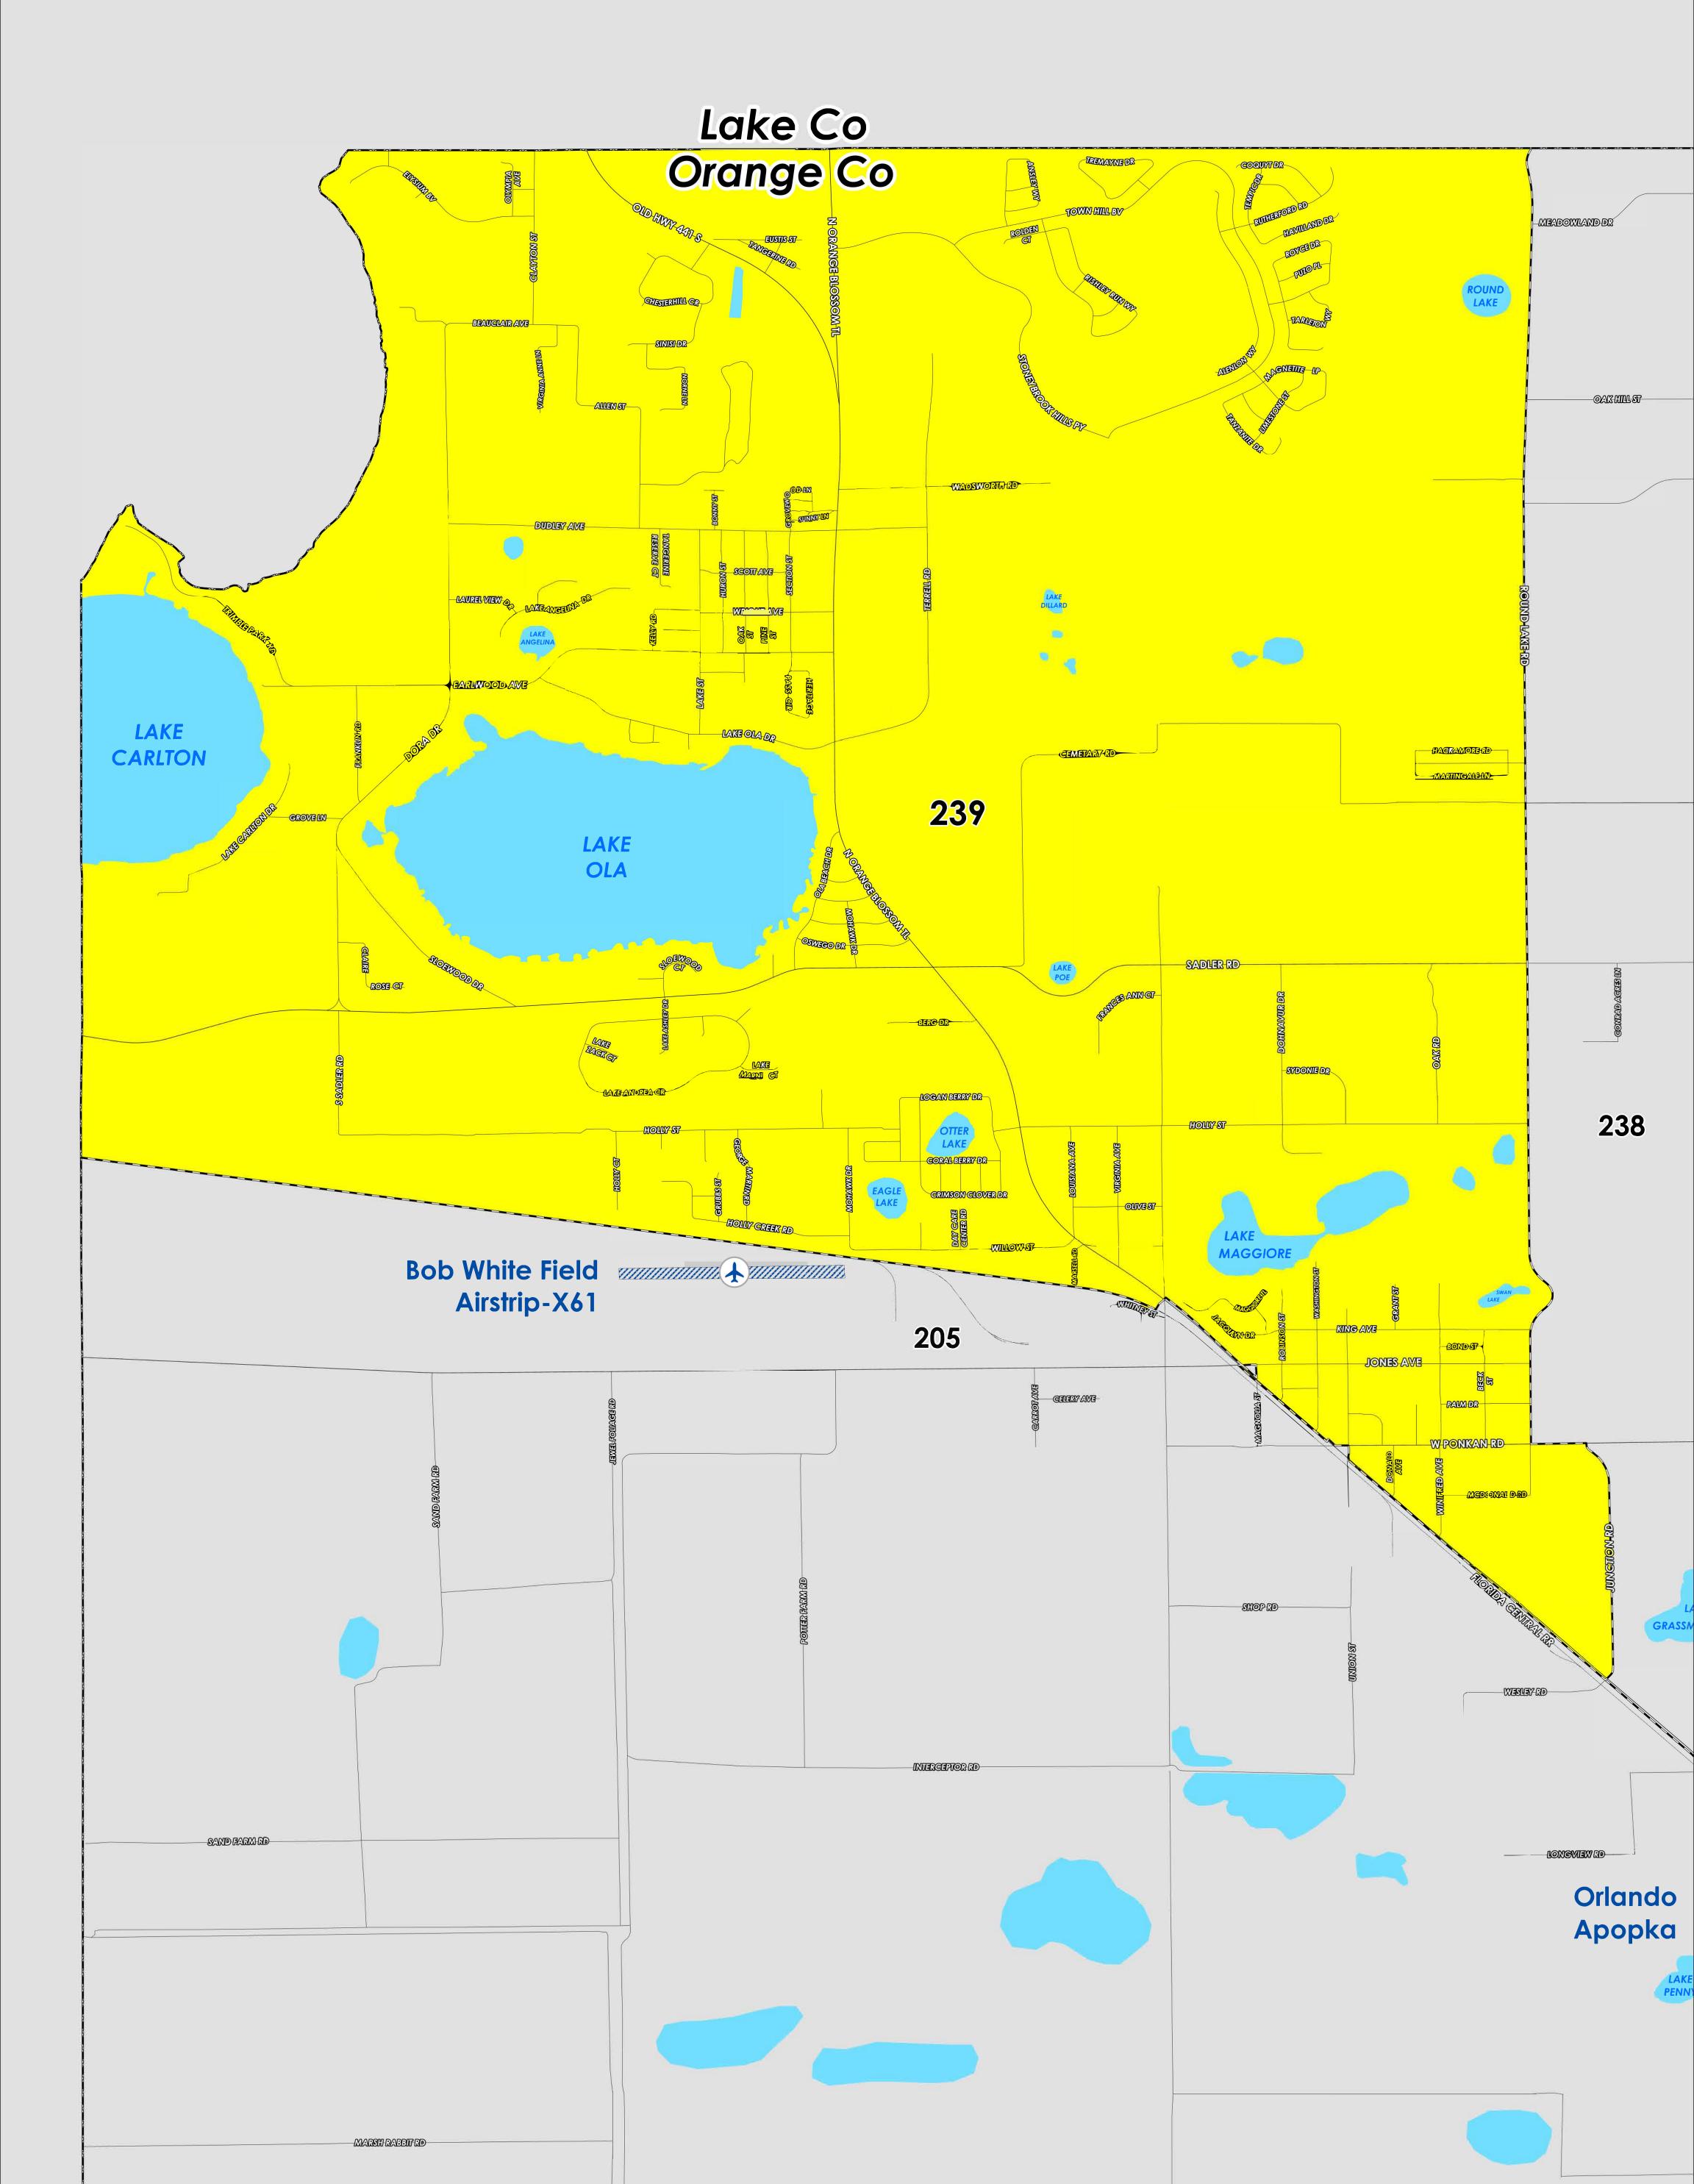

Prepared by: Orange County Supervisor of Elections Mapping Department

The Polling Place for Precinct 239 is Zellwood United Methodist Church at 5538 Jones Avenue.

Precinct 239 (2024) northern and western boundary follows along Lake/Orange County border, the southern boundary follows parallel north of Jones Avenue and continues onto North Orange Blossom Trail, and the eastern boundary follows along Junction Road and continues onto Round Lake Road.

Precinct 239S is with district assignments of U.S. Congress 11, State Senate 15, State House 39, County Commission 2, and School Board 7.

For more detailed views of other county and municipal precincts, <u>visit the District and Precinct Maps</u> page. For more information about precinct boundaries, contact the <u>Orange County Supervisor of</u> <u>Elections office</u>