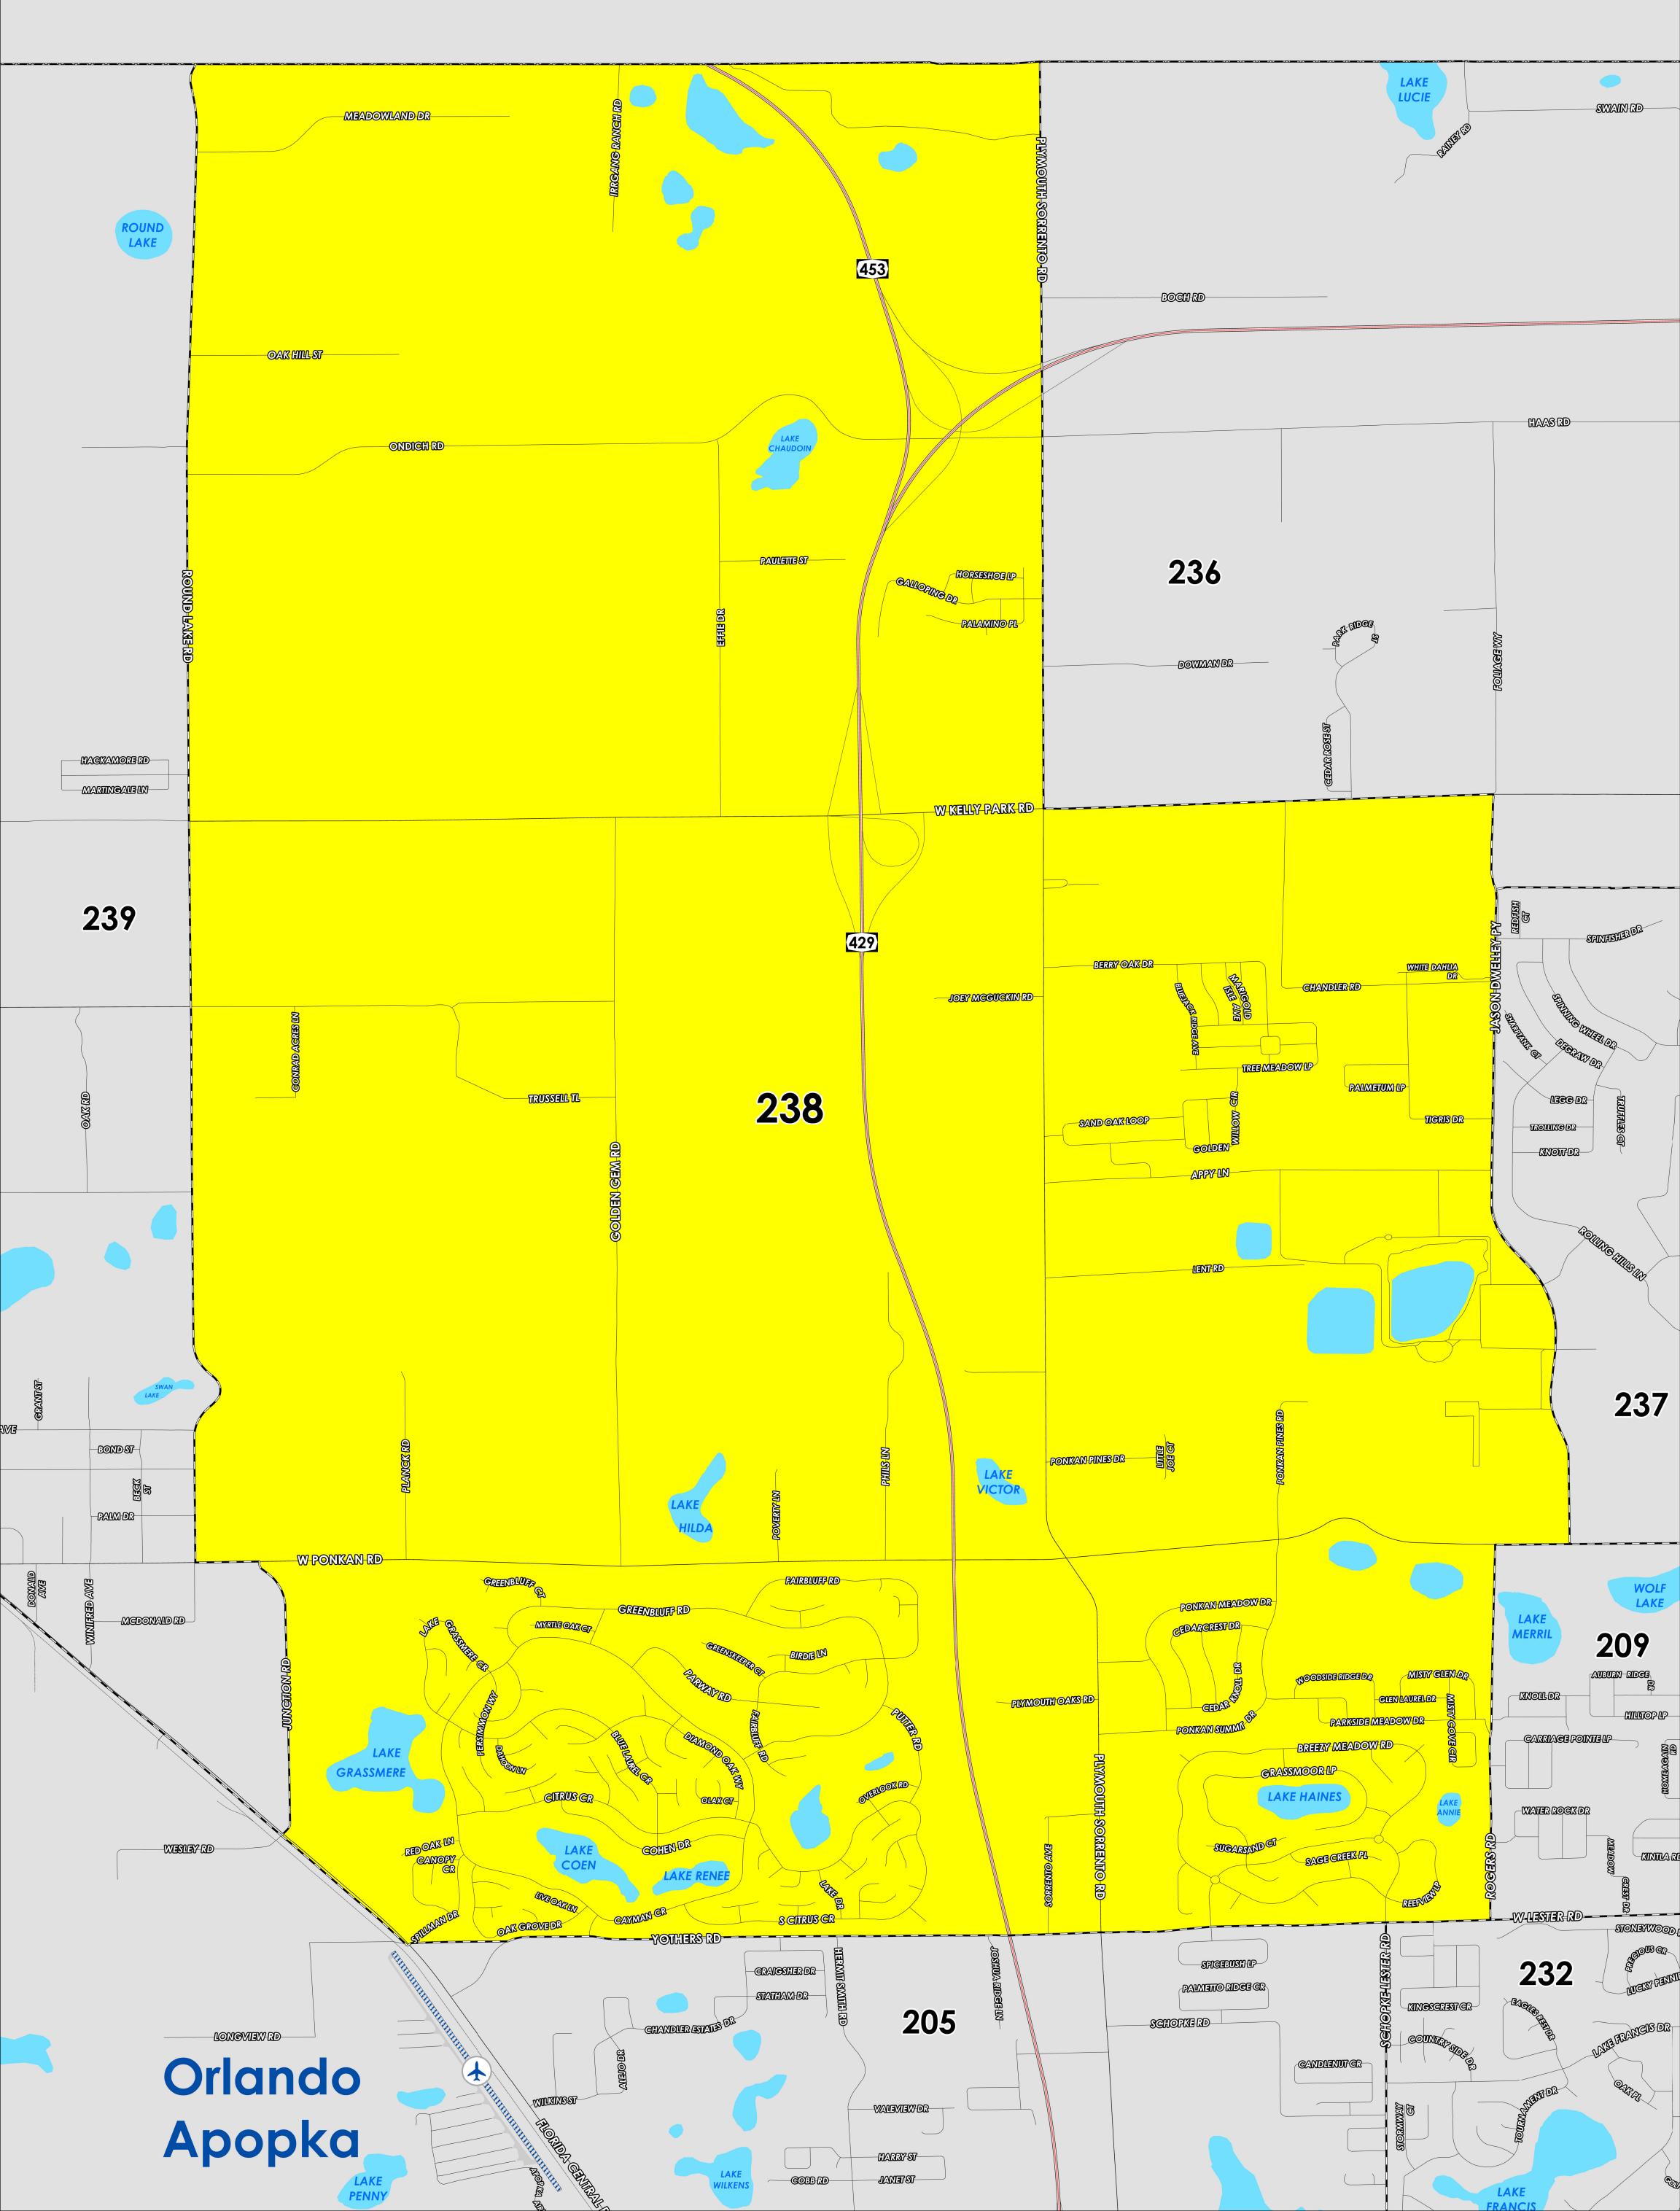

The Polling Place for Precinct 238 is NOCIA at 4253 West Ponkan Road.

Precinct 238 (2024) northern boundary follows along Lake/Orange County border, the western boundary follows along Round Lake Road and continues onto Junction Road and a section of North Orange Blossom Trail. The southern boundary follows along Yothers Road to West Lester Road, and the eastern boundary follows along Rogers Road, then extends to Jason Dwelley Parkway and Plymouth Sorrento Road.

Precinct 238S is with district assignments of U.S. Congress 11, State Senate 15, State House 39, County Commission 2, and School Board 7.

For more detailed views of other county and municipal precincts, <u>visit the District and Precinct Maps</u> <u>page</u>. For more information about precinct boundaries, contact the <u>Orange County Supervisor of</u> <u>Elections office</u>