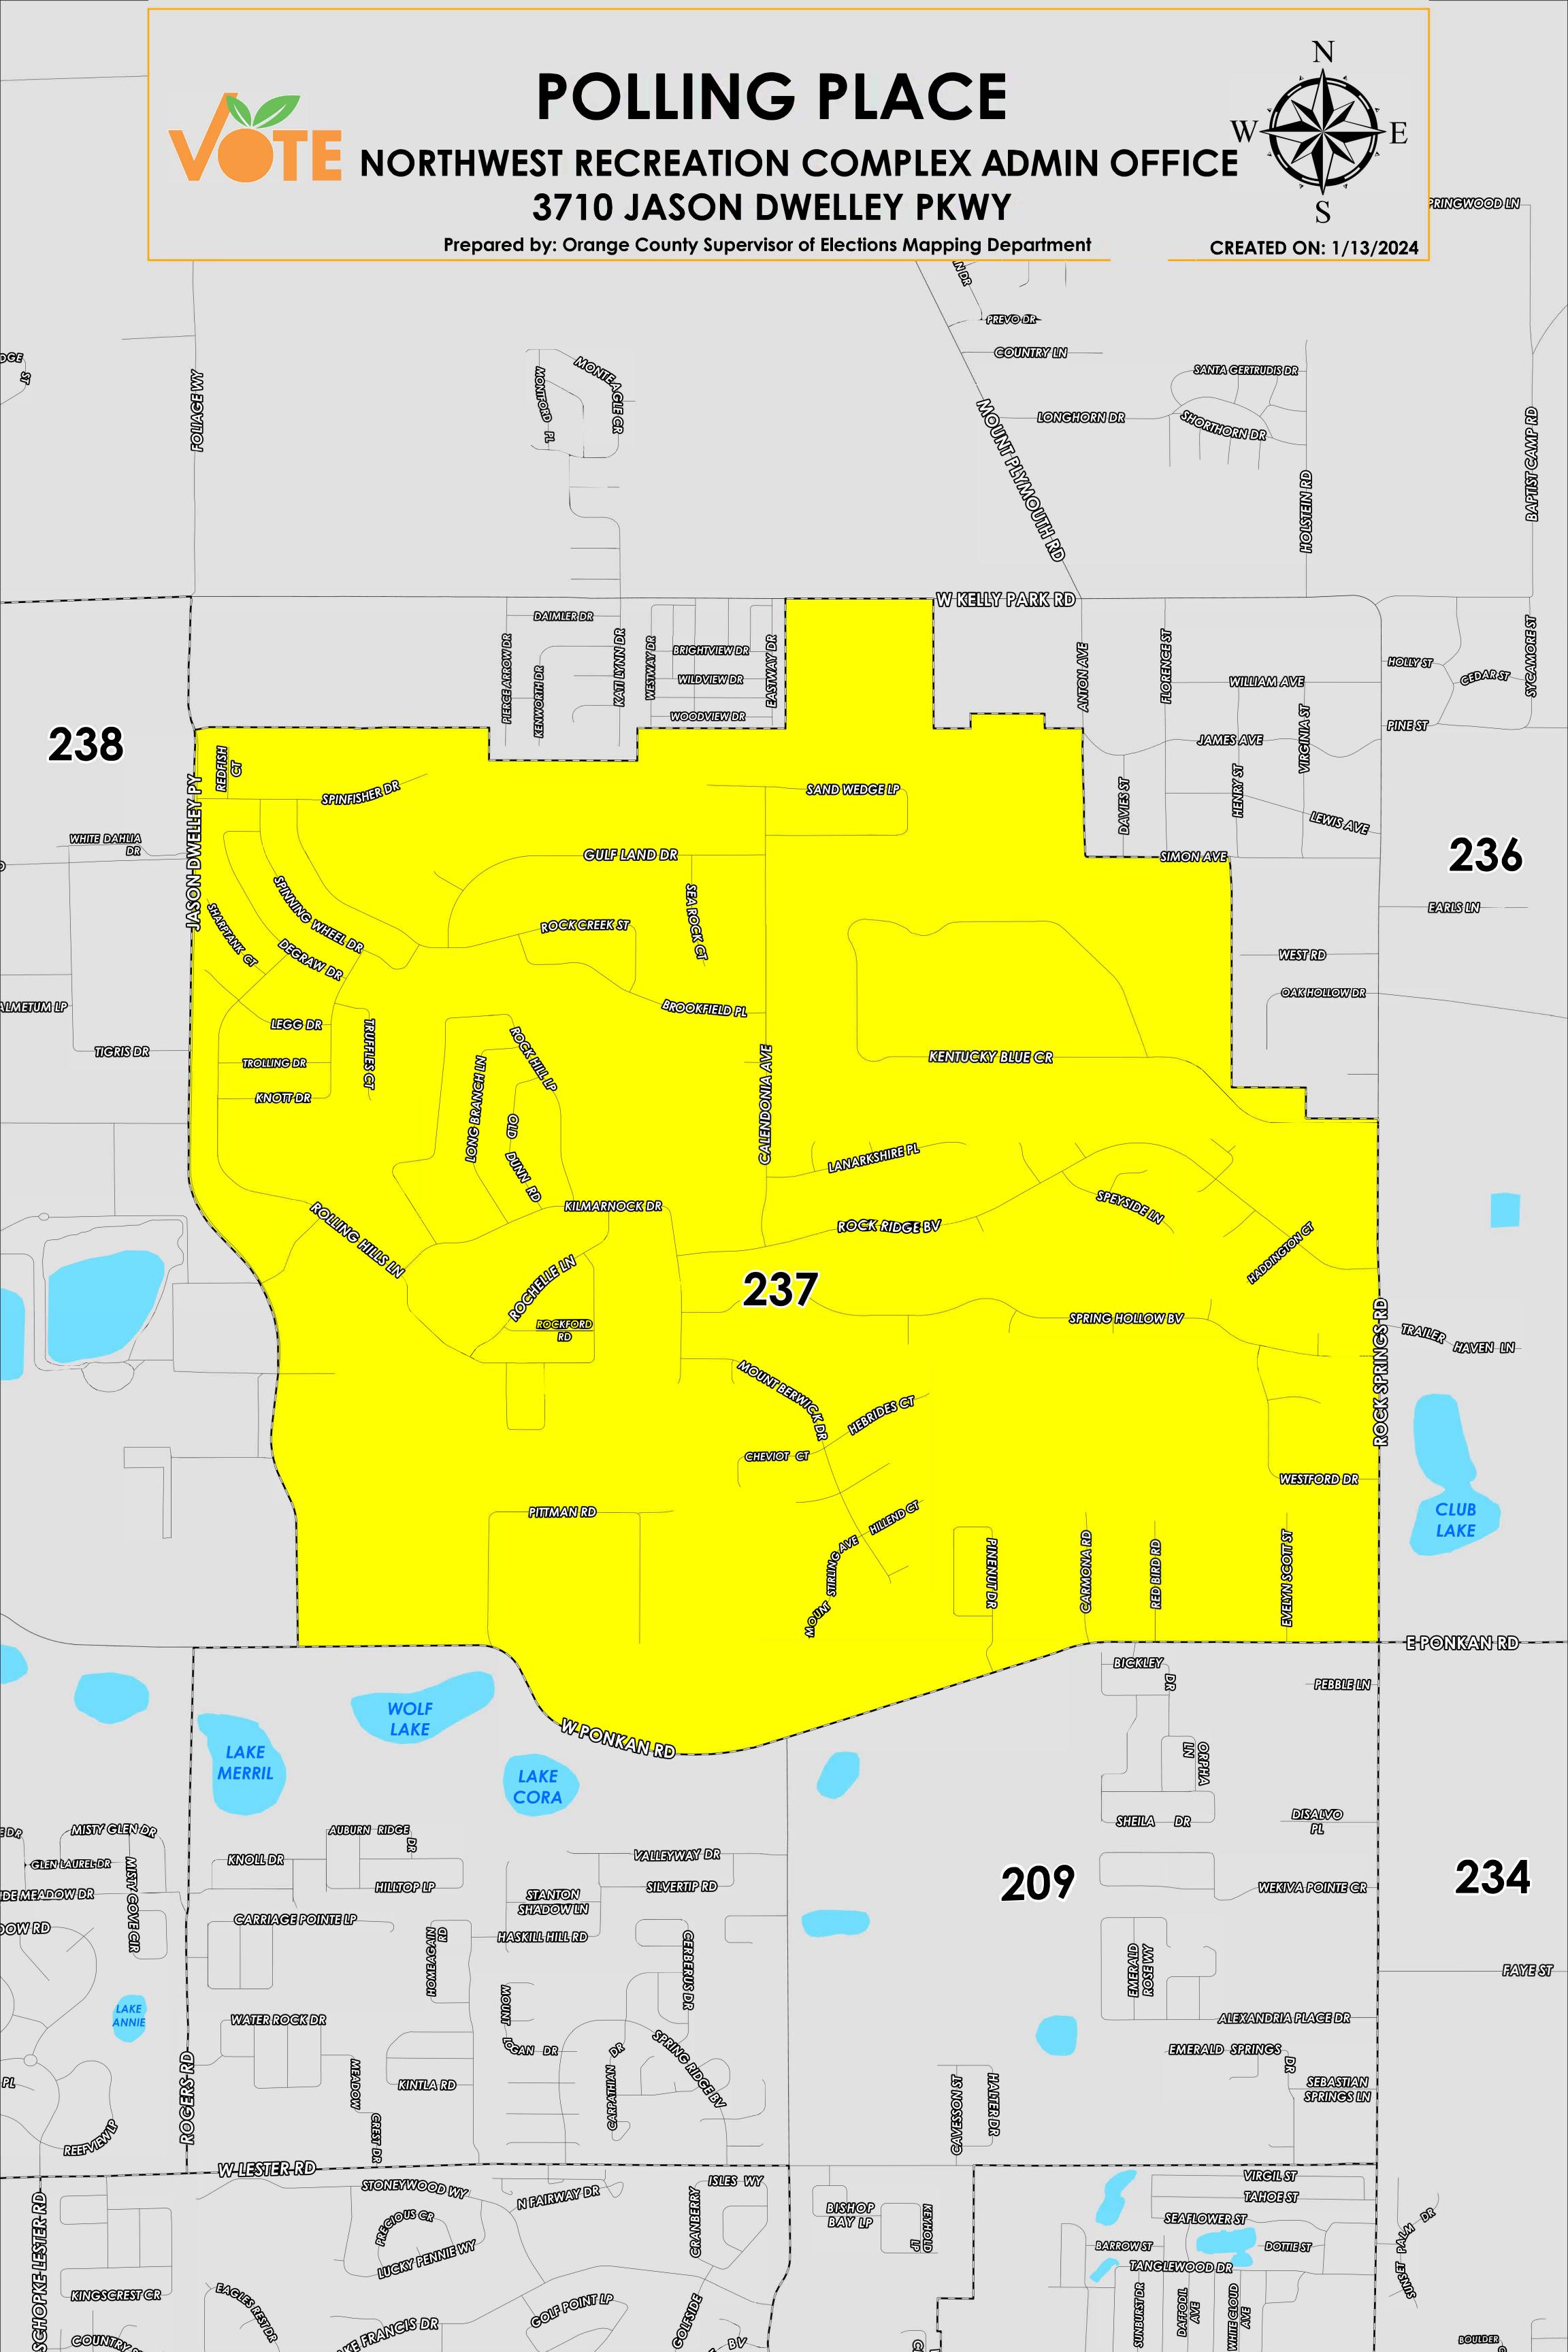

The Polling Place for Precinct 237 is Northwest Recreation Complex Admin Office at 3710 Jason Dwelley Parkway.

Precinct 237 (2024) northern boundary follows parallel north of Spinfisher Drive, then continues to Woodview drive and extends to West Kelly Park Road and zig zags to West Simon Avenue. The western boundary follows along Jason Dwelley Parkway, the southern boundary follows along West Ponkan Road, and the eastern boundary follows along Rock Springs Road and zig zags north of Kentucky Blue Circle to Anton Avenue.

Precinct 237S is with district assignments of U.S. Congress 11, State Senate 15, State House 39, County Commission 2, and School Board 7.

For more detailed views of other county and municipal precincts, <u>visit the District and Precinct Maps</u> <u>page</u>. For more information about precinct boundaries, contact the <u>Orange County Supervisor of Elections office</u>