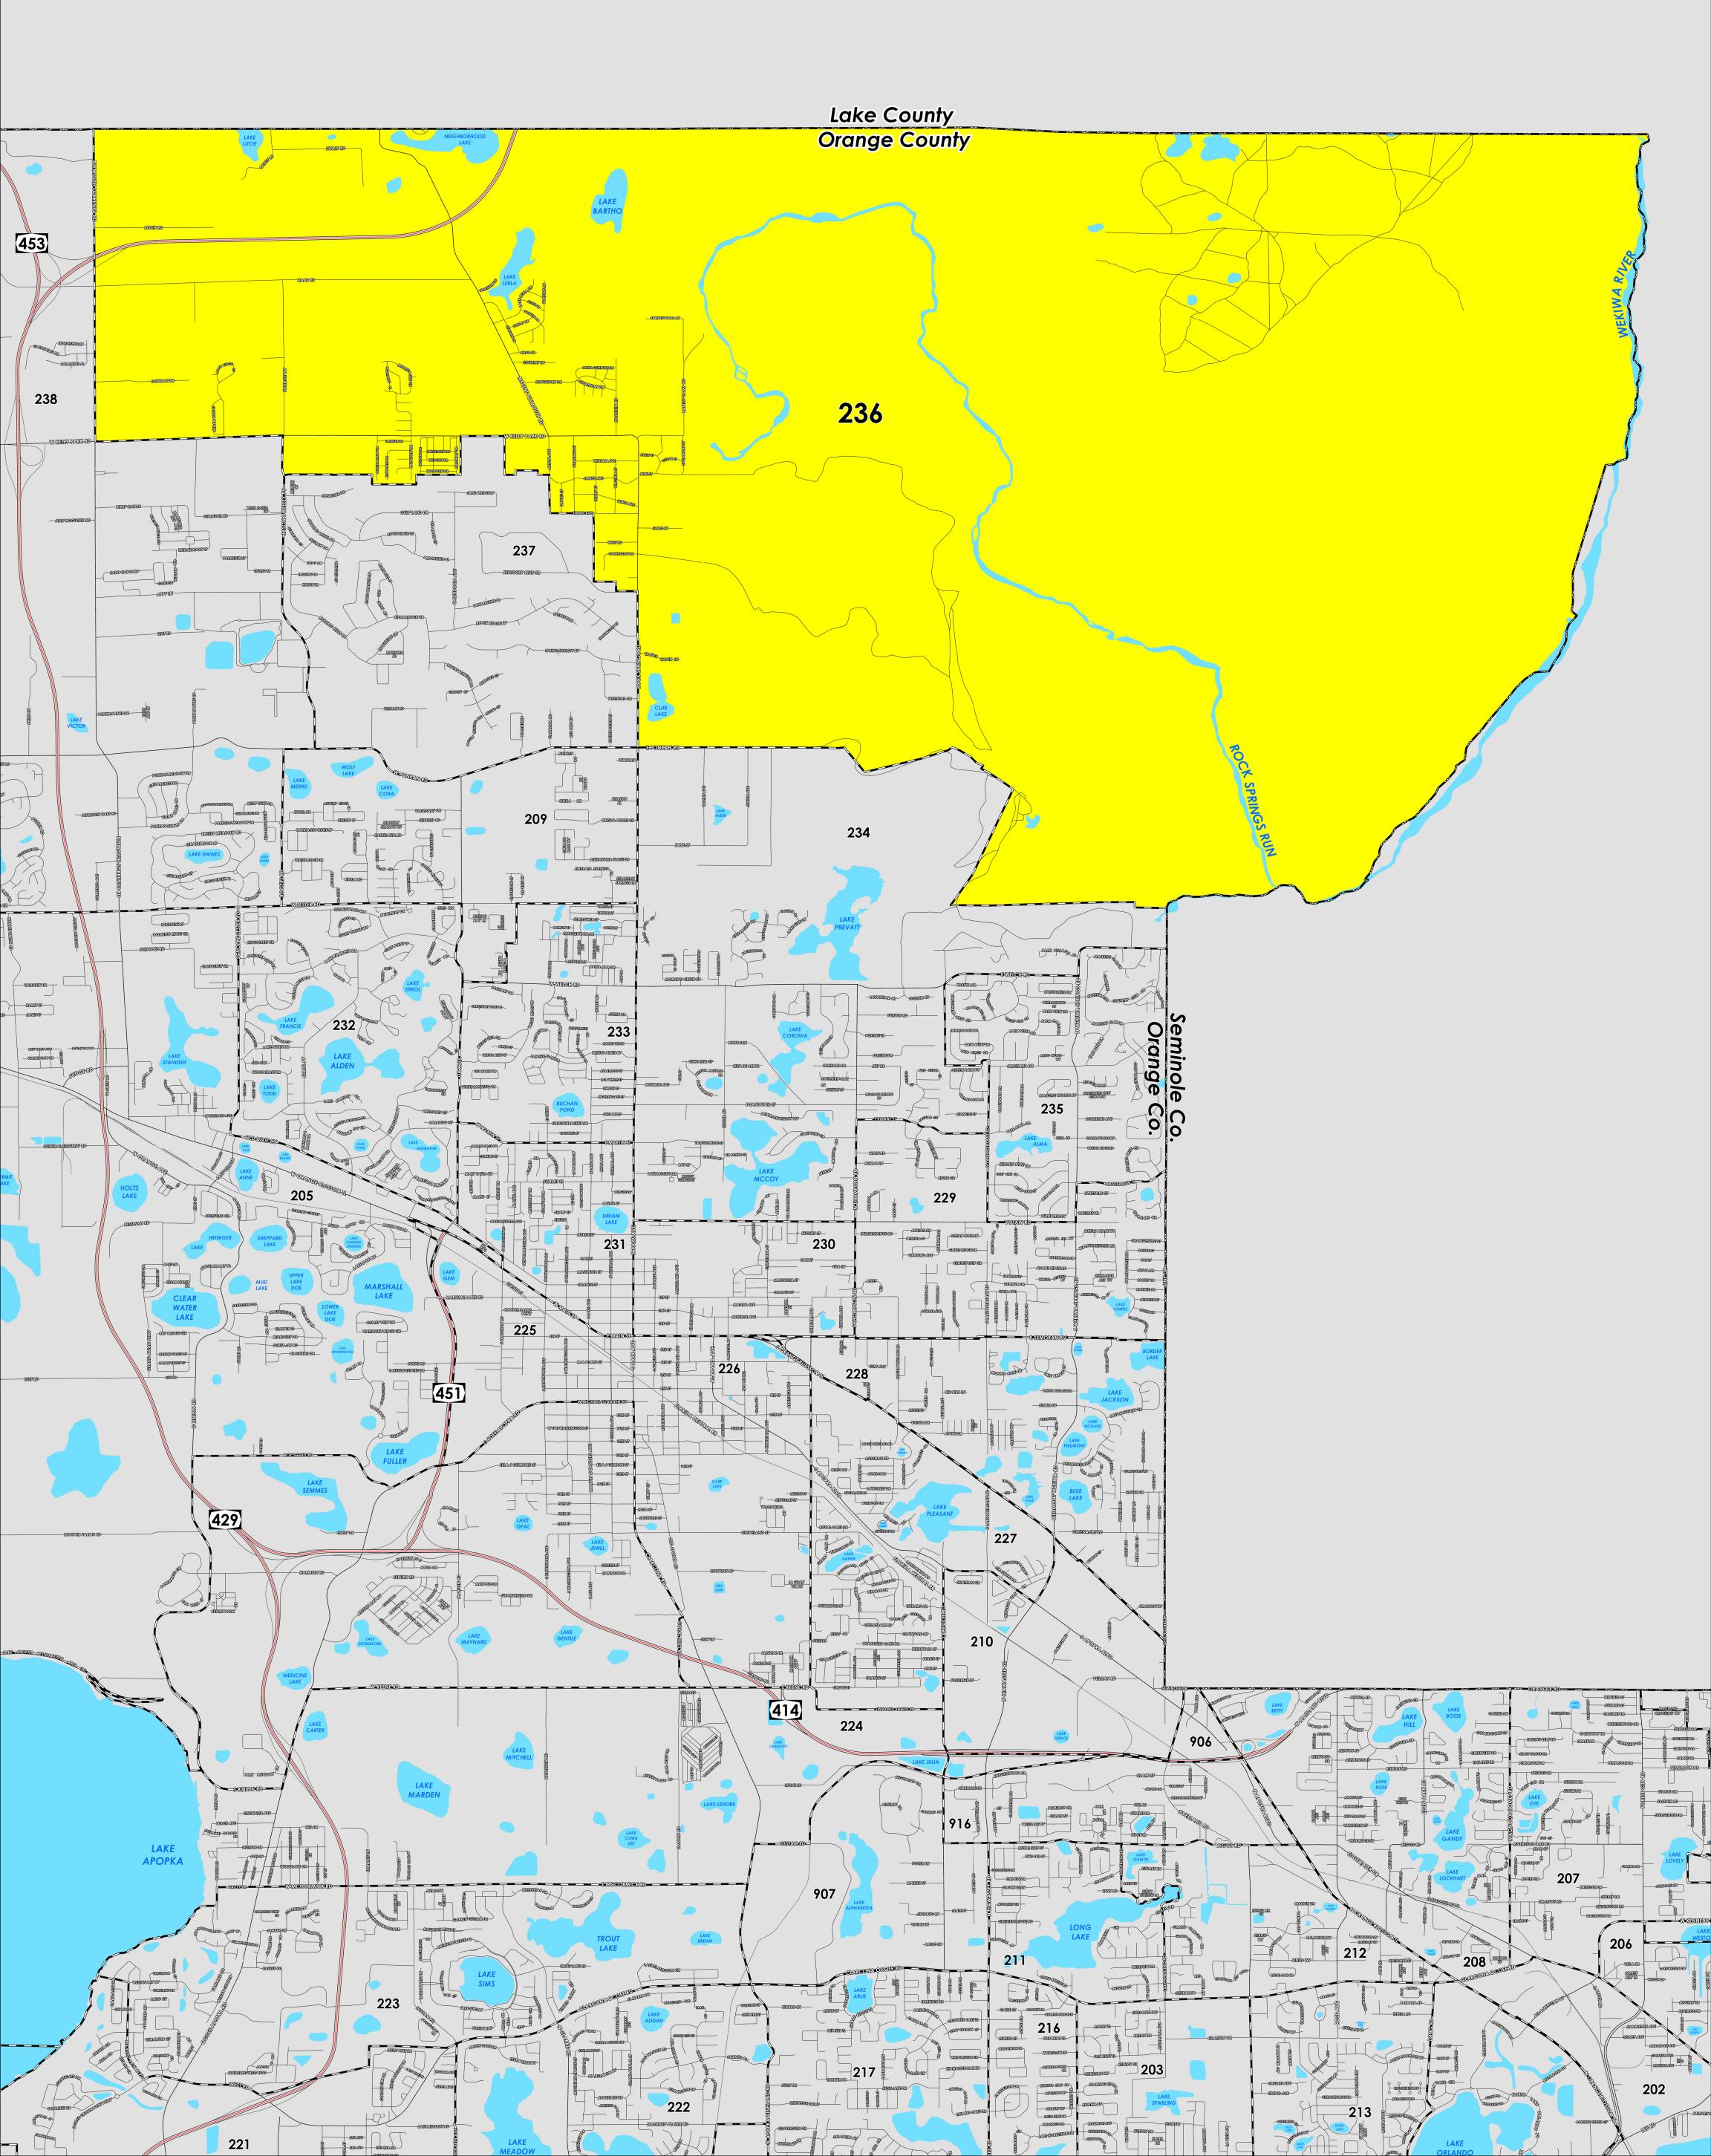

Precinct 236 (2024) northern boundary follows along the Lake/Orange County border. The western boundary follows along Plymouth Sorrento Road and then zig zags down to Rock Springs Road. The southern boundary follows along West Kelly Park Road and continues onto East Ponkan Road then extends to the Wekiwa River. The eastern boundary follows along the Wekiwa River.

Precinct 236S is with district assignments of U.S. Congress 11, State Senate 15, State House 39, County Commission 2, and School Board 7.

For more detailed views of other county and municipal precincts, <u>visit the District and Precinct Maps</u> <u>page</u>. For more information about precinct boundaries, contact the <u>Orange County Supervisor of</u> <u>Elections office</u>