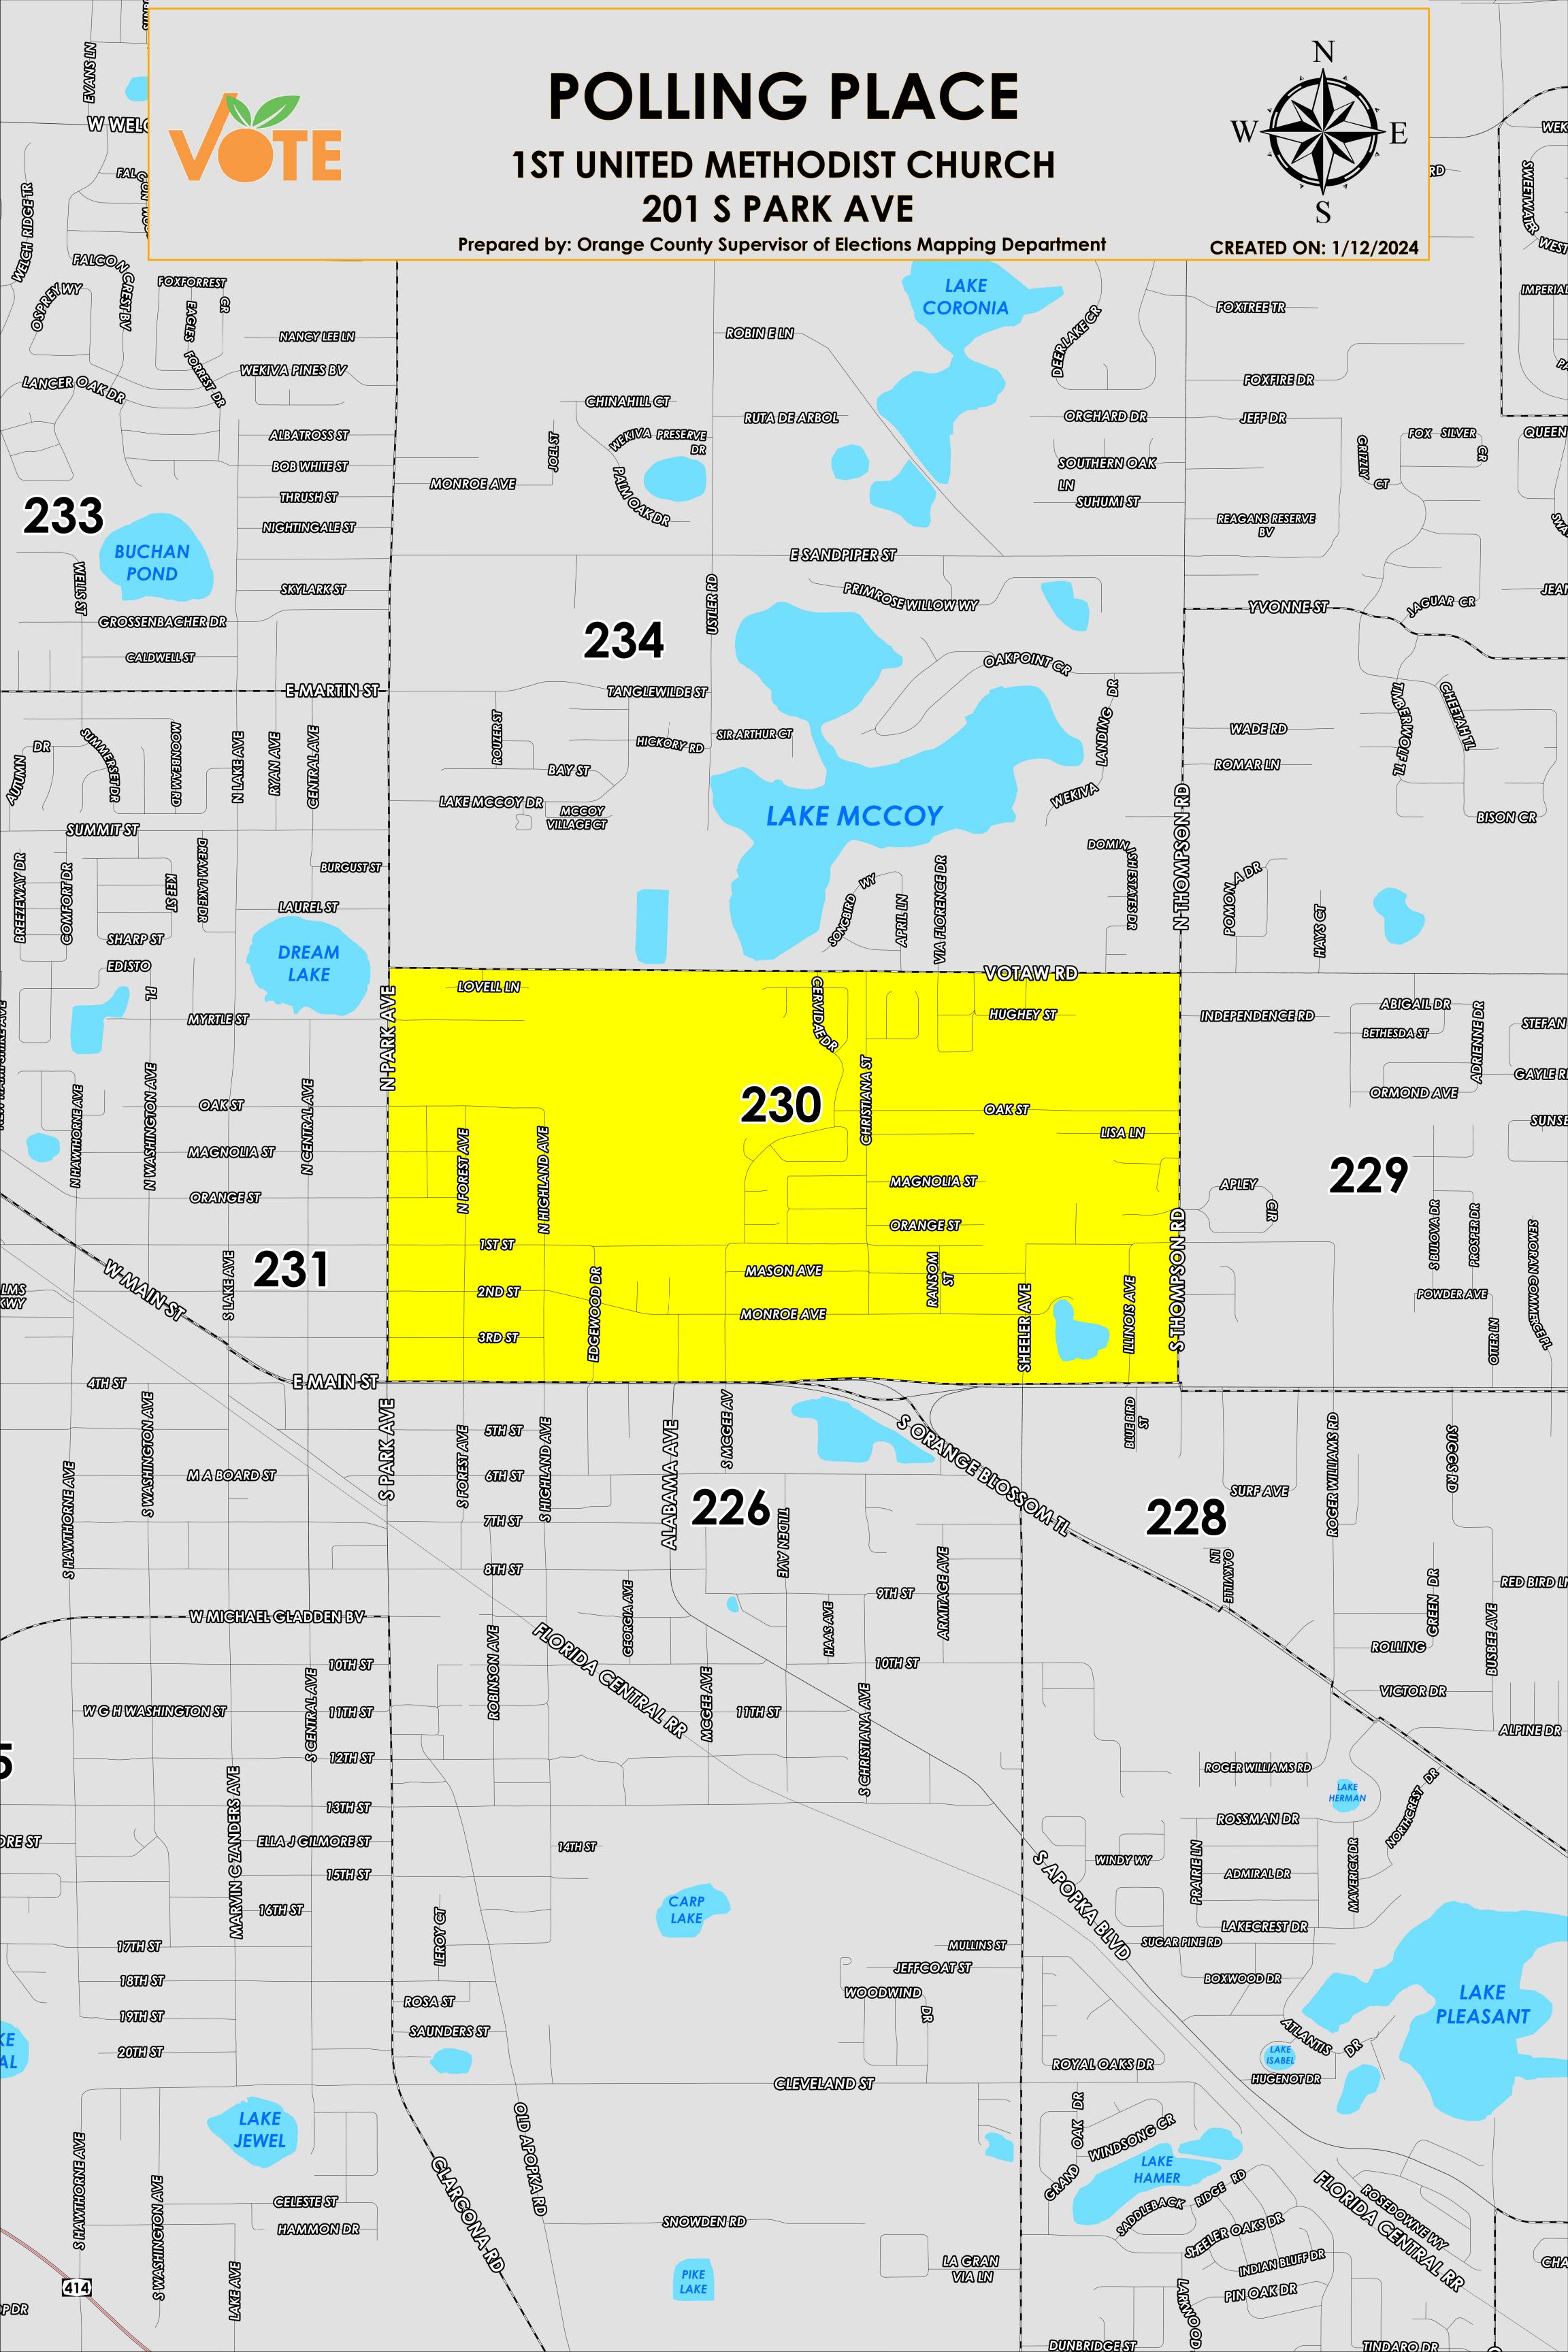

The Polling Place for Precinct 230 is 1st United Methodist Church at 201 S Park Avenue.

Precinct 230 (2024) northern boundary follows along Votaw Road, the western boundary follows along North Park Avenue, the southern boundary follows along East Main Street and East Semoran Boulevard, and the eastern boundary follows along South Thompson Road.

Precinct 230S is with district assignments of U.S. Congress 11, State Senate 15, State House 39, County Commission 2, and School Board 7.

For more detailed views of other county and municipal precincts, <u>visit the District and Precinct Maps</u> <u>page</u>. For more information about precinct boundaries, contact the <u>Orange County Supervisor of Elections office</u>

This map was produced by the Orange County Supervisor of Elections Mapping Department. Additional voter information can be found <u>on our website</u>.