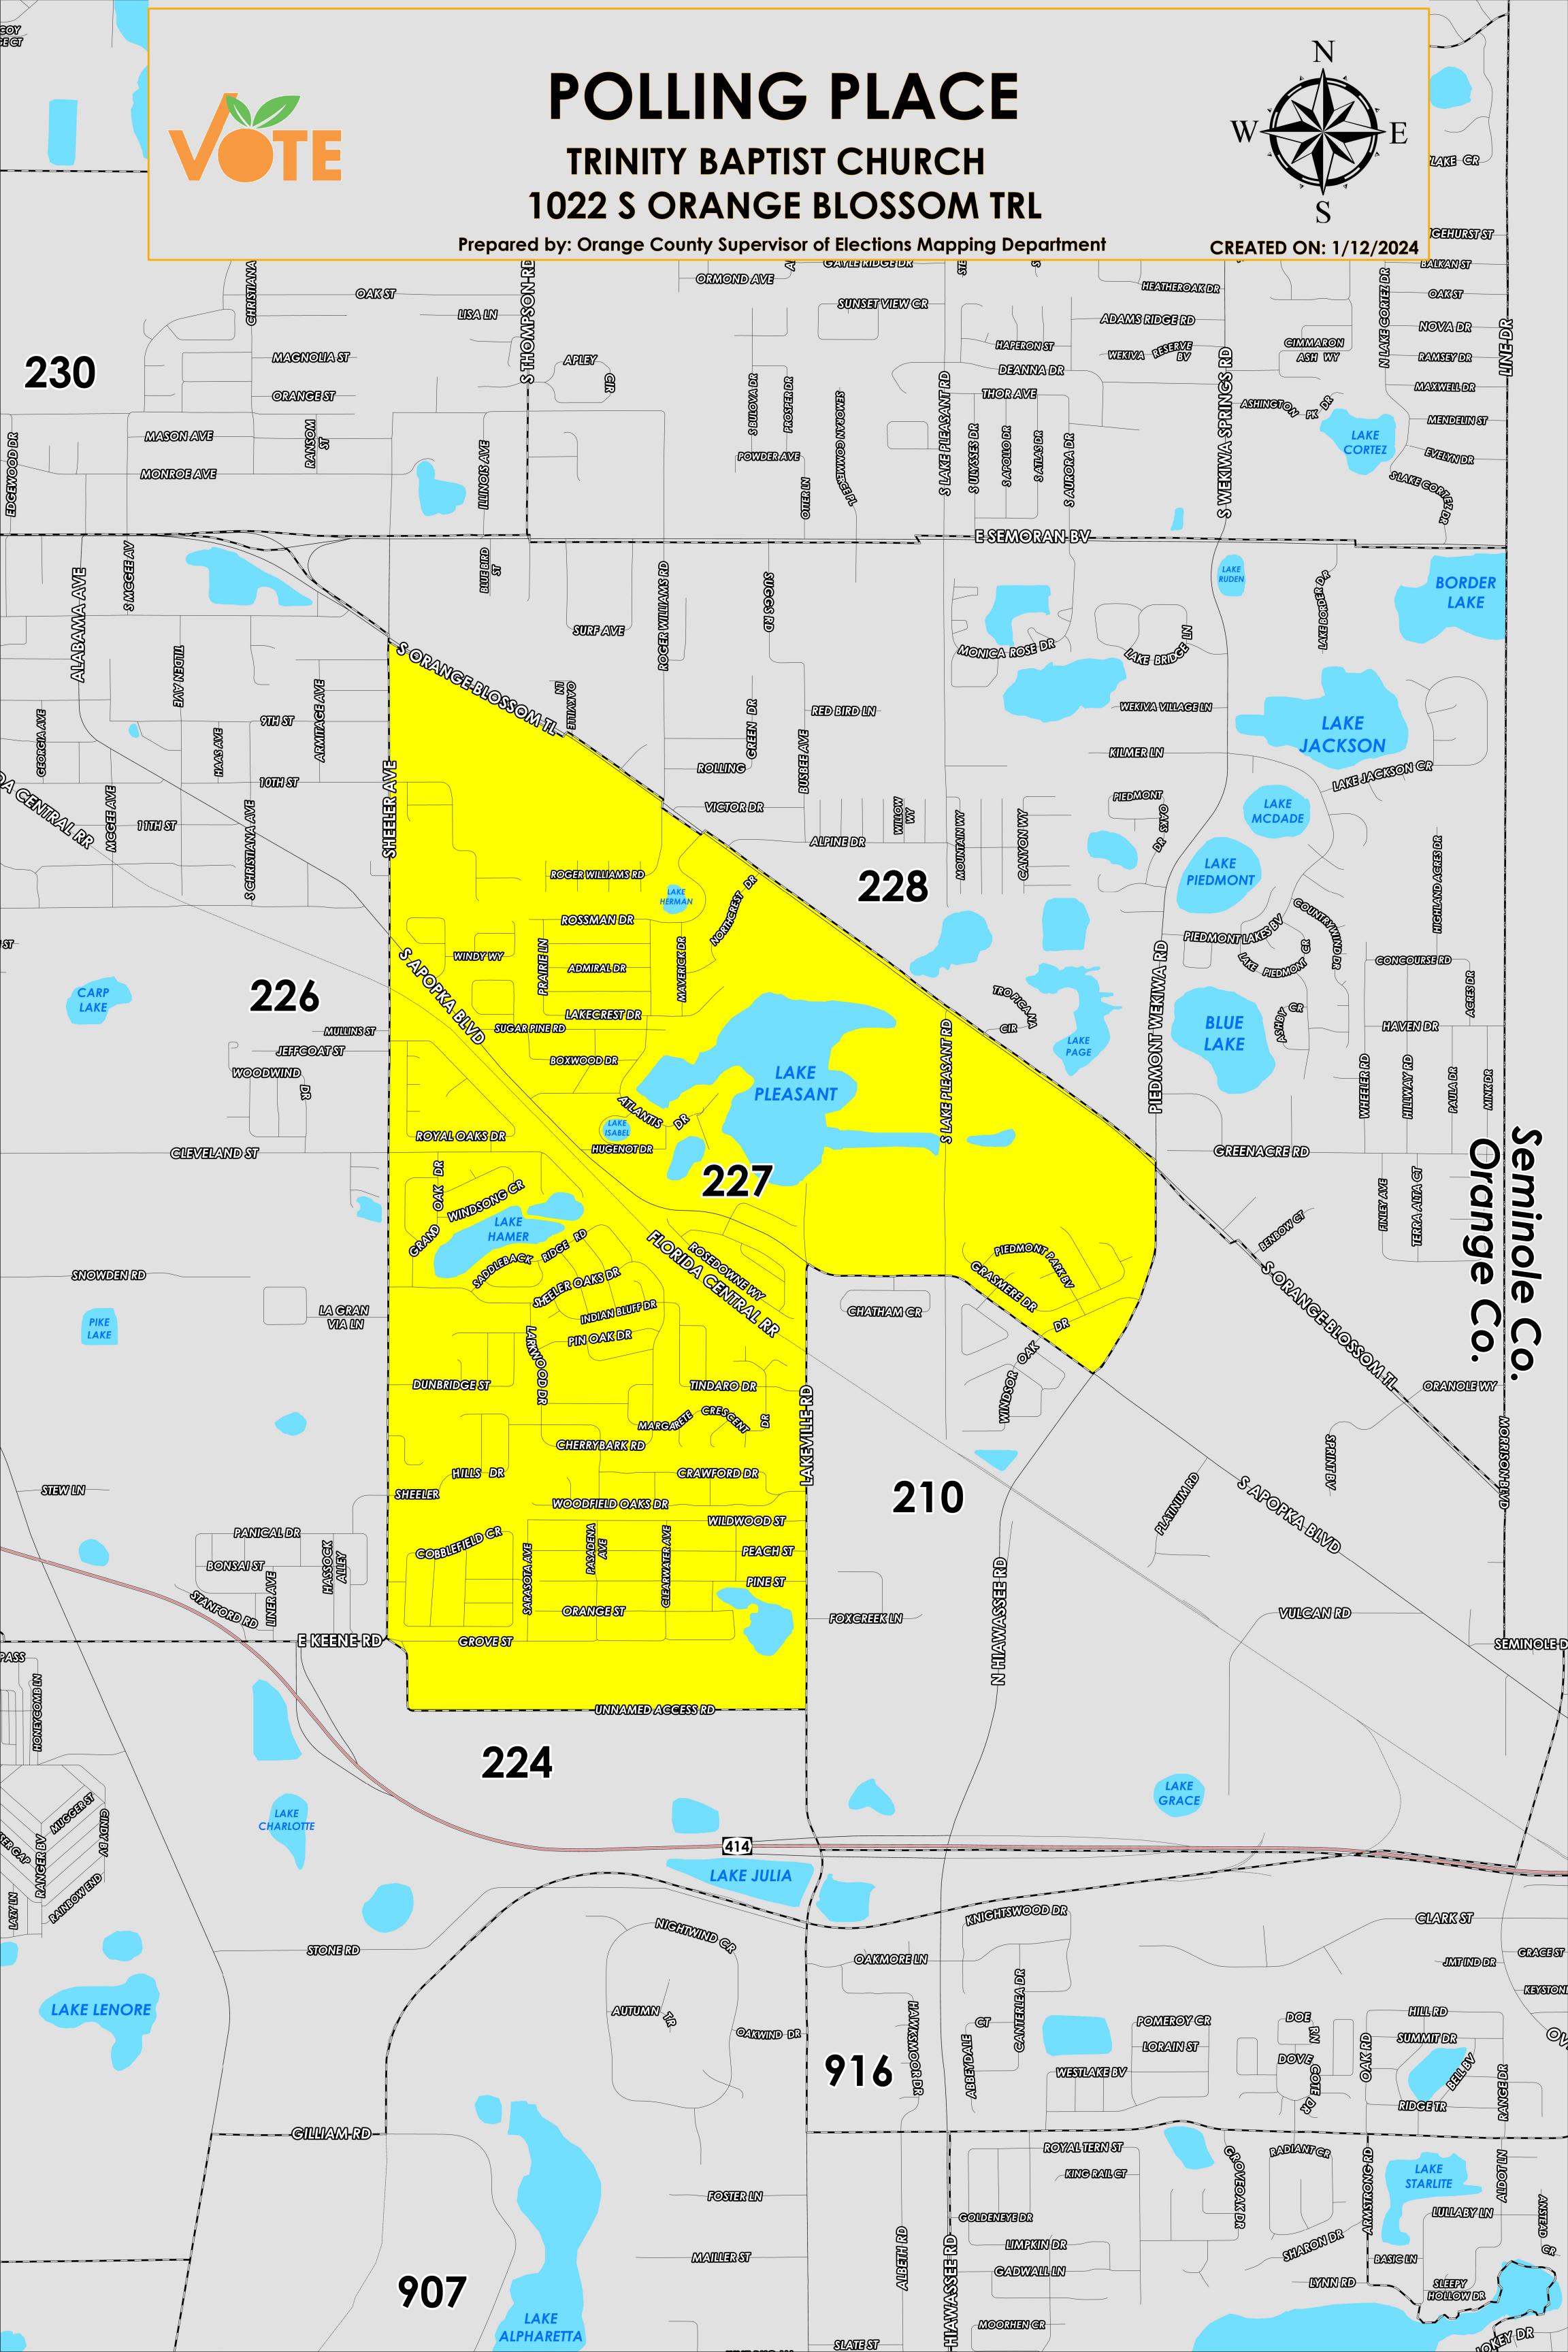

The Polling Place for Precinct 227 is Trinity Baptist Church at 1022 S Orange Blossom Trail

Precinct 227 (2024) northern boundary follows along West Orange Blossom Trail. The western boundary follows along Sheeler Avenue. The southern boundary follows parallel south of Grove Street and extends to South Apopka Boulevard. The eastern boundary follows along Lakeville Road and extends to North Hiawassee Road.

Precinct 227S is with district assignments of U.S. Congress 11, State Senate 15, State House 39, County Commission 2, and School Board 7.

For more detailed views of other county and municipal precincts, <u>visit the District and Precinct Maps</u> <u>page</u>. For more information about precinct boundaries, contact the <u>Orange County Supervisor of Elections office</u>

This map was produced by the Orange County Supervisor of Elections Mapping Department. Additional voter information can be found on our website.