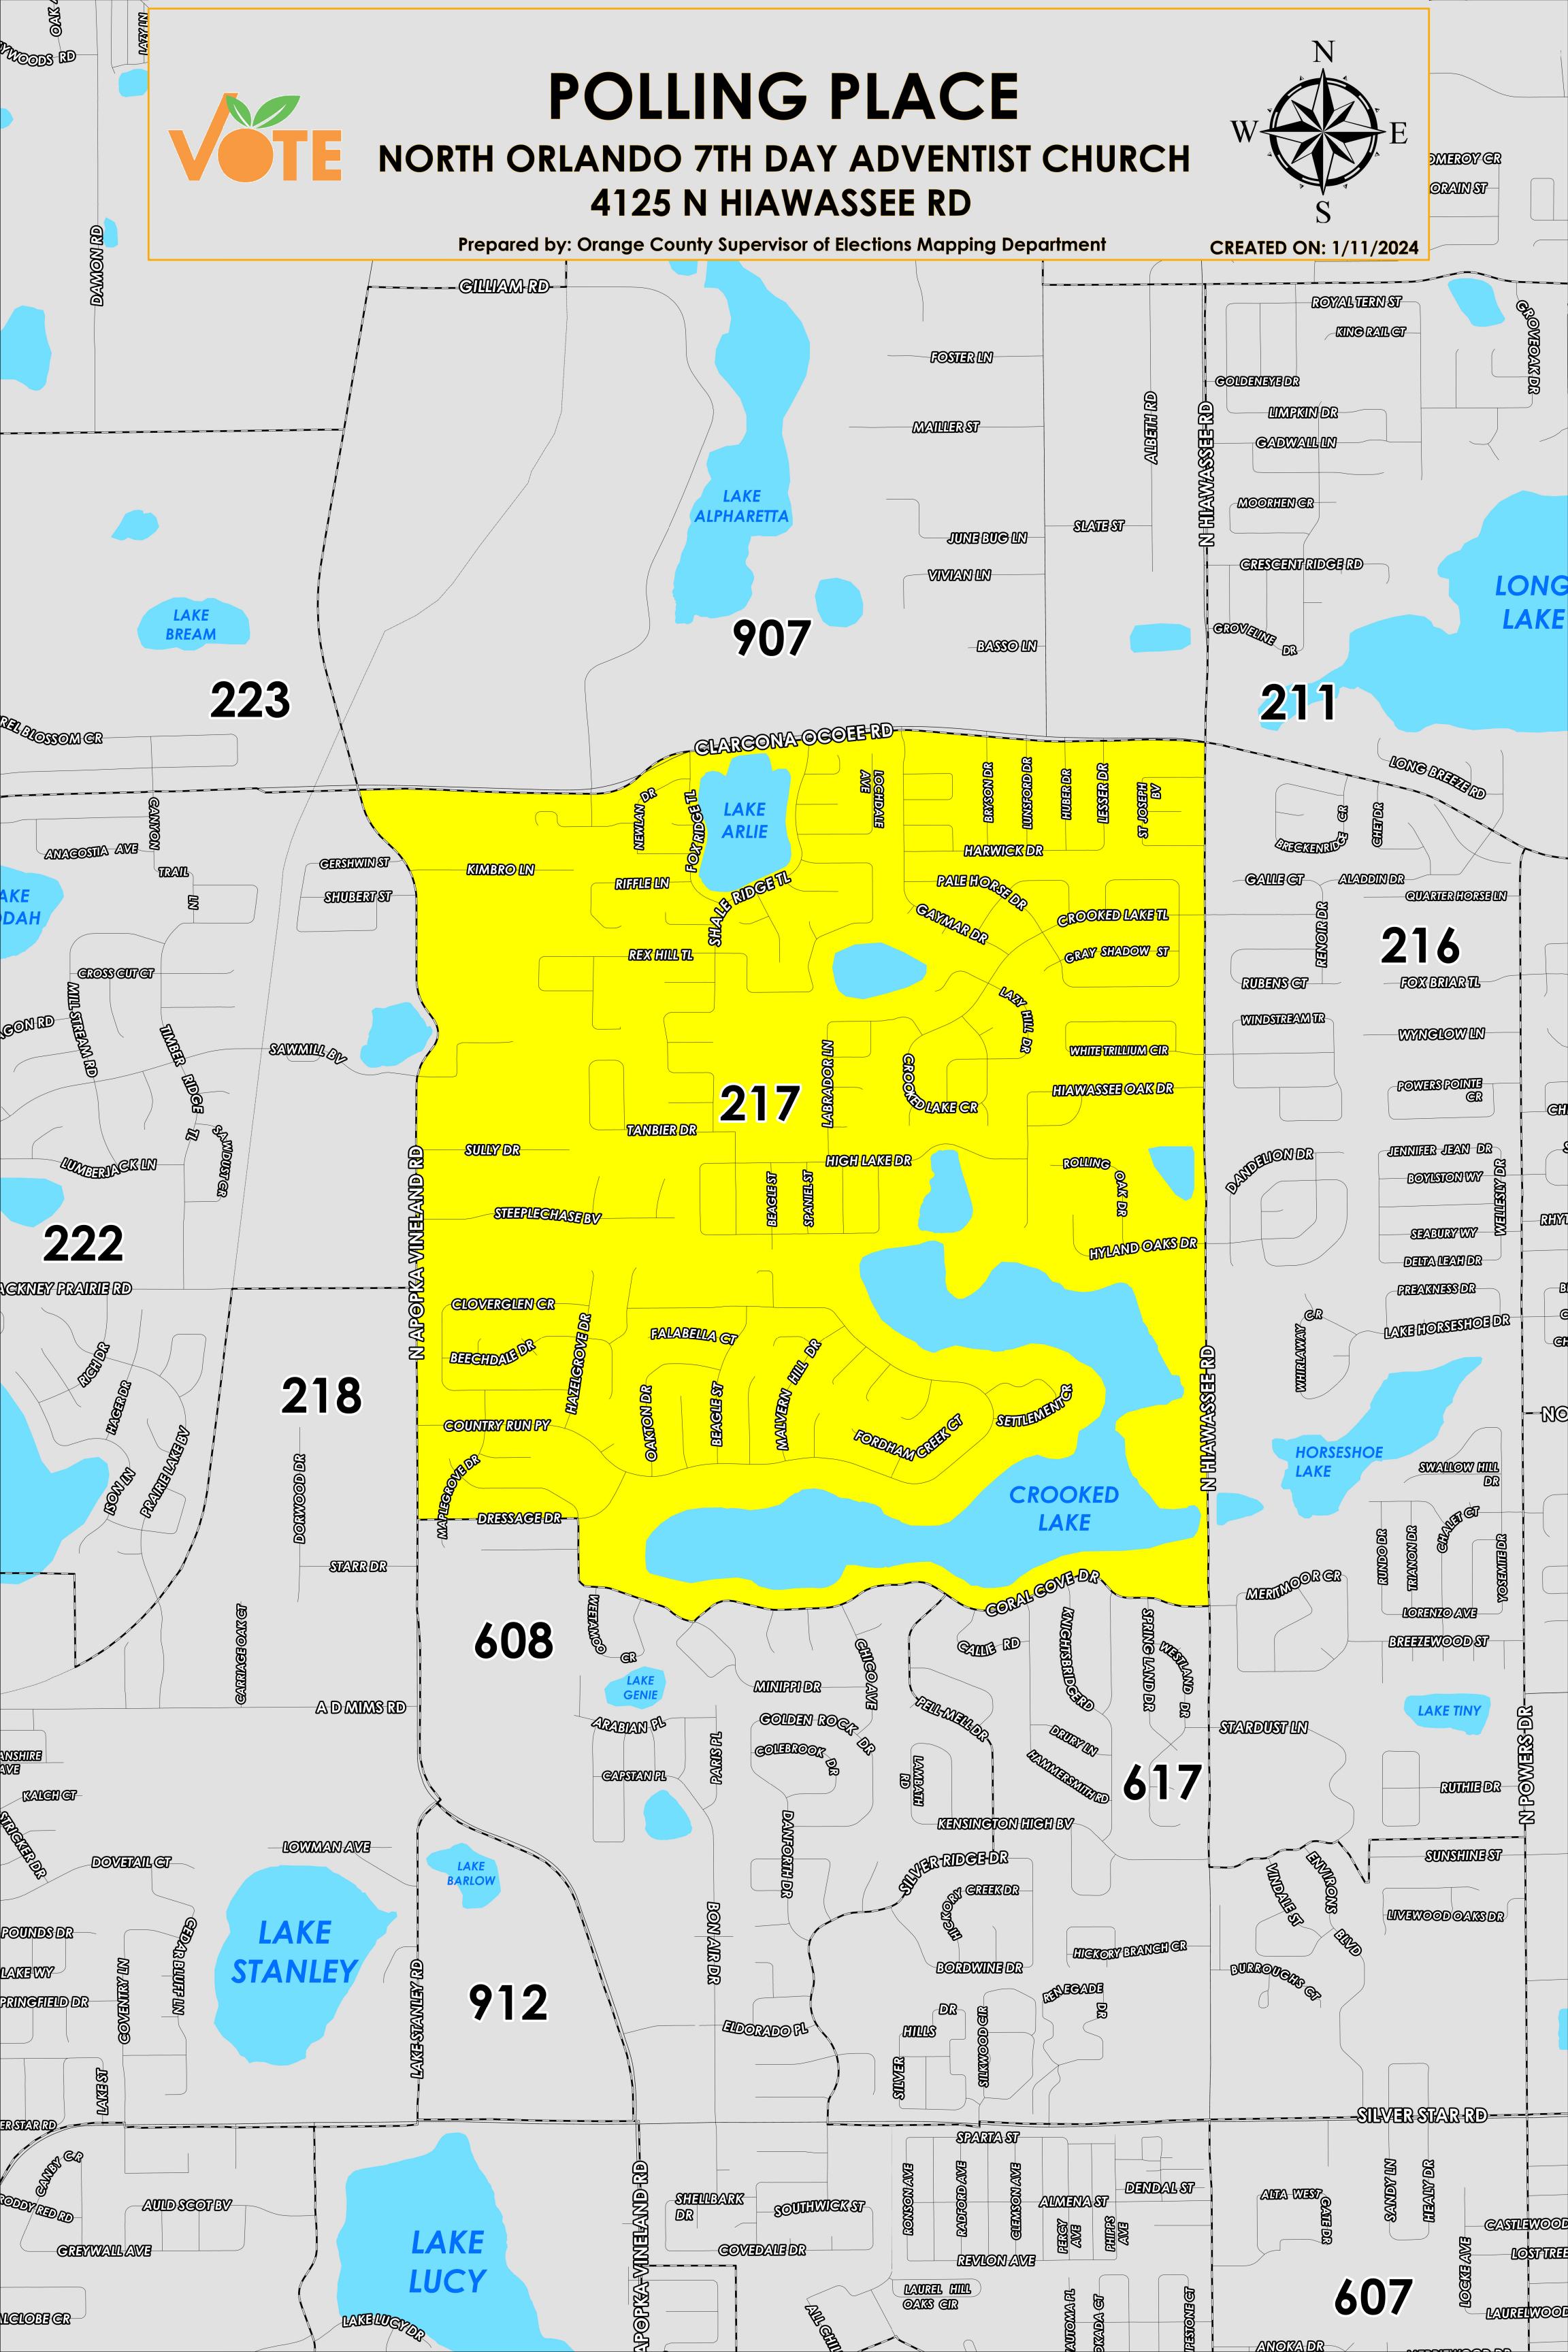

The Polling Place for Precinct 217 is North Orlando 7<sup>th</sup> Day Adventist Church at 4125 N Hiawassee Road.

Precinct 217 (2024) northern boundary follows along Clarcona Ocoee Road, the western boundary follows along North Apopka Vineland Road, the southern boundary follows along Dressage Drive and continues to Coral Cove Drive, and the eastern boundary follows along North Hiawassee Road.

This map was produced by the Orange County Supervisor of Elections Mapping Department. Additional voter information can be found on our website.