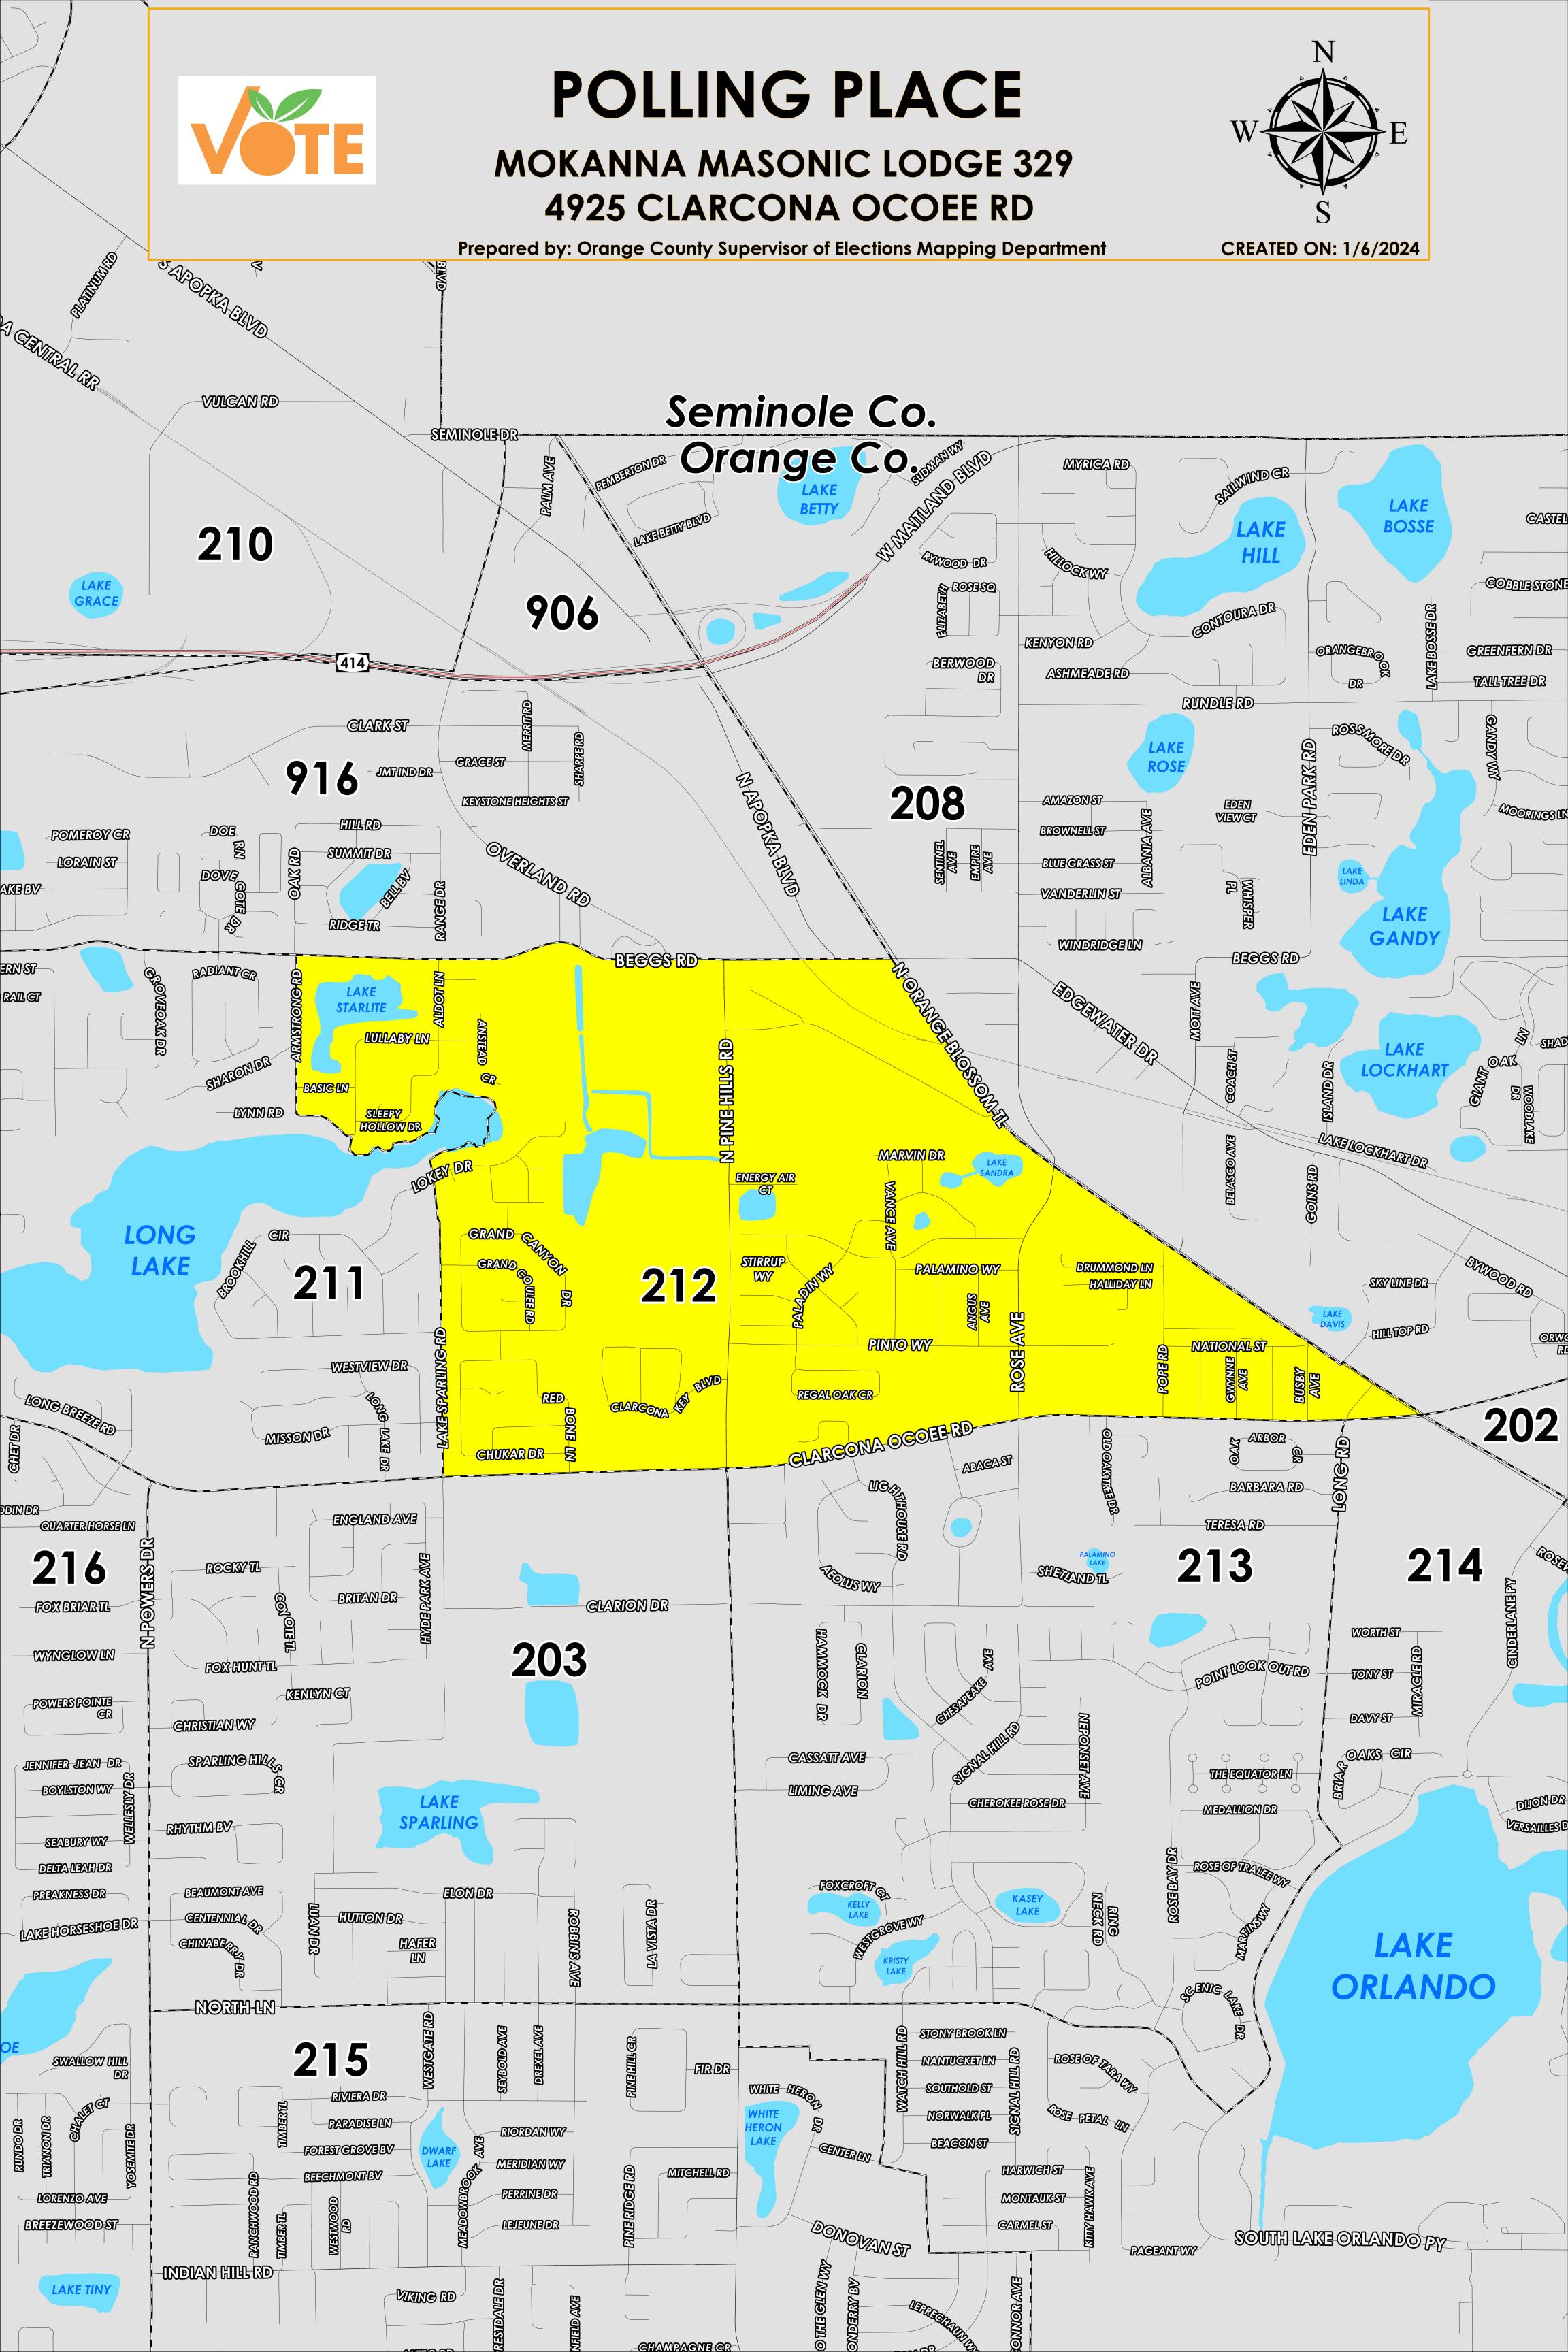

The Polling Place for Precinct 212 is Mokanna Masonic Lodge 329 at 4925 Clarcona Ocoee Road.

Precinct 212 (2024) northern boundary follows along Beggs Road, the western boundary follows along Armstrong Road, around the northeast shore of Long Lake to Lake Sparling Road, the southern boundary follows along Clarcona Ocoee Road, and the eastern boundary follows along North Orange Blossom Trail.

Precinct 212S is with district assignments of U.S. Congress 10, State Senate 15, State House 40, County Commission 2, and School Board 7.

For more detailed views of other county and municipal precincts, <u>visit the District and Precinct Maps</u> <u>page</u>. For more information about precinct boundaries, contact the <u>Orange County Supervisor of Elections office</u>

This map was produced by the Orange County Supervisor of Elections Mapping Department. Additional voter information can be found on our website.