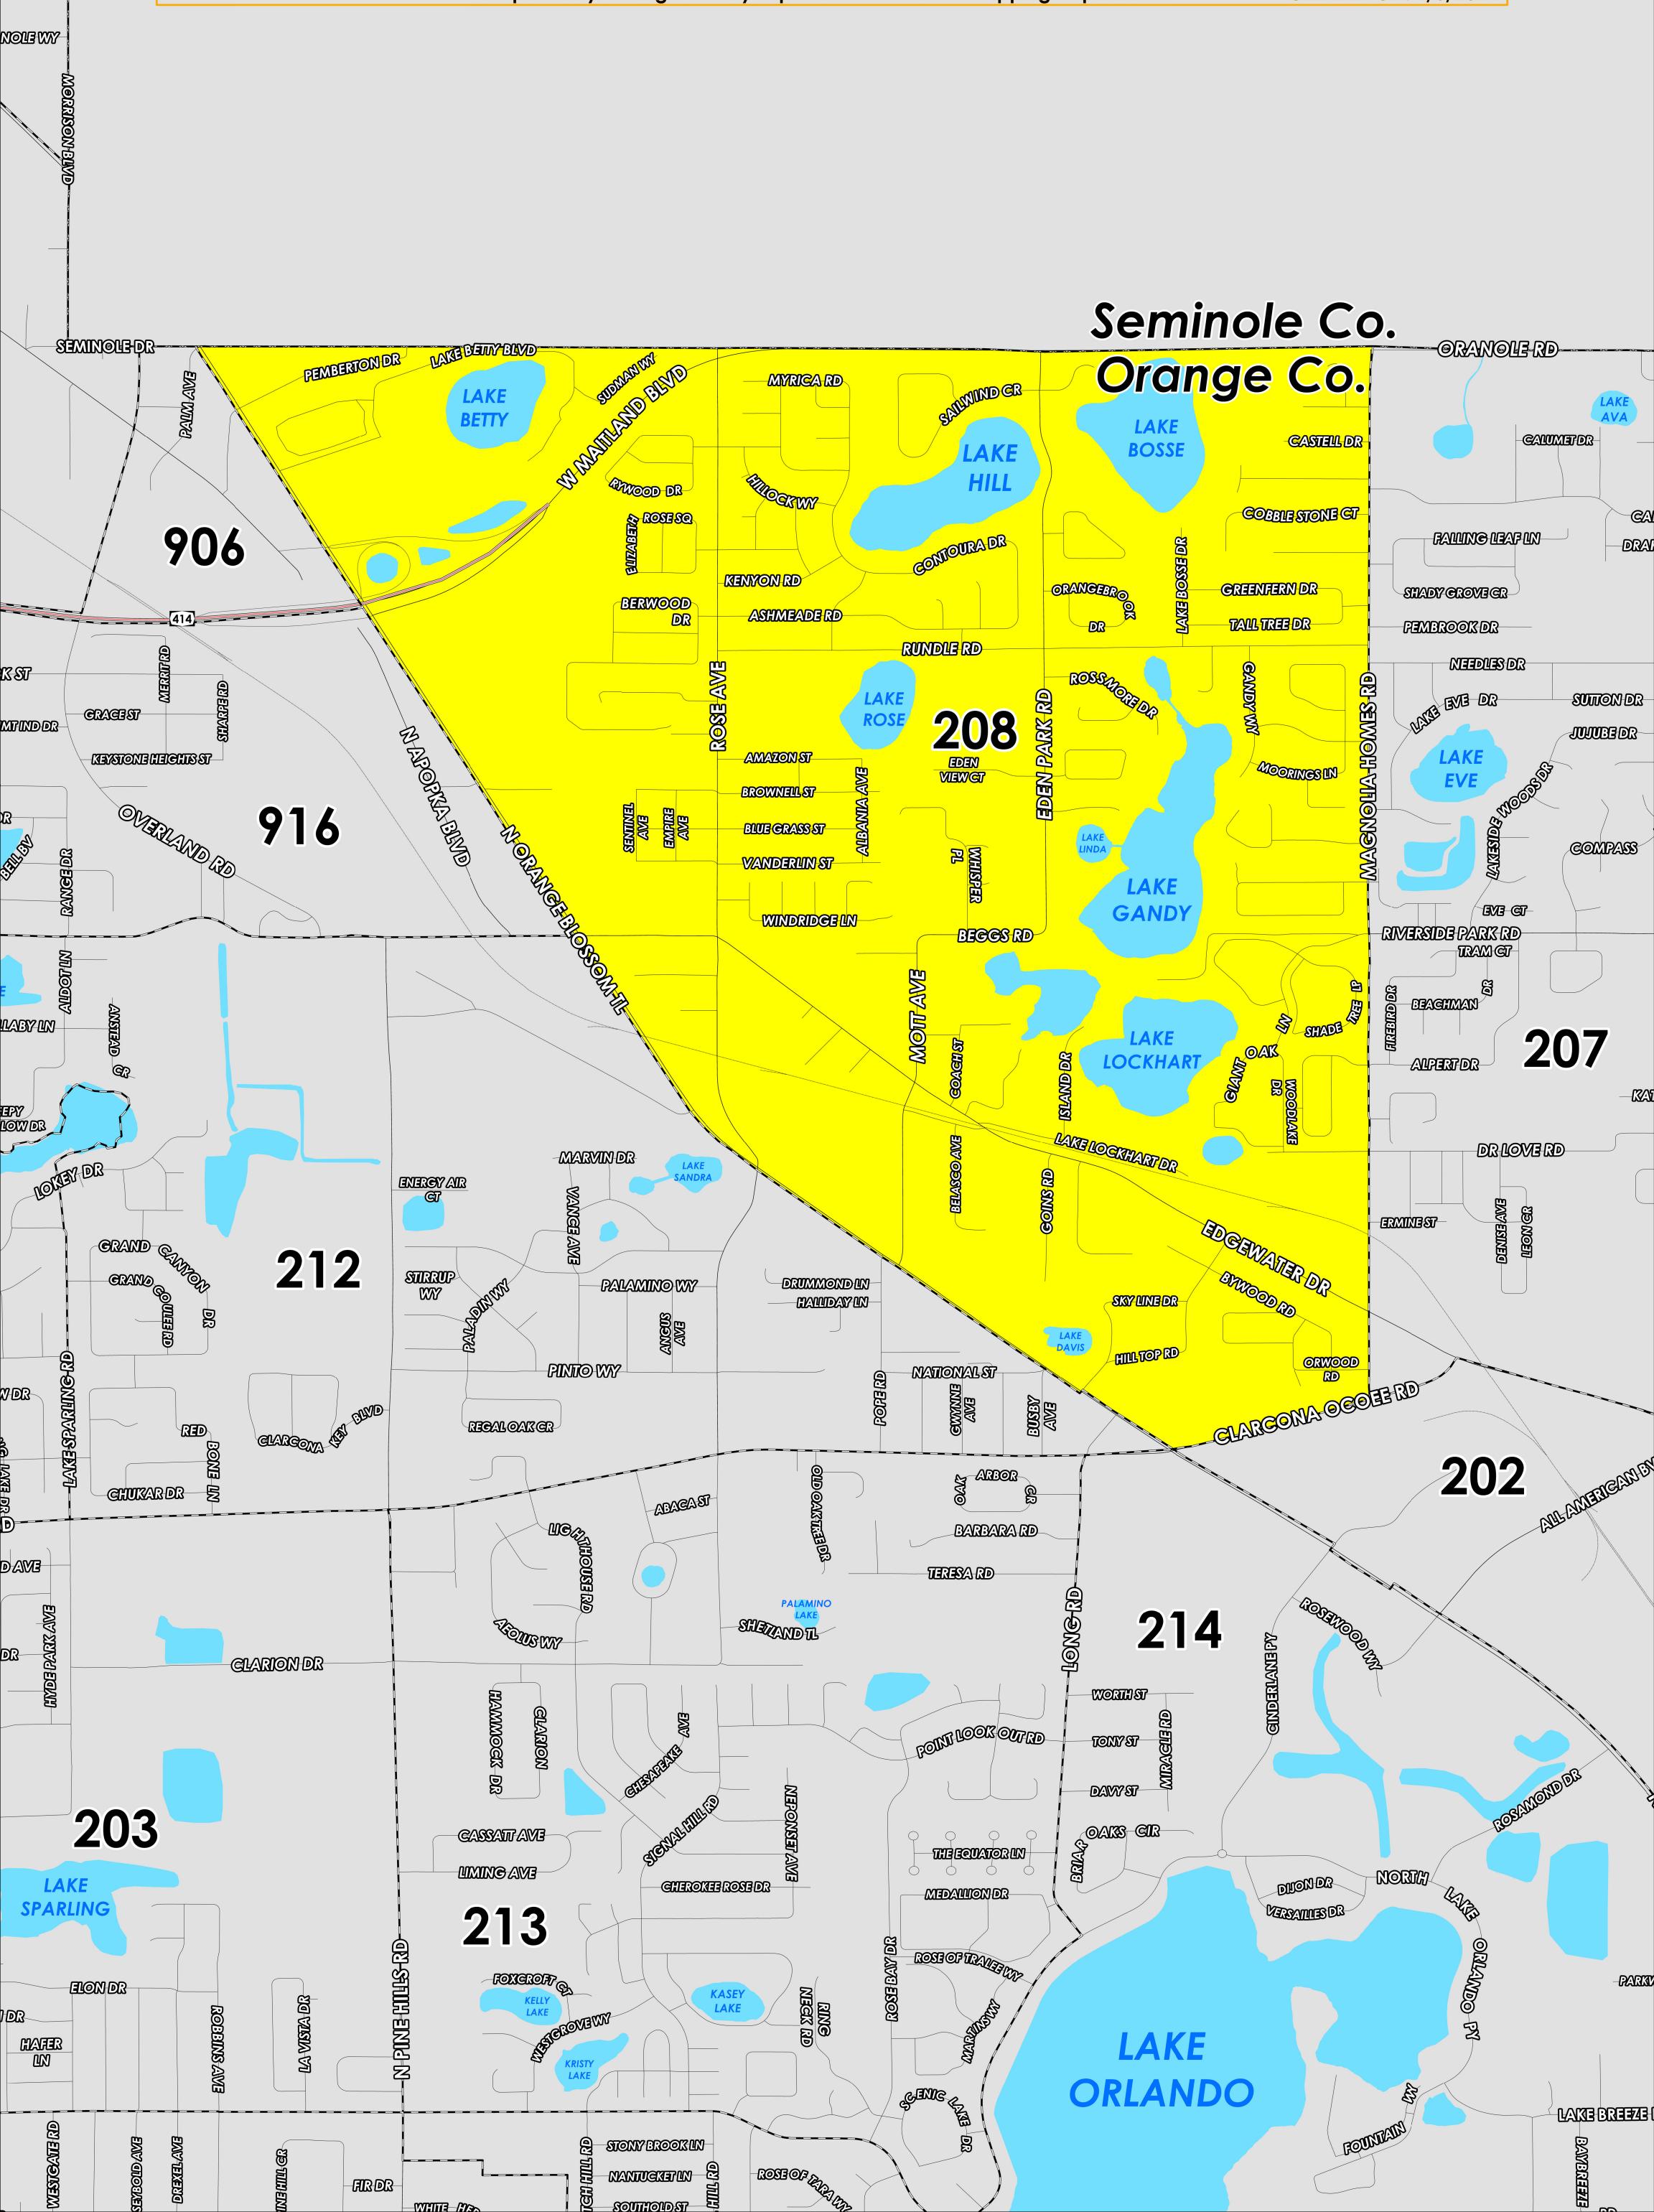

## POLLING PLACE

## LOCKHART BAPTIST CHURCH 7601 EDGEWATER DR

Prepared by: Orange County Supervisor of Elections Mapping Department

The Polling Place for 208 is Lockhart Baptist Church at 7601 Edgewater Drive.

Precinct 208 (2024) northern boundary follows along West Maitland Boulevard and Seminole/Orange County border, the western boundary follows along Orange Blossom Trail, the southern boundary follows along Clarcona Ocoee Road, and the eastern boundary follows along Magnolia Homes Road.

Precinct 208 contains sub precincts of:

208A is with district assignments of U.S. Congress 10, State Senate 15, State House 40, County Commission 2, and School Board 7.

208B is with district assignments of U.S. Congress 10, State Senate 15, State House 39, County Commission 2, and School Board 7.