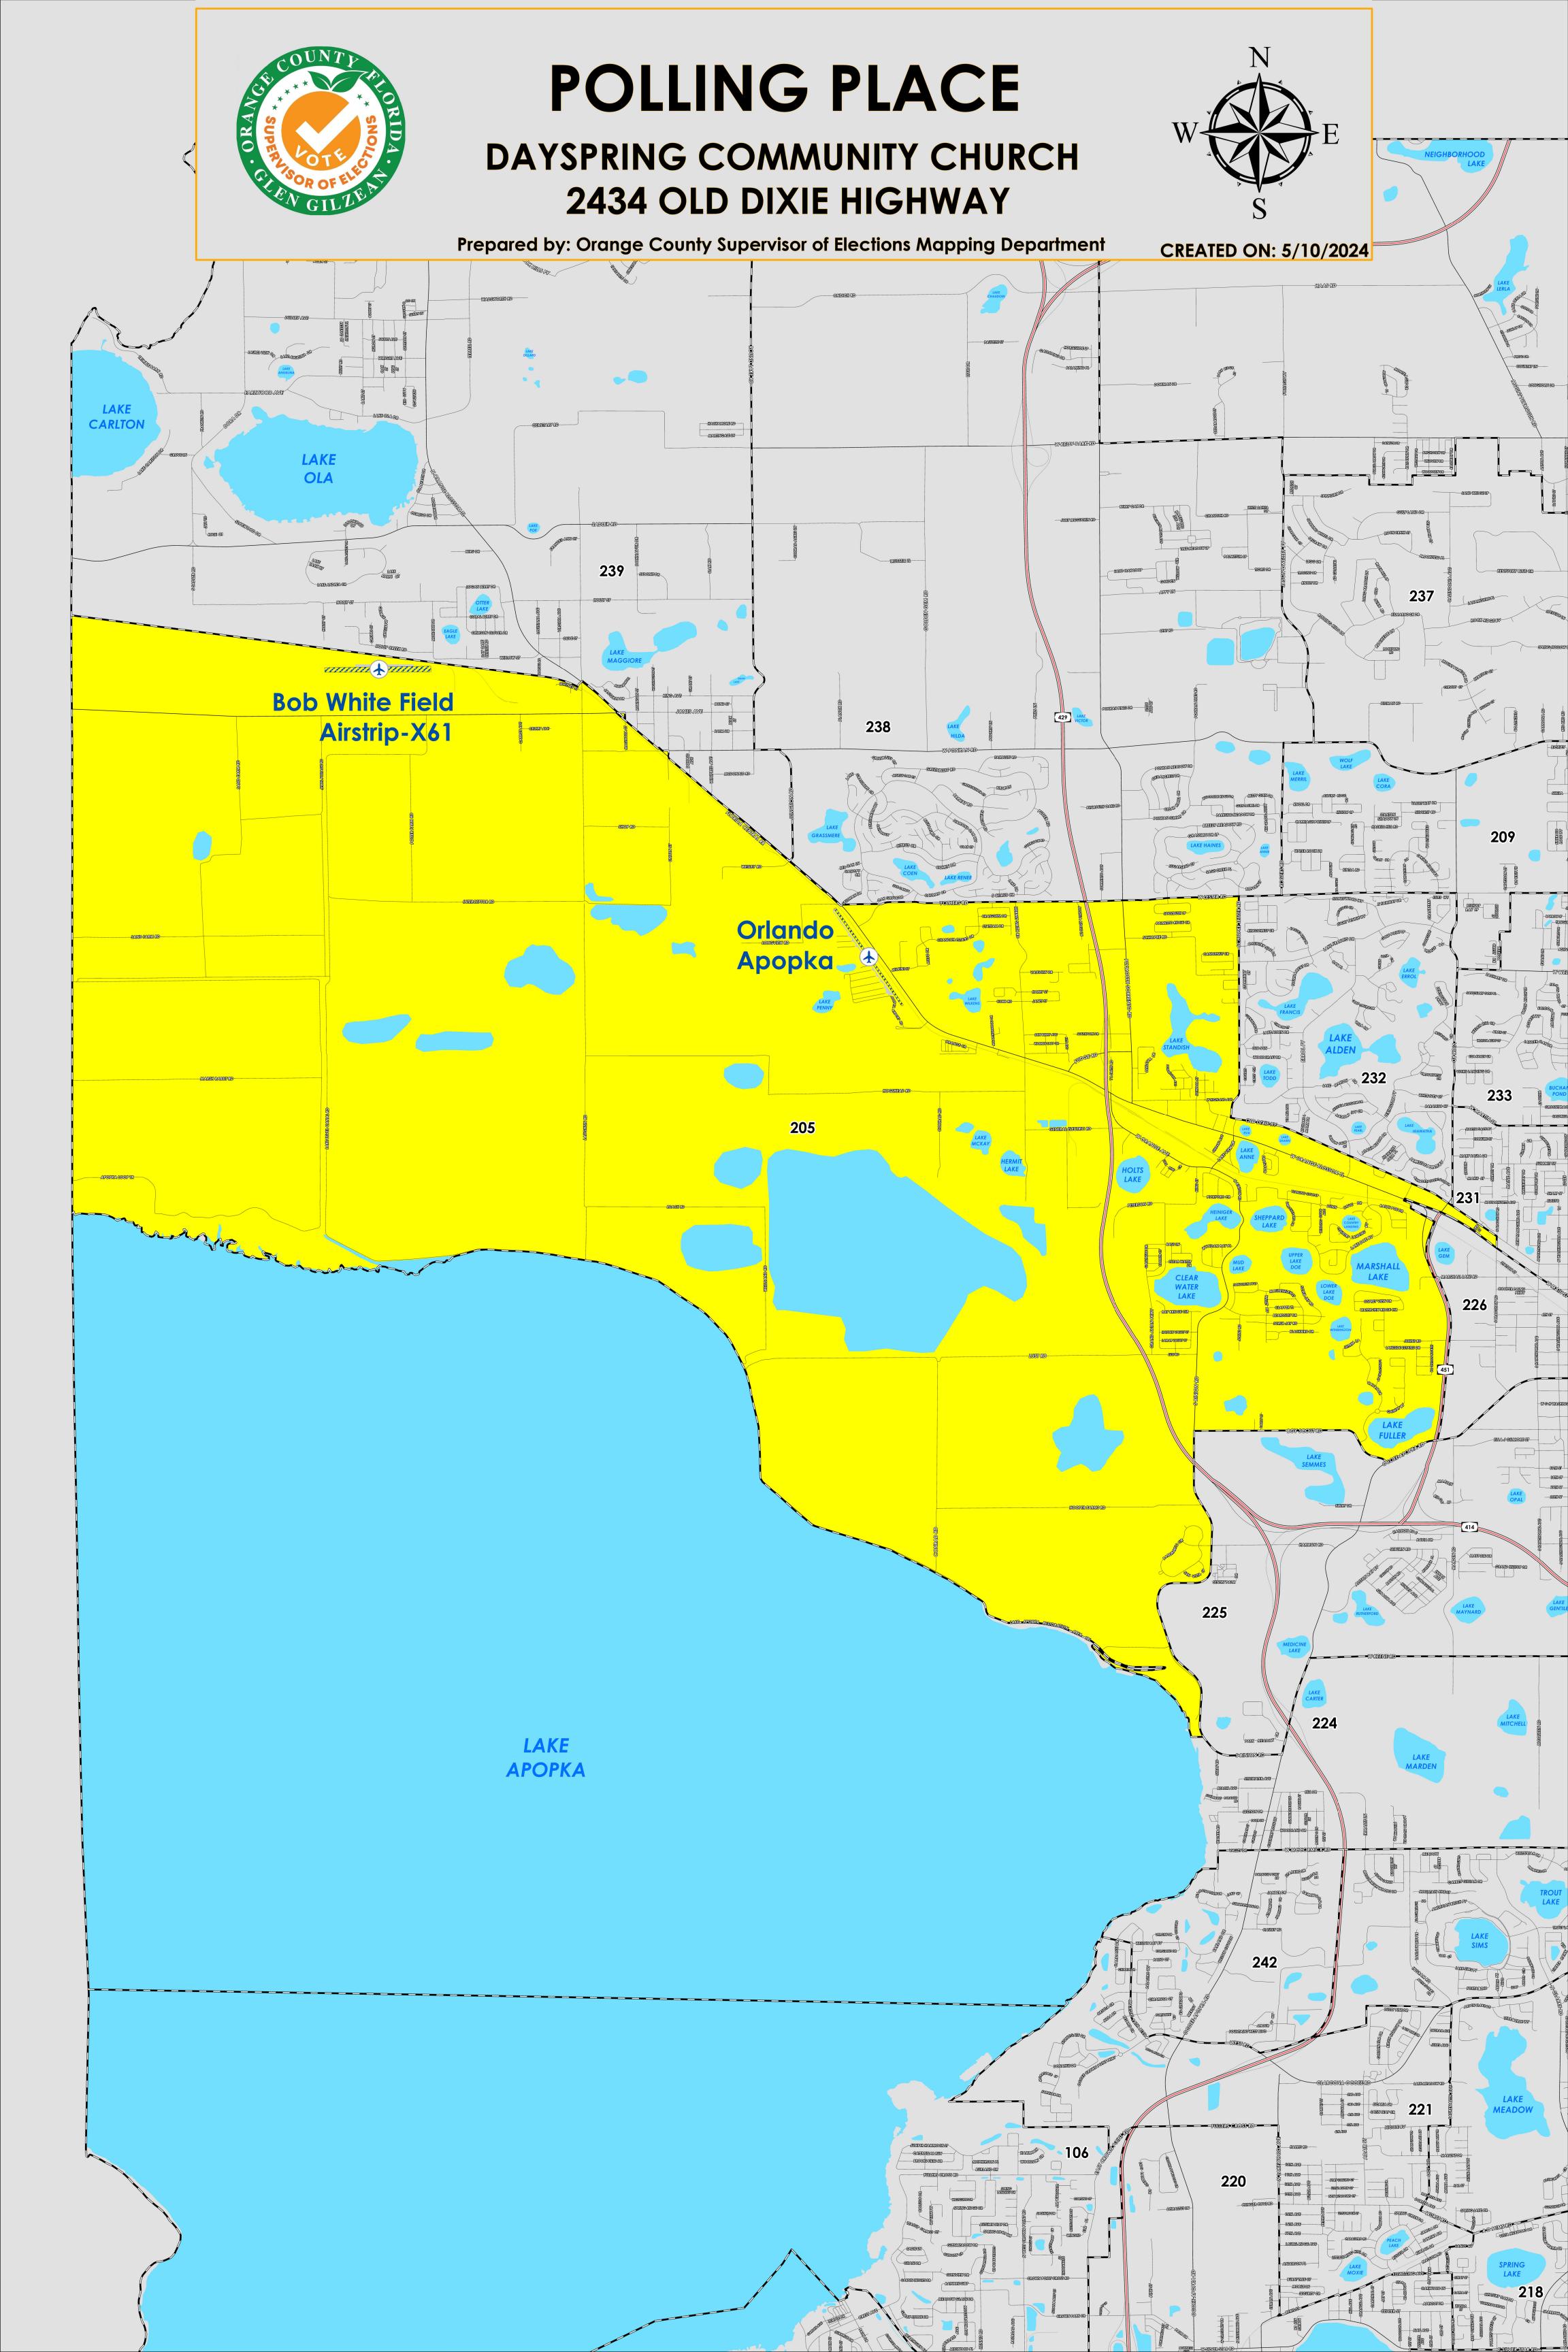

The Polling Place for Precinct 205 is Dayspring Community Church at 2434 Old Dixie Highway.

Precinct 205 (2024) northern boundary follows parallel north of Jones Avenue and then continues to North Orange Blossom Trail and Yothers Road. The western boundary follows along the Lake/Orange County border and stops at northern Lake Apopka. The southern boundary follows along the northern shore of Lake Apopka, and the eastern boundary follows along South Binion Road and continues onto State Road 451 then to Schopke Lester Road.

Precinct 205A is with district assignments of U.S. Congress 11, State Senate 15, State House 39, County Commission 2, and School Board 7.

Precinct 205B is with district assignments of U.S. Congress 11, State Senate 15, State House 39, County Commission 2, School Board 7 and Special District 30.