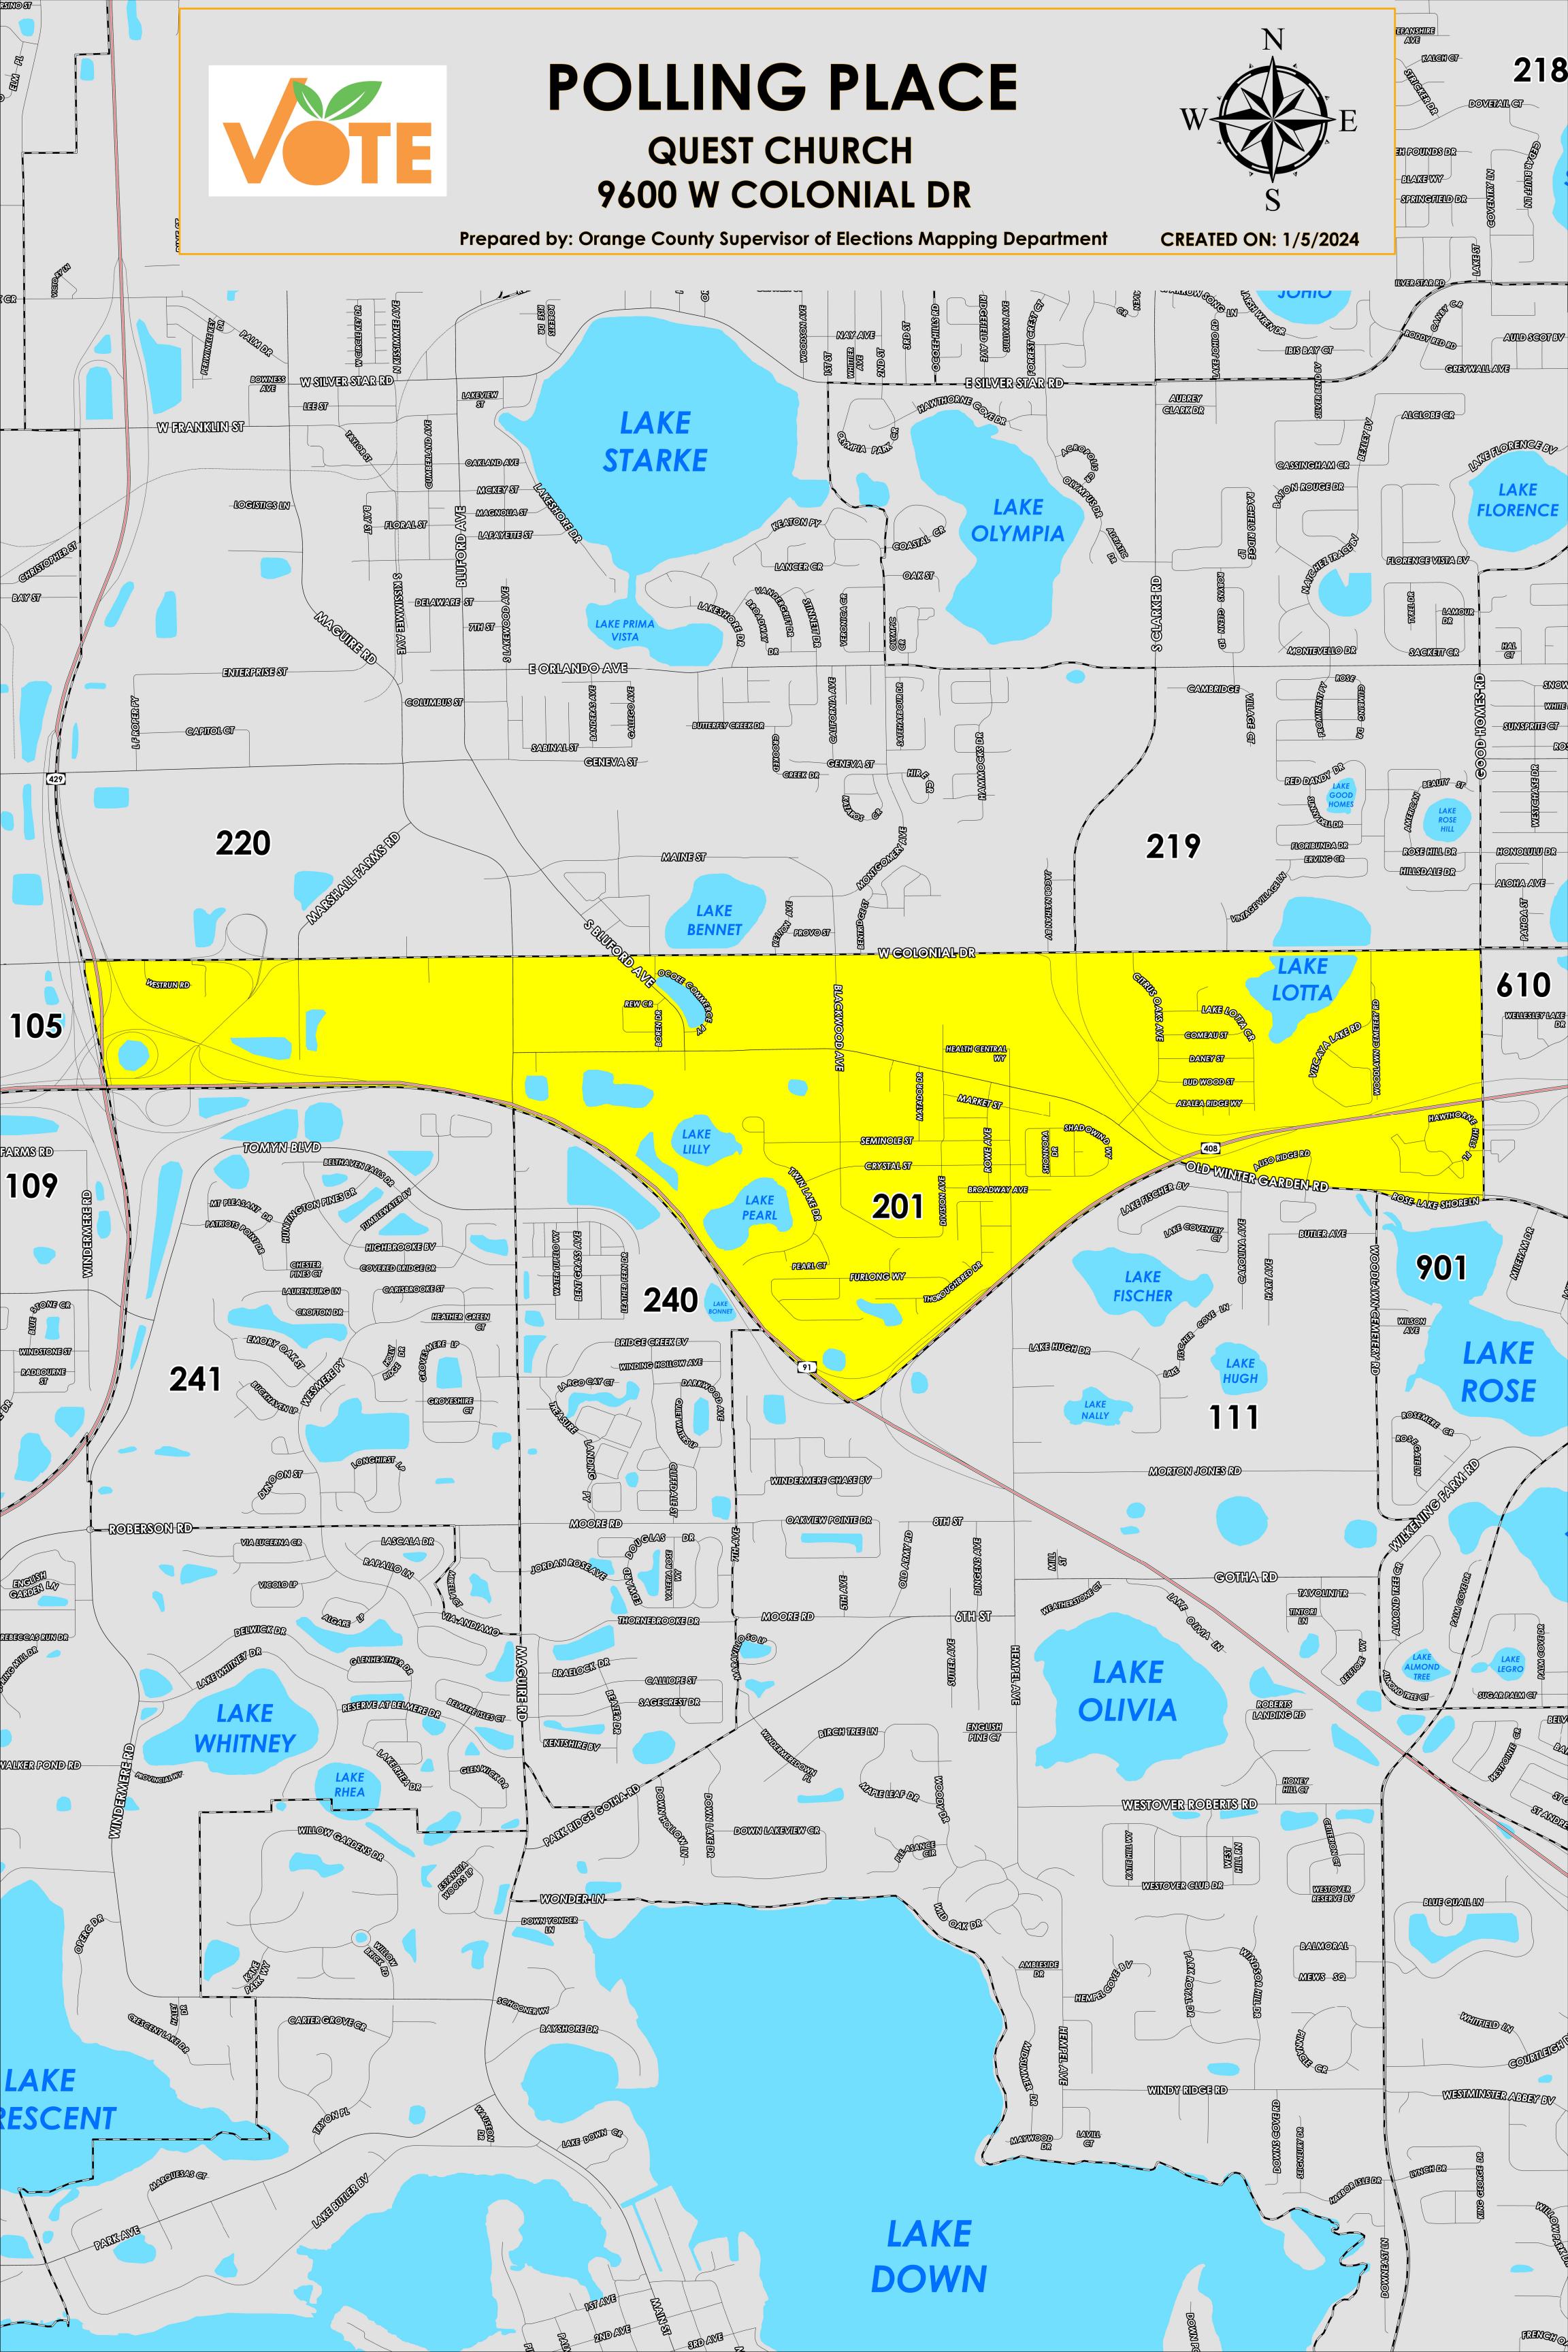

The Polling Place for Precinct 201 is Quest Church at 9600 W Colonial Drive, Ocoee

Precinct 201 (2024) northern boundary follows along West Colonial Drive. The western boundary follows along State Road 429. The southern boundary follows along State Road 91 (Florida Turnpike) to State Road 408. The eastern boundary follows along Good Homes Road.

Precinct 201 contains sub precincts of:

201A is with district assignments of U.S. Congress 11, State Senate 15, State House 45, County Commission 2, and School Board 7.

201B is with district assignments of U.S. Congress 11, State Senate 15, State House 41, County Commission 2, and School Board 7.

201C is with district assignments of U.S. Congress 11, State Senate 15, State House 41, County Commission 2, and School Board 4.

For more detailed views of other county and municipal precincts, <u>visit the District and Precinct Maps</u> <u>page</u>. For more information about precinct boundaries, contact the <u>Orange County Supervisor of Elections office</u>