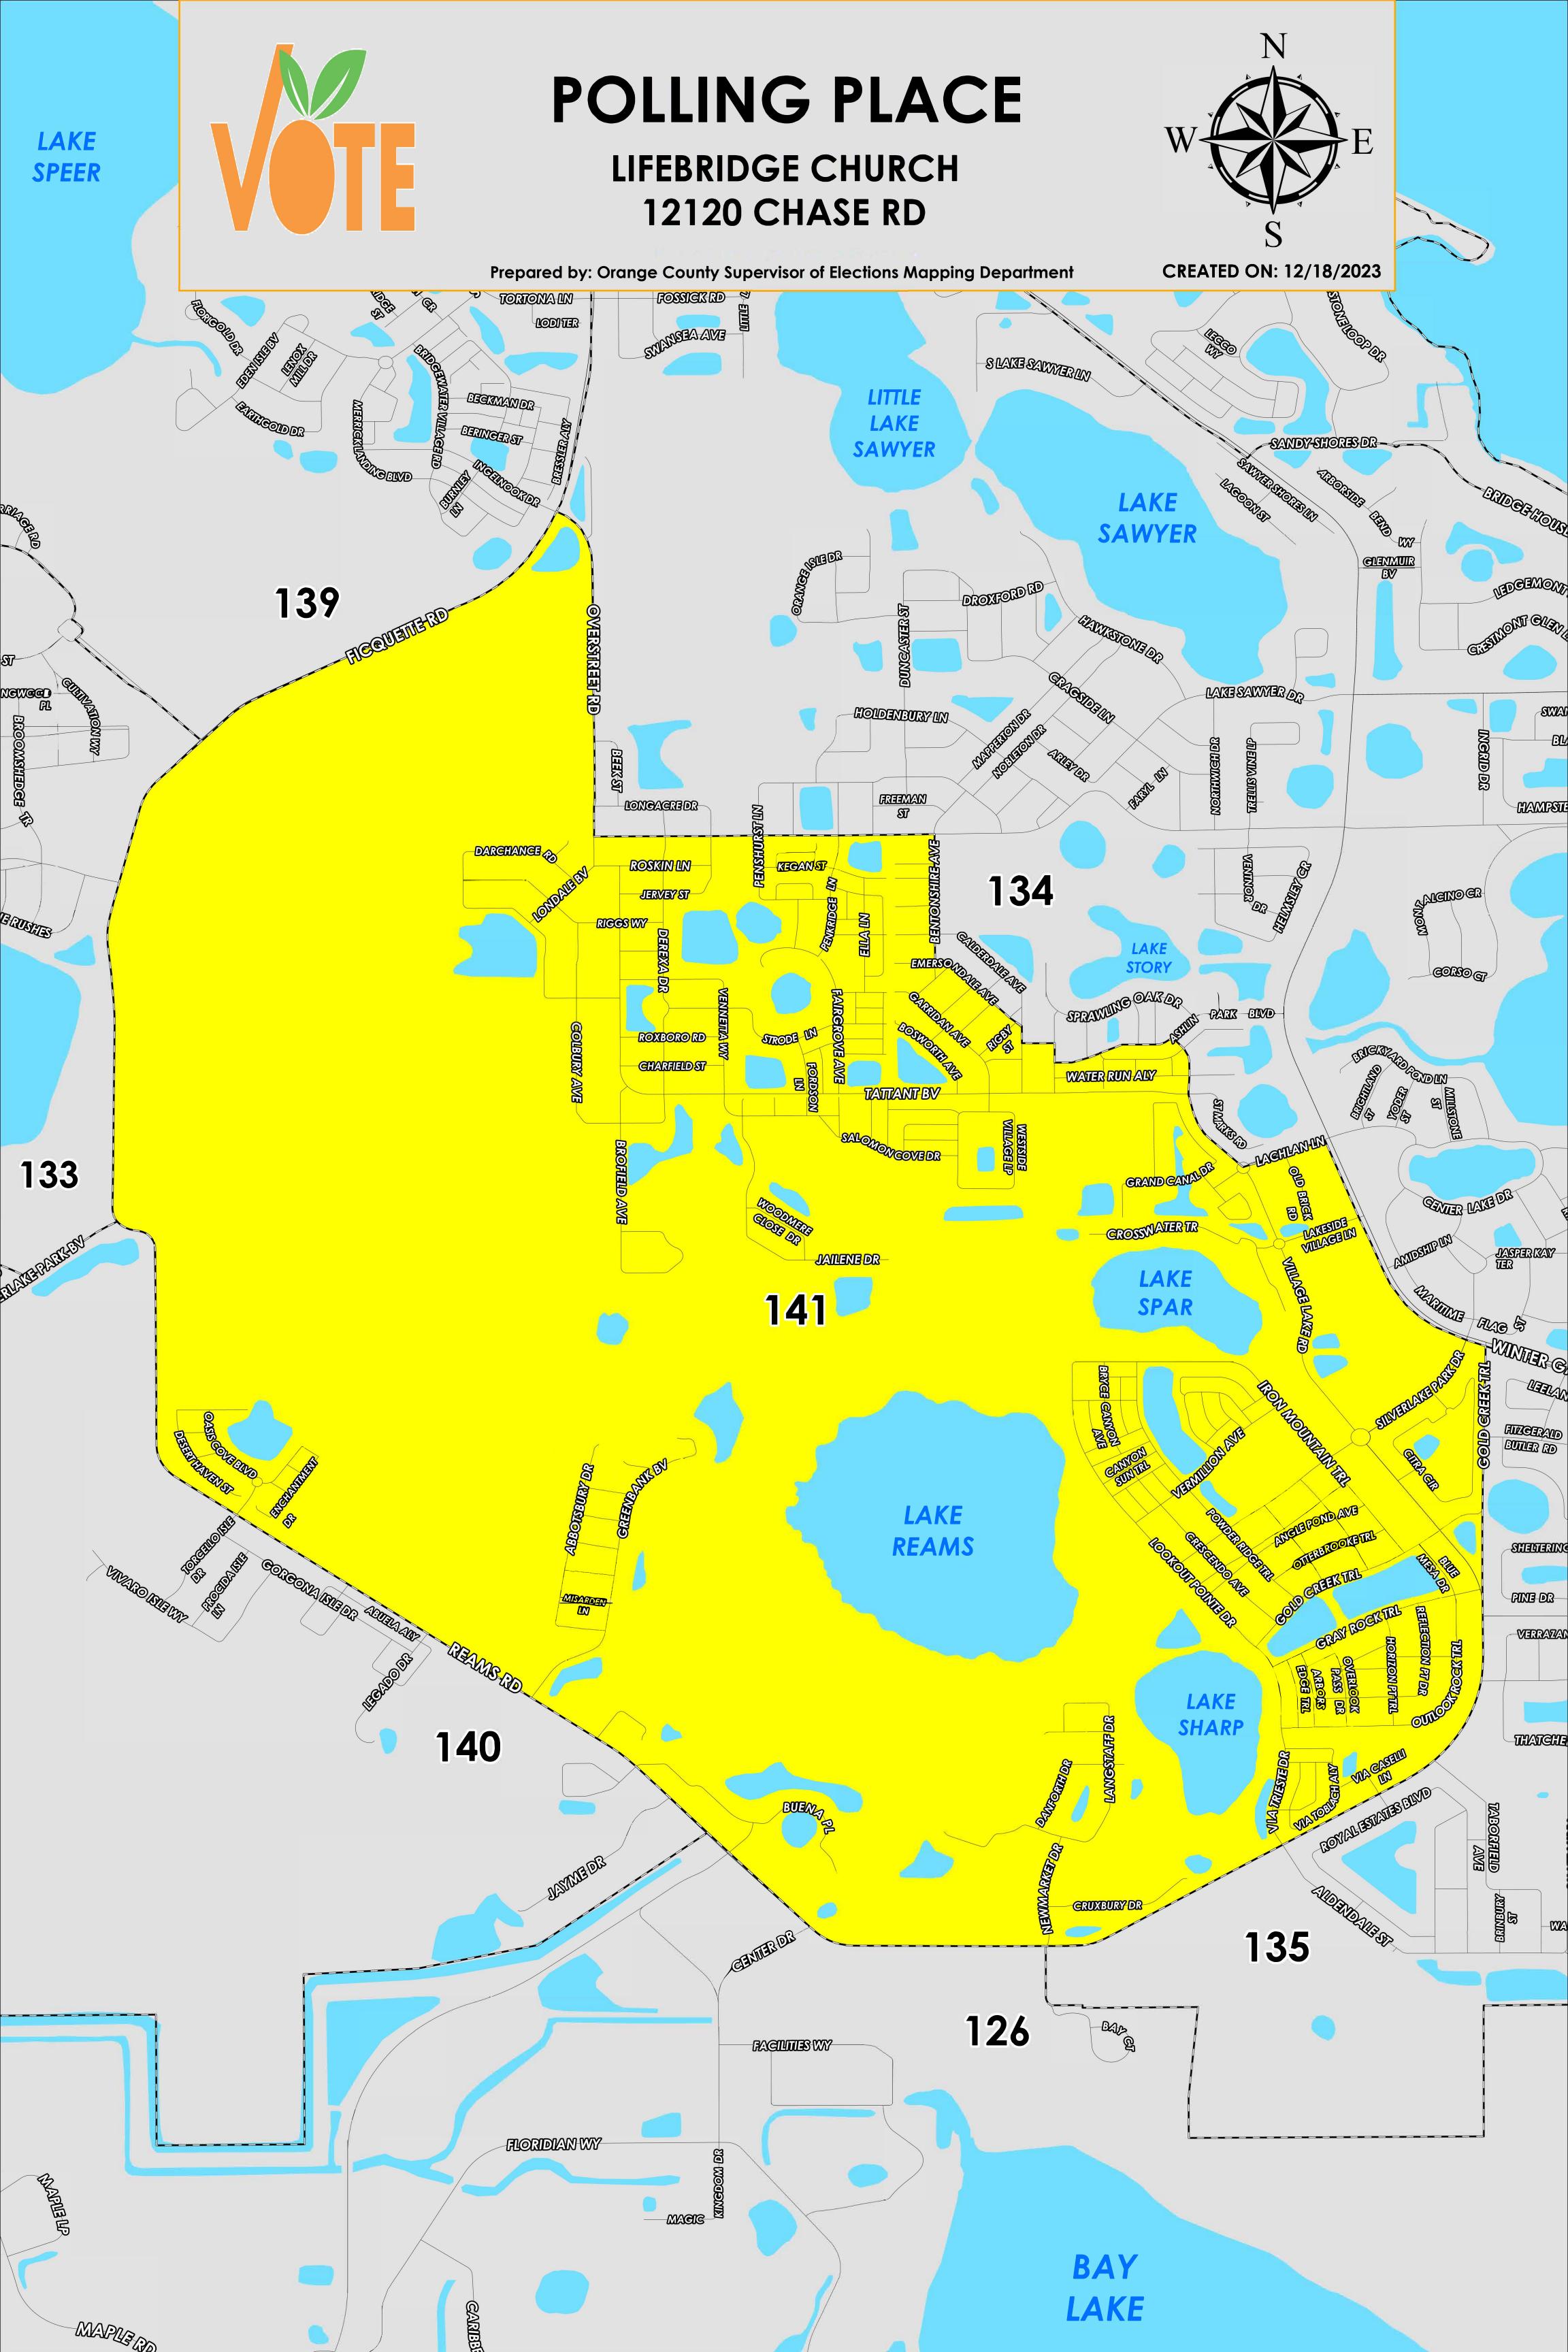

The Polling Place for Precinct 141 is Lifebridge Church at 12120 Chase Road.

Precinct 141 (2024) northern boundary follows a road combination of Lachlan Lane, Ashlin Park Boulevard, Emersondale Avenue, and extends along Overstreet Road. The western boundary follows Ficquette Road. The southern and eastern boundaries follow along Reams Road. The eastern boundary continues on a road combination of Winter Garden Vineland Road, Village Lake Road, Calderdale Avenue and extends to Ingelnook Drive.

Precinct 141S is with district assignments of U.S. Congress 11, State Senate 13, State House 45, County Commission 1, and School Board 4.

For more detailed views of other county and municipal precincts, <u>visit the District and Precinct Maps</u> <u>page</u>. For more information about precinct boundaries, contact the <u>Orange County Supervisor of Elections office</u>

This map was produced by the Orange County Supervisor of Elections Mapping Department. Additional voter information can be found <u>on our website</u>.