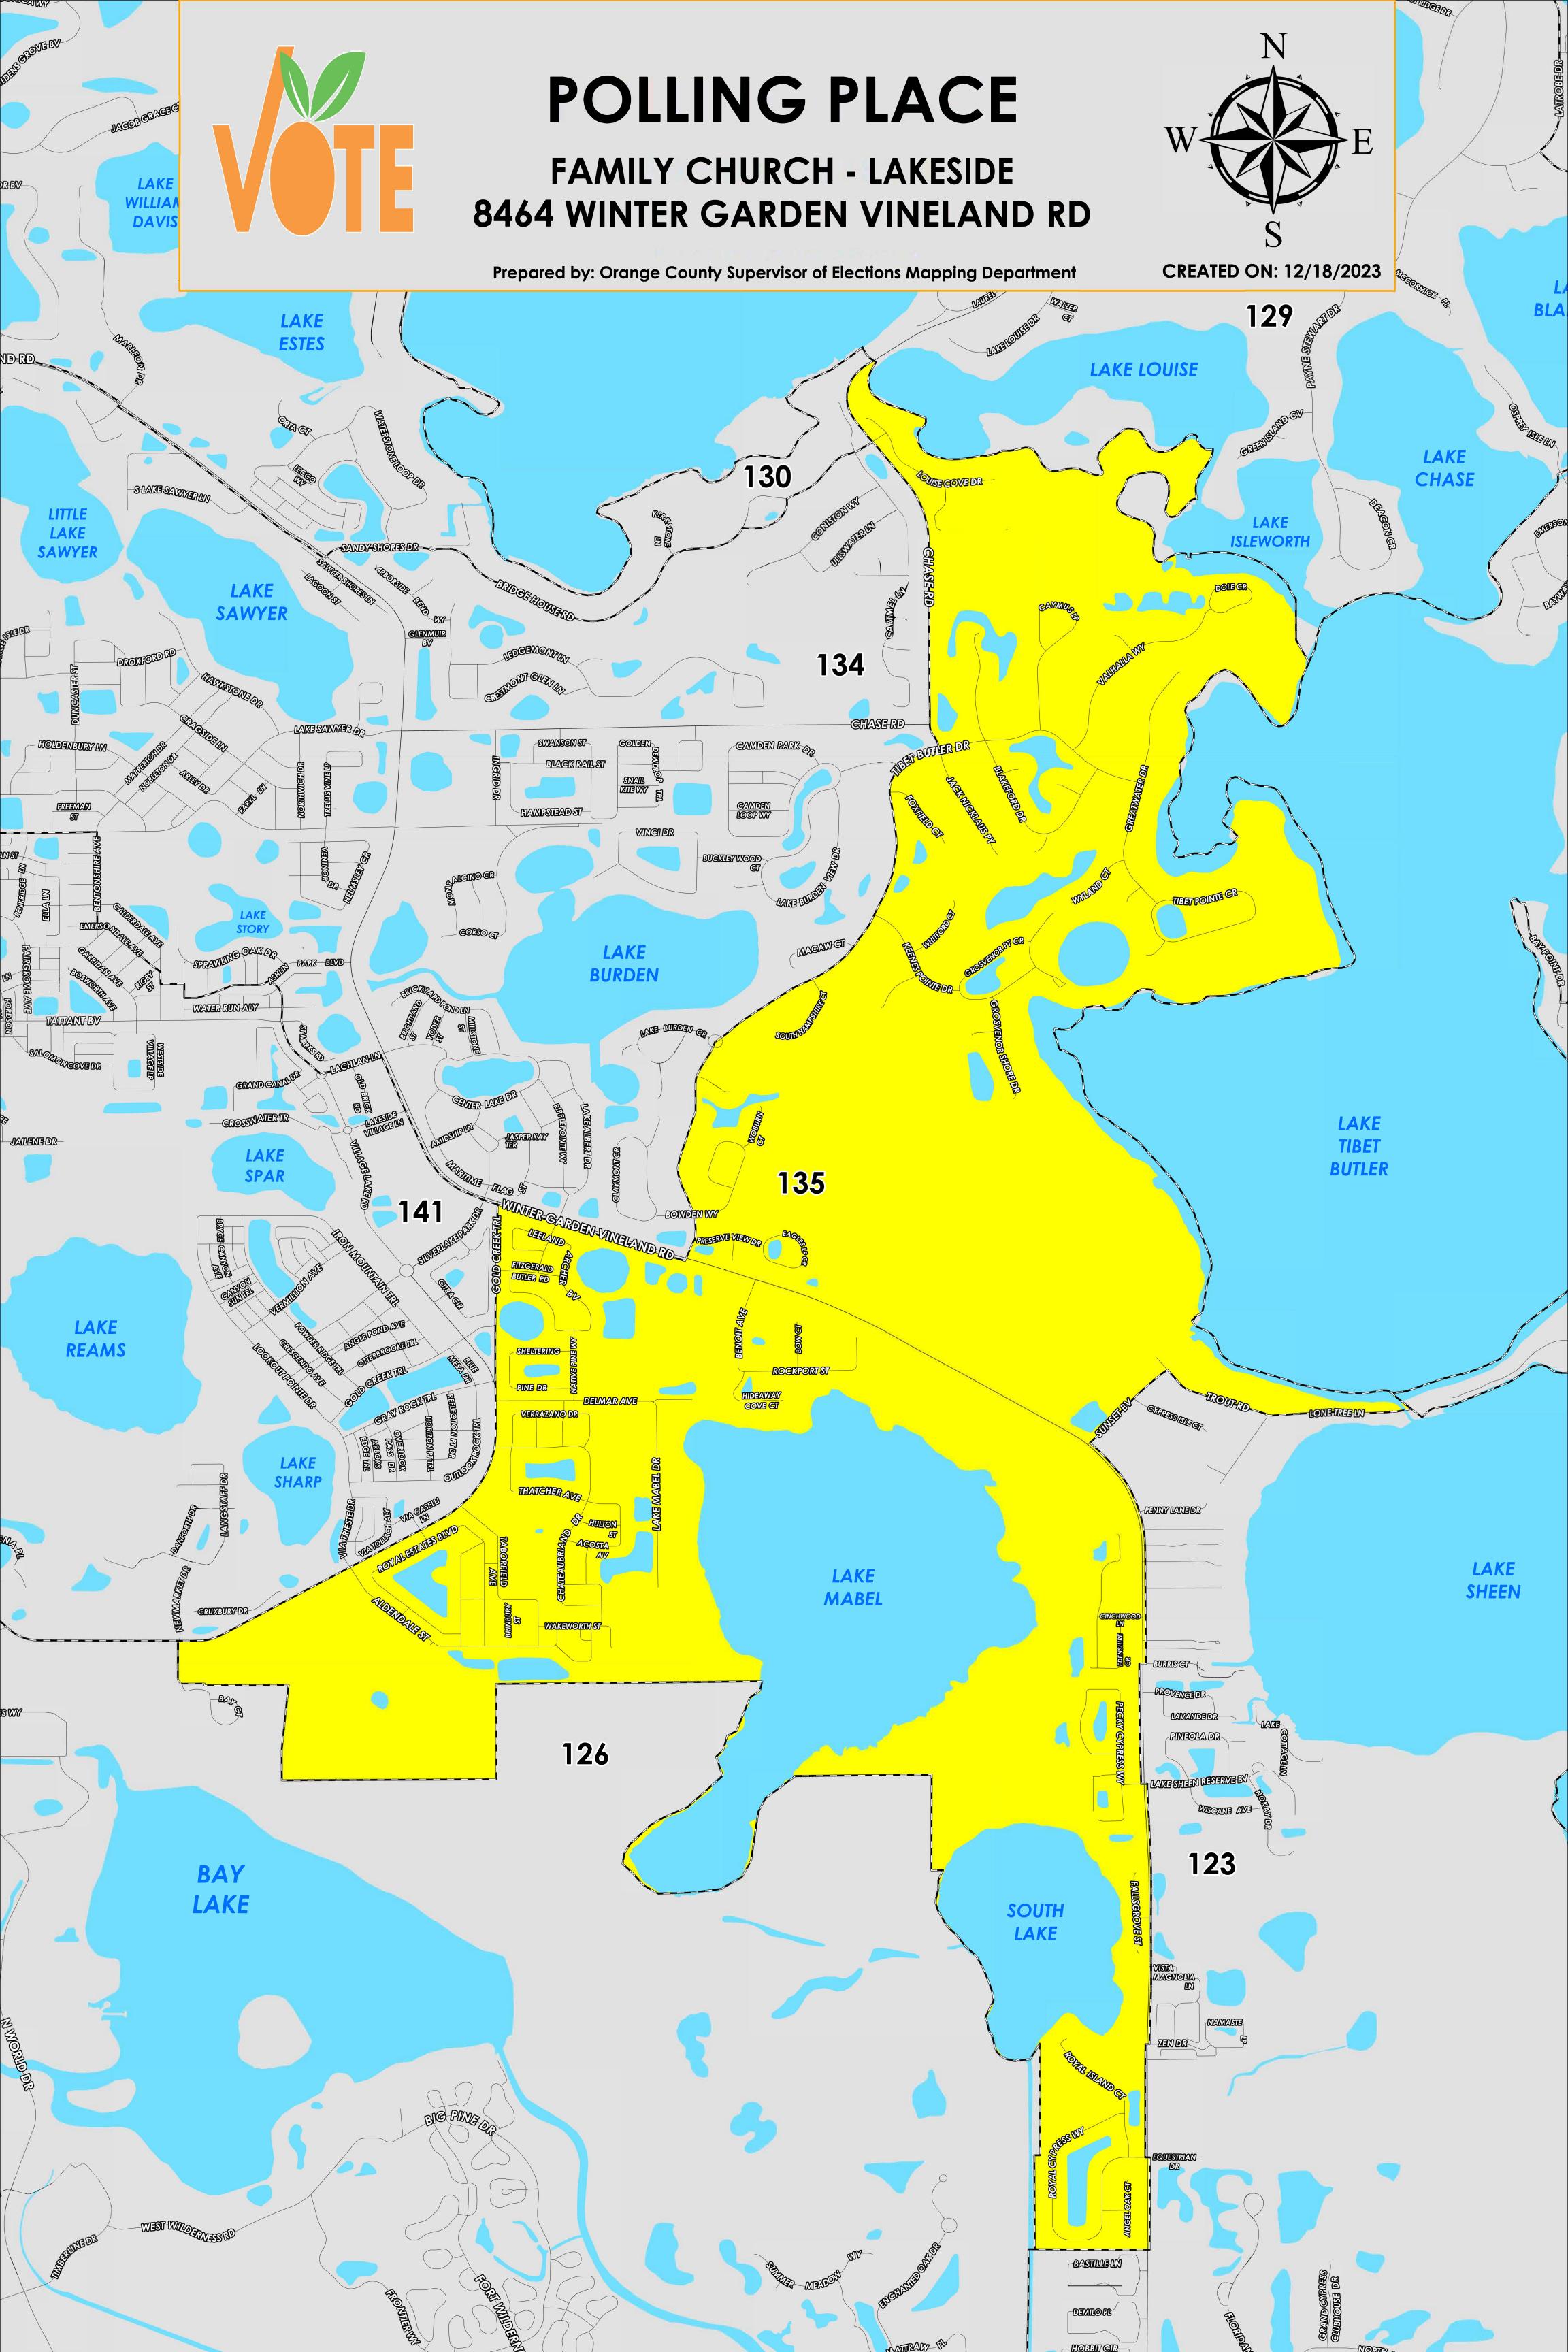

The Polling Place for Precinct 135 is Family Church - Lakeside at 8464 Winter Garden Vineland Road.

Precinct 135 (2024) northern boundary follows parallel south of Isleworth Country Club Drive and alongside north of Louise Cove Drive. The western boundary follows a combination of Chase Road, Tibet Butler Drive, Citra Circle, Reams Road, and extends to the western shoreline of South Lake. The southern boundary follows Bay Court, the southern shoreline of Lake Mabel, Royal Cypress Way and extends to Trout Road and Lone Tree Lane. The eastern boundary follows along a section of Winter Garden Vineland Road and extends to the western shoreline of Lake Tibet Butler.

Precinct 135S is with district assignments of U.S. Congress 11, State Senate 13, State House 45, County Commission 1, and School Board 4.

For more detailed views of other county and municipal precincts, <u>visit the District and Precinct Maps</u> <u>page</u>. For more information about precinct boundaries, contact the <u>Orange County Supervisor of Elections office</u>