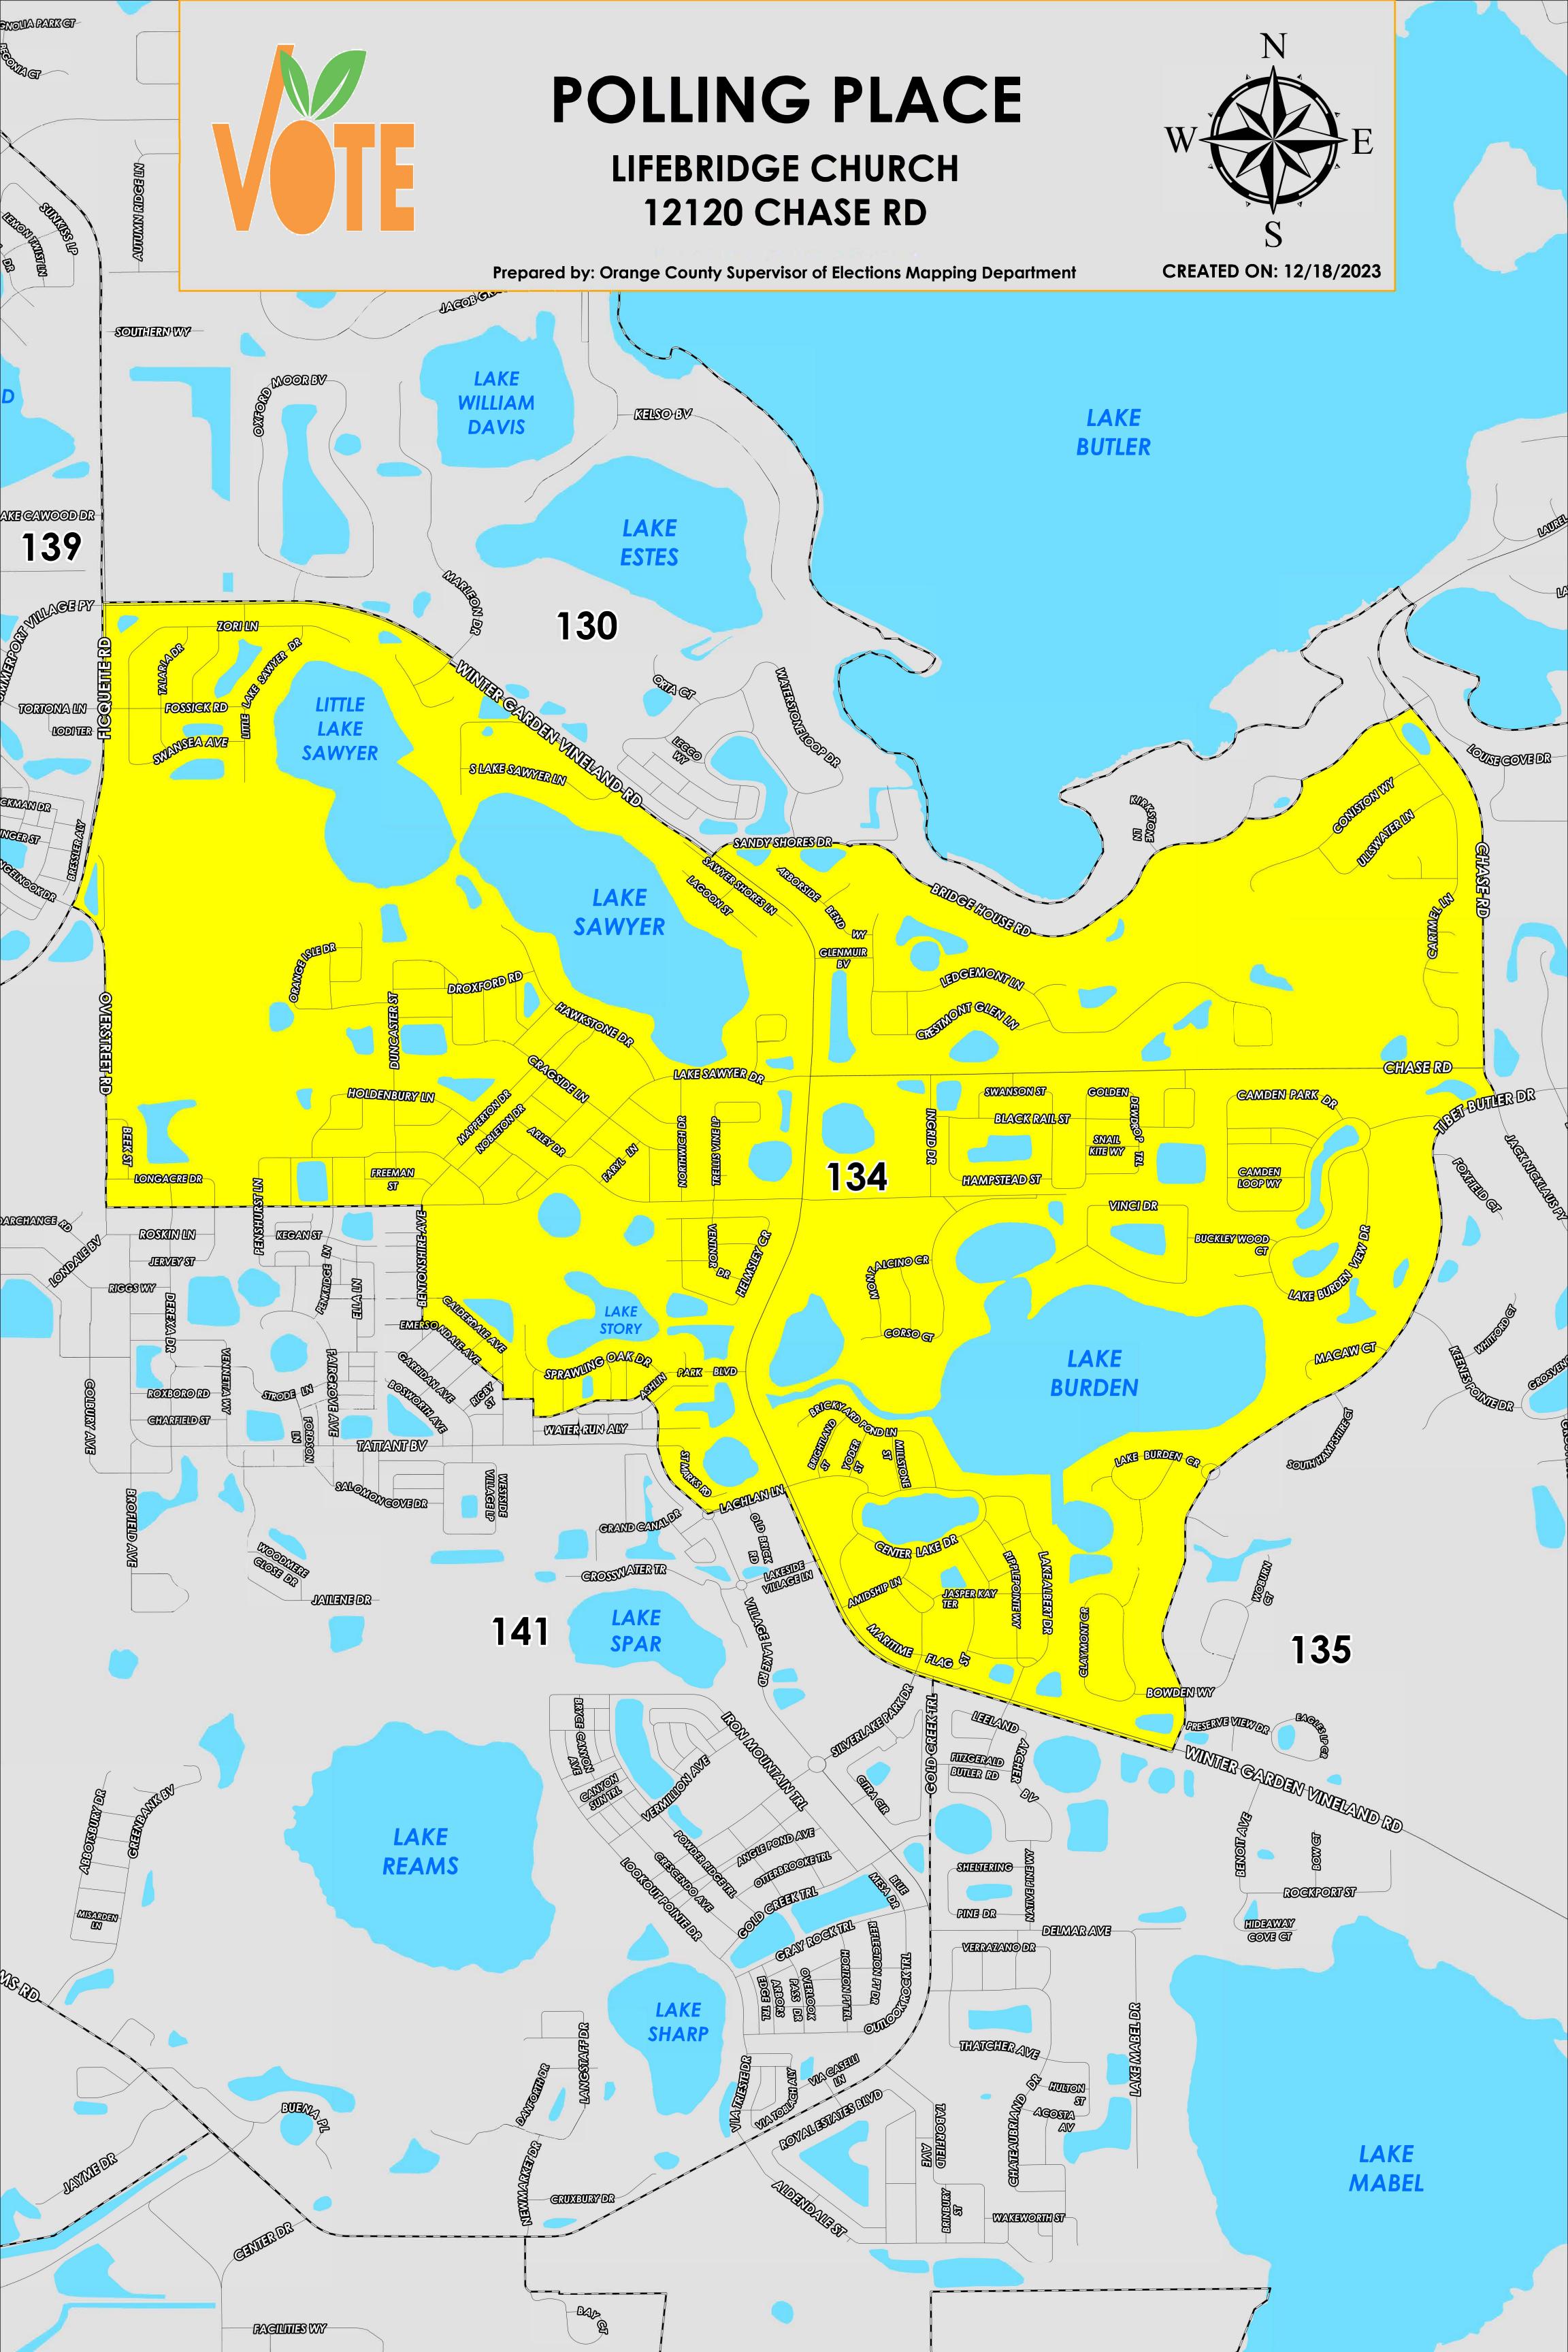

The Polling Place for Precinct 134 is Lifebridge Church at 12120 Chase Road.

Precinct 134 (2024) northern boundary follows along Bridge House Road, Sandy Shores Drive, Grado Path and extends to Winer Garden Vineland Road. The western boundary follows a combination of Ficquette Road, parallel north of Roskin Lane and extends east of Grand Canal. The southern boundary follows a road combination of Overstreet Road, Ashlin Park Boulevard, and Lachian Lane then continues to Winter Garden Vineland Road. The eastern boundary follows along Tibet Butler Drive and extends to Chase Road.

Precinct 134S is with district assignments of U.S. Congress 11, State Senate 13, State House 45, County Commission 1, and School Board 4.

For more detailed views of other county and municipal precincts, <u>visit the District and Precinct Maps</u> <u>page</u>. For more information about precinct boundaries, contact the <u>Orange County Supervisor of Elections office</u>