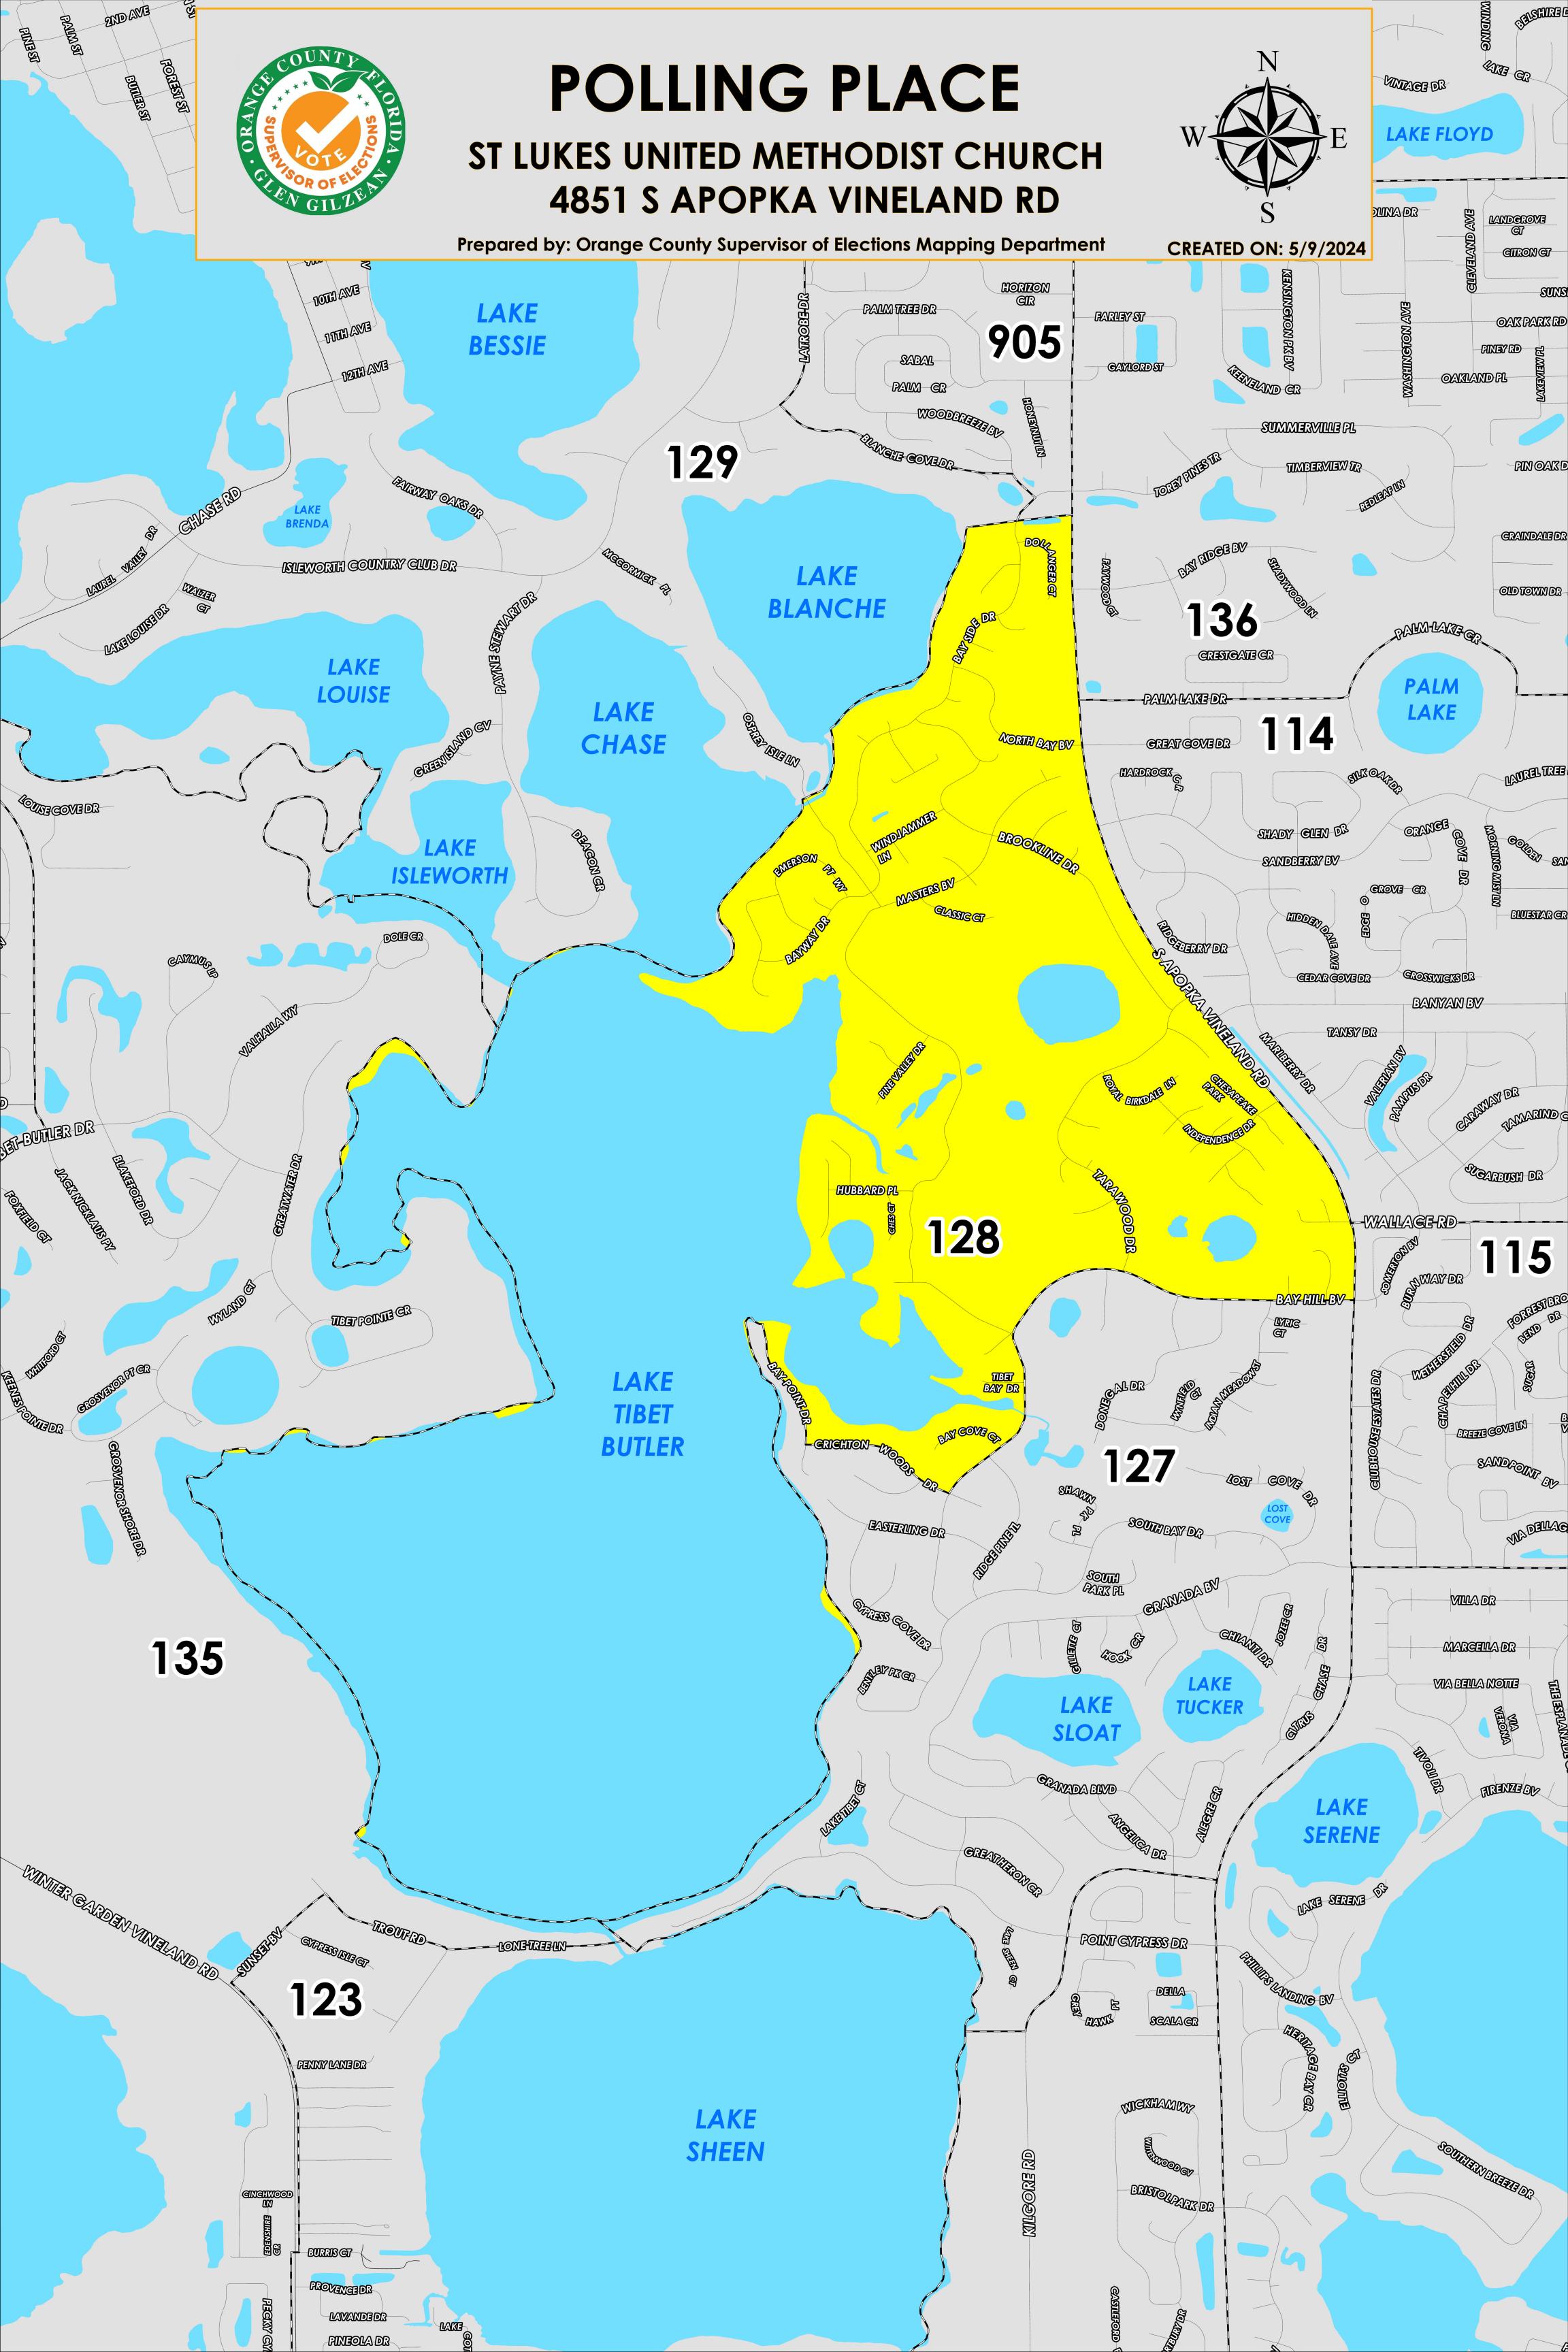

The Polling Place for Precinct 128 is St Lukes United Methodist Church 4851 S Apopka Vineland Road.

Precinct 128 (2024) northern boundary follows parallel north of Dollanger Court and Foxhall Court. The western boundary follows along the eastern shoreline of Lake Blanche, Lake Chase and Lake Tibet Butler. The southern boundary follows along Bay Point Drive, Crichton Wood Drive and extends along Bay Hill Boulevard. The eastern boundary follows alongside South Apopka Vineland Road.

Precinct 128S is with district assignments of U.S. Congress 11, State Senate 13, State House 45, County Commission 1, and School Board 4.

For more detailed views of other county and municipal precincts, <u>visit the District and Precinct Maps</u> <u>page</u>. For more information about precinct boundaries, contact the <u>Orange County Supervisor of Elections office</u>