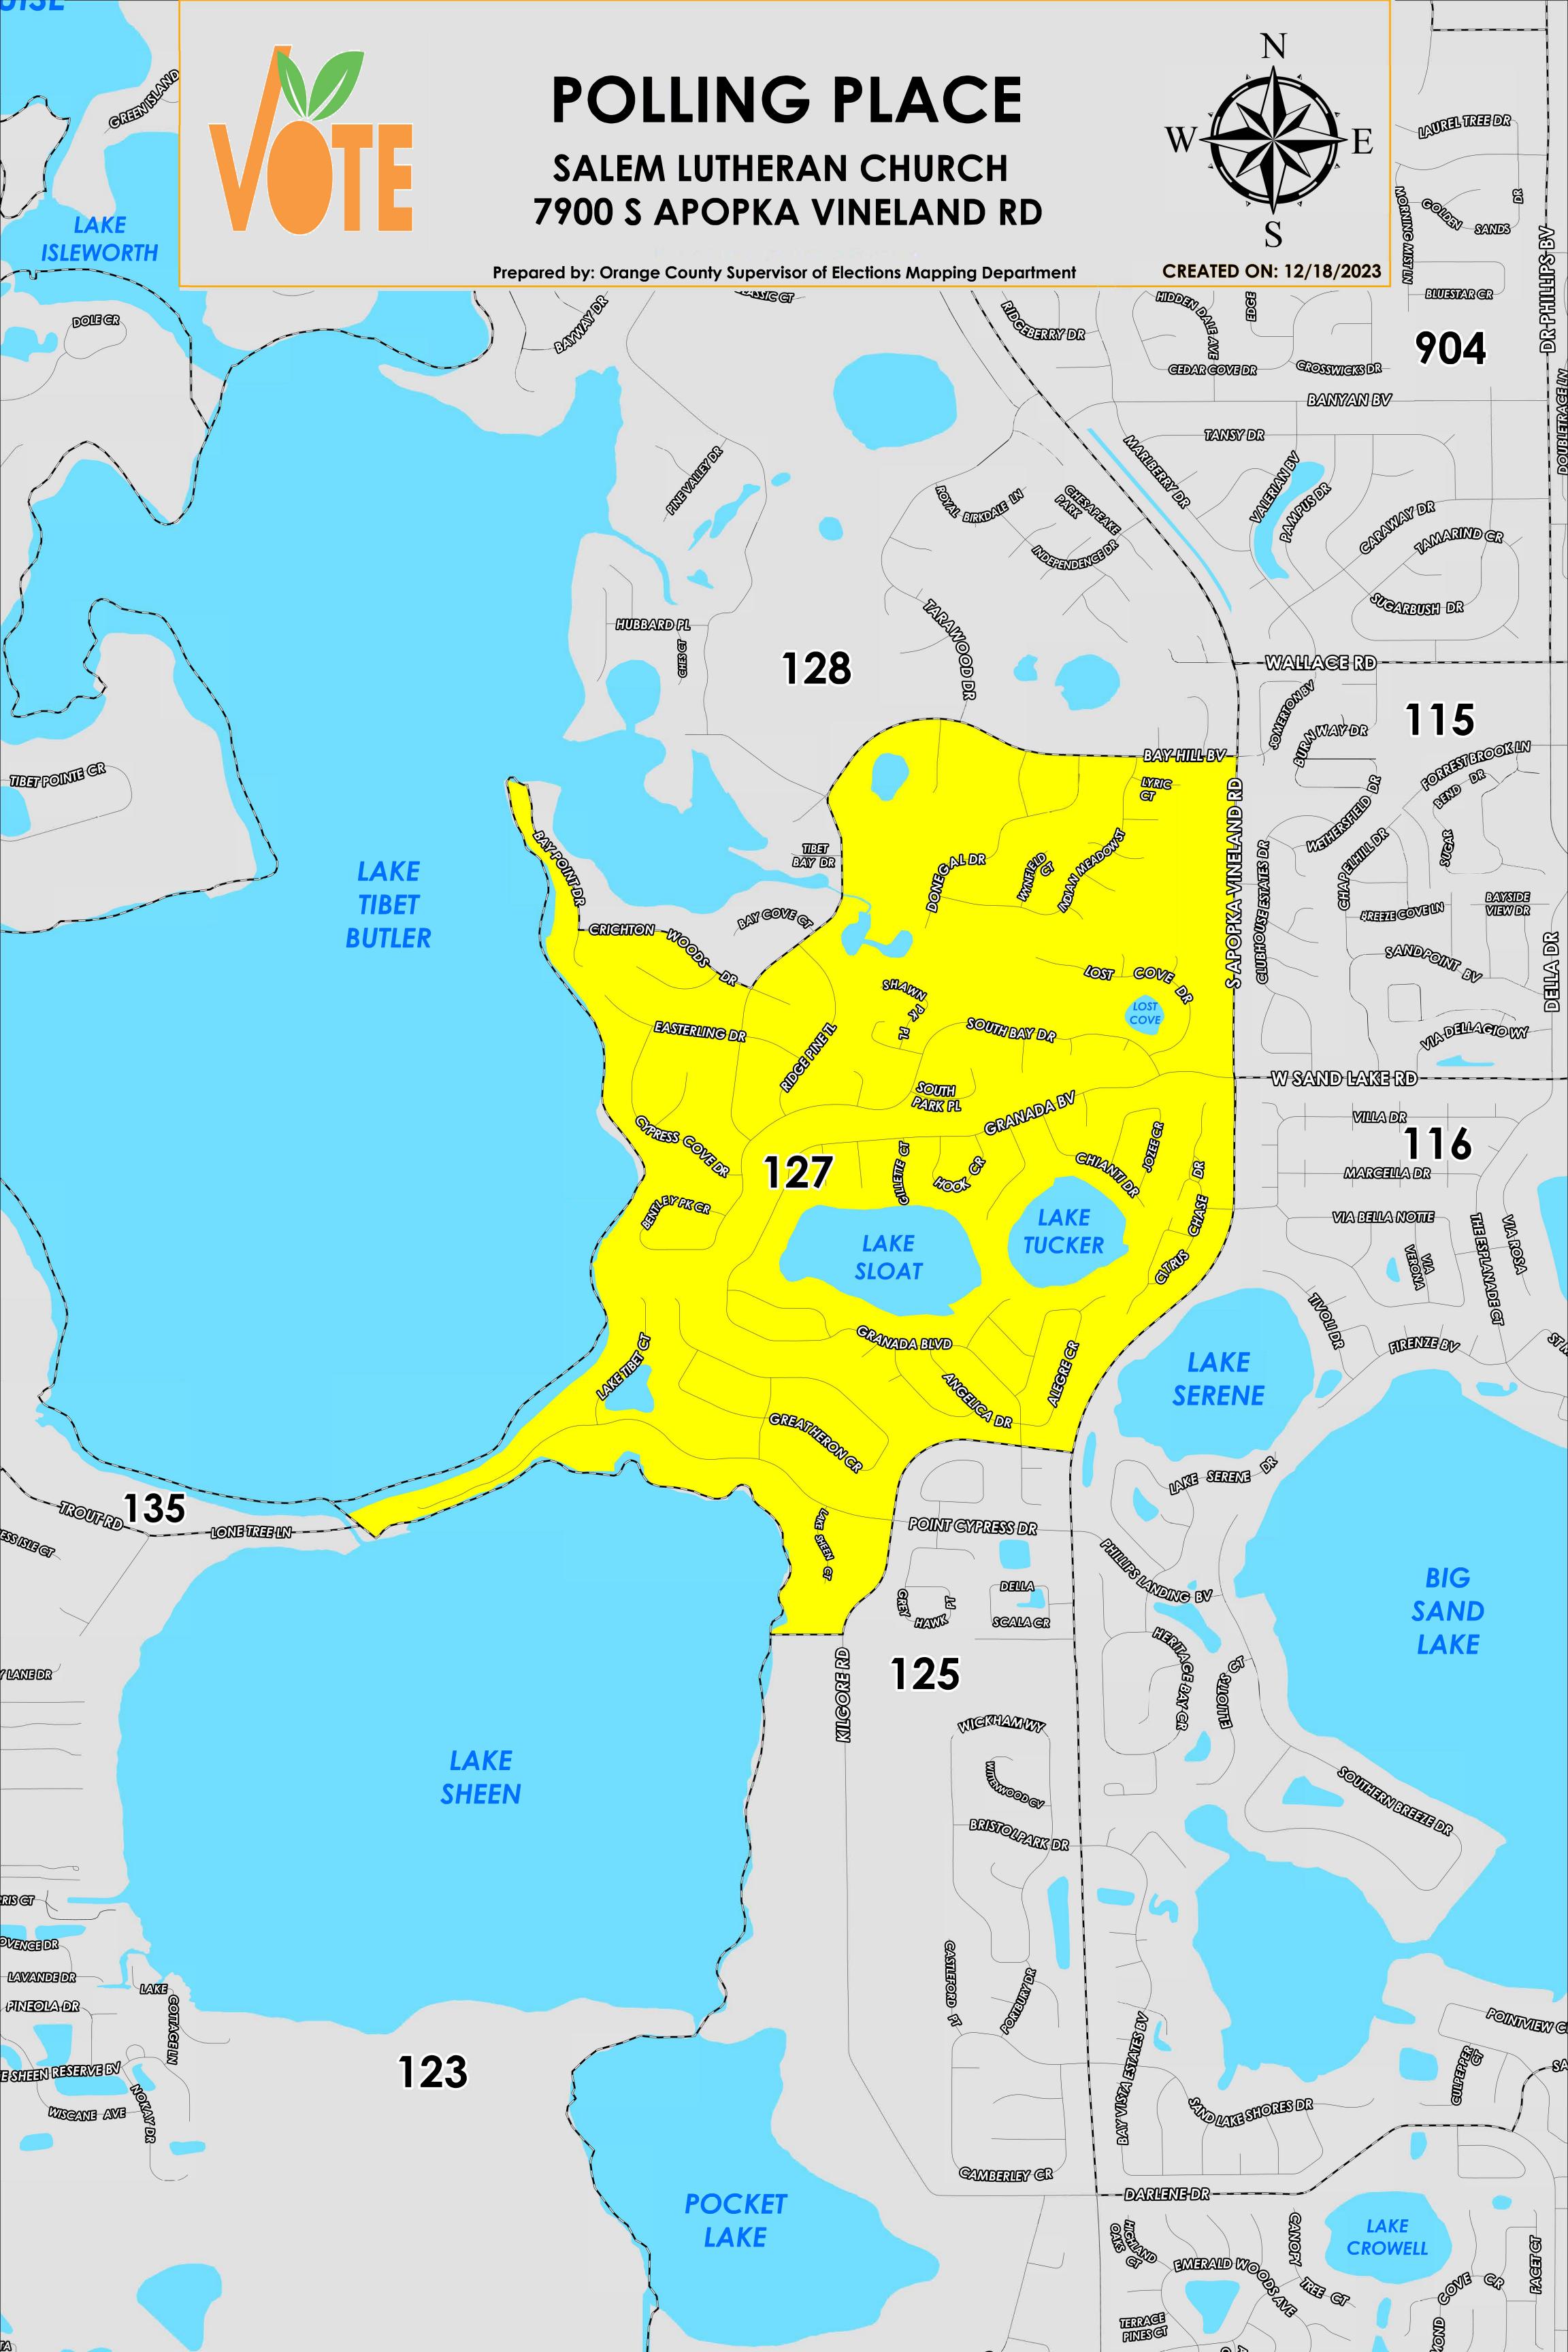

The Polling Place for Precinct 127 is Salem Lutheran Church at 7900 S Apopka Vineland Road.

Precinct 127 (2024) northern boundary follows along Bay Hill Boulevard, Crichton Wood Drive and extends to Bay Point Drive. The western boundary follows along the eastern shoreline of Lake Tibet Butler. The southern boundary follows along the northern shoreline of Lake Sheen and extends parallel north of Point Cypress Drive. The eastern boundary follows a section of Kilgore Road and extends to South Apopka Vineland Road.