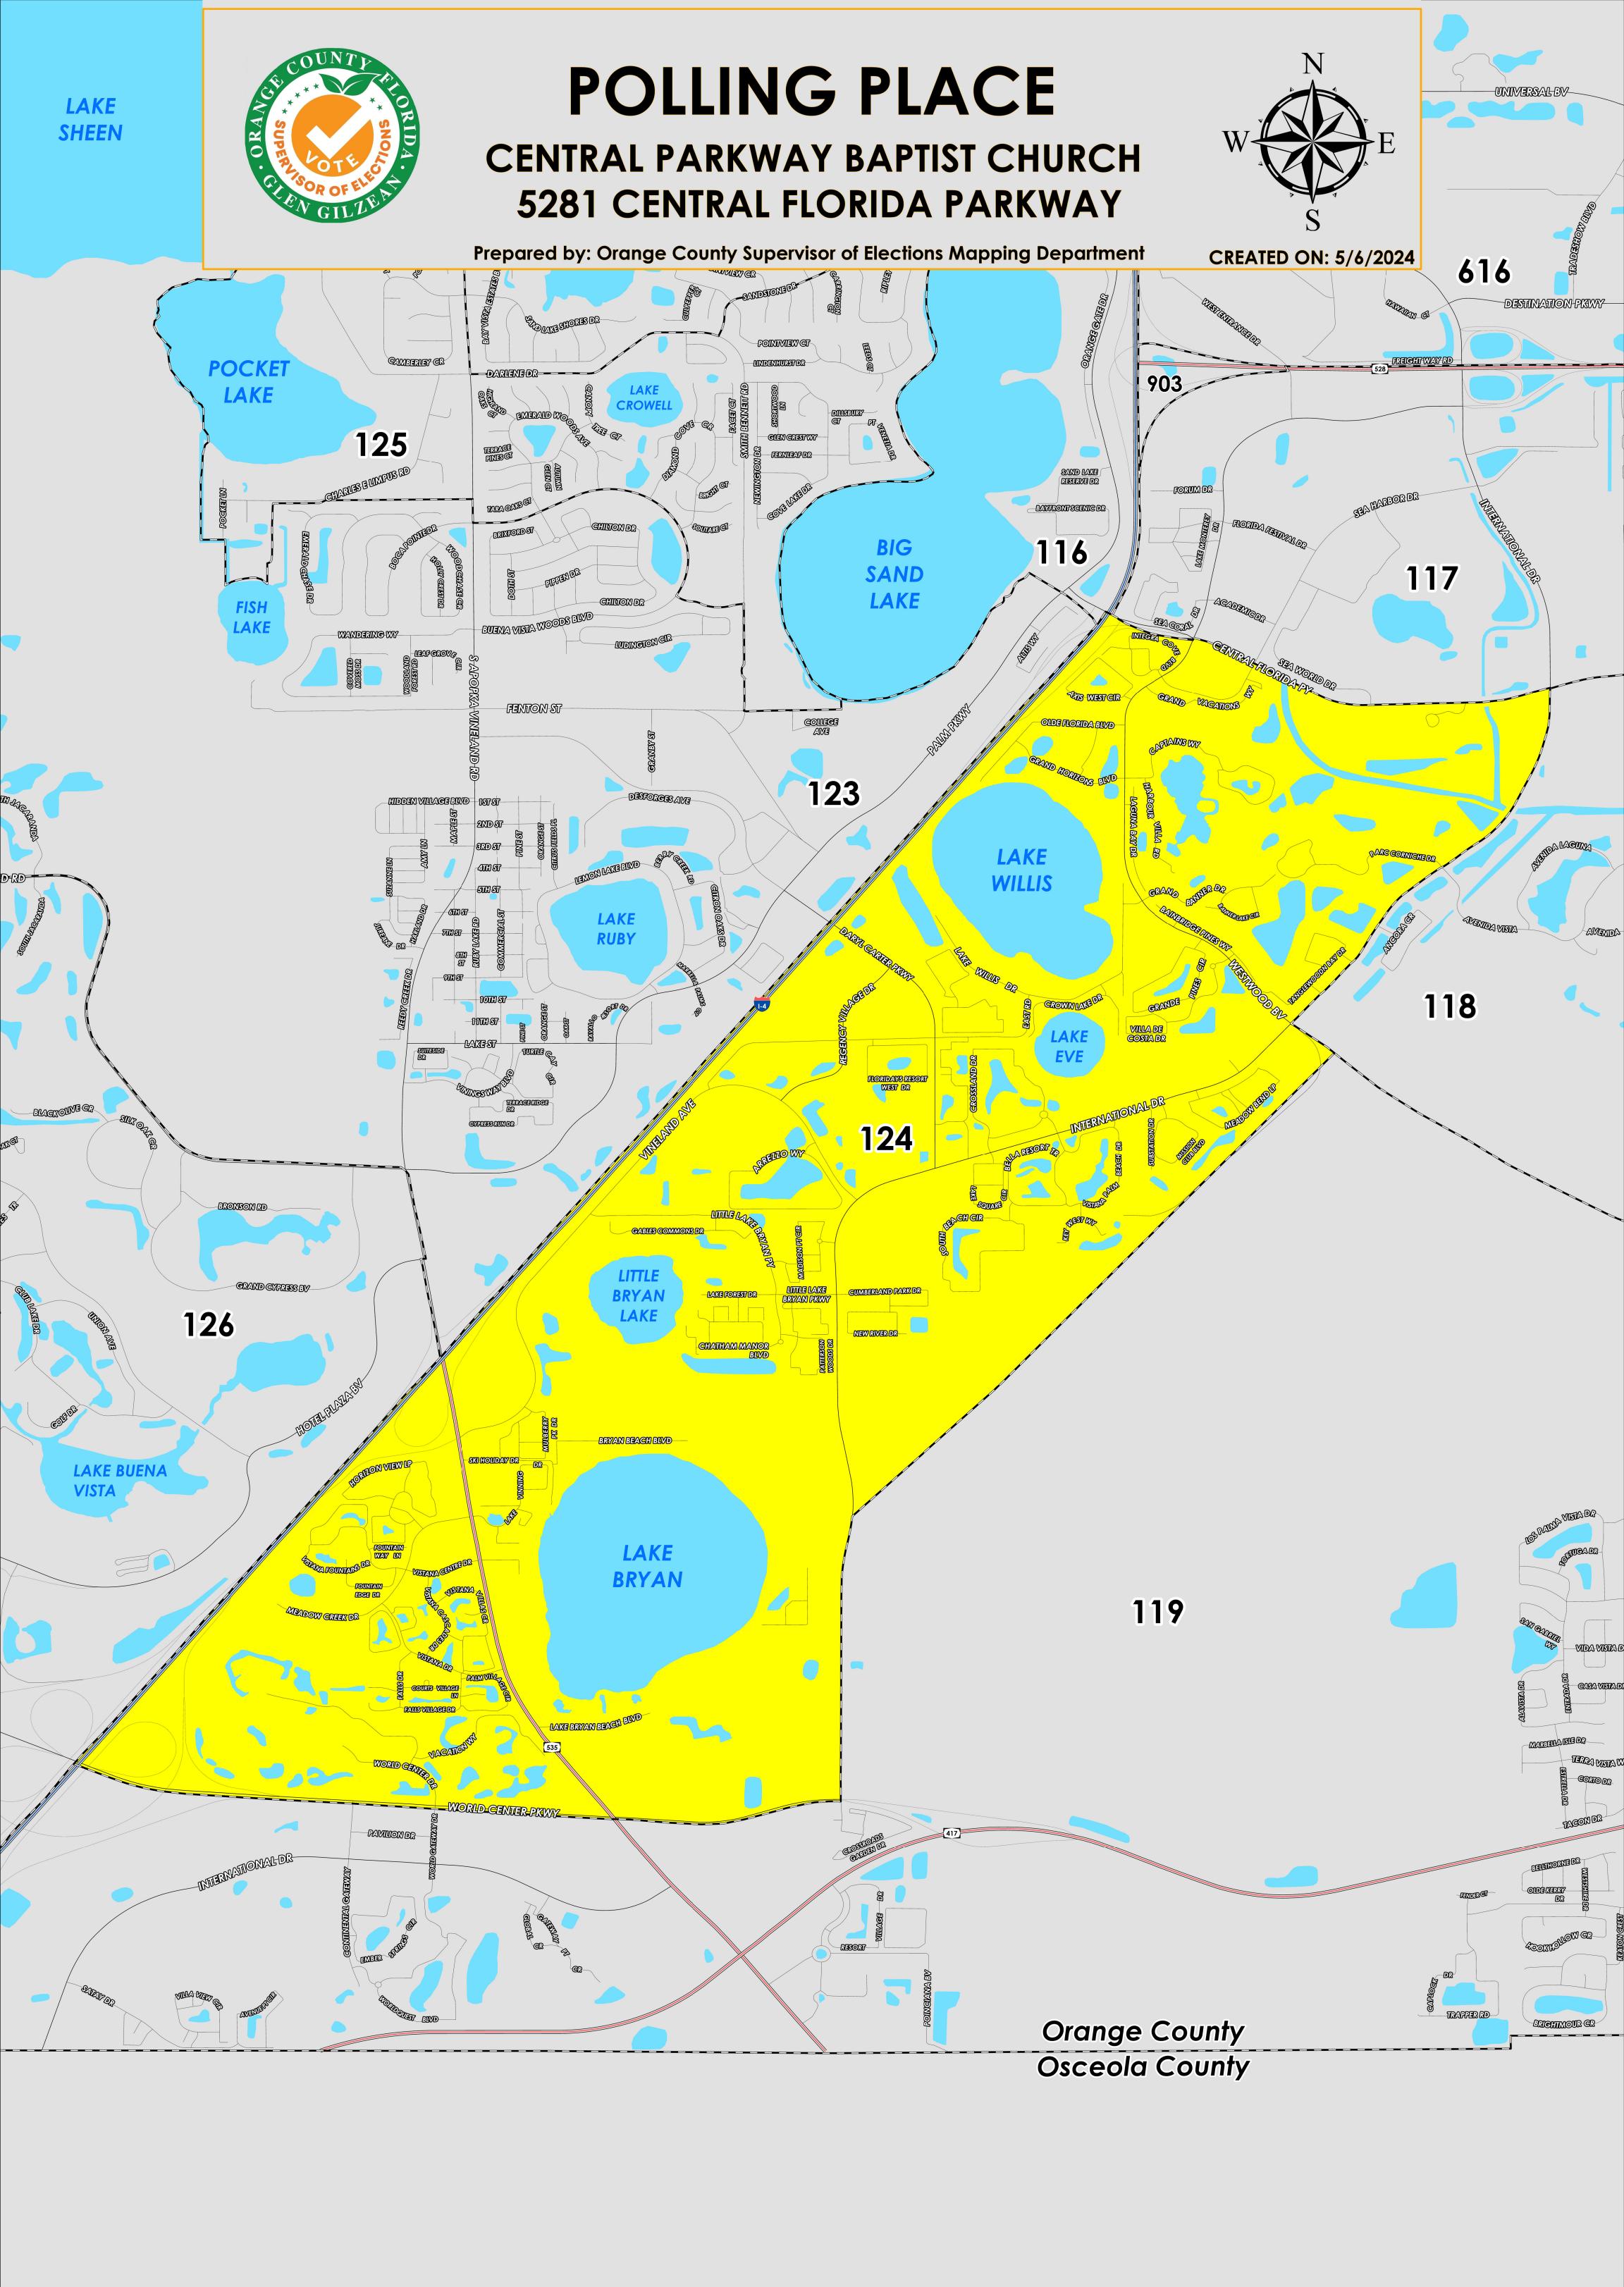

The Polling Place for Precinct 124 is Central Parkway Baptist Church at 5281 Central Florida Parkway.

Precinct 124 (2024) northern boundary follows along Freight Way Road. The western boundary follows along the Interstate 4. The southern boundary follows along the Osceola/Orange County border and continues to World Center Drive. The eastern boundary follows a combination of State Road 535, Westwood Boulevard, and extends to International Drive.

Precinct 124 contains sub precincts of:

124A is with district assignments of U.S. Congress 9, State Senate 25, State House 44, County Commission 1, and School Board 4.

124B is with district assignments of U.S. Congress 9, State Senate 25, State House 44, County Commission 1, and School Board 3.

124C is with district assignments of U.S. Congress 9, State Senate 25, State House 44, County Commission 1, School Board 3 and Special District 26.

For more detailed views of other county and municipal precincts, <u>visit the District and Precinct Maps</u> <u>page</u>. For more information about precinct boundaries, contact the <u>Orange County Supervisor of Elections office</u>