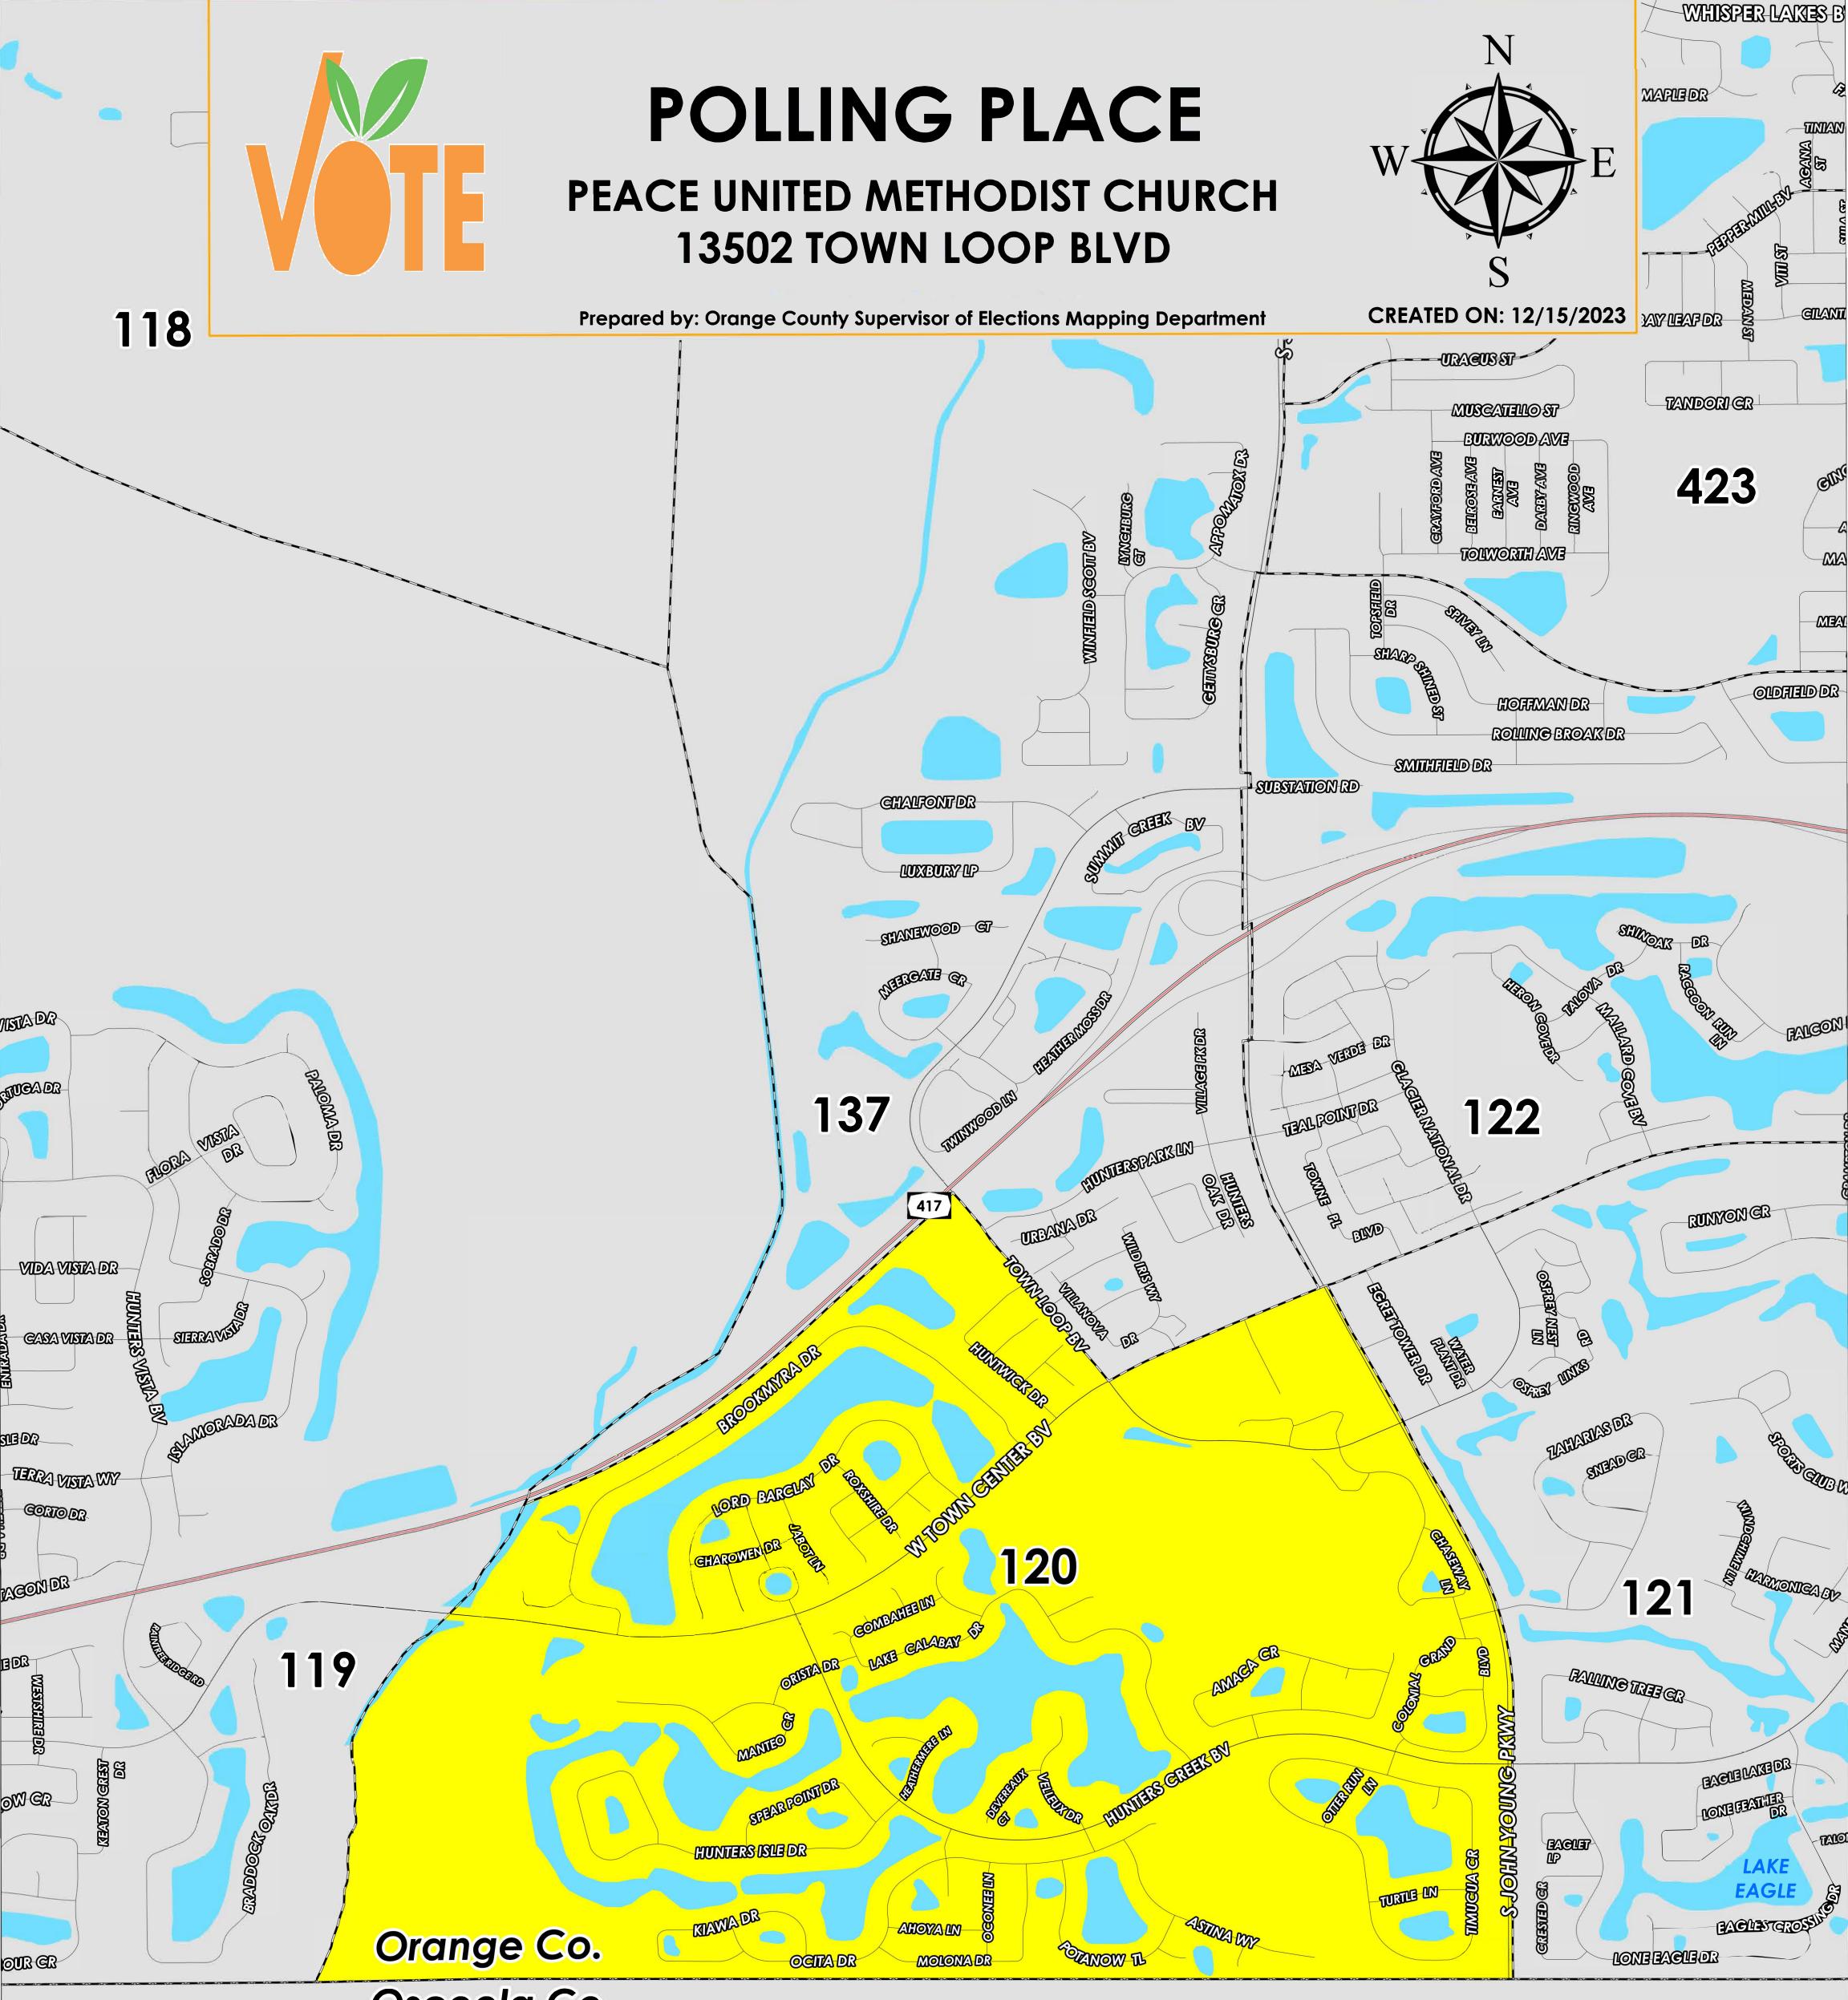

Osceola Co.

The Polling Place for Precinct 120 is Peace United Methodist Church 13502 Town Loop Boulevard.

Precinct 120 (2024) northern boundary follows a combination of Town Center Boulevard and Town Loop Boulevard. The western boundary follows alongside Brookmyra Drive and extends parallel west of Hunters Isle Drive and Kiawa Drive. The southern boundary follows the Osceola/Orange County border. The eastern boundary follows South John Young Parkway.

Precinct 120S is with district assignments of U.S. Congress 9, State Senate 25, State House 44, County Commission 1, and School Board 3.

For more detailed views of other county and municipal precincts, <u>visit the District and Precinct Maps</u> <u>page</u>. For more information about precinct boundaries, contact the <u>Orange County Supervisor of</u> <u>Elections office</u>