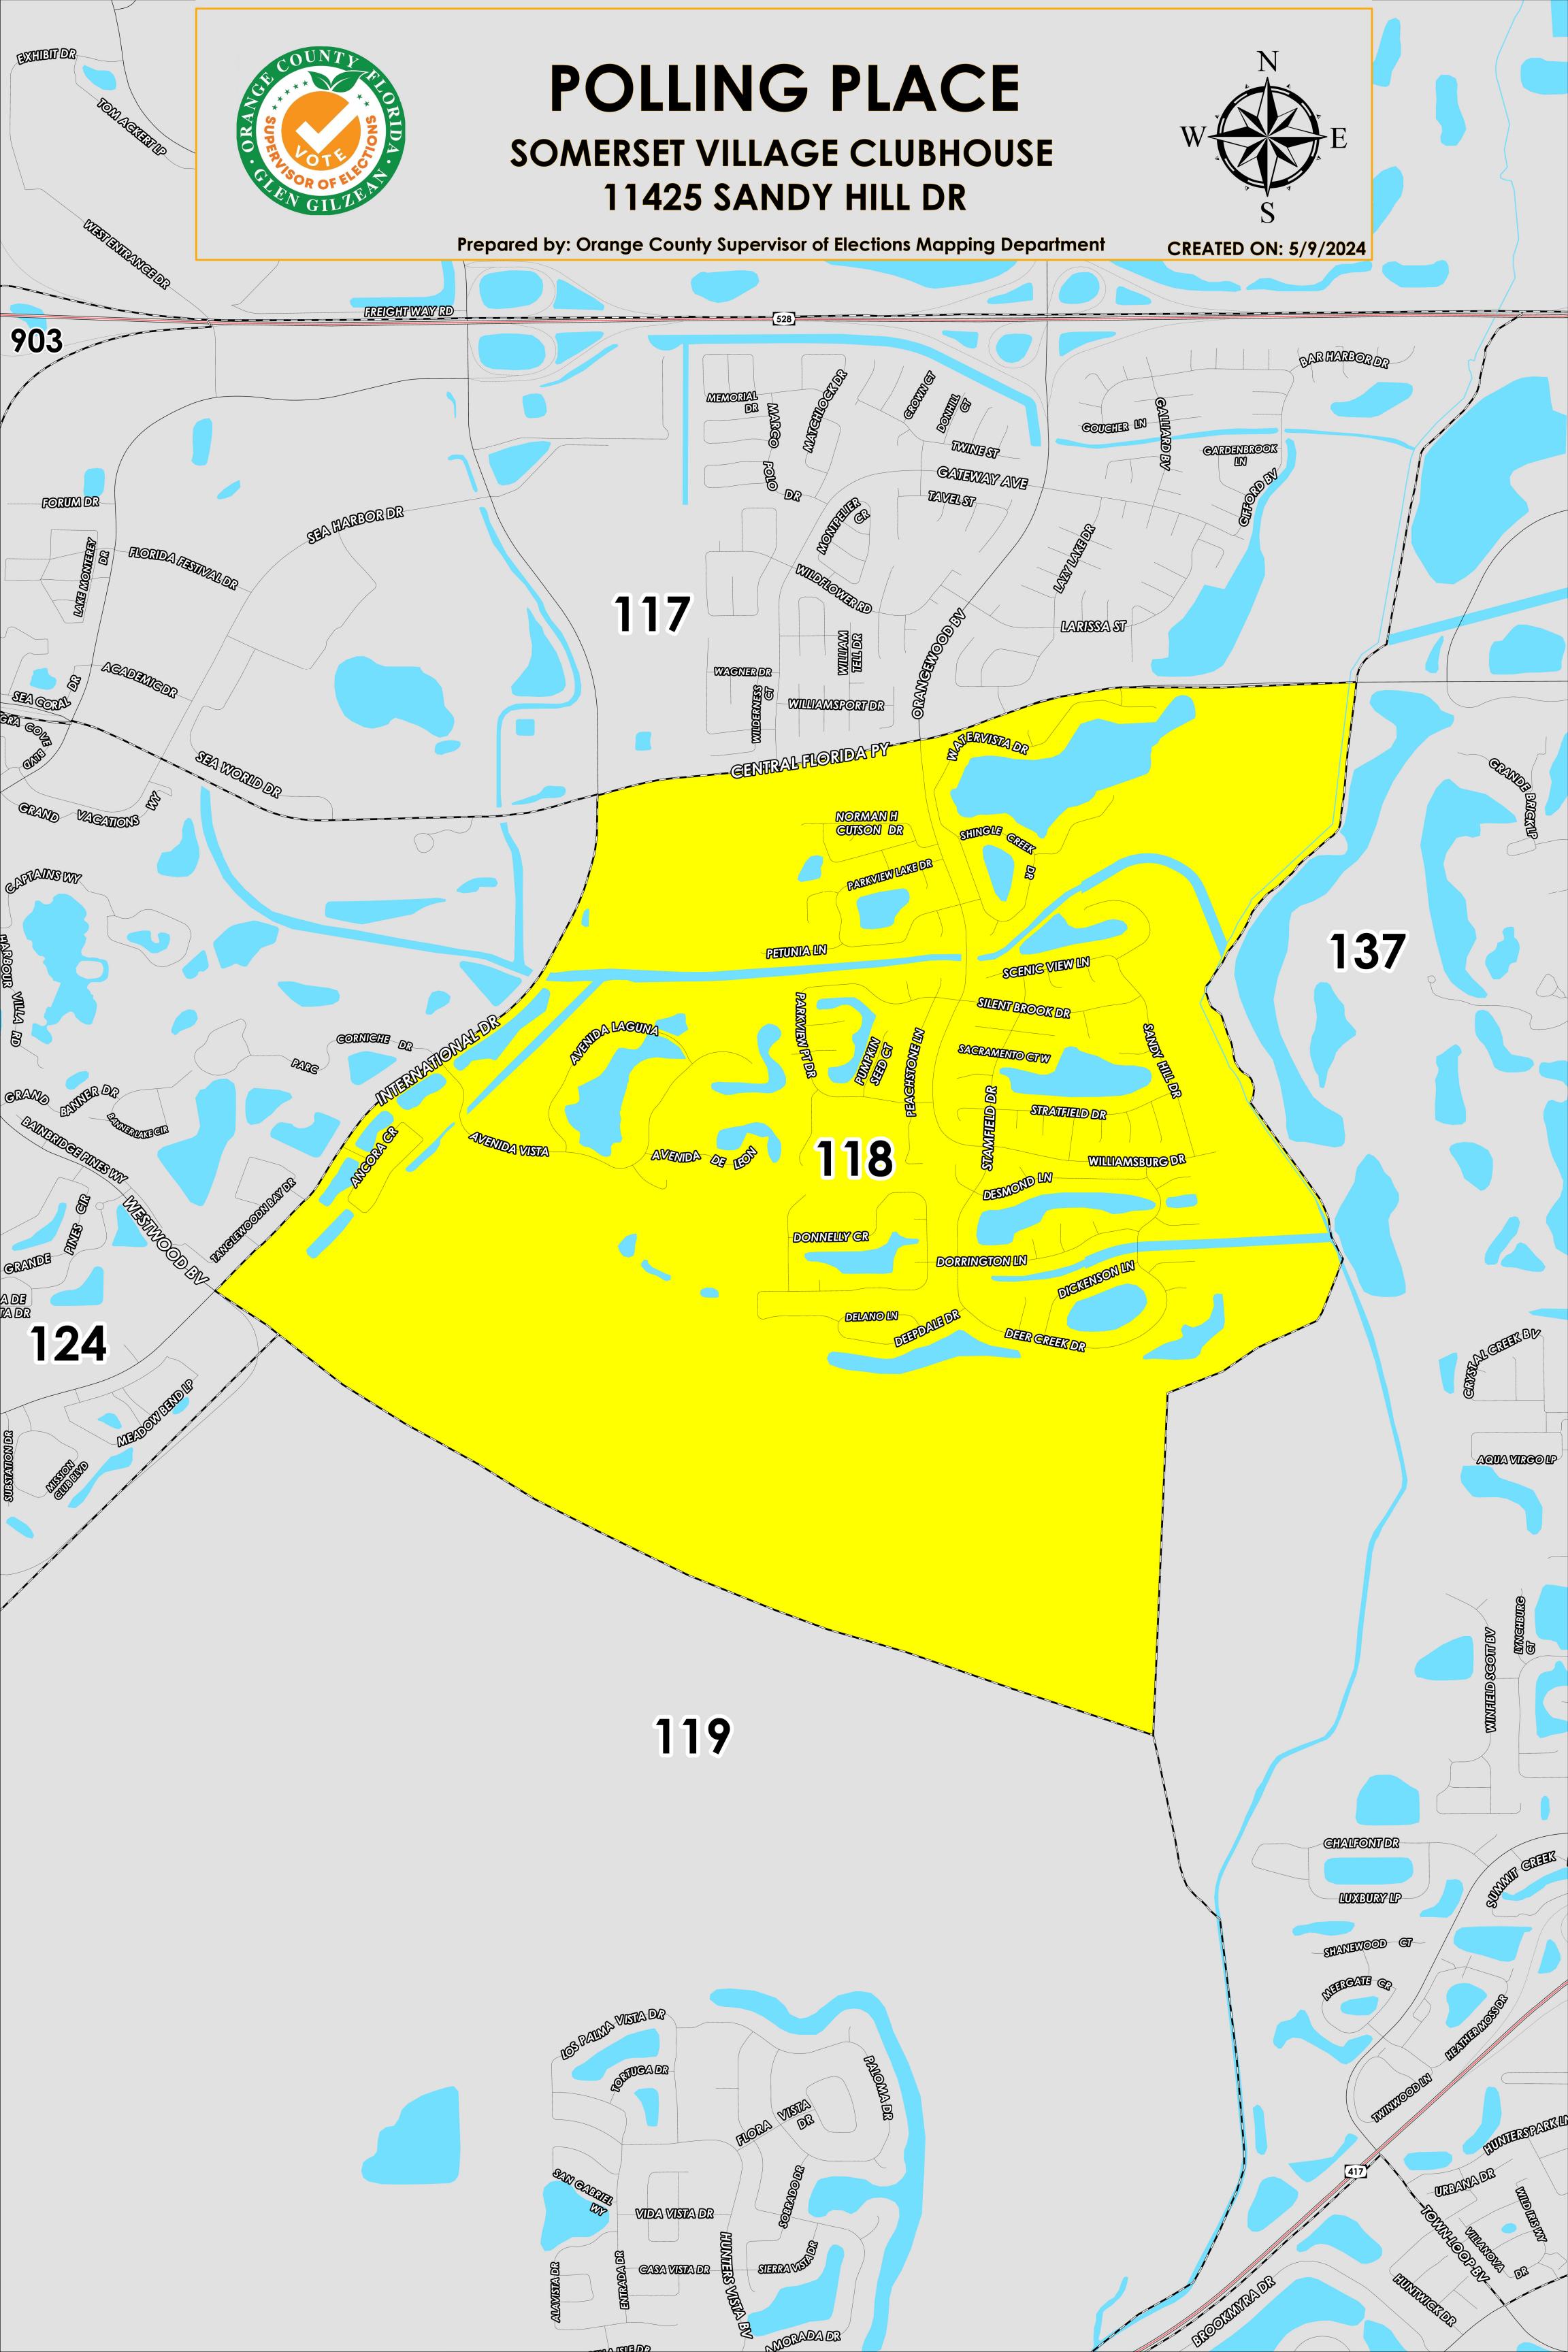

The Polling Place for Precinct 118 is Somerset Village Clubhouse at 11425 Sandy Hill Drive.

Precinct 118 (2024) northern boundary follows Central Florida Parkway. The western boundary follows International Drive. The southern boundary follows parallel south of Deepdale Drive and Deer Creek Drive. The eastern boundary follows alongside the Shingle Creek Canal and extends parallel east of Sandy Hill Drive and Scenic View Lane.

Precinct 118S is with district assignments of U.S. Congress 9, State Senate 25, State House 44, County Commission 1, and School Board 3.

For more detailed views of other county and municipal precincts, <u>visit the District and Precinct Maps</u> <u>page</u>. For more information about precinct boundaries, contact the <u>Orange County Supervisor of Elections office</u>