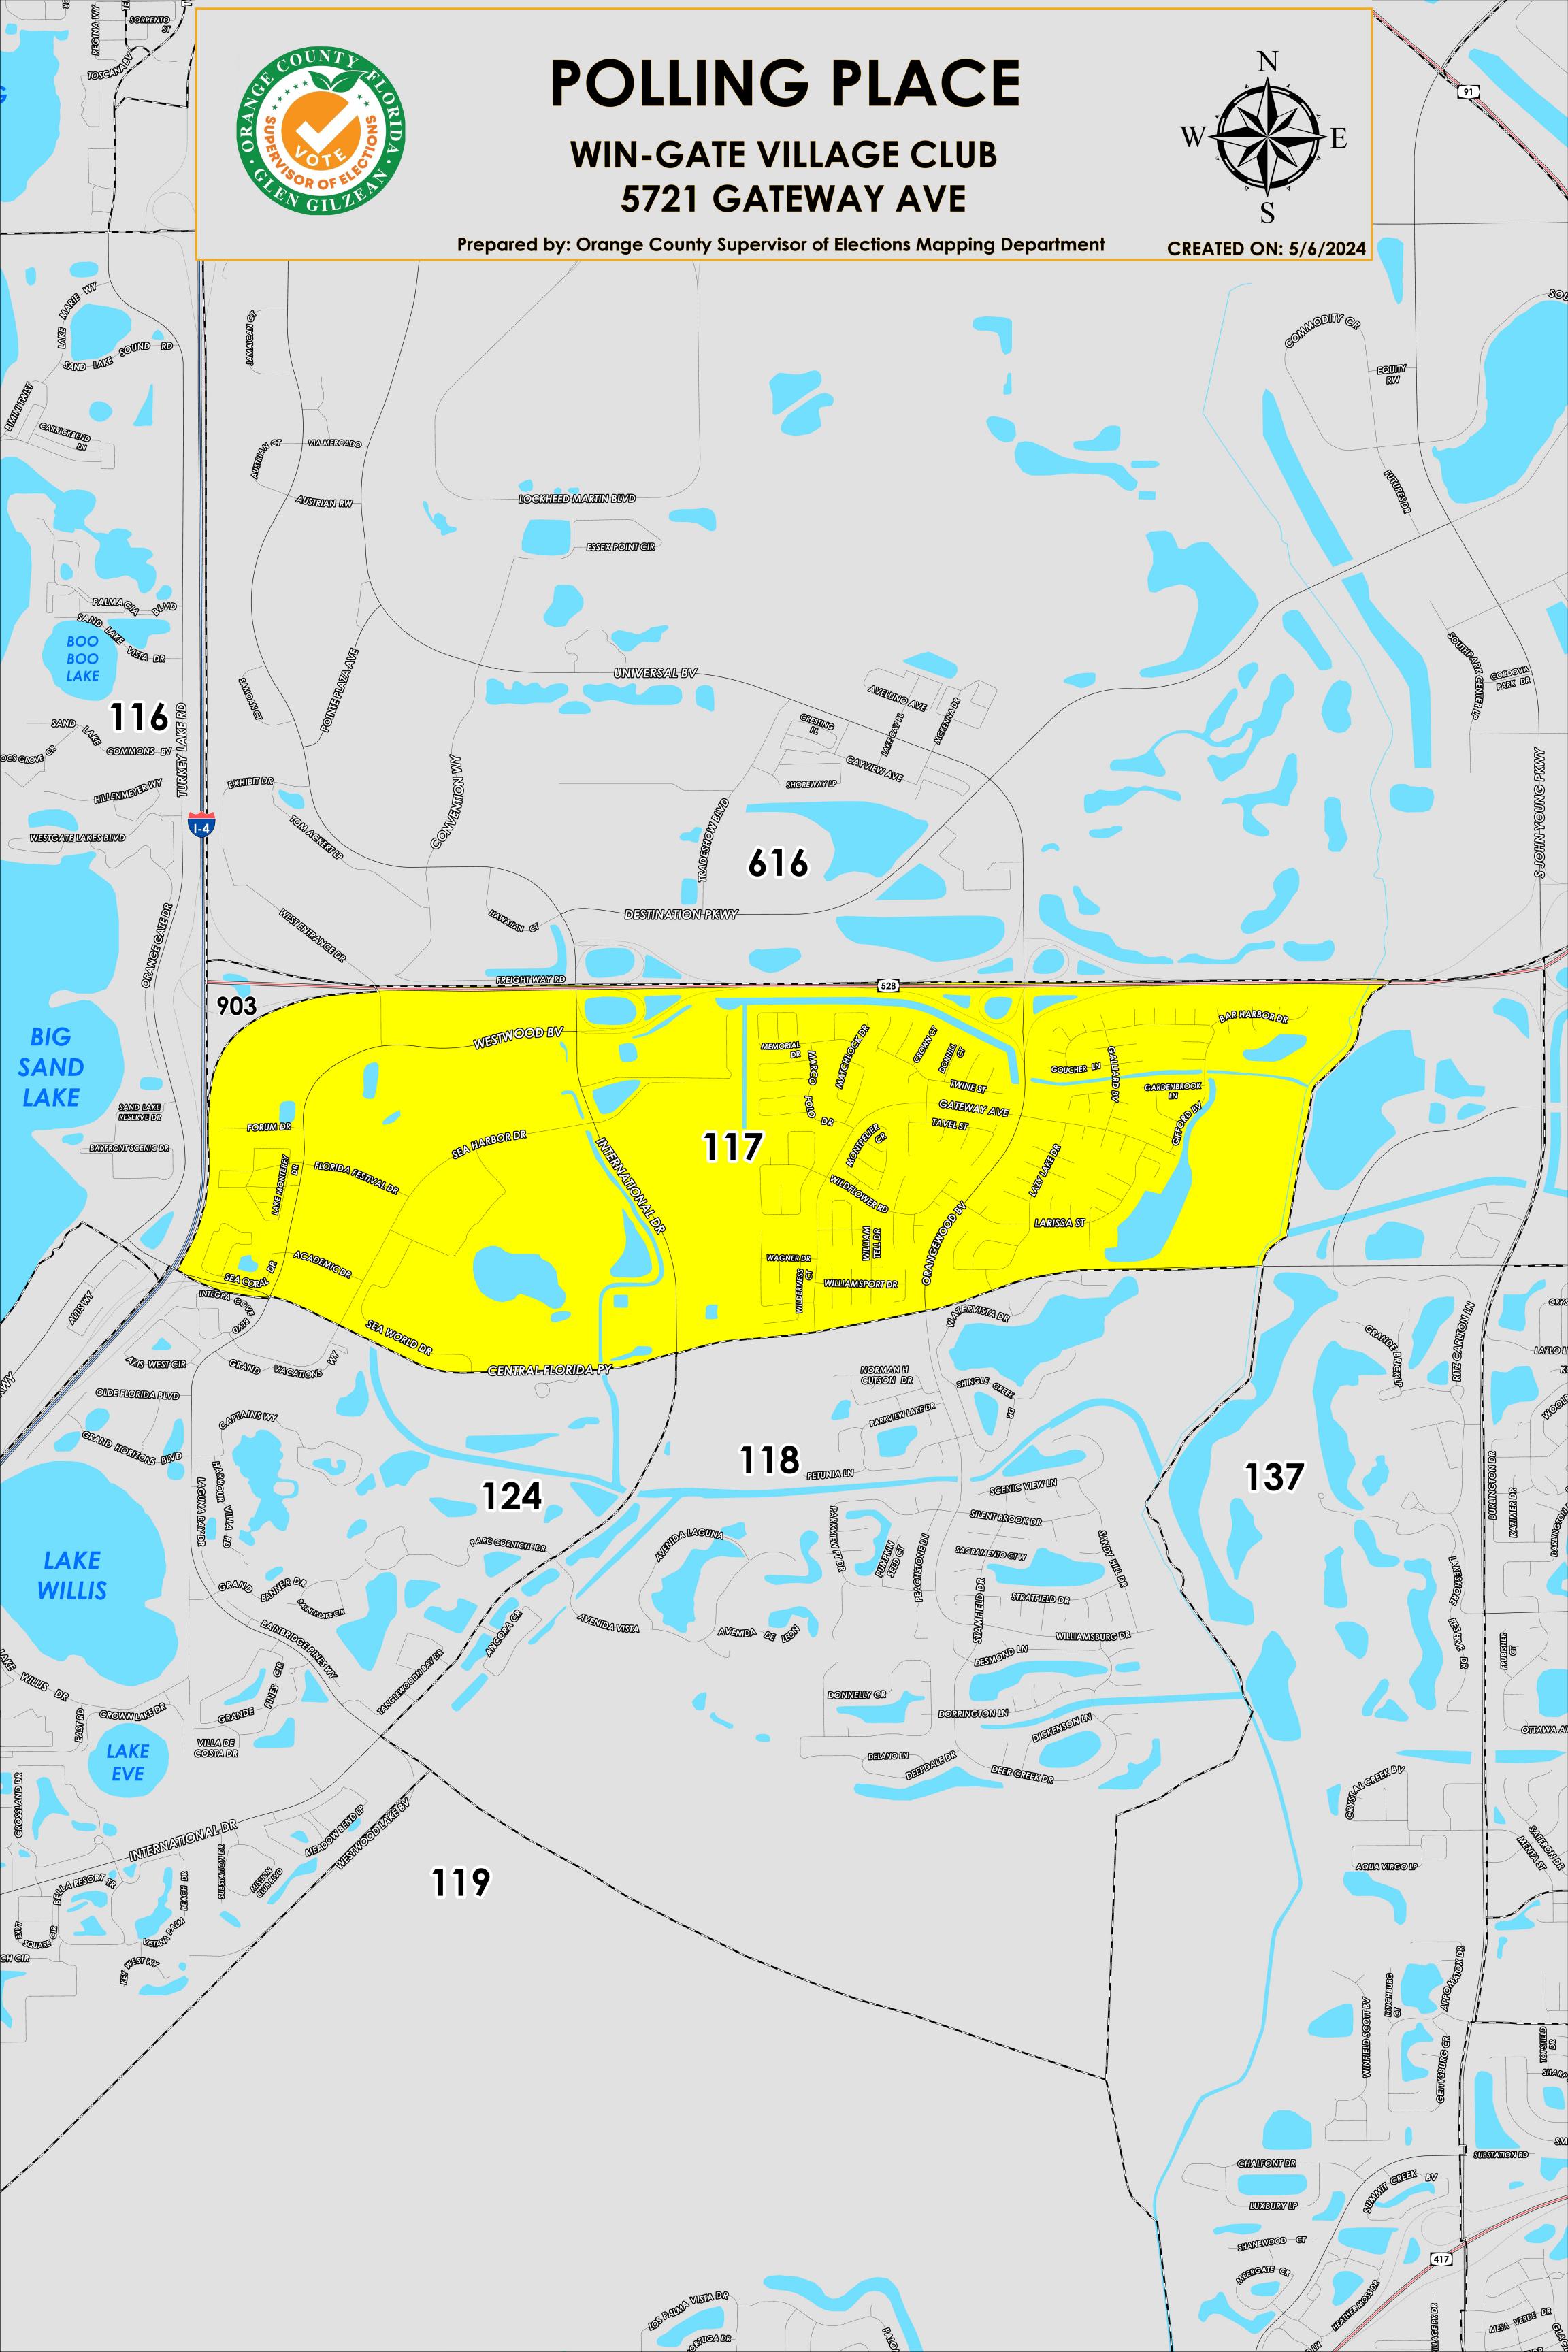

The Polling Place for Precinct 117 is Win-Gate Village Club at 5721 Gateway Ave.

Precinct 117 (2024) northern boundary follows along State Road 528. The western boundary follows Interstate 4 (I-4). The southern boundary follows along Central Florida Parkway. The eastern boundary follows parallel west of Larissa Street and Gifford Boulevard.

Precinct 117A is with district assignments of U.S. Congress 9, State Senate 25, State House 44, County Commission 1, and School Board 3.

Precinct 117B is with district assignments of U.S. Congress 9, State Senate 25, State House 44, County Commission 1, School Board 3 and Special District 27.