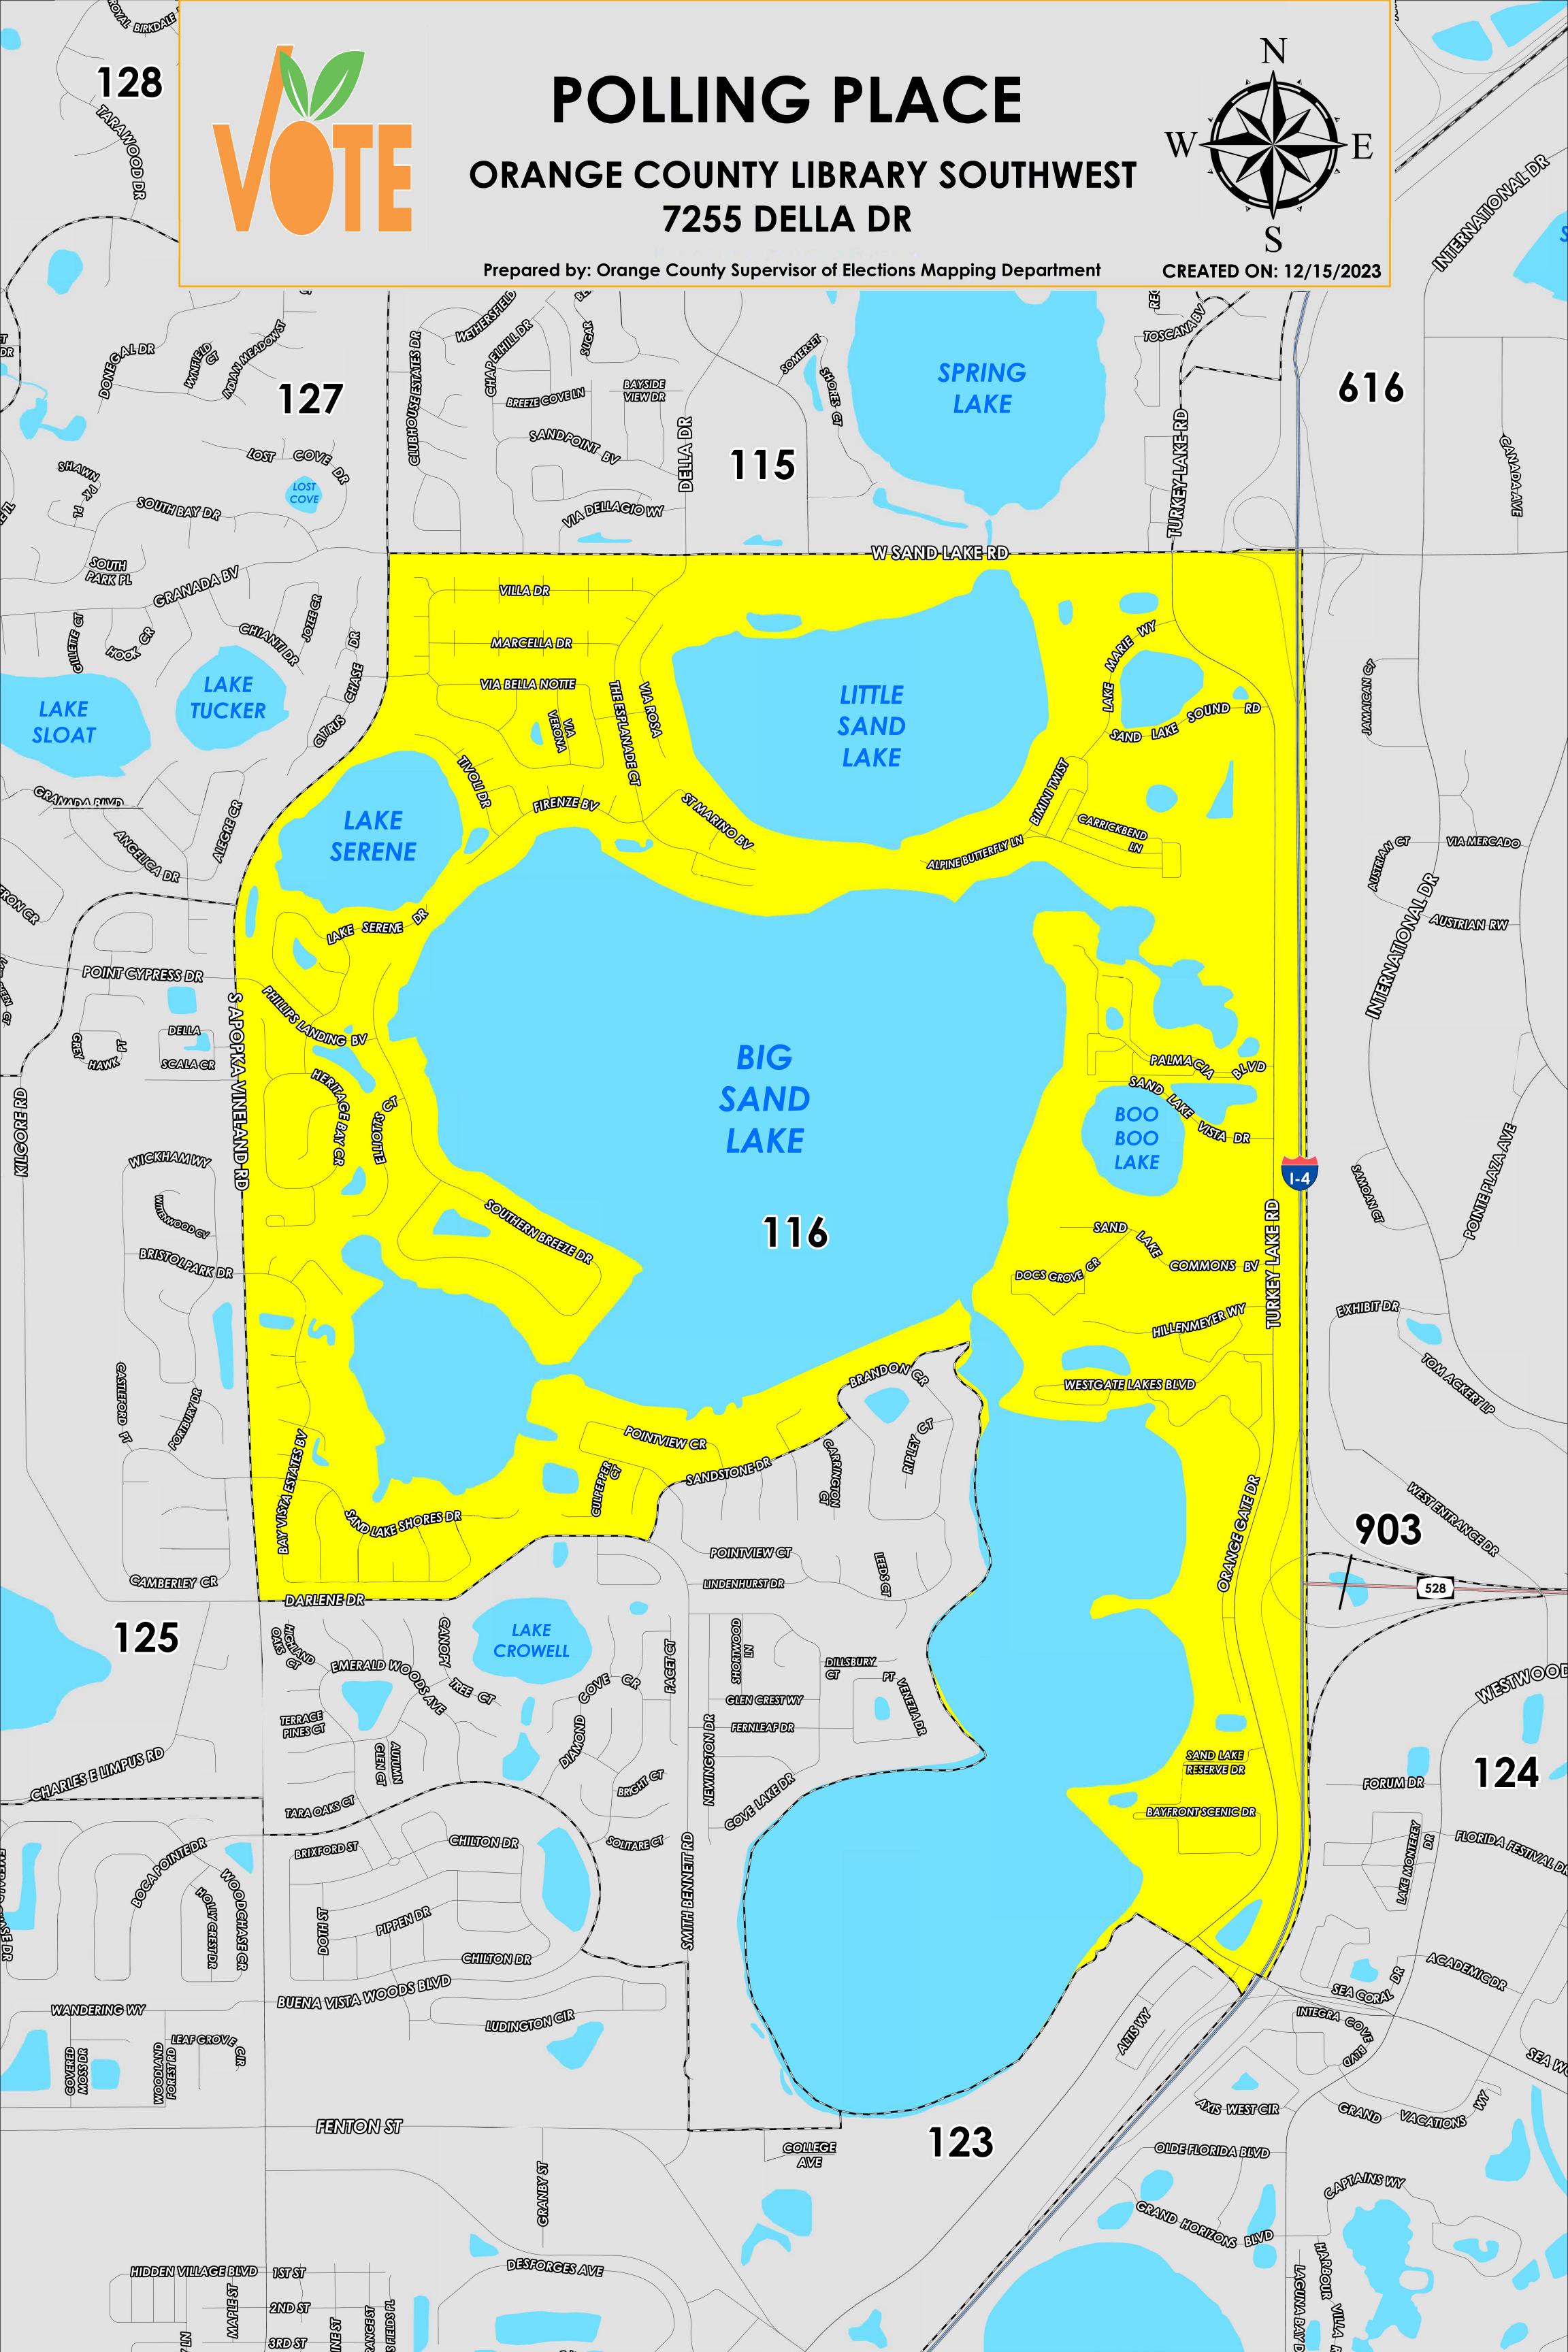

The Polling Place for Precinct 116 is Orange County Library Southwest at 7255 Della Drive.

Precinct 116 (2024) northern boundary follows along West Sand Lake Road. The western boundary follows along South Apopka Vineland Road and the western shoreline of Big Sand Lake. The southern boundary follows a combination of Darlene Drive, Sandstone Drive, the southern shoreline of Big Sand Lake and along Central Florida Parkway. The eastern boundary follows along Interstate 4.

Precinct 116 contains sub precinct of:

116A is with district assignments of U.S. Congress 11, State Senate 13, State House 44, County Commission 1, and School Board 4.

116Y is with district assignments of U.S. Congress 11, State Senate 13, State House 44, County Commission 1, and School Board 3.