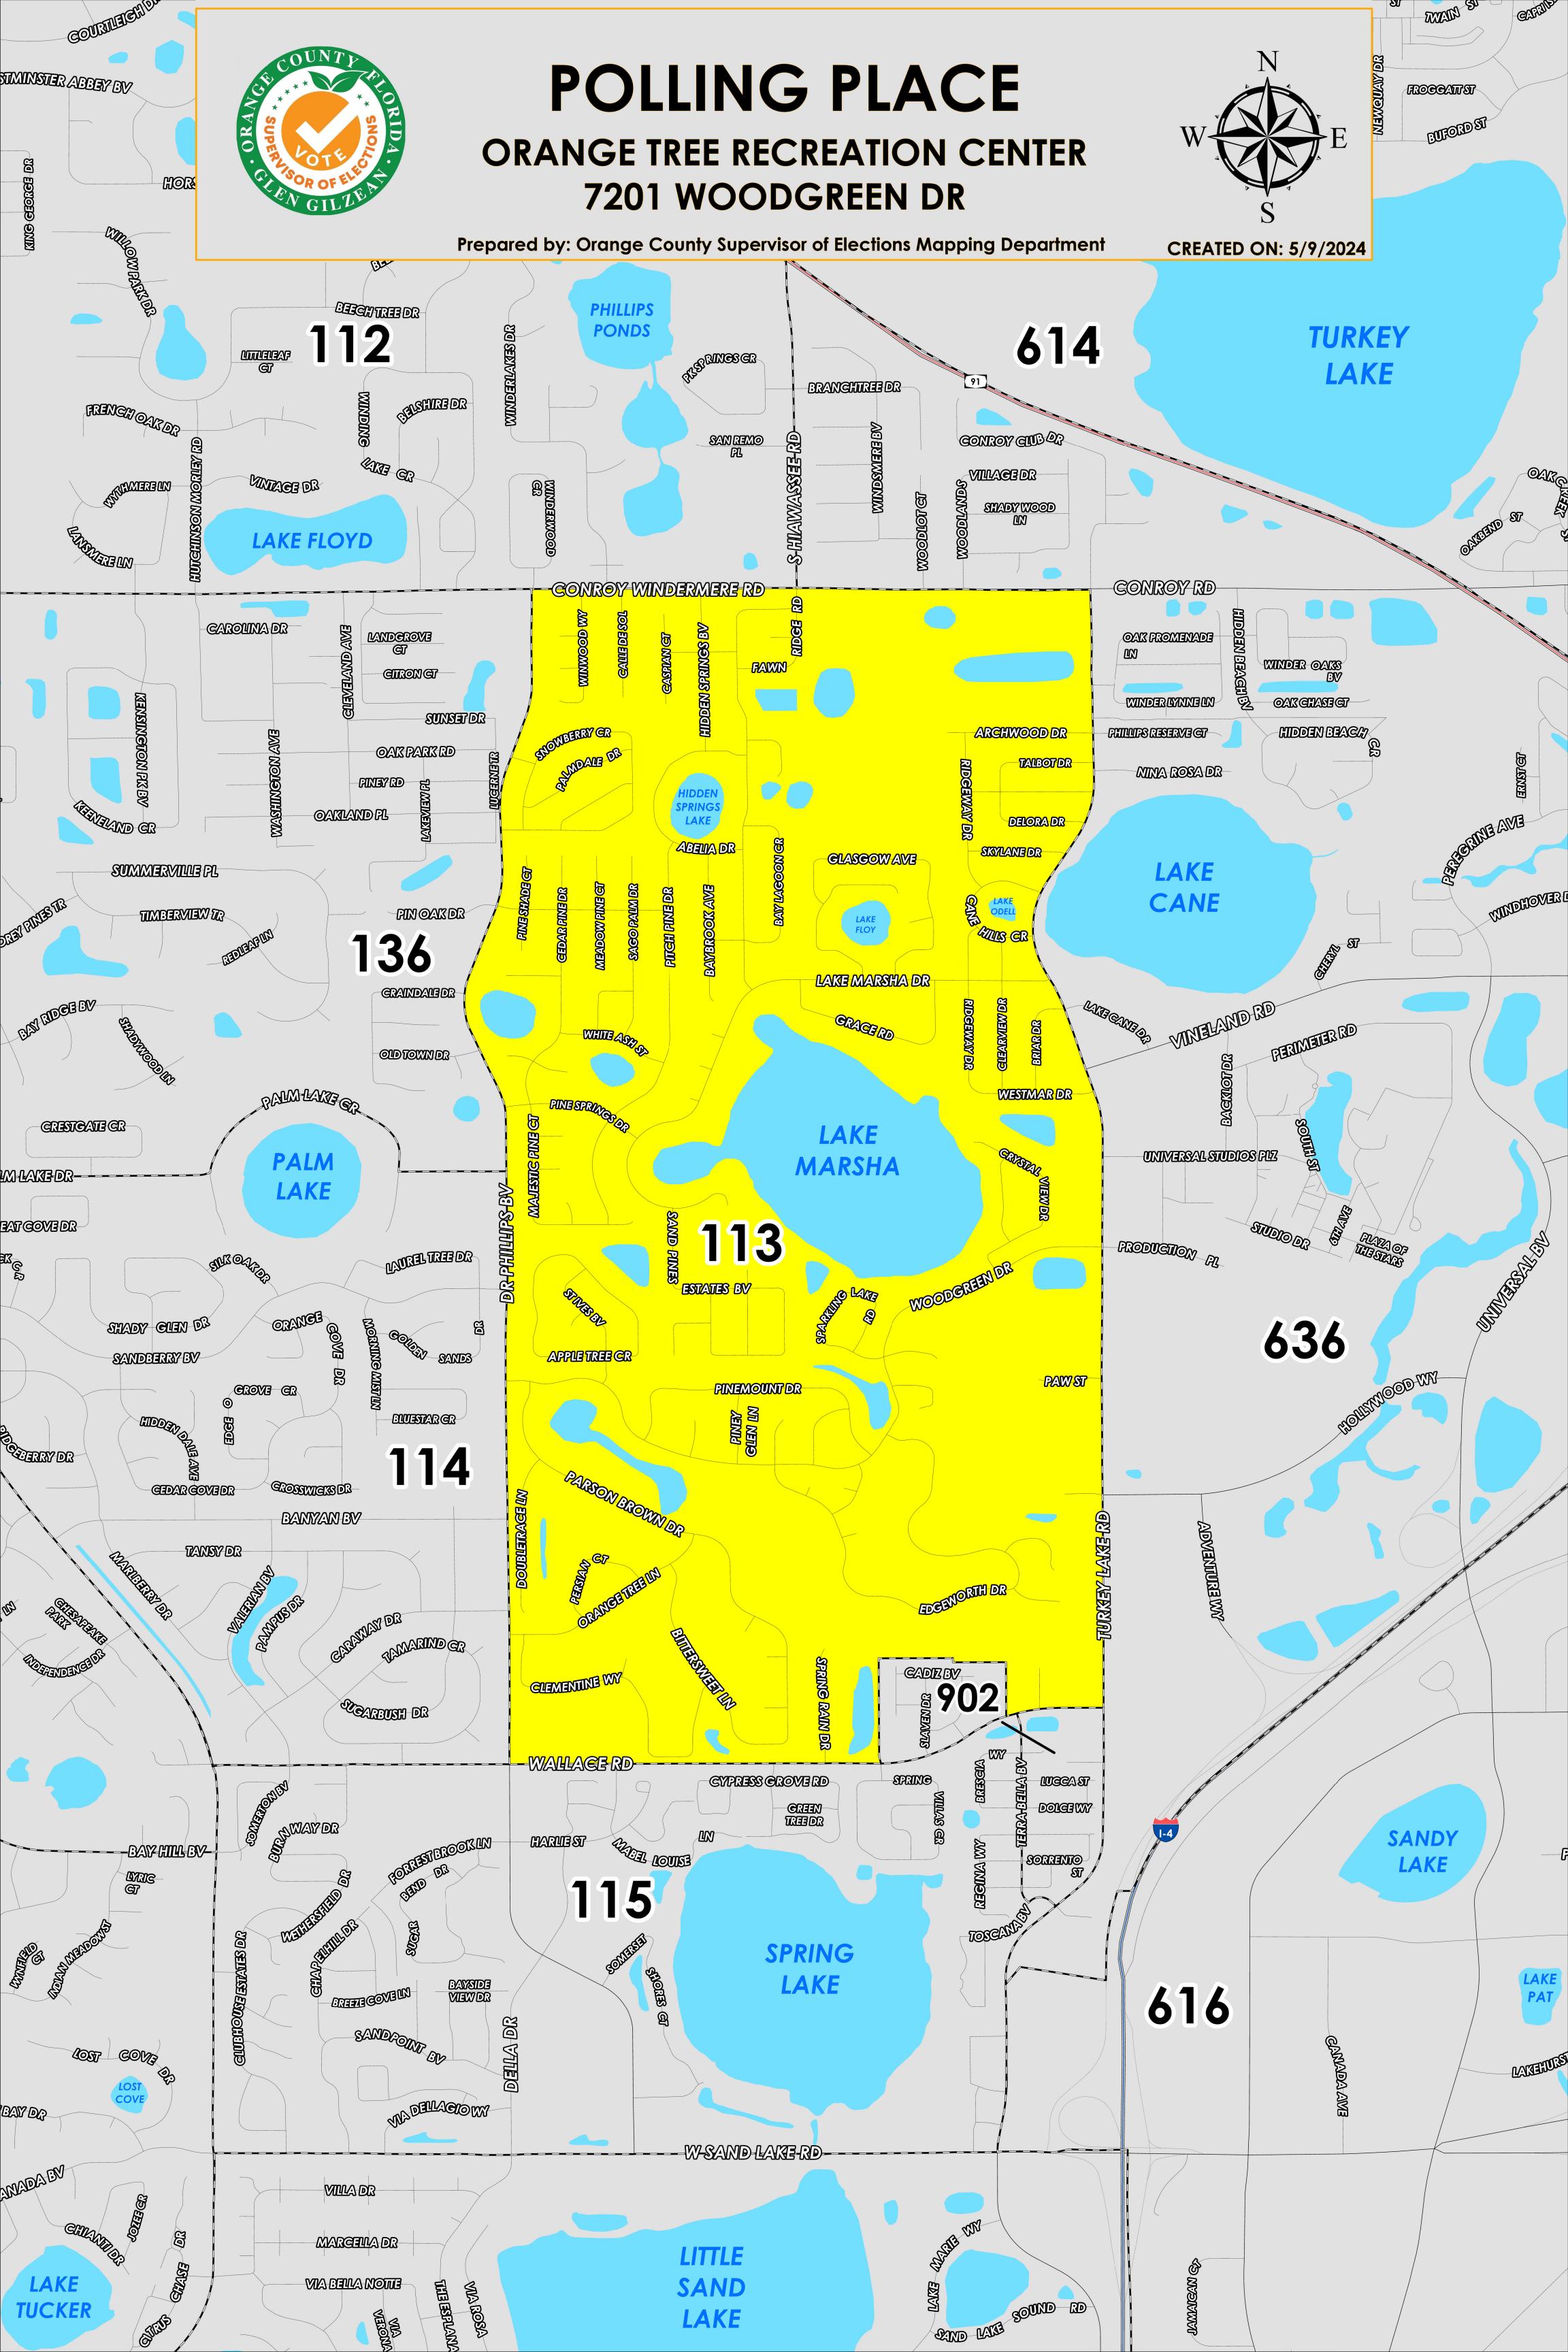

The Polling Place for Precinct 113 is Orange Tree Recreation Center at 7201 Woodgreen Drive.

Precinct 113 (2024) northern boundary follows north of Conroy Club Drive, Woodtree Lane and Branchtree Drive, then extends to Conroy Windermere Road. The western boundary follows along Dr. Phillips Boulevard. The southern boundary follows Wallace Road. The eastern boundary follows Turkey Lake Road and extends to Conroy Club Drive.

Precinct 113 contains sub precinct of:

113A is with district assignments of U.S. Congress 10, State Senate 15, State House 44, County Commission 1, and School Board 4.

113B is with district assignments of U.S. Congress 10, State Senate 15, State House 44, County Commission 1, and School Board 5.