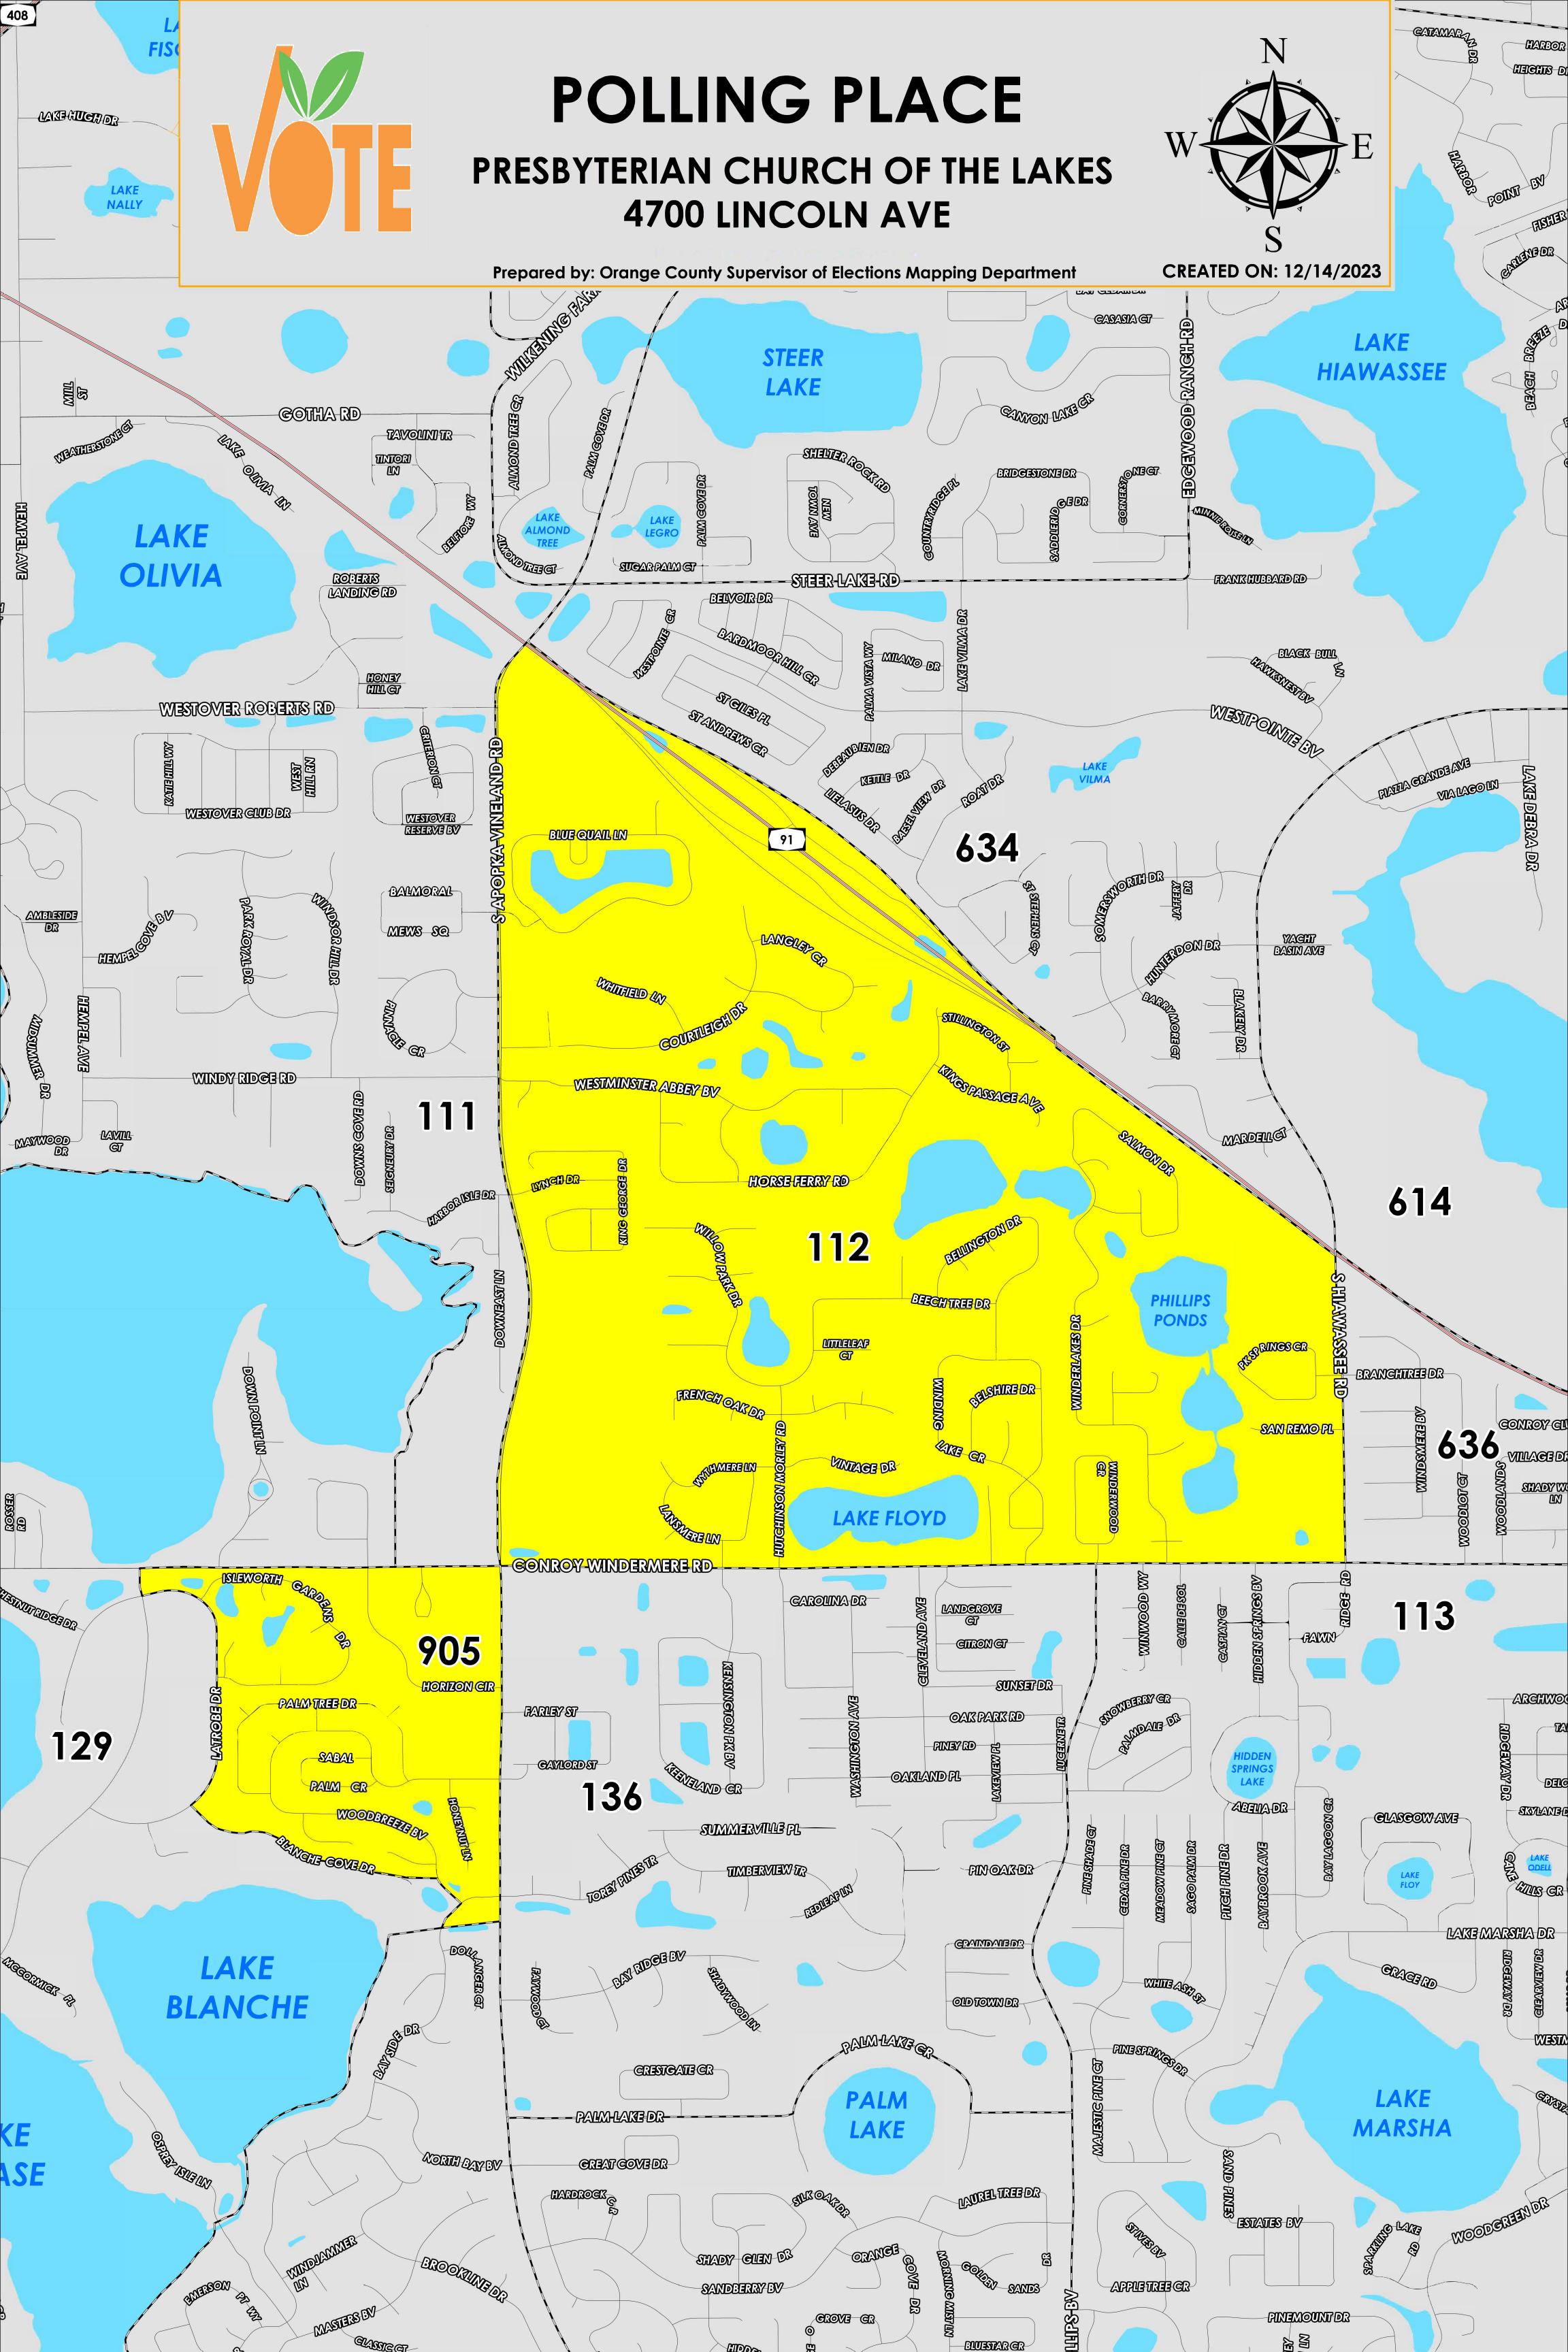

The Polling Place for Precincts 112 and 905 is Presbyterian Church of the Lakes at 4700 Lincoln Avenue.

Precinct 112 (2024) northern boundary follows along Florida Turnpike. The western boundary follows along South Apopka Vineland Road. The southern boundary follows Conroy Windermere Road. The eastern boundary follows South Hiawassee Road, and extend to the Florida Turnpike.

Precinct 905 (2024) northern boundary follows Conroy Windermere Road. The western boundary follows along a section of Isleworth Country Club Drive and then continues onto Latrobe Drive. The southern boundary follows Blanche Cove Drive and extends to Bay Side Drive. The eastern boundary follows South Apopka Vineland Road.

112S is with district assignments of U.S. Congress 10, State Senate 13, State House 45, County Commission 1, and School Board 4.

905S is with district assignments of U.S. Congress 11, State Senate 13, State House 45, County Commission 1, and School Board 4.