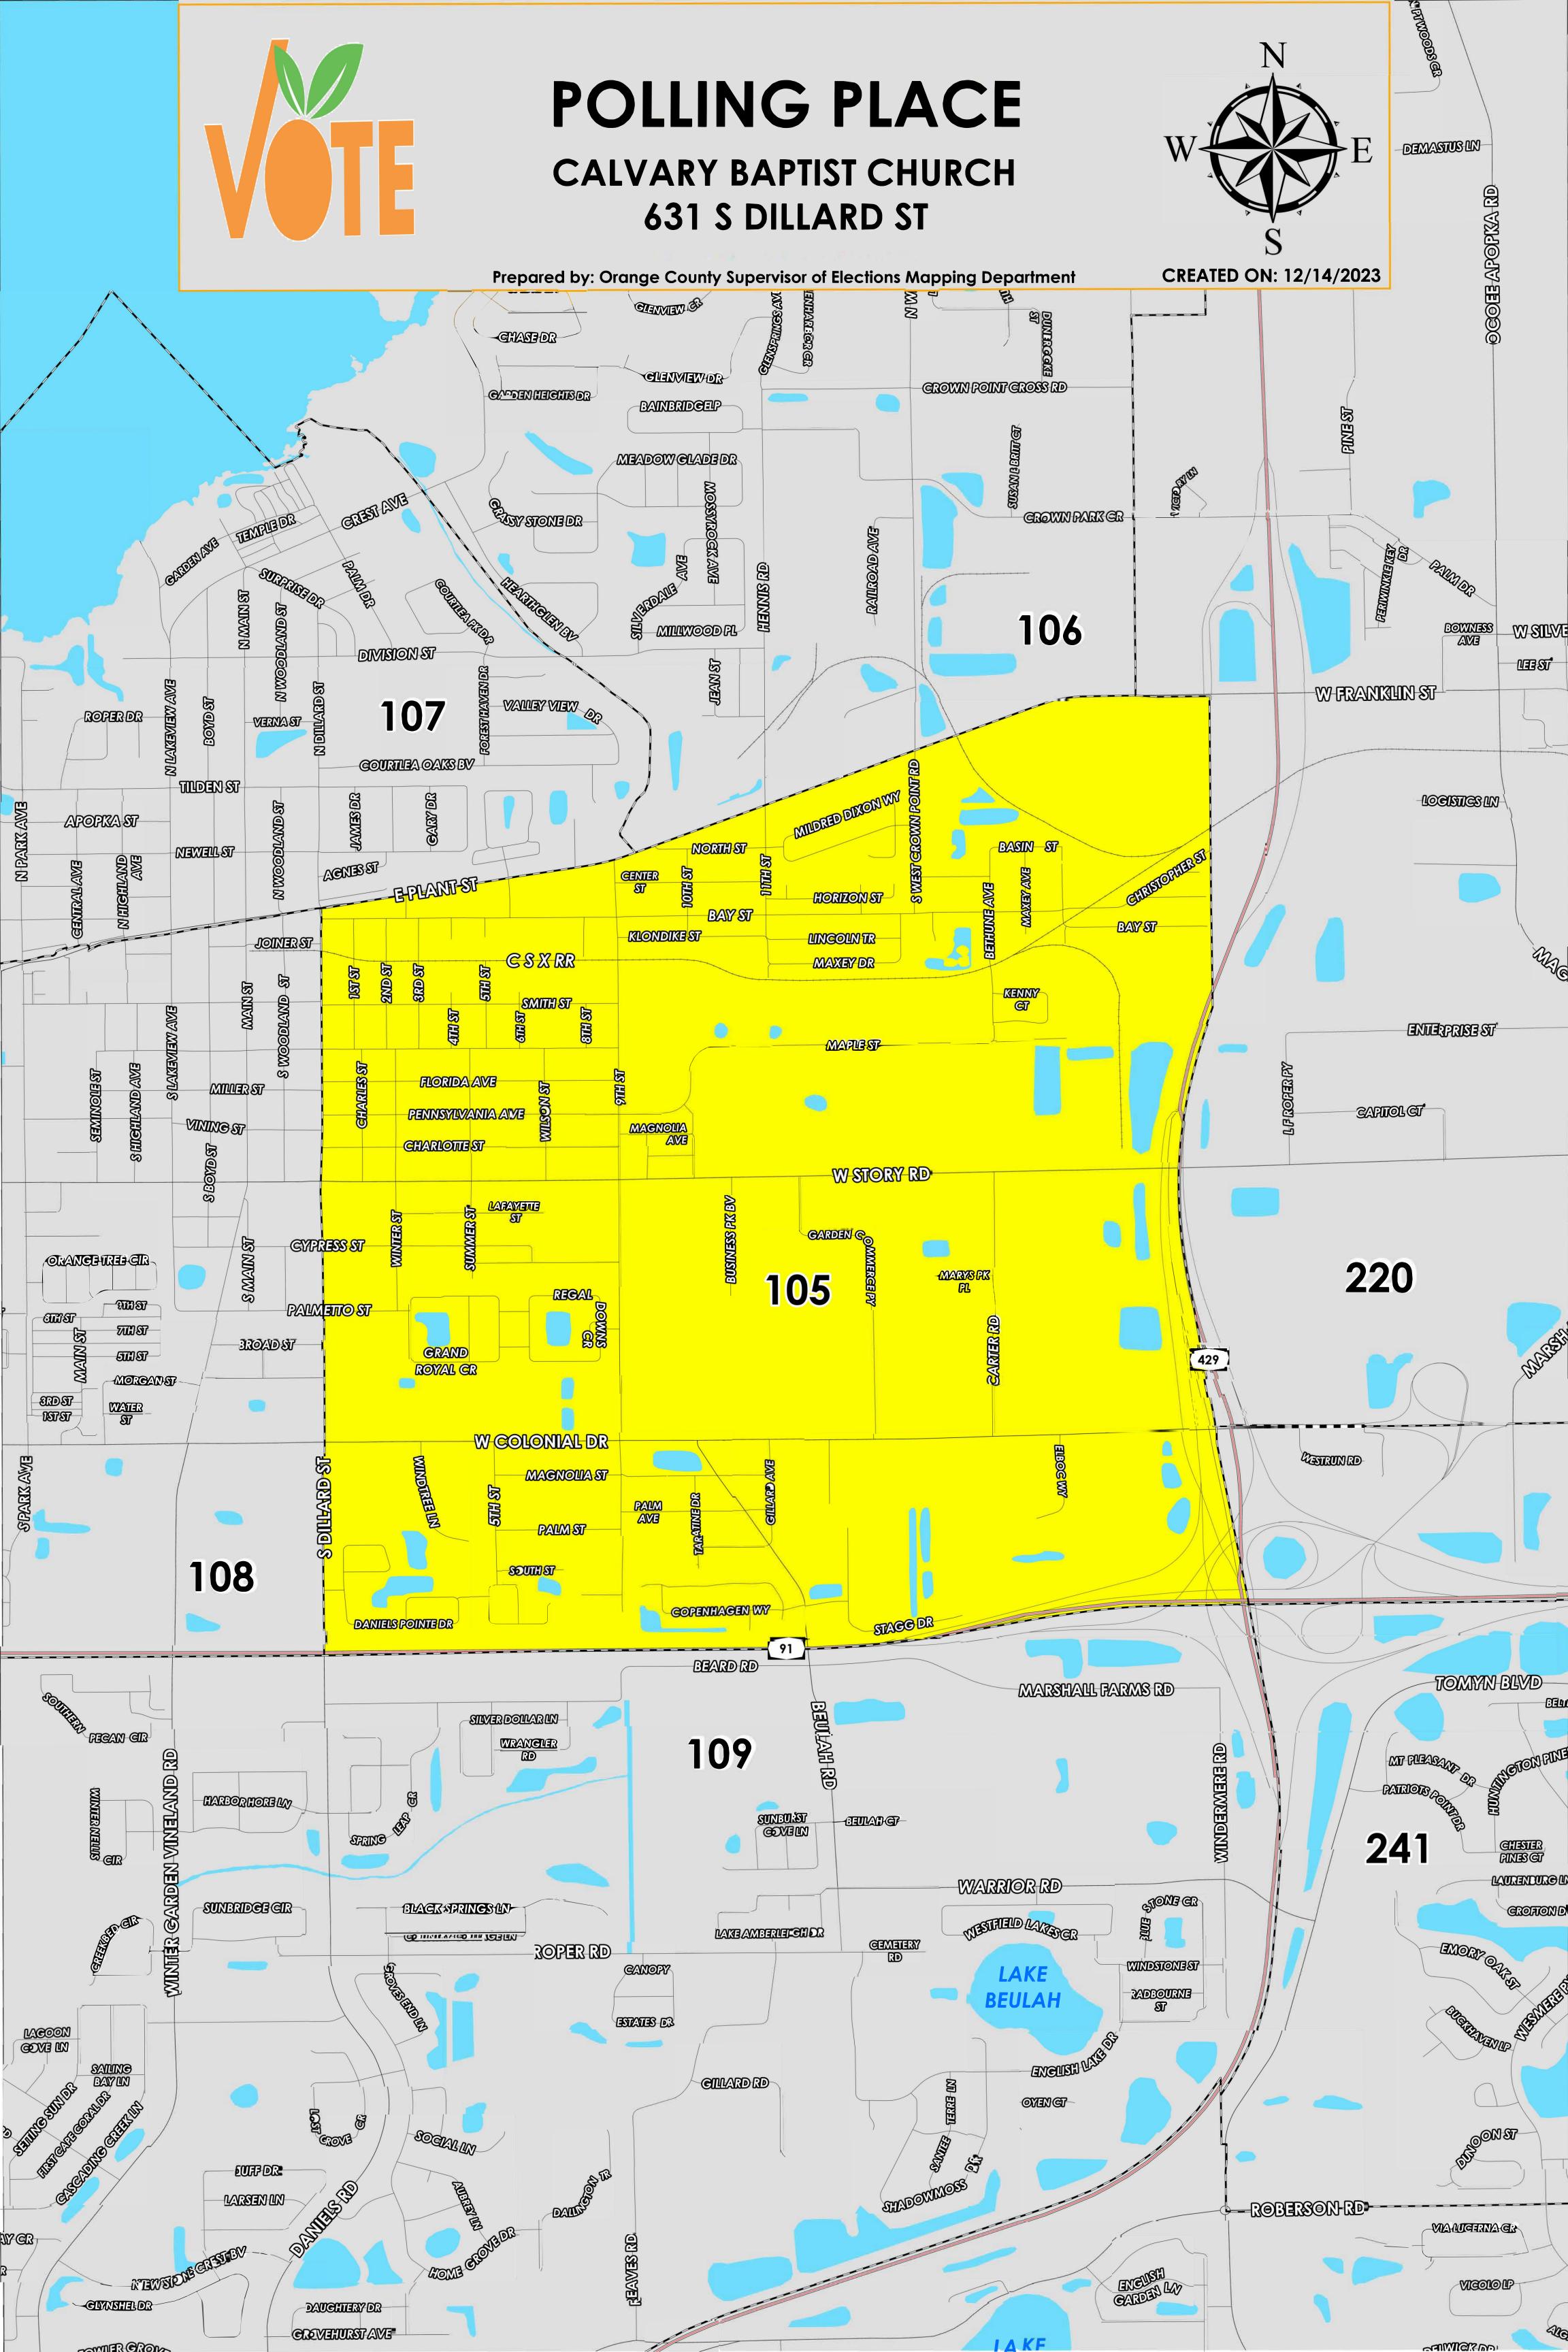

The Polling Place for Precinct 105 is Calvary Baptist Church at 631 S Dillard Street.

Precinct 105 (2024) northern boundary follows along East Plant Street (State Road 438). The western boundary follows South Dillard Street and extends to Daniels Road. The southern boundary follows along the Florida Turnpike. The eastern boundary follows State Road 429.

Precinct 105 contains a sub precinct of:

105S is with district assignments of U.S. Congress 11, State Senate 15, State House 39, County Commission 1, and School Board 7.

For more detailed views of other county and municipal precincts, <u>visit the District and Precinct Maps</u> <u>page</u>. For more information about precinct boundaries, contact the <u>Orange County Supervisor of Elections office</u>

This map was produced by the Orange County Supervisor of Elections Mapping Department. Additional voter information can be found <u>on our website</u>.