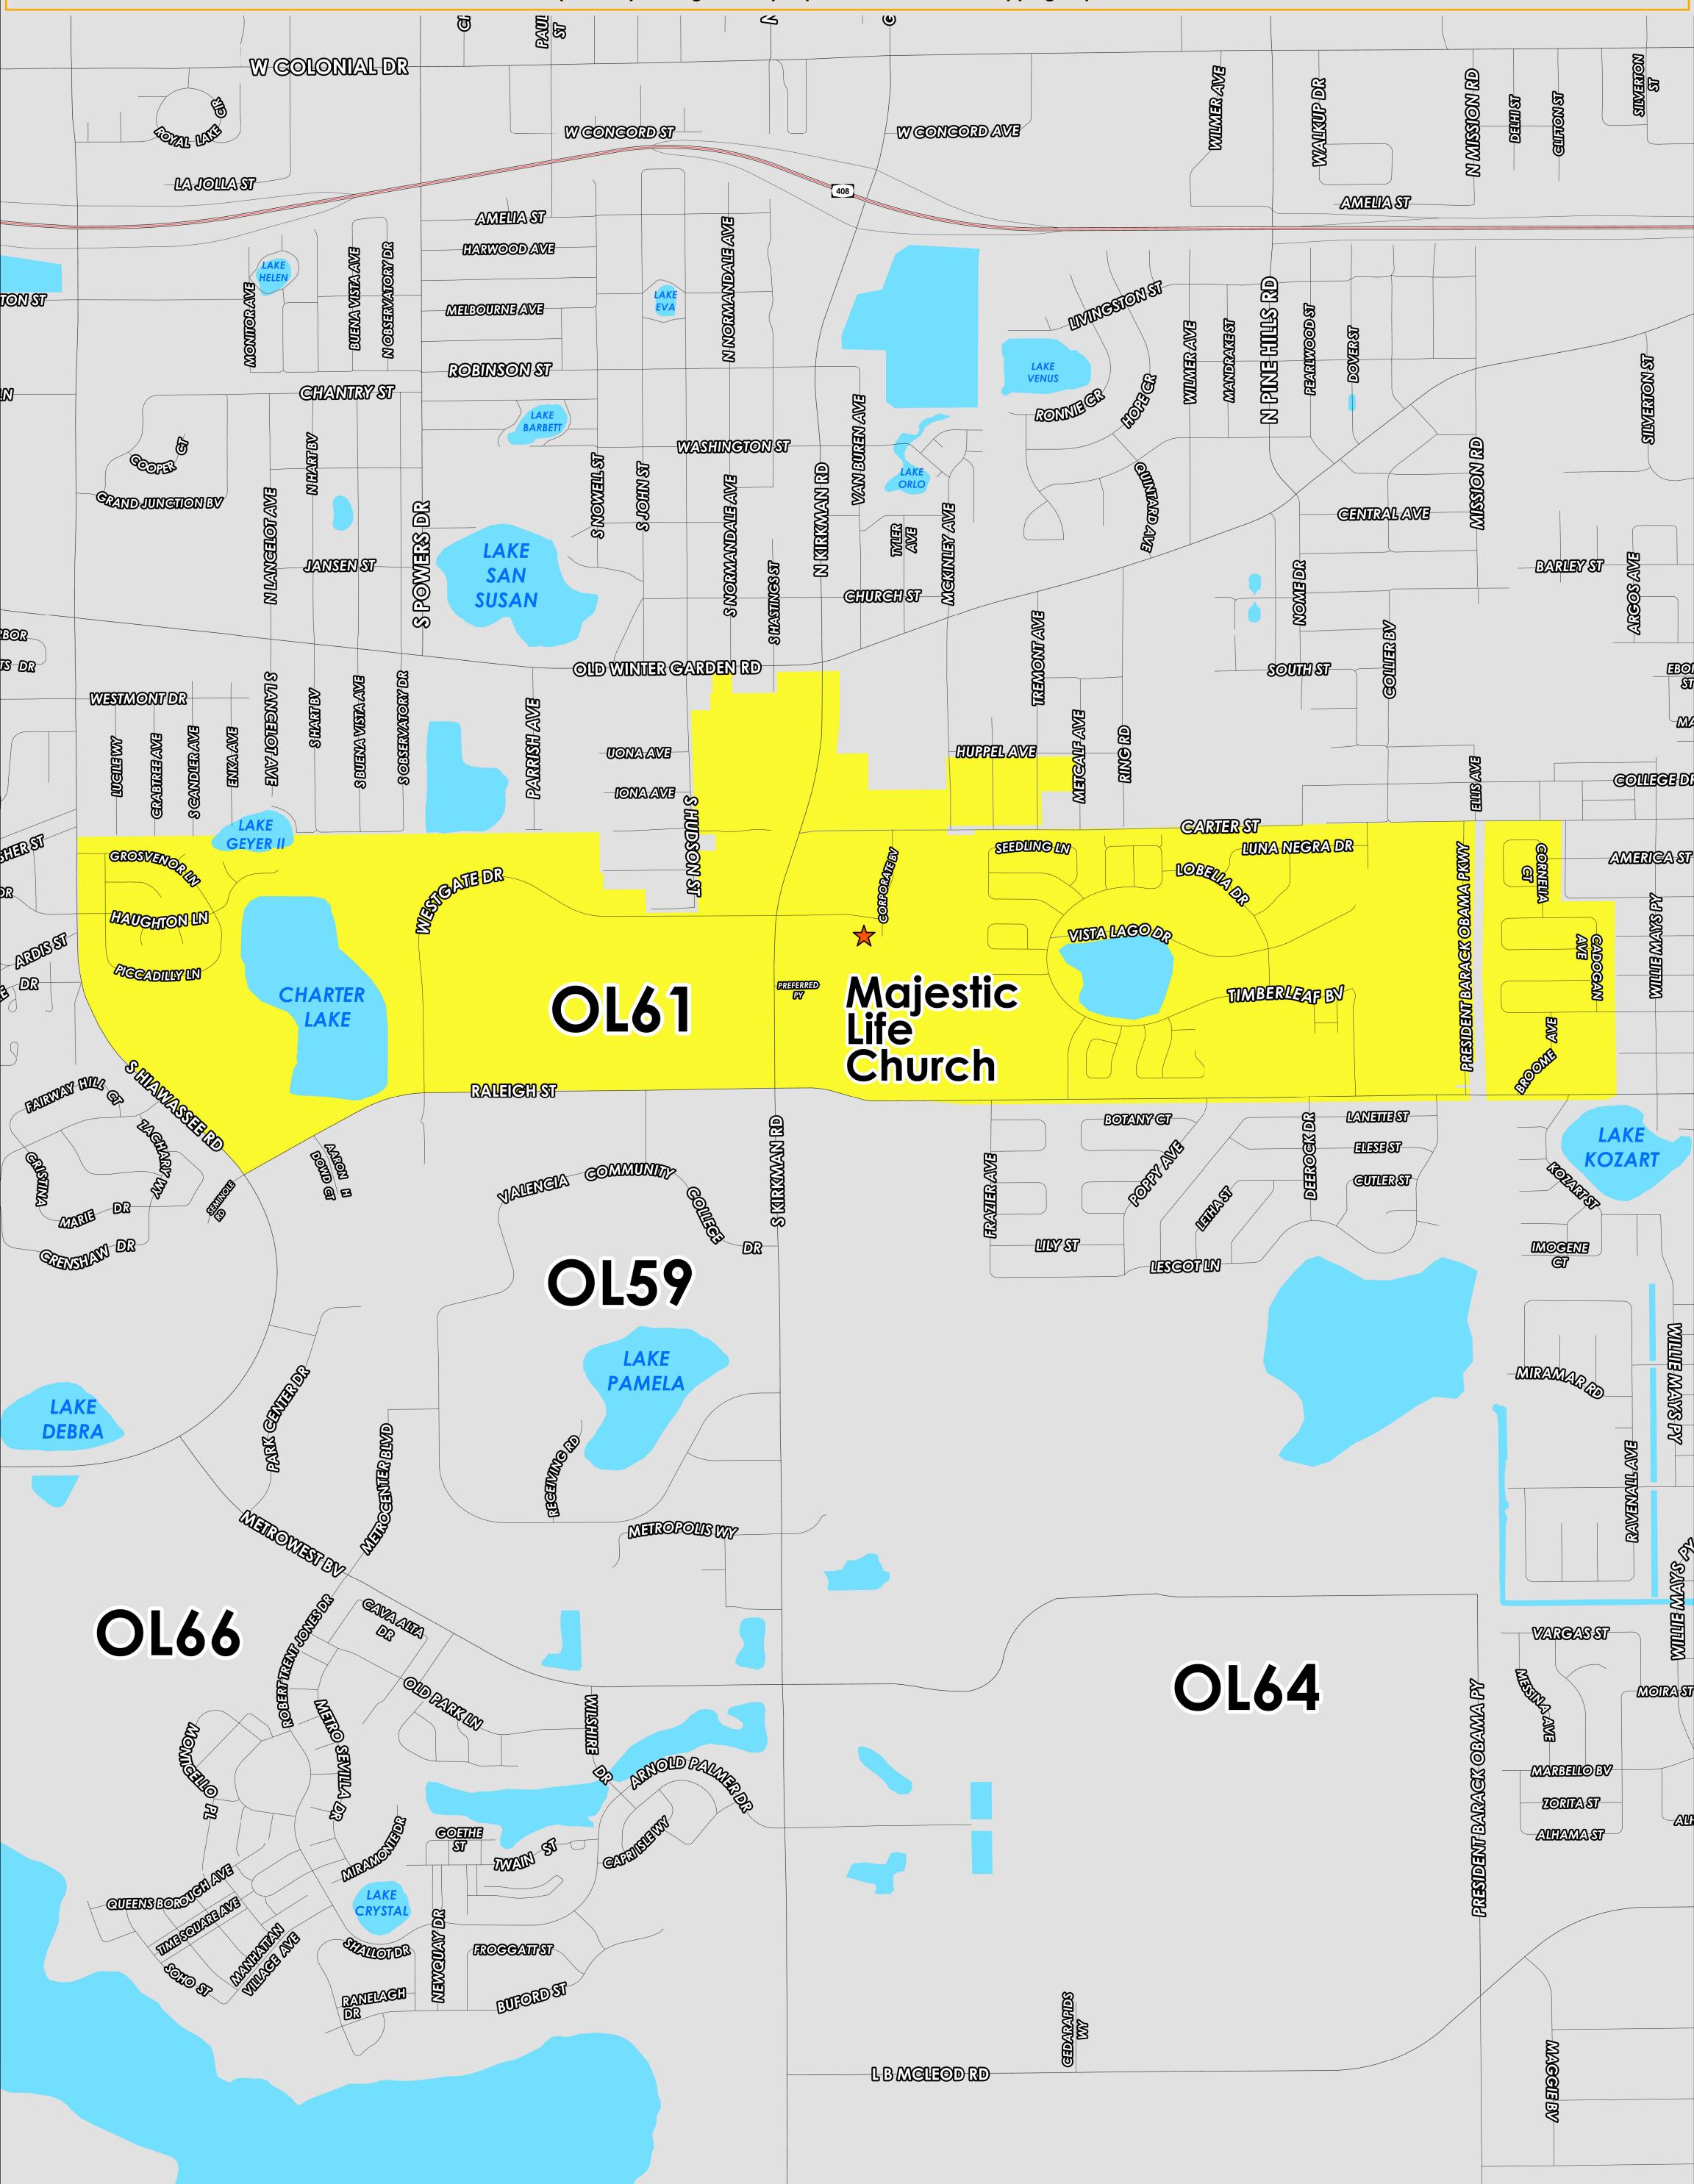

## **POLLING PLACE**

MAJESTIC LIFE CHURCH 821 S KIRKMAN RD

> MUNICIPAL OL61 DIST 5 LEGACY PRECINCT 5501

Bill Cowles, Supervisor of Elections Prepared by: Orange County Supervisor of Elections Mapping Department N W W S

The City of Orlando District 5 in Orange County, Florida contains municipal precincts OL61.

Municipal precinct OL61 approximately extends north to Old Winter Garden Road, Huppel Ave, Carter St and just north of Grosvenor Ln. east just before Willie Mays Parkway, south along Raleigh Street, and west along Hiawassee Road. Within these borders are many sections which are considered unincorporated Orange County, and not part of the City of Orlando. This municipal precinct also includes the following Orange County precincts:

- 613
- 624

The polling place for OL61 is located at Majestic Life Church, 821 S Kirkman Rd.

Majestic Life Church is situated at the corner of Westgate Dr and Corporate Blvd in precinct OL61.

Each listed Orange County precinct is partially made up of the City of Orlando and partially unincorporated Orange County, which change according to municipal annexation ordinances.